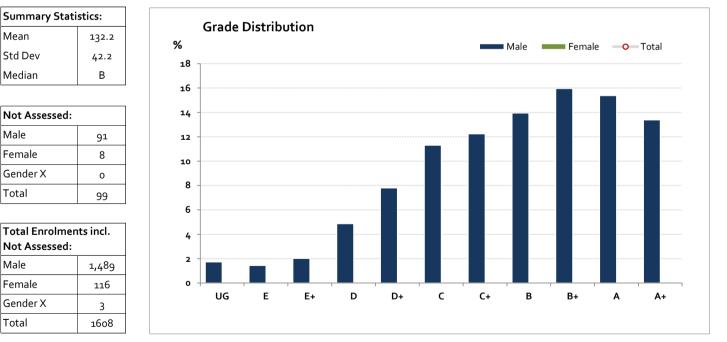

#### Graded Assessment 2 COURSEWORK UNIT 3/4

2017

| Table of G | rade 🛛 | Distributio | n by Gende | er    |       |       |        |         |         |         |         |         |       |         |
|------------|--------|-------------|------------|-------|-------|-------|--------|---------|---------|---------|---------|---------|-------|---------|
| Grade      |        | UG          | E          | E+    | D     | D+    | с      | C+      | В       | B+      | А       | A+      | NR    | Total   |
| Male       | n      | 24          | 20         | 28    | 68    | 109   | 158    | 171     | 195     | 223     | 215     | 187     | 0     | 1,398   |
|            | %      | 1.7         | 1.4        | 2.0   | 4.9   | 7.8   | 11.3   | 12.2    | 13.9    | 16.0    | 15.4    | 13.4    | 0.0   | 100.0   |
| Female     | n      | 1           | 2          | 7     | 4     | 11    | 6      | 16      | 18      | 19      | 13      | 11      | 0     | 108     |
|            | %      | 0.9         | 1.9        | 6.5   | 3.7   | 10.2  | 5.6    | 14.8    | 16.7    | 17.6    | 12.0    | 10.2    | 0.0   | 100.0   |
| Gender X   | n      | 0           | 0          | 0     | 0     | 0     | 0      | 0       | 0       | 0       | 0       | 0       | 3     | 3       |
|            | %      | 0.0         | 0.0        | 0.0   | 0.0   | 0.0   | 0.0    | 0.0     | 0.0     | 0.0     | 0.0     | 0.0     | 100.0 | 100.0   |
| Total      | n      | 25          | 22         | 35    | 72    | 120   | 164    | 187     | 213     | 242     | 228     | 198     | 3     | 1509    |
|            | %      | 1.7         | 1.5        | 2.3   | 4.8   | 8.0   | 10.9   | 12.4    | 14.1    | 16.0    | 15.1    | 13.1    | 0.2   | 100     |
| Score Ran  | ges    | 0-19        | 20-38      | 39-56 | 57-76 | 77-93 | 94-111 | 112-127 | 128-143 | 144-160 | 161-178 | 179-200 | N/A   | Max 200 |

For privacy reasons, a gender with less than 5 students assessed has been assigned to the category of NR (Not Reported).

Female/Gender X numbers are too low for a graph to be meaningful

The Victorian Curriculum and Assessment Authority provides high quality curriculum, assessment and reporting to enable learning for life.