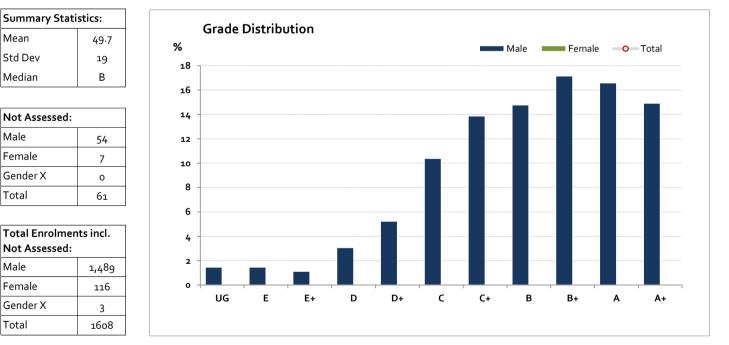

### Graded Assessment 1 SCHOOL-ASSESSED TASK 3/4

2017

| Table of G | rade 🛛 | Distributio | n by Gend | er    |       |       |       |       |       |       |       |       |       |        |
|------------|--------|-------------|-----------|-------|-------|-------|-------|-------|-------|-------|-------|-------|-------|--------|
| Grade      |        | UG          | E         | E+    | D     | D+    | с     | C+    | В     | B+    | Α     | A+    | NR    | Total  |
| Male       | n      | 21          | 21        | 16    | 44    | 75    | 149   | 199   | 212   | 246   | 238   | 214   | 0     | 1,435  |
|            | %      | 1.5         | 1.5       | 1.1   | 3.1   | 5.2   | 10.4  | 13.9  | 14.8  | 17.1  | 16.6  | 14.9  | 0.0   | 100.0  |
| Female     | n      | 0           | 1         | 4     | 4     | 7     | 13    | 9     | 14    | 19    | 24    | 14    | о     | 109    |
|            | %      | 0.0         | 0.9       | 3.7   | 3.7   | 6.4   | 11.9  | 8.3   | 12.8  | 17.4  | 22.0  | 12.8  | 0.0   | 100.0  |
| Gender X   | n      | 0           | о         | о     | 0     | 0     | о     | о     | 0     | 0     | о     | 0     | 3     | 3      |
|            | %      | 0.0         | 0.0       | 0.0   | 0.0   | 0.0   | 0.0   | 0.0   | 0.0   | 0.0   | 0.0   | 0.0   | 100.0 | 100.0  |
| Total      | n      | 21          | 22        | 20    | 48    | 82    | 162   | 208   | 226   | 265   | 262   | 228   | 3     | 1547   |
|            | %      | 1.4         | 1.4       | 1.3   | 3.1   | 5.3   | 10.5  | 13.4  | 14.6  | 17.1  | 16.9  | 14.7  | 0.2   | 100    |
| Score Ran  | ges    | 0-4         | 5-9       | 10-12 | 13-18 | 19-25 | 26-34 | 35-44 | 45-52 | 53-61 | 62-70 | 71-80 | N/A   | Max 8o |

For privacy reasons, a gender with less than 5 students assessed has been assigned to the category of NR (Not Reported).

Female/Gender X numbers are too low for a graph to be meaningful

The Victorian Curriculum and Assessment Authority provides high quality curriculum, assessment and reporting to enable learning for life.