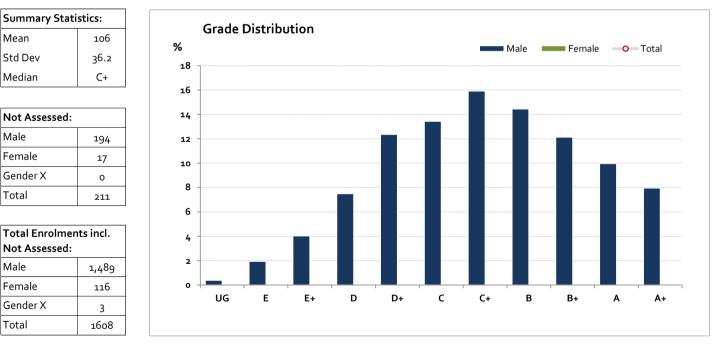

#### Graded Assessment 3 WRITTEN EXAMINATION

2017

| Grade     |     | UG   | E     | E+    | D     | D+    | с     | C+     | В       | B+      | Α       | A+      | NR    |
|-----------|-----|------|-------|-------|-------|-------|-------|--------|---------|---------|---------|---------|-------|
| Male      | n   | 5    | 25    | 52    | 97    | 160   | 174   | 206    | 187     | 157     | 129     | 103     | 0     |
|           | %   | 0.4  | 1.9   | 4.0   | 7.5   | 12.4  | 13.4  | 15.9   | 14.4    | 12.1    | 10.0    | 8.o     | 0.0   |
| Female    | n   | 2    | 6     | 7     | 10    | 7     | 18    | 14     | 11      | 10      | 6       | 8       | 0     |
|           | %   | 2.0  | 6.1   | 7.1   | 10.1  | 7.1   | 18.2  | 14.1   | 11.1    | 10.1    | 6.1     | 8.1     | 0.0   |
| Gender X  | n   | 0    | 0     | 0     | 0     | 0     | 0     | 0      | 0       | 0       | 0       | 0       | 3     |
|           | %   | 0.0  | 0.0   | 0.0   | 0.0   | 0.0   | 0.0   | 0.0    | 0.0     | 0.0     | 0.0     | 0.0     | 100.0 |
| Total     | n   | 7    | 31    | 59    | 107   | 167   | 192   | 220    | 198     | 167     | 135     | 111     | 3     |
|           | %   | 0.5  | 2.2   | 4.2   | 7.7   | 12.0  | 13.7  | 15.7   | 14.2    | 12.0    | 9.7     | 7.9     | 0.2   |
| Score Ran | ges | 0-16 | 17-33 | 34-48 | 49-64 | 65-81 | 82-98 | 99-114 | 115-128 | 129-142 | 143-155 | 156-200 | N/A   |

For privacy reasons, a gender with less than 5 students assessed has been assigned to the category of NR (Not Reported).

Female/Gender X numbers are too low for a graph to be meaningful

The Victorian Curriculum and Assessment Authority provides high quality curriculum, assessment and reporting to enable learning for life.