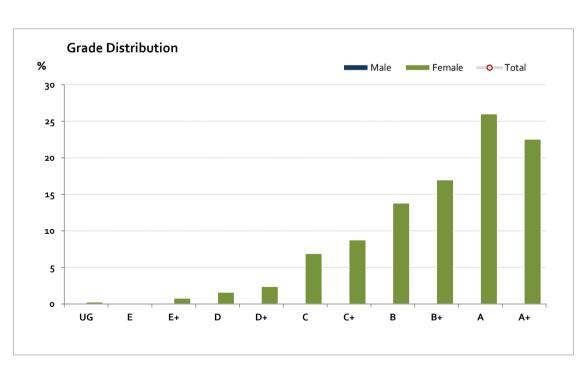

# Graded Assessment 1 COURSEWORK UNIT 3/4 2017

Table of Grade Distribution by Gender

|           | uble of diade bischotton by defined |     |       |       |       |       |       |       |       |       |       |        |     |         |
|-----------|-------------------------------------|-----|-------|-------|-------|-------|-------|-------|-------|-------|-------|--------|-----|---------|
| Grade     |                                     | UG  | E     | E+    | D     | D+    | С     | C+    | В     | B+    | Α     | A+     | NR  | Total   |
| Male      | n                                   | 0   | 0     | 0     | 0     | 0     | 4     | 4     | 4     | 3     | 4     | 2      | 0   | 21      |
|           | %                                   | 0.0 | 0.0   | 0.0   | 0.0   | 0.0   | 19.0  | 19.0  | 19.0  | 14.3  | 19.0  | 9.5    | 0.0 | 100.0   |
| Female    | n                                   | 1   | 0     | 3     | 6     | 9     | 26    | 33    | 52    | 64    | 98    | 85     | 0   | 377     |
|           | %                                   | 0.3 | 0.0   | 0.8   | 1.6   | 2.4   | 6.9   | 8.8   | 13.8  | 17.0  | 26.0  | 22.5   | 0.0 | 100.0   |
| Gender X  | n                                   | 0   | 0     | 0     | 0     | 0     | 0     | 0     | 0     | 0     | 0     | 0      | 0   | 0       |
|           | %                                   | 0.0 | 0.0   | 0.0   | 0.0   | 0.0   | 0.0   | 0.0   | 0.0   | 0.0   | 0.0   | 0.0    | 0.0 | 0.0     |
| Total     | n                                   | 1   | 0     | 3     | 6     | 9     | 30    | 37    | 56    | 67    | 102   | 87     | 0   | 398     |
|           | %                                   | 0.3 | 0.0   | o.8   | 1.5   | 2.3   | 7.5   | 9.3   | 14.1  | 16.8  | 25.6  | 21.9   | 0.0 | 100     |
| Score Ran | ges                                 | 0-9 | 10-19 | 20-25 | 26-36 | 37-50 | 51-62 | 63-70 | 71-78 | 79-83 | 84-92 | 93-100 | N/A | Max 100 |

For privacy reasons, a gender with less than 5 students assessed has been assigned to the category of NR (Not Reported).

| Summary Statistics: |      |  |  |  |  |  |
|---------------------|------|--|--|--|--|--|
| Mean                | 80   |  |  |  |  |  |
| Std Dev             | 15.5 |  |  |  |  |  |
| Median              | B+   |  |  |  |  |  |

 $\label{eq:male/Gender} \textbf{Male/Gender} \, \textbf{X} \, \textbf{numbers} \, \textbf{are} \, \textbf{too} \, \textbf{low} \, \textbf{for} \, \textbf{a} \, \textbf{graph} \, \textbf{to} \, \textbf{be} \, \textbf{meaningful}$ 