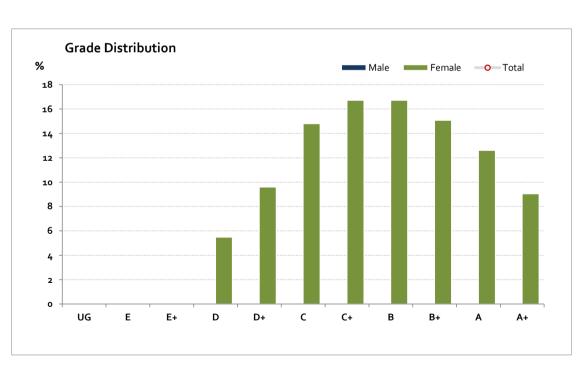

## Graded Assessment 2 PERFORMANCE EXAMINATION 2017

Table of Grade Distribution by Gender

| Table of G | uuc L |      | ii by Gena | C1     |         |         |         |         |         |         |         |         |     |         |
|------------|-------|------|------------|--------|---------|---------|---------|---------|---------|---------|---------|---------|-----|---------|
| Grade      |       | UG   | E          | E+     | D       | D+      | c       | C+      | В       | B+      | Α       | A+      | NR  | Total   |
| Male       | n     | 0    | 0          | 0      | 2       | 3       | 0       | 2       | 4       | 2       | 2       | 5       | 0   | 20      |
|            | %     | 0.0  | 0.0        | 0.0    | 10.0    | 15.0    | 0.0     | 10.0    | 20.0    | 10.0    | 10.0    | 25.0    | 0.0 | 100.0   |
| Female     | n     | 0    | 0          | 0      | 20      | 35      | 54      | 61      | 61      | 55      | 46      | 33      | 0   | 365     |
|            | %     | 0.0  | 0.0        | 0.0    | 5.5     | 9.6     | 14.8    | 16.7    | 16.7    | 15.1    | 12.6    | 9.0     | 0.0 | 100.0   |
| Gender X   | n     | 0    | 0          | 0      | 0       | 0       | 0       | 0       | 0       | 0       | 0       | 0       | 0   | 0       |
|            | %     | 0.0  | 0.0        | 0.0    | 0.0     | 0.0     | 0.0     | 0.0     | 0.0     | 0.0     | 0.0     | 0.0     | 0.0 | 0.0     |
| Total      | n     | 0    | 0          | 0      | 22      | 38      | 54      | 63      | 65      | 57      | 48      | 38      | 0   | 385     |
|            | %     | 0.0  | 0.0        | 0.0    | 5.7     | 9.9     | 14.0    | 16.4    | 16.9    | 14.8    | 12.5    | 9.9     | 0.0 | 100     |
| Score Ran  | ges   | 0-47 | 48-95      | 96-143 | 144-197 | 198-248 | 249-295 | 296-345 | 346-388 | 389-429 | 430-467 | 468-480 | N/A | Max 480 |

For privacy reasons, a gender with less than 5 students assessed has been assigned to the category of NR (Not Reported).

| Summary Statistics: |     |  |  |  |  |  |
|---------------------|-----|--|--|--|--|--|
| Mean                | 348 |  |  |  |  |  |
| Std Dev             | 88  |  |  |  |  |  |
| Median              | В   |  |  |  |  |  |

Male/Gender X numbers are too low for a graph to be meaningful

The Victorian Curriculum and Assessment Authority provides high quality curriculum, assessment and reporting that enables individual lifelong learning.