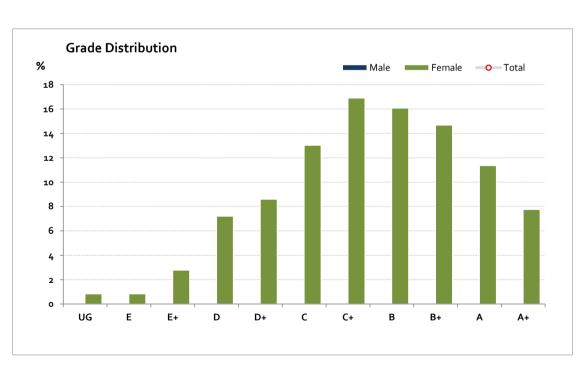

## Graded Assessment 3 WRITTEN EXAMINATION 2017

Table of Grade Distribution by Gender

| Table of G | ruuc L |      | ir by dena | -     |       |       |       |       |        |         |         |         |     |         |
|------------|--------|------|------------|-------|-------|-------|-------|-------|--------|---------|---------|---------|-----|---------|
| Grade      |        | UG   | E          | E+    | D     | D+    | c     | C+    | В      | B+      | Α       | A+      | NR  | Total   |
| Male       | n      | 0    | 1          | 4     | 2     | 3     | 1     | 4     | 3      | 0       | 1       | 0       | 0   | 19      |
|            | %      | 0.0  | 5.3        | 21.1  | 10.5  | 15.8  | 5.3   | 21.1  | 15.8   | 0.0     | 5.3     | 0.0     | 0.0 | 100.0   |
| Female     | n      | 3    | 3          | 10    | 26    | 31    | 47    | 61    | 58     | 53      | 41      | 28      | 0   | 361     |
|            | %      | 0.8  | 0.8        | 2.8   | 7.2   | 8.6   | 13.0  | 16.9  | 16.1   | 14.7    | 11.4    | 7.8     | 0.0 | 100.0   |
| Gender X   | n      | 0    | 0          | 0     | 0     | 0     | 0     | 0     | 0      | 0       | 0       | 0       | 0   | 0       |
|            | %      | 0.0  | 0.0        | 0.0   | 0.0   | 0.0   | 0.0   | 0.0   | 0.0    | 0.0     | 0.0     | 0.0     | 0.0 | 0.0     |
| Total      | n      | 3    | 4          | 14    | 28    | 34    | 48    | 65    | 61     | 53      | 42      | 28      | 0   | 380     |
|            | %      | 0.8  | 1.1        | 3.7   | 7.4   | 8.9   | 12.6  | 17.1  | 16.1   | 13.9    | 11.1    | 7.4     | 0.0 | 100     |
| Score Ran  | iges   | 0-15 | 16-32      | 33-40 | 41-56 | 57-68 | 69-82 | 83-93 | 94-105 | 106-119 | 120-134 | 135-160 | N/A | Max 160 |

For privacy reasons, a gender with less than 5 students assessed has been assigned to the category of NR (Not Reported).

| Summary Statistics: |      |  |  |  |  |  |
|---------------------|------|--|--|--|--|--|
| Mean                | 92   |  |  |  |  |  |
| Std Dev             | 29.5 |  |  |  |  |  |
| Median              | C+   |  |  |  |  |  |

Male/Gender X numbers are too low for a graph to be meaningful

The Victorian Curriculum and Assessment Authority provides high quality curriculum, assessment and reporting that enables individual lifelong learning.