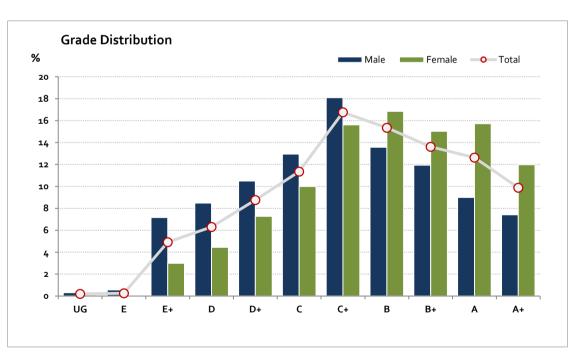

#### Graded Assessment 2 COURSEWORK UNIT 4 2017

Table of Grade Distribution by Gender

|           | able of Glade Bischbotton by Gender |     |       |       |       |       |       |       |       |       |       |        |     |         |
|-----------|-------------------------------------|-----|-------|-------|-------|-------|-------|-------|-------|-------|-------|--------|-----|---------|
| Grade     |                                     | UG  | E     | E+    | D     | D+    | С     | C+    | В     | B+    | Α     | A+     | NR  | Total   |
| Male      | n                                   | 5   | 9     | 114   | 135   | 167   | 206   | 288   | 216   | 190   | 143   | 118    | 0   | 1,591   |
|           | %                                   | 0.3 | 0.6   | 7.2   | 8.5   | 10.5  | 12.9  | 18.1  | 13.6  | 11.9  | 9.0   | 7.4    | 0.0 | 100.0   |
| Female    | n                                   | 2   | 0     | 56    | 83    | 136   | 187   | 292   | 315   | 281   | 294   | 224    | 0   | 1,870   |
|           | %                                   | 0.1 | 0.0   | 3.0   | 4.4   | 7.3   | 10.0  | 15.6  | 16.8  | 15.0  | 15.7  | 12.0   | 0.0 | 100.0   |
| Gender X  | n                                   | 0   | 0     | 0     | 0     | 0     | 0     | 0     | 0     | 0     | 0     | 0      | 0   | 0       |
|           | %                                   | 0.0 | 0.0   | 0.0   | 0.0   | 0.0   | 0.0   | 0.0   | 0.0   | 0.0   | 0.0   | 0.0    | 0.0 | 0.0     |
| Total     | n                                   | 7   | 9     | 170   | 218   | 303   | 393   | 580   | 531   | 471   | 437   | 342    | 0   | 3,461   |
|           | %                                   | 0.2 | 0.3   | 4.9   | 6.3   | 8.8   | 11.4  | 16.8  | 15.3  | 13.6  | 12.6  | 9.9    | 0.0 | 100.0   |
| Score Ran | ges                                 | 0-9 | 10-19 | 20-40 | 41-48 | 49-56 | 57-62 | 63-69 | 70-75 | 76-81 | 82-88 | 89-100 | N/A | Max 100 |

For privacy reasons, a gender with less than 5 students assessed has been assigned to the category of NR (Not Reported).

| Summary Statistics: |      |  |  |  |  |  |
|---------------------|------|--|--|--|--|--|
| Mean                | 68.7 |  |  |  |  |  |
| Std Dev             | 16.1 |  |  |  |  |  |
| Median              | В    |  |  |  |  |  |

Gender X numbers are too low for a graph to be meaningful