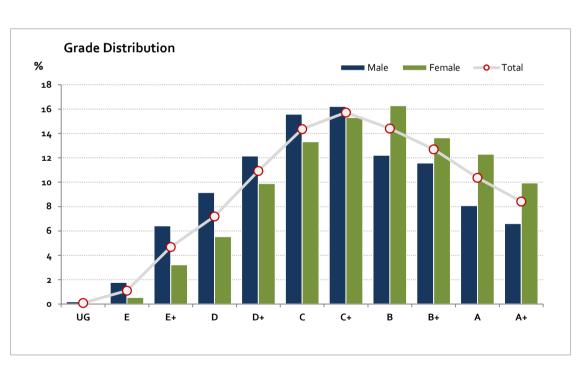

## Graded Assessment 3 WRITTEN EXAMINATION 2017

Table of Grade Distribution by Gender

|           | able of Grade Distribution by Geriaer |      |       |       |       |        |         |         |         |         |         |         |     |         |
|-----------|---------------------------------------|------|-------|-------|-------|--------|---------|---------|---------|---------|---------|---------|-----|---------|
| Grade     |                                       | UG   | E     | E+    | D     | D+     | С       | C+      | В       | B+      | Α       | A+      | NR  | Total   |
| Male      | n                                     | 3    | 28    | 101   | 144   | 191    | 245     | 255     | 192     | 182     | 127     | 104     | 0   | 1,572   |
|           | %                                     | 0.2  | 1.8   | 6.4   | 9.2   | 12.2   | 15.6    | 16.2    | 12.2    | 11.6    | 8.1     | 6.6     | 0.0 | 100.0   |
| Female    | n                                     | 0    | 10    | 60    | 103   | 184    | 248     | 285     | 303     | 254     | 229     | 185     | 0   | 1,861   |
|           | %                                     | 0.0  | 0.5   | 3.2   | 5.5   | 9.9    | 13.3    | 15.3    | 16.3    | 13.6    | 12.3    | 9.9     | 0.0 | 100.0   |
| Gender X  | n                                     | 0    | 0     | 0     | 0     | 0      | 0       | 0       | 0       | 0       | 0       | 0       | 0   | 0       |
|           | %                                     | 0.0  | 0.0   | 0.0   | 0.0   | 0.0    | 0.0     | 0.0     | 0.0     | 0.0     | 0.0     | 0.0     | 0.0 | 0.0     |
| Total     | n                                     | 3    | 38    | 161   | 247   | 375    | 493     | 540     | 495     | 436     | 356     | 289     | 0   | 3,433   |
|           | %                                     | 0.1  | 1.1   | 4.7   | 7.2   | 10.9   | 14.4    | 15.7    | 14.4    | 12.7    | 10.4    | 8.4     | 0.0 | 100.0   |
| Score Ran | ges                                   | 0-19 | 20-46 | 47-69 | 70-85 | 86-100 | 101-113 | 114-126 | 127-137 | 138-148 | 149-160 | 161-200 | N/A | Max 200 |

For privacy reasons, a gender with less than 5 students assessed has been assigned to the category of NR (Not Reported).

| Summary Statistics: |       |  |  |  |  |
|---------------------|-------|--|--|--|--|
| Mean                | 120.8 |  |  |  |  |
| Std Dev             | 30.2  |  |  |  |  |
| Median              | C+    |  |  |  |  |

Gender X numbers are too low for a graph to be meaningful