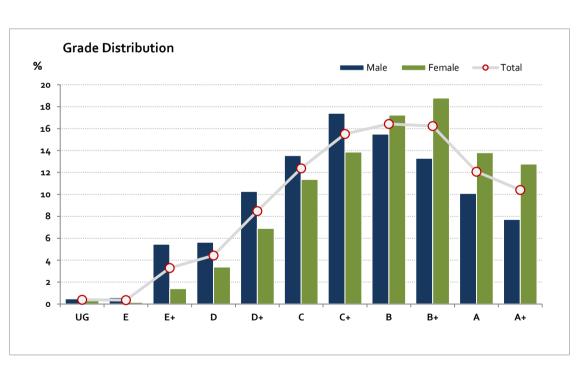

# Graded Assessment 1 COURSEWORK UNIT 3 2017

Table of Grade Distribution by Gender

| Tubic of C | uble of Glade Bischbotton by Gender |     |       |       |       |       |       |       |       |       |       |        |     |         |
|------------|-------------------------------------|-----|-------|-------|-------|-------|-------|-------|-------|-------|-------|--------|-----|---------|
| Grade      |                                     | UG  | E     | E+    | D     | D+    | С     | C+    | В     | B+    | Α     | A+     | NR  | Total   |
| Male       | n                                   | 8   | 10    | 92    | 95    | 173   | 228   | 293   | 261   | 224   | 170   | 130    | 0   | 1,684   |
|            | %                                   | 0.5 | 0.6   | 5.5   | 5.6   | 10.3  | 13.5  | 17.4  | 15.5  | 13.3  | 10.1  | 7.7    | 0.0 | 100.0   |
| Female     | n                                   | 6   | 3     | 27    | 65    | 133   | 219   | 267   | 332   | 362   | 266   | 246    | 0   | 1,926   |
|            | %                                   | 0.3 | 0.2   | 1.4   | 3.4   | 6.9   | 11.4  | 13.9  | 17.2  | 18.8  | 13.8  | 12.8   | 0.0 | 100.0   |
| Gender X   | n                                   | 0   | 0     | 0     | 0     | 0     | 0     | 0     | 0     | 0     | 0     | 0      | 0   | 0       |
|            | %                                   | 0.0 | 0.0   | 0.0   | 0.0   | 0.0   | 0.0   | 0.0   | 0.0   | 0.0   | 0.0   | 0.0    | 0.0 | 0.0     |
| Total      | n                                   | 14  | 13    | 119   | 160   | 306   | 447   | 560   | 593   | 586   | 436   | 376    | 0   | 3,610   |
|            | %                                   | 0.4 | 0.4   | 3.3   | 4.4   | 8.5   | 12.4  | 15.5  | 16.4  | 16.2  | 12.1  | 10.4   | 0.0 | 100.0   |
| Score Ran  | ges                                 | 0-9 | 10-15 | 16-32 | 33-39 | 40-48 | 49-56 | 57-63 | 64-70 | 71-77 | 78-84 | 85-100 | N/A | Max 100 |

For privacy reasons, a gender with less than 5 students assessed has been assigned to the category of NR (Not Reported).

| Summary Statistics: |      |  |  |  |  |  |
|---------------------|------|--|--|--|--|--|
| Mean                | 64.3 |  |  |  |  |  |
| Std Dev             | 16.8 |  |  |  |  |  |
| Median              | В    |  |  |  |  |  |

Gender X numbers are too low for a graph to be meaningful