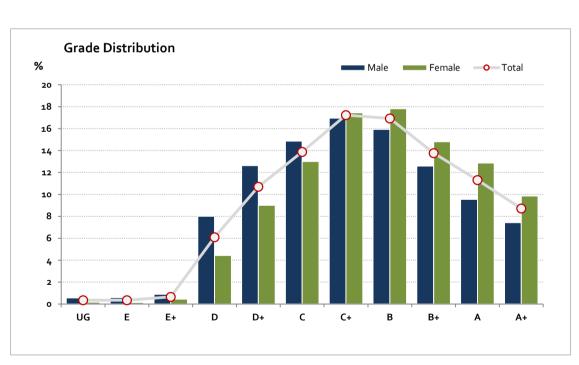

## Graded Assessment 3 WRITTEN EXAMINATION 2017

Table of Grade Distribution by Gender

|           | able of Glade Bischbotton by Gender |     |     |      |       |       |       |       |       |       |       |       |     |        |
|-----------|-------------------------------------|-----|-----|------|-------|-------|-------|-------|-------|-------|-------|-------|-----|--------|
| Grade     |                                     | UG  | E   | E+   | D     | D+    | С     | C+    | В     | B+    | Α     | A+    | NR  | Total  |
| Male      | n                                   | 102 | 107 | 162  | 1,456 | 2,294 | 2,702 | 3,082 | 2,894 | 2,288 | 1,735 | 1,350 | 0   | 18,172 |
|           | %                                   | 0.6 | 0.6 | 0.9  | 8.0   | 12.6  | 14.9  | 17.0  | 15.9  | 12.6  | 9.5   | 7.4   | 0.0 | 100.0  |
| Female    | n                                   | 36  | 30  | 94   | 924   | 1,878 | 2,711 | 3,637 | 3,713 | 3,086 | 2,681 | 2,053 | 0   | 20,843 |
|           | %                                   | 0.2 | 0.1 | 0.5  | 4.4   | 9.0   | 13.0  | 17.4  | 17.8  | 14.8  | 12.9  | 9.8   | 0.0 | 100.0  |
| Gender X  | n                                   | 0   | 0   | 0    | 1     | 4     | 3     | 7     | 4     | 1     | 2     | 0     | 0   | 22     |
|           | %                                   | 0.0 | 0.0 | 0.0  | 4.5   | 18.2  | 13.6  | 31.8  | 18.2  | 4.5   | 9.1   | 0.0   | 0.0 | 100.0  |
| Total     | n                                   | 138 | 137 | 256  | 2,381 | 4,176 | 5,416 | 6,726 | 6,611 | 5,375 | 4,418 | 3,403 | 0   | 39,037 |
|           | %                                   | 0.4 | 0.4 | 0.7  | 6.1   | 10.7  | 13.9  | 17.2  | 16.9  | 13.8  | 11.3  | 8.7   | 0.0 | 100.0  |
| Score Ran | ges                                 | 0-5 | 6-8 | 9-11 | 12-19 | 20-24 | 25-28 | 29-32 | 33-36 | 37-40 | 41-45 | 46-60 | N/A | Max 6o |