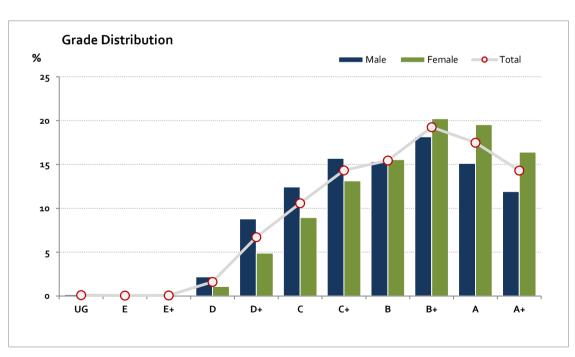

#### Graded Assessment 2 COURSEWORK UNIT 4 2017

Table of Grade Distribution by Gender

|           | able of didde Pistribution by defined |     |       |       |       |       |       |       |       |       |       |        |     |         |
|-----------|---------------------------------------|-----|-------|-------|-------|-------|-------|-------|-------|-------|-------|--------|-----|---------|
| Grade     |                                       | UG  | E     | E+    | D     | D+    | С     | C+    | В     | B+    | Α     | A+     | NR  | Total   |
| Male      | n                                     | 29  | 14    | 17    | 406   | 1,627 | 2,302 | 2,903 | 2,836 | 3,361 | 2,800 | 2,204  | 0   | 18,499  |
|           | %                                     | 0.2 | 0.1   | 0.1   | 2.2   | 8.8   | 12.4  | 15.7  | 15.3  | 18.2  | 15.1  | 11.9   | 0.0 | 100.0   |
| Female    | n                                     | 12  | 8     | 14    | 233   | 1,035 | 1,890 | 2,771 | 3,283 | 4,268 | 4,128 | 3,464  | 0   | 21,106  |
|           | %                                     | 0.1 | 0.0   | 0.1   | 1.1   | 4.9   | 9.0   | 13.1  | 15.6  | 20.2  | 19.6  | 16.4   | 0.0 | 100.0   |
| Gender X  | n                                     | 0   | 0     | 0     | 1     | 2     | 3     | 2     | 7     | 3     | 5     | 1      | 0   | 24      |
|           | %                                     | 0.0 | 0.0   | 0.0   | 4.2   | 8.3   | 12.5  | 8.3   | 29.2  | 12.5  | 20.8  | 4.2    | 0.0 | 100.0   |
| Total     | n                                     | 41  | 22    | 31    | 640   | 2,664 | 4,195 | 5,676 | 6,126 | 7,632 | 6,933 | 5,669  | 0   | 39,629  |
|           | %                                     | 0.1 | 0.1   | 0.1   | 1.6   | 6.7   | 10.6  | 14.3  | 15.5  | 19.3  | 17.5  | 14.3   | 0.0 | 100.0   |
| Score Ran | ges                                   | 0-9 | 10-12 | 13-15 | 16-33 | 34-46 | 47-54 | 55-61 | 62-67 | 68-75 | 76-85 | 86-100 | N/A | Max 100 |