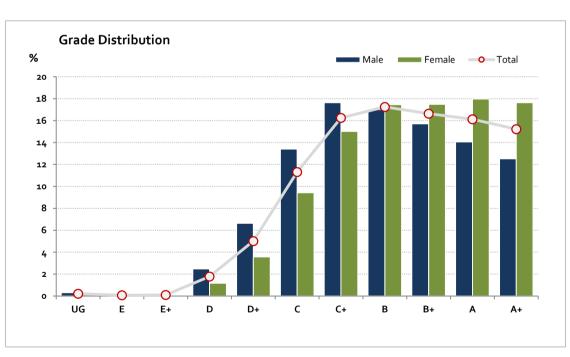

# Graded Assessment 1 COURSEWORK UNIT 3 2017

Table of Grade Distribution by Gender

|           | able of Grade Distribution by Gerider |     |       |       |       |       |       |       |       |       |       |        |     |         |
|-----------|---------------------------------------|-----|-------|-------|-------|-------|-------|-------|-------|-------|-------|--------|-----|---------|
| Grade     |                                       | UG  | E     | E+    | D     | D+    | С     | C+    | В     | B+    | Α     | A+     | NR  | Total   |
| Male      | n                                     | 60  | 18    | 27    | 484   | 1,301 | 2,625 | 3,456 | 3,333 | 3,076 | 2,754 | 2,453  | 0   | 19,587  |
|           | %                                     | 0.3 | 0.1   | 0.1   | 2.5   | 6.6   | 13.4  | 17.6  | 17.0  | 15.7  | 14.1  | 12.5   | 0.0 | 100.0   |
| Female    | n                                     | 31  | 12    | 17    | 257   | 783   | 2,071 | 3,296 | 3,833 | 3,840 | 3,945 | 3,873  | 0   | 21,958  |
|           | %                                     | 0.1 | 0.1   | 0.1   | 1.2   | 3.6   | 9.4   | 15.0  | 17.5  | 17.5  | 18.0  | 17.6   | 0.0 | 100.0   |
| Gender X  | n                                     | 0   | 0     | 0     | 0     | 3     | 5     | 4     | 6     | 4     | 4     | 2      | 0   | 28      |
|           | %                                     | 0.0 | 0.0   | 0.0   | 0.0   | 10.7  | 17.9  | 14.3  | 21.4  | 14.3  | 14.3  | 7.1    | 0.0 | 100.0   |
| Total     | n                                     | 91  | 30    | 44    | 741   | 2,087 | 4,701 | 6,756 | 7,172 | 6,920 | 6,703 | 6,328  | 0   | 41,573  |
|           | %                                     | 0.2 | 0.1   | 0.1   | 1.8   | 5.0   | 11.3  | 16.3  | 17.3  | 16.6  | 16.1  | 15.2   | 0.0 | 100.0   |
| Score Ran | ges                                   | 0-9 | 10-12 | 13-15 | 16-31 | 32-41 | 42-50 | 51-58 | 59-65 | 66-72 | 73-81 | 82-100 | N/A | Max 100 |