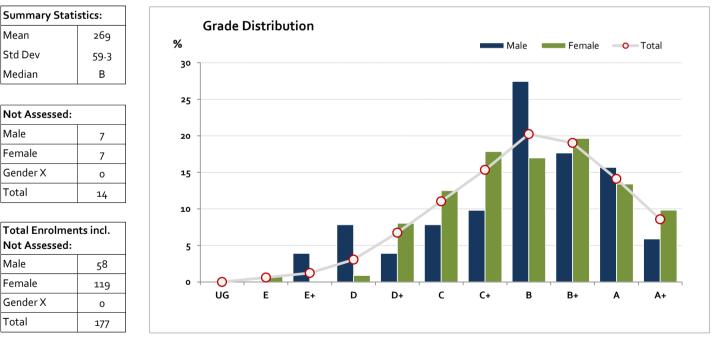

#### Graded Assessment 3 ORAL AND WRITTEN EXAMINATION

2017

|           | Tuuc L |      | in by denu |       |        |         |         |         |         |         |         |         |     |         |
|-----------|--------|------|------------|-------|--------|---------|---------|---------|---------|---------|---------|---------|-----|---------|
| Grade     |        | UG   | E          | E+    | D      | D+      | с       | C+      | В       | B+      | A       | A+      | NR  | Total   |
| Male      | n      | 0    | 0          | 2     | 4      | 2       | 4       | 5       | 14      | 9       | 8       | 3       | 0   | 51      |
|           | %      | 0.0  | 0.0        | 3.9   | 7.8    | 3.9     | 7.8     | 9.8     | 27.5    | 17.6    | 15.7    | 5.9     | 0.0 | 100.0   |
| Female    | n      | 0    | 1          | 0     | 1      | 9       | 14      | 20      | 19      | 22      | 15      | 11      | 0   | 112     |
|           | %      | 0.0  | 0.9        | 0.0   | 0.9    | 8.0     | 12.5    | 17.9    | 17.0    | 19.6    | 13.4    | 9.8     | 0.0 | 100.0   |
| Gender X  | n      | 0    | 0          | 0     | 0      | 0       | 0       | 0       | 0       | 0       | 0       | 0       | 0   | 0       |
|           | %      | 0.0  | 0.0        | 0.0   | 0.0    | 0.0     | 0.0     | 0.0     | 0.0     | 0.0     | 0.0     | 0.0     | 0.0 | 0.0     |
| Total     | n      | 0    | 1          | 2     | 5      | 11      | 18      | 25      | 33      | 31      | 23      | 14      | 0   | 163     |
|           | %      | 0.0  | 0.6        | 1.2   | 3.1    | 6.7     | 11.0    | 15.3    | 20.2    | 19.0    | 14.1    | 8.6     | 0.0 | 100     |
| Score Ran | iges   | 0-39 | 40-60      | 61-69 | 70-138 | 139-205 | 206-228 | 229-262 | 263-292 | 293-313 | 314-339 | 340-400 | N/A | Max 400 |

For privacy reasons, a gender with less than 5 students assessed has been assigned to the category of NR (Not Reported).

Gender X numbers are too low for a graph to be meaningful

The Victorian Curriculum and Assessment Authority provides high quality curriculum, assessment and reporting to enable learning for life.