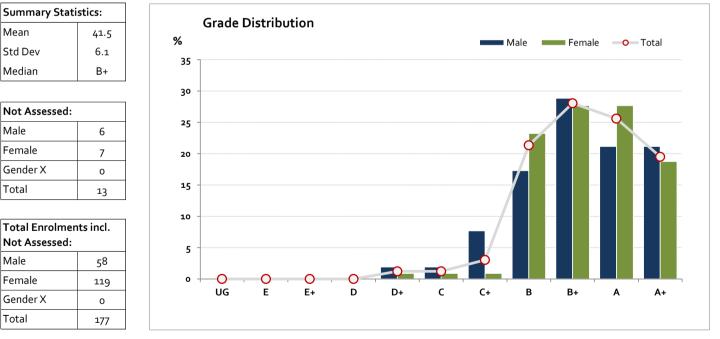

### Graded Assessment 2 COURSEWORK UNIT 4

2017

| Table of G | rade I | Distributio | n by Gende | er    |       |       |       |       |       |       |       |       |     |  |
|------------|--------|-------------|------------|-------|-------|-------|-------|-------|-------|-------|-------|-------|-----|--|
| Grade      |        | UG          | E          | E+    | D     | D+    | с     | C+    | В     | B+    | Α     | A+    | NR  |  |
| Male       | n      | 0           | 0          | 0     | 0     | 1     | 1     | 4     | 9     | 15    | 11    | 11    | 0   |  |
|            | %      | 0.0         | 0.0        | 0.0   | 0.0   | 1.9   | 1.9   | 7.7   | 17.3  | 28.8  | 21.2  | 21.2  | 0.0 |  |
| Female     | n      | 0           | 0          | 0     | 0     | 1     | 1     | 1     | 26    | 31    | 31    | 21    | 0   |  |
|            | %      | 0.0         | 0.0        | 0.0   | 0.0   | 0.9   | 0.9   | 0.9   | 23.2  | 27.7  | 27.7  | 18.8  | 0.0 |  |
| Gender X   | n      | 0           | 0          | 0     | 0     | 0     | 0     | 0     | 0     | 0     | 0     | 0     | 0   |  |
|            | %      | 0.0         | 0.0        | 0.0   | 0.0   | 0.0   | 0.0   | 0.0   | 0.0   | 0.0   | 0.0   | 0.0   | 0.0 |  |
| Total      | n      | 0           | 0          | 0     | 0     | 2     | 2     | 5     | 35    | 46    | 42    | 32    | 0   |  |
|            | %      | 0.0         | 0.0        | 0.0   | 0.0   | 1.2   | 1.2   | 3.0   | 21.3  | 28.0  | 25.6  | 19.5  | 0.0 |  |
| Score Ran  | iges   | 0-4         | 5-9        | 10-14 | 15-19 | 20-24 | 25-27 | 28-29 | 30-38 | 39-43 | 44-46 | 47-50 | N/A |  |
|            |        |             |            |       |       |       | ·     |       |       |       |       | L     | I   |  |

For privacy reasons, a gender with less than 5 students assessed has been assigned to the category of NR (Not Reported).

Gender X numbers are too low for a graph to be meaningful

The Victorian Curriculum and Assessment Authority provides high quality curriculum, assessment and reporting to enable learning for life.

Total

52 100.0

112 100.0 0.0 164 100 Max 50

 $\ensuremath{\mathbb{C}}$  Victorian Curriculum and Assessment Authority, 2018