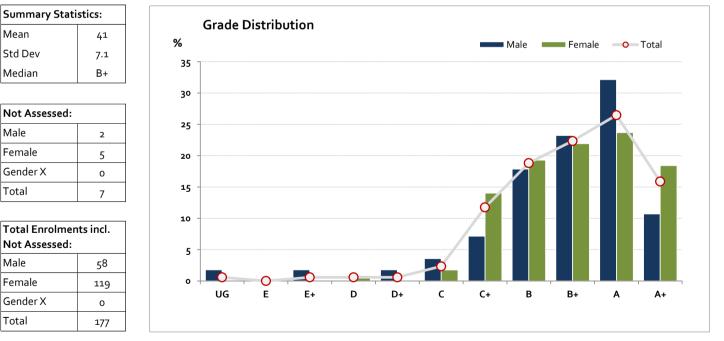

### Graded Assessment 1 COURSEWORK UNIT 3

2017

| Table of G | rade 🛛 | Distributio | n by Gend | er    |       |       |       |       |       |       |       |       |     |        |
|------------|--------|-------------|-----------|-------|-------|-------|-------|-------|-------|-------|-------|-------|-----|--------|
| Grade      |        | UG          | Е         | E+    | D     | D+    | С     | C+    | В     | B+    | Α     | A+    | NR  | Total  |
| Male       | n      | 1           | 0         | 1     | 0     | 1     | 2     | 4     | 10    | 13    | 18    | 6     | 0   | 56     |
|            | %      | 1.8         | 0.0       | 1.8   | 0.0   | 1.8   | 3.6   | 7.1   | 17.9  | 23.2  | 32.1  | 10.7  | 0.0 | 100.0  |
| Female     | n      | 0           | 0         | 0     | 1     | 0     | 2     | 16    | 22    | 25    | 27    | 21    | 0   | 114    |
|            | %      | 0.0         | 0.0       | 0.0   | 0.9   | 0.0   | 1.8   | 14.0  | 19.3  | 21.9  | 23.7  | 18.4  | 0.0 | 100.0  |
| Gender X   | n      | 0           | о         | о     | 0     | 0     | 0     | о     | о     | 0     | о     | о     | 0   | 0      |
|            | %      | 0.0         | 0.0       | 0.0   | 0.0   | 0.0   | 0.0   | 0.0   | 0.0   | 0.0   | 0.0   | 0.0   | 0.0 | 0.0    |
| Total      | n      | 1           | о         | 1     | 1     | 1     | 4     | 20    | 32    | 38    | 45    | 27    | 0   | 170    |
|            | %      | 0.6         | 0.0       | 0.6   | o.6   | o.6   | 2.4   | 11.8  | 18.8  | 22.4  | 26.5  | 15.9  | 0.0 | 100    |
| Score Ran  | ges    | 0-4         | 5-9       | 10-14 | 15-19 | 20-21 | 22-28 | 29-35 | 36-40 | 41-43 | 44-46 | 47-50 | N/A | Max 50 |

For privacy reasons, a gender with less than 5 students assessed has been assigned to the category of NR (Not Reported).

Gender X numbers are too low for a graph to be meaningful

The Victorian Curriculum and Assessment Authority provides high quality curriculum, assessment and reporting to enable learning for life.