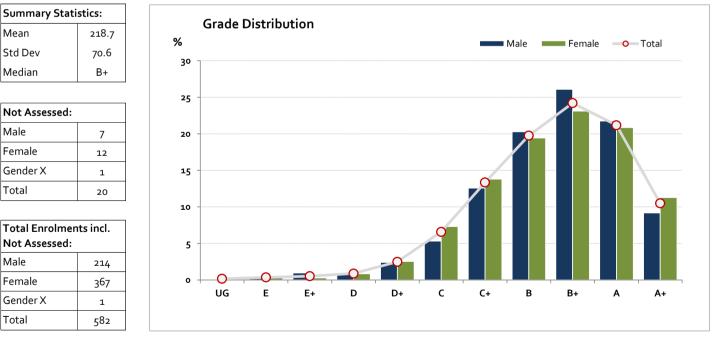

#### Graded Assessment 3 ORAL AND WRITTEN EXAMINATION

2017

| Table of G | rade 🛛 | Distributio | n by Gende | er    |       |        |         |         |         |         |         |         |     |         |
|------------|--------|-------------|------------|-------|-------|--------|---------|---------|---------|---------|---------|---------|-----|---------|
| Grade      |        | UG          | Е          | E+    | D     | D+     | с       | C+      | В       | B+      | Α       | A+      | NR  | Total   |
| Male       | n      | 0           | 1          | 2     | 2     | 5      | 11      | 26      | 42      | 54      | 45      | 19      | 0   | 207     |
|            | %      | 0.0         | 0.5        | 1.0   | 1.0   | 2.4    | 5.3     | 12.6    | 20.3    | 26.1    | 21.7    | 9.2     | 0.0 | 100.0   |
| Female     | n      | 1           | 1          | 1     | 3     | 9      | 26      | 49      | 69      | 82      | 74      | 40      | 0   | 355     |
|            | %      | 0.3         | 0.3        | 0.3   | 0.8   | 2.5    | 7.3     | 13.8    | 19.4    | 23.1    | 20.8    | 11.3    | 0.0 | 100.0   |
| Gender X   | n      | 0           | о          | 0     | 0     | 0      | о       | 0       | 0       | 0       | о       | о       | 0   | 0       |
|            | %      | 0.0         | 0.0        | 0.0   | 0.0   | 0.0    | 0.0     | 0.0     | 0.0     | 0.0     | 0.0     | 0.0     | 0.0 | 0.0     |
| Total      | n      | 1           | 2          | 3     | 5     | 14     | 37      | 75      | 111     | 136     | 119     | 59      | 0   | 562     |
|            | %      | 0.2         | 0.4        | 0.5   | 0.9   | 2.5    | 6.6     | 13.3    | 19.8    | 24.2    | 21.2    | 10.5    | 0.0 | 100     |
| Score Ran  | ges    | 0-39        | 40-48      | 49-72 | 73-81 | 82-102 | 103-130 | 131-166 | 167-204 | 205-255 | 256-315 | 316-400 | N/A | Max 400 |

For privacy reasons, a gender with less than 5 students assessed has been assigned to the category of NR (Not Reported).

Gender X numbers are too low for a graph to be meaningful

The Victorian Curriculum and Assessment Authority provides high quality curriculum, assessment and reporting to enable learning for life.