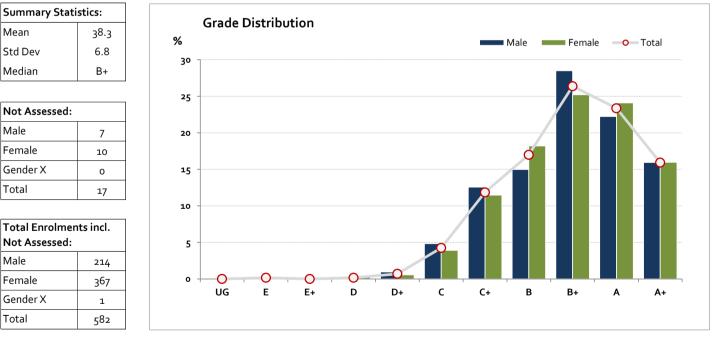

### Graded Assessment 2 COURSEWORK UNIT 4

2017

| Table of G | rade 🛛 | Distributio | n by Gend | er    |       |       |       |       |       |       |       |       |       |        |
|------------|--------|-------------|-----------|-------|-------|-------|-------|-------|-------|-------|-------|-------|-------|--------|
| Grade      |        | UG          | E         | E+    | D     | D+    | с     | C+    | В     | B+    | Α     | A+    | NR    | Total  |
| Male       | n      | 0           | 0         | 0     | 0     | 2     | 10    | 26    | 31    | 59    | 46    | 33    | 0     | 207    |
|            | %      | 0.0         | 0.0       | 0.0   | 0.0   | 1.0   | 4.8   | 12.6  | 15.0  | 28.5  | 22.2  | 15.9  | 0.0   | 100.0  |
| Female     | n      | 0           | 1         | 0     | 1     | 2     | 14    | 41    | 65    | 90    | 86    | 57    | 0     | 357    |
|            | %      | 0.0         | 0.3       | 0.0   | 0.3   | 0.6   | 3.9   | 11.5  | 18.2  | 25.2  | 24.1  | 16.0  | 0.0   | 100.0  |
| Gender X   | n      | 0           | 0         | 0     | 0     | 0     | 0     | 0     | 0     | 0     | 0     | 0     | 1     | 1      |
|            | %      | 0.0         | 0.0       | 0.0   | 0.0   | 0.0   | 0.0   | 0.0   | 0.0   | 0.0   | 0.0   | 0.0   | 100.0 | 100.0  |
| Total      | n      | 0           | 1         | 0     | 1     | 4     | 24    | 67    | 96    | 149   | 132   | 90    | 1     | 565    |
|            | %      | 0.0         | 0.2       | 0.0   | 0.2   | 0.7   | 4.2   | 11.9  | 17.0  | 26.4  | 23.4  | 15.9  | 0.2   | 100    |
| Score Ran  | iges   | 0-4         | 5-9       | 10-14 | 15-19 | 20-21 | 22-27 | 28-31 | 32-35 | 36-40 | 41-45 | 46-50 | N/A   | Max 50 |

For privacy reasons, a gender with less than 5 students assessed has been assigned to the category of NR (Not Reported).

Gender X numbers are too low for a graph to be meaningful

The Victorian Curriculum and Assessment Authority provides high quality curriculum, assessment and reporting to enable learning for life.