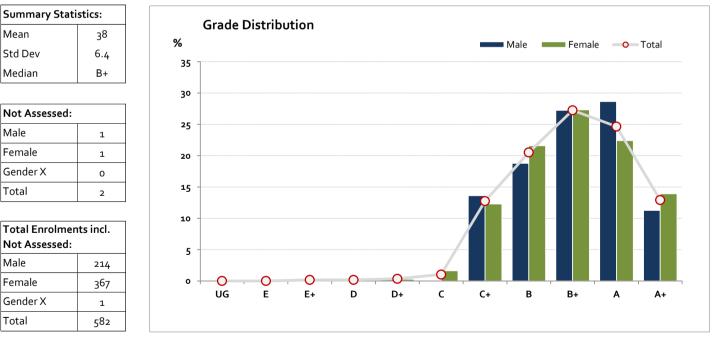

### Graded Assessment 1 COURSEWORK UNIT 3

2017

| Table of G | rade 🛛 | Distributio | n by Gend | er  |       |       |       |       |       |       |       |       |       |        |
|------------|--------|-------------|-----------|-----|-------|-------|-------|-------|-------|-------|-------|-------|-------|--------|
| Grade      |        | UG          | E         | E+  | D     | D+    | с     | C+    | В     | B+    | A     | A+    | NR    | Total  |
| Male       | n      | 0           | 0         | 0   | 0     | 1     | 0     | 29    | 40    | 58    | 61    | 24    | 0     | 213    |
|            | %      | 0.0         | 0.0       | 0.0 | 0.0   | 0.5   | 0.0   | 13.6  | 18.8  | 27.2  | 28.6  | 11.3  | 0.0   | 100.0  |
| Female     | n      | 0           | 0         | 1   | 1     | 1     | 6     | 45    | 79    | 100   | 82    | 51    | 0     | 366    |
|            | %      | 0.0         | 0.0       | 0.3 | 0.3   | 0.3   | 1.6   | 12.3  | 21.6  | 27.3  | 22.4  | 13.9  | 0.0   | 100.0  |
| Gender X   | n      | 0           | 0         | 0   | 0     | 0     | 0     | 0     | 0     | 0     | 0     | 0     | 1     | 1      |
|            | %      | 0.0         | 0.0       | 0.0 | 0.0   | 0.0   | 0.0   | 0.0   | 0.0   | 0.0   | 0.0   | 0.0   | 100.0 | 100.0  |
| Total      | n      | 0           | 0         | 1   | 1     | 2     | 6     | 74    | 119   | 158   | 143   | 75    | 1     | 580    |
|            | %      | 0.0         | 0.0       | 0.2 | 0.2   | 0.3   | 1.0   | 12.8  | 20.5  | 27.2  | 24.7  | 12.9  | 0.2   | 100    |
| Score Ran  | ges    | 0-2         | 3-4       | 5-9 | 10-14 | 15-19 | 20-24 | 25-31 | 32-35 | 36-40 | 41-45 | 46-50 | N/A   | Max 50 |

For privacy reasons, a gender with less than 5 students assessed has been assigned to the category of NR (Not Reported).

Gender X numbers are too low for a graph to be meaningful

The Victorian Curriculum and Assessment Authority provides high quality curriculum, assessment and reporting to enable learning for life.