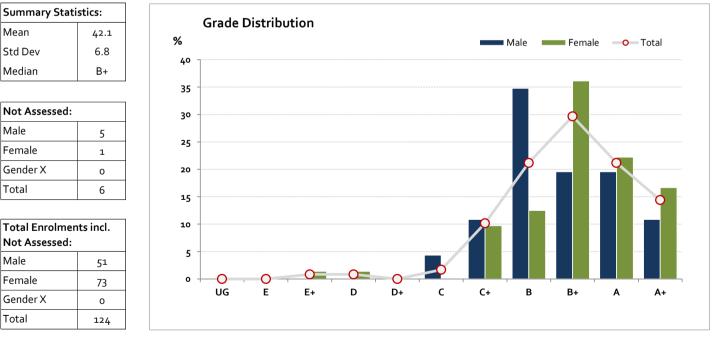

### Graded Assessment 1 COURSEWORK UNIT 3

2017

| Table of Grade Distribution by Gender |     |     |     |     |       |       |       |       |       |       |       |       |     |        |
|---------------------------------------|-----|-----|-----|-----|-------|-------|-------|-------|-------|-------|-------|-------|-----|--------|
| Grade                                 |     | UG  | E   | E+  | D     | D+    | с     | C+    | В     | B+    | Α     | A+    | NR  | Total  |
| Male                                  | n   | 0   | 0   | 0   | 0     | 0     | 2     | 5     | 16    | 9     | 9     | 5     | 0   | 46     |
|                                       | %   | 0.0 | 0.0 | 0.0 | 0.0   | 0.0   | 4.3   | 10.9  | 34.8  | 19.6  | 19.6  | 10.9  | 0.0 | 100.0  |
| Female                                | n   | 0   | 0   | 1   | 1     | 0     | 0     | 7     | 9     | 26    | 16    | 12    | 0   | 72     |
|                                       | %   | 0.0 | 0.0 | 1.4 | 1.4   | 0.0   | 0.0   | 9.7   | 12.5  | 36.1  | 22.2  | 16.7  | 0.0 | 100.0  |
| Gender X                              | n   | 0   | о   | о   | 0     | 0     | о     | о     | 0     | 0     | о     | 0     | о   | 0      |
|                                       | %   | 0.0 | 0.0 | 0.0 | 0.0   | 0.0   | 0.0   | 0.0   | 0.0   | 0.0   | 0.0   | 0.0   | 0.0 | 0.0    |
| Total                                 | n   | 0   | о   | 1   | 1     | о     | 2     | 12    | 25    | 35    | 25    | 17    | о   | 118    |
|                                       | %   | 0.0 | 0.0 | o.8 | o.8   | 0.0   | 1.7   | 10.2  | 21.2  | 29.7  | 21.2  | 14.4  | 0.0 | 100    |
| Score Ran                             | ges | 0-2 | 3-4 | 5-9 | 10-14 | 15-19 | 20-24 | 25-36 | 37-41 | 42-45 | 46-47 | 48-50 | N/A | Max 50 |

For privacy reasons, a gender with less than 5 students assessed has been assigned to the category of NR (Not Reported).

Gender X numbers are too low for a graph to be meaningful

The Victorian Curriculum and Assessment Authority provides high quality curriculum, assessment and reporting to enable learning for life.