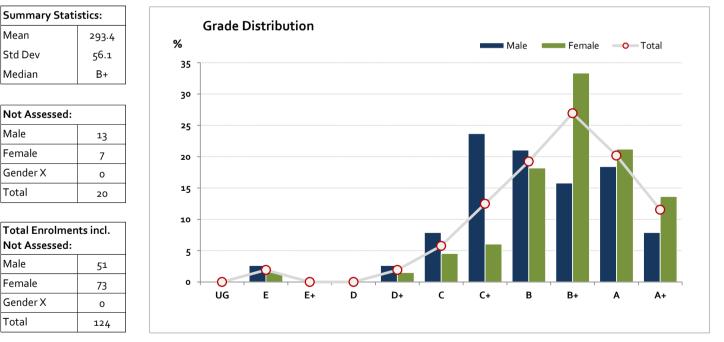

#### Graded Assessment 3 ORAL AND WRITTEN EXAMINATION

2017

| Table of Grade Distribution b | v Gender |
|-------------------------------|----------|
| Table of Grade Distribution b | , achaci |

| Grade     |     | UG   | E     | E+     | D       | D+      | с       | C+      | В       | B+      | Α       | A+      | NR  | Total   |
|-----------|-----|------|-------|--------|---------|---------|---------|---------|---------|---------|---------|---------|-----|---------|
| Male      | n   | 0    | 1     | 0      | 0       | 1       | 3       | 9       | 8       | 6       | 7       | 3       | 0   | 38      |
|           | %   | 0.0  | 2.6   | 0.0    | 0.0     | 2.6     | 7.9     | 23.7    | 21.1    | 15.8    | 18.4    | 7.9     | 0.0 | 100.0   |
| Female    | n   | 0    | 1     | 0      | 0       | 1       | 3       | 4       | 12      | 22      | 14      | 9       | 0   | 66      |
|           | %   | 0.0  | 1.5   | 0.0    | 0.0     | 1.5     | 4.5     | 6.1     | 18.2    | 33-3    | 21.2    | 13.6    | 0.0 | 100.0   |
| Gender X  | n   | 0    | 0     | 0      | 0       | 0       | 0       | 0       | 0       | 0       | 0       | 0       | 0   | 0       |
|           | %   | 0.0  | 0.0   | 0.0    | 0.0     | 0.0     | 0.0     | 0.0     | 0.0     | 0.0     | 0.0     | 0.0     | 0.0 | 0.0     |
| Total     | n   | 0    | 2     | 0      | 0       | 2       | 6       | 13      | 20      | 28      | 21      | 12      | 0   | 104     |
|           | %   | 0.0  | 1.9   | 0.0    | 0.0     | 1.9     | 5.8     | 12.5    | 19.2    | 26.9    | 20.2    | 11.5    | 0.0 | 100     |
| Score Ran | ges | 0-39 | 40-79 | 80-119 | 120-159 | 160-199 | 200-220 | 221-254 | 255-292 | 293-323 | 324-348 | 349-400 | N/A | Max 400 |

For privacy reasons, a gender with less than 5 students assessed has been assigned to the category of NR (Not Reported).

Gender X numbers are too low for a graph to be meaningful

The Victorian Curriculum and Assessment Authority provides high quality curriculum, assessment and reporting to enable learning for life.