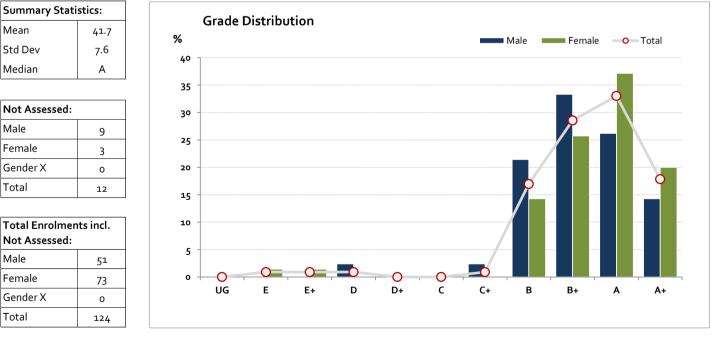

### Graded Assessment 2 COURSEWORK UNIT 4

2017

| Table of Grade Distribution by Gender |     |     |     |     |       |       |       |       |       |       |       |       |     |        |
|---------------------------------------|-----|-----|-----|-----|-------|-------|-------|-------|-------|-------|-------|-------|-----|--------|
| Grade                                 |     | UG  | Е   | E+  | D     | D+    | с     | C+    | В     | B+    | Α     | A+    | NR  | Total  |
| Male                                  | n   | 0   | 0   | 0   | 1     | 0     | 0     | 1     | 9     | 14    | 11    | 6     | 0   | 42     |
|                                       | %   | 0.0 | 0.0 | 0.0 | 2.4   | 0.0   | 0.0   | 2.4   | 21.4  | 33-3  | 26.2  | 14.3  | 0.0 | 100.0  |
| Female                                | n   | 0   | 1   | 1   | о     | 0     | о     | о     | 10    | 18    | 26    | 14    | 0   | 70     |
|                                       | %   | 0.0 | 1.4 | 1.4 | 0.0   | 0.0   | 0.0   | 0.0   | 14.3  | 25.7  | 37.1  | 20.0  | 0.0 | 100.0  |
| Gender X                              | n   | 0   | о   | 0   | 0     | 0     | 0     | 0     | 0     | 0     | 0     | 0     | 0   | 0      |
|                                       | %   | 0.0 | 0.0 | 0.0 | 0.0   | 0.0   | 0.0   | 0.0   | 0.0   | 0.0   | 0.0   | 0.0   | 0.0 | 0.0    |
| Total                                 | n   | 0   | 1   | 1   | 1     | 0     | о     | 1     | 19    | 32    | 37    | 20    | 0   | 112    |
|                                       | %   | 0.0 | 0.9 | 0.9 | 0.9   | 0.0   | 0.0   | 0.9   | 17.0  | 28.6  | 33.0  | 17.9  | 0.0 | 100    |
| Score Ran                             | ges | 0-2 | 3-4 | 5-9 | 10-14 | 15-19 | 20-24 | 25-26 | 27-37 | 38-43 | 44-47 | 48-50 | N/A | Max 50 |

For privacy reasons, a gender with less than 5 students assessed has been assigned to the category of NR (Not Reported).

Gender X numbers are too low for a graph to be meaningful

The Victorian Curriculum and Assessment Authority provides high quality curriculum, assessment and reporting to enable learning for life.