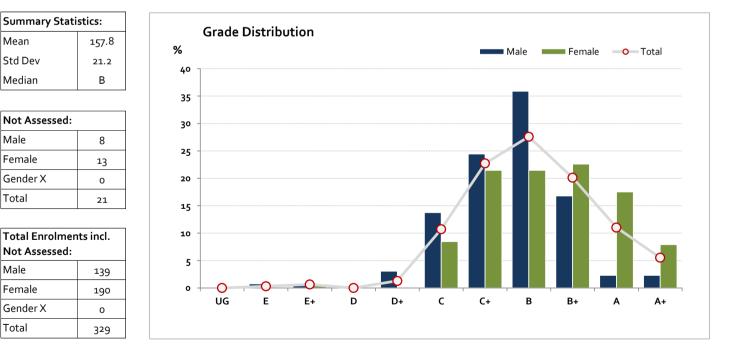

#### Graded Assessment 3 ORAL AND WRITTEN EXAMINATION

2017

| Table of Grade Distribution by | v Gender |
|--------------------------------|----------|
| Tuble of Glude Distribution b  | , achaci |

| Grade     |      | UG  | E     | E+    | D     | D+     | с       | C+      | В       | B+      | Α       | A+      | NR  | Total   |
|-----------|------|-----|-------|-------|-------|--------|---------|---------|---------|---------|---------|---------|-----|---------|
| Male      | n    | 0   | 1     | 1     | 0     | 4      | 18      | 32      | 47      | 22      | 3       | 3       | 0   | 131     |
|           | %    | 0.0 | 0.8   | o.8   | 0.0   | 3.1    | 13.7    | 24.4    | 35-9    | 16.8    | 2.3     | 2.3     | 0.0 | 100.0   |
| Female    | n    | 0   | 0     | 1     | 0     | 0      | 15      | 38      | 38      | 40      | 31      | 14      | 0   | 177     |
|           | %    | 0.0 | 0.0   | o.6   | 0.0   | 0.0    | 8.5     | 21.5    | 21.5    | 22.6    | 17.5    | 7.9     | 0.0 | 100.0   |
| Gender X  | n    | 0   | 0     | 0     | 0     | 0      | 0       | 0       | 0       | 0       | 0       | 0       | 0   | 0       |
|           | %    | 0.0 | 0.0   | 0.0   | 0.0   | 0.0    | 0.0     | 0.0     | 0.0     | 0.0     | 0.0     | 0.0     | 0.0 | 0.0     |
| Total     | n    | 0   | 1     | 2     | 0     | 4      | 33      | 70      | 85      | 62      | 34      | 17      | 0   | 308     |
|           | %    | 0.0 | 0.3   | o.6   | 0.0   | 1.3    | 10.7    | 22.7    | 27.6    | 20.1    | 11.0    | 5.5     | 0.0 | 100     |
| Score Ran | iges | 0-9 | 10-23 | 24-39 | 40-84 | 85-109 | 110-139 | 140-154 | 155-166 | 167-175 | 176-182 | 183-200 | N/A | Max 200 |

For privacy reasons, a gender with less than 5 students assessed has been assigned to the category of NR (Not Reported).

Gender X numbers are too low for a graph to be meaningful

The Victorian Curriculum and Assessment Authority provides high quality curriculum, assessment and reporting to enable learning for life.