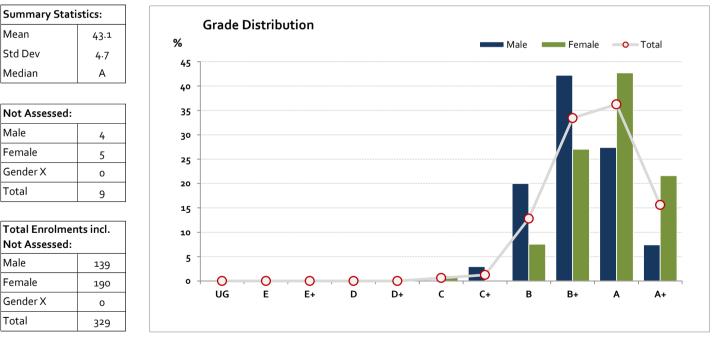

### Graded Assessment 1 COURSEWORK UNIT 3

2017

| Table of Grade Distribution by Gender |     |     |     |     |       |       |       |       |       |       |       |       |     |        |
|---------------------------------------|-----|-----|-----|-----|-------|-------|-------|-------|-------|-------|-------|-------|-----|--------|
| Grade                                 |     | UG  | Е   | E+  | D     | D+    | с     | C+    | В     | B+    | Α     | A+    | NR  | Total  |
| Male                                  | n   | 0   | 0   | 0   | 0     | 0     | 0     | 4     | 27    | 57    | 37    | 10    | 0   | 135    |
|                                       | %   | 0.0 | 0.0 | 0.0 | 0.0   | 0.0   | 0.0   | 3.0   | 20.0  | 42.2  | 27.4  | 7.4   | 0.0 | 100.0  |
| Female                                | n   | 0   | 0   | 0   | 0     | 0     | 2     | 0     | 14    | 50    | 79    | 40    | 0   | 185    |
|                                       | %   | 0.0 | 0.0 | 0.0 | 0.0   | 0.0   | 1.1   | 0.0   | 7.6   | 27.0  | 42.7  | 21.6  | 0.0 | 100.0  |
| Gender X                              | n   | 0   | 0   | 0   | 0     | 0     | 0     | 0     | 0     | 0     | 0     | 0     | 0   | 0      |
|                                       | %   | 0.0 | 0.0 | 0.0 | 0.0   | 0.0   | 0.0   | 0.0   | 0.0   | 0.0   | 0.0   | 0.0   | 0.0 | 0.0    |
| Total                                 | n   | 0   | 0   | 0   | 0     | 0     | 2     | 4     | 41    | 107   | 116   | 50    | 0   | 320    |
|                                       | %   | 0.0 | 0.0 | 0.0 | 0.0   | 0.0   | 0.6   | 1.3   | 12.8  | 33-4  | 36.3  | 15.6  | 0.0 | 100    |
| Score Ran                             | ges | 0-2 | 3-4 | 5-9 | 10-14 | 15-19 | 20-24 | 25-29 | 30-38 | 39-43 | 44-47 | 48-50 | N/A | Max 50 |

For privacy reasons, a gender with less than 5 students assessed has been assigned to the category of NR (Not Reported).

The Victorian Curriculum and Assessment Authority provides high quality curriculum, assessment and reporting to enable learning for life.