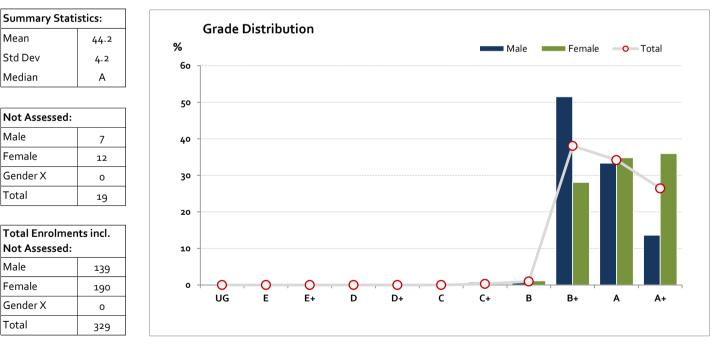

### Graded Assessment 2 COURSEWORK UNIT 4

2017

| Table of G | rade 🛛 | Distributio | n by Gende | er  |       |       |       |       |       |       |       |       |     |        |
|------------|--------|-------------|------------|-----|-------|-------|-------|-------|-------|-------|-------|-------|-----|--------|
| Grade      |        | UG          | E          | E+  | D     | D+    | с     | C+    | В     | B+    | A     | A+    | NR  | Total  |
| Male       | n      | 0           | 0          | 0   | 0     | 0     | 0     | 1     | 1     | 68    | 44    | 18    | 0   | 132    |
|            | %      | 0.0         | 0.0        | 0.0 | 0.0   | 0.0   | 0.0   | o.8   | o.8   | 51.5  | 33-3  | 13.6  | 0.0 | 100.0  |
| Female     | n      | 0           | 0          | 0   | 0     | 0     | 0     | 0     | 2     | 50    | 62    | 64    | 0   | 178    |
|            | %      | 0.0         | 0.0        | 0.0 | 0.0   | 0.0   | 0.0   | 0.0   | 1.1   | 28.1  | 34.8  | 36.0  | 0.0 | 100.0  |
| Gender X   | n      | 0           | 0          | 0   | 0     | 0     | 0     | 0     | 0     | 0     | 0     | 0     | 0   | 0      |
|            | %      | 0.0         | 0.0        | 0.0 | 0.0   | 0.0   | 0.0   | 0.0   | 0.0   | 0.0   | 0.0   | 0.0   | 0.0 | 0.0    |
| Total      | n      | 0           | 0          | 0   | 0     | 0     | 0     | 1     | 3     | 118   | 106   | 82    | 0   | 310    |
|            | %      | 0.0         | 0.0        | 0.0 | 0.0   | 0.0   | 0.0   | 0.3   | 1.0   | 38.1  | 34.2  | 26.5  | 0.0 | 100    |
| Score Ran  | ges    | 0-2         | 3-4        | 5-9 | 10-14 | 15-19 | 20-24 | 25-29 | 30-33 | 34-43 | 44-47 | 48-50 | N/A | Max 50 |

For privacy reasons, a gender with less than 5 students assessed has been assigned to the category of NR (Not Reported).

The Victorian Curriculum and Assessment Authority provides high quality curriculum, assessment and reporting to enable learning for life.