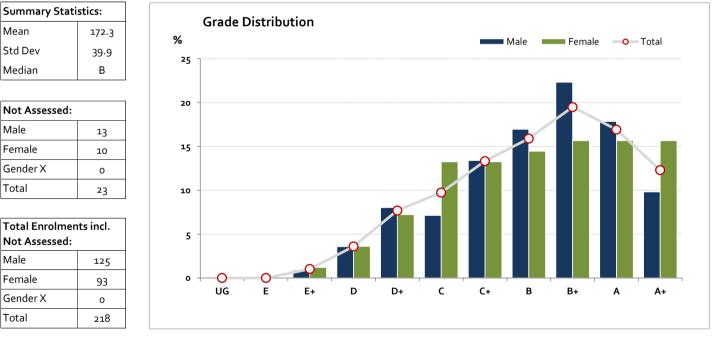

#### Graded Assessment 3 PERFORMANCE EXAMINATION

2017

| Table of G   | rade D | Distributio | n by Gende | er    |       |        |         |         |         |         |         |         |     |         |
|--------------|--------|-------------|------------|-------|-------|--------|---------|---------|---------|---------|---------|---------|-----|---------|
| Grade        |        | UG          | E          | E+    | D     | D+     | с       | C+      | В       | B+      | Α       | A+      | NR  | Total   |
| Male         | n      | 0           | 0          | 1     | 4     | 9      | 8       | 15      | 19      | 25      | 20      | 11      | 0   | 112     |
|              | %      | 0.0         | 0.0        | 0.9   | 3.6   | 8.0    | 7.1     | 13.4    | 17.0    | 22.3    | 17.9    | 9.8     | 0.0 | 100.0   |
| Female       | n      | 0           | 0          | 1     | 3     | 6      | 11      | 11      | 12      | 13      | 13      | 13      | 0   | 83      |
|              | %      | 0.0         | 0.0        | 1.2   | 3.6   | 7.2    | 13.3    | 13.3    | 14.5    | 15.7    | 15.7    | 15.7    | 0.0 | 100.0   |
| Gender X     | n      | 0           | 0          | 0     | 0     | 0      | 0       | 0       | 0       | 0       | 0       | 0       | 0   | 0       |
|              | %      | 0.0         | 0.0        | 0.0   | 0.0   | 0.0    | 0.0     | 0.0     | 0.0     | 0.0     | 0.0     | 0.0     | 0.0 | 0.0     |
| Total        | n      | 0           | 0          | 2     | 7     | 15     | 19      | 26      | 31      | 38      | 33      | 24      | 0   | 195     |
|              | %      | 0.0         | 0.0        | 1.0   | 3.6   | 7.7    | 9.7     | 13.3    | 15.9    | 19.5    | 16.9    | 12.3    | 0.0 | 100     |
| Score Ranges |        | 0-21        | 22-43      | 44-82 | 83-96 | 97-121 | 122-136 | 137-156 | 157-177 | 178-206 | 207-218 | 219-220 | N/A | Max 220 |

For privacy reasons, a gender with less than 5 students assessed has been assigned to the category of NR (Not Reported).

Gender X numbers are too low for a graph to be meaningful

The Victorian Curriculum and Assessment Authority provides high quality curriculum, assessment and reporting to enable learning for life.