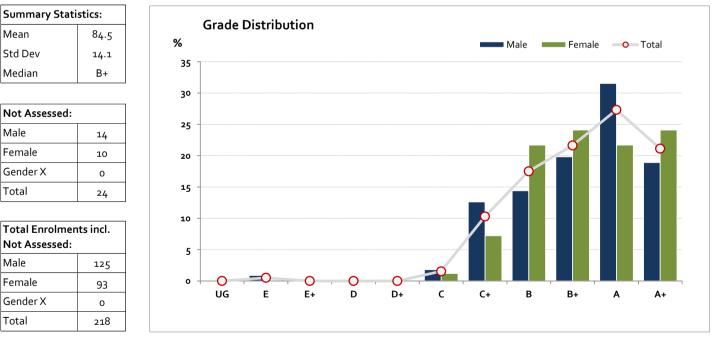

### Graded Assessment 2 COURSEWORK UNIT 4

2017

| Table of G | rade 🛛 | Distributio | n by Gende | er    |       |       |       |       |       |       |       |        |     |         |
|------------|--------|-------------|------------|-------|-------|-------|-------|-------|-------|-------|-------|--------|-----|---------|
| Grade      |        | UG          | Е          | E+    | D     | D+    | с     | C+    | В     | B+    | Α     | A+     | NR  | Total   |
| Male       | n      | 0           | 1          | 0     | 0     | 0     | 2     | 14    | 16    | 22    | 35    | 21     | 0   | 111     |
|            | %      | 0.0         | 0.9        | 0.0   | 0.0   | 0.0   | 1.8   | 12.6  | 14.4  | 19.8  | 31.5  | 18.9   | 0.0 | 100.0   |
| Female     | n      | 0           | 0          | 0     | 0     | 0     | 1     | 6     | 18    | 20    | 18    | 20     | 0   | 83      |
|            | %      | 0.0         | 0.0        | 0.0   | 0.0   | 0.0   | 1.2   | 7.2   | 21.7  | 24.1  | 21.7  | 24.1   | 0.0 | 100.0   |
| Gender X   | n      | 0           | о          | 0     | 0     | о     | о     | о     | 0     | о     | о     | о      | 0   | 0       |
|            | %      | 0.0         | 0.0        | 0.0   | 0.0   | 0.0   | 0.0   | 0.0   | 0.0   | 0.0   | 0.0   | 0.0    | 0.0 | 0.0     |
| Total      | n      | о           | 1          | о     | 0     | о     | 3     | 20    | 34    | 42    | 53    | 41     | о   | 194     |
|            | %      | 0.0         | 0.5        | 0.0   | 0.0   | 0.0   | 1.5   | 10.3  | 17.5  | 21.6  | 27.3  | 21.1   | 0.0 | 100     |
| Score Ran  | ges    | 0-9         | 10-19      | 20-29 | 30-39 | 40-49 | 50-58 | 59-64 | 65-76 | 77-87 | 88-98 | 99-100 | N/A | Max 100 |

For privacy reasons, a gender with less than 5 students assessed has been assigned to the category of NR (Not Reported).

Gender X numbers are too low for a graph to be meaningful

The Victorian Curriculum and Assessment Authority provides high quality curriculum, assessment and reporting to enable learning for life.