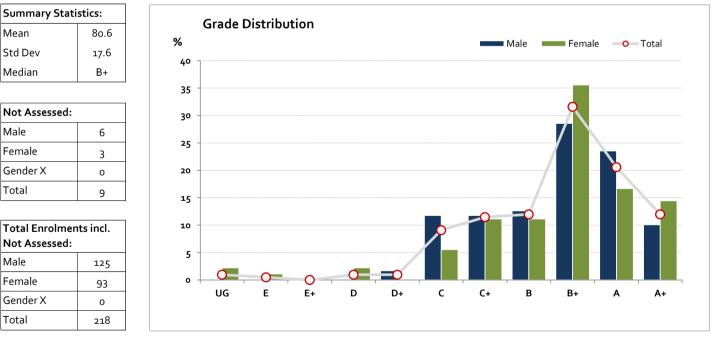

### Graded Assessment 1 COURSEWORK UNIT 3

2017

| Table of Grade Distribution by Gender |     |     |       |       |       |       |       |       |       |       |       |         |     |         |
|---------------------------------------|-----|-----|-------|-------|-------|-------|-------|-------|-------|-------|-------|---------|-----|---------|
| Grade                                 |     | UG  | Е     | E+    | D     | D+    | с     | C+    | В     | B+    | Α     | A+      | NR  | Total   |
| Male                                  | n   | 0   | 0     | 0     | 0     | 2     | 14    | 14    | 15    | 34    | 28    | 12      | 0   | 119     |
|                                       | %   | 0.0 | 0.0   | 0.0   | 0.0   | 1.7   | 11.8  | 11.8  | 12.6  | 28.6  | 23.5  | 10.1    | 0.0 | 100.0   |
| Female                                | n   | 2   | 1     | 0     | 2     | 0     | 5     | 10    | 10    | 32    | 15    | 13      | 0   | 90      |
|                                       | %   | 2.2 | 1.1   | 0.0   | 2.2   | 0.0   | 5.6   | 11.1  | 11.1  | 35.6  | 16.7  | 14.4    | 0.0 | 100.0   |
| Gender X                              | n   | 0   | о     | о     | о     | 0     | о     | о     | о     | о     | о     | 0       | 0   | 0       |
|                                       | %   | 0.0 | 0.0   | 0.0   | 0.0   | 0.0   | 0.0   | 0.0   | 0.0   | 0.0   | 0.0   | 0.0     | 0.0 | 0.0     |
| Total                                 | n   | 2   | 1     | о     | 2     | 2     | 19    | 24    | 25    | 66    | 43    | 25      | ο   | 209     |
|                                       | %   | 1.0 | 0.5   | 0.0   | 1.0   | 1.0   | 9.1   | 11.5  | 12.0  | 31.6  | 20.6  | 12.0    | 0.0 | 100     |
| Score Ran                             | ges | 0-9 | 10-19 | 20-29 | 30-39 | 40-49 | 50-60 | 61-68 | 69-76 | 77-92 | 93-99 | 100-100 | N/A | Max 100 |

For privacy reasons, a gender with less than 5 students assessed has been assigned to the category of NR (Not Reported).

Gender X numbers are too low for a graph to be meaningful

The Victorian Curriculum and Assessment Authority provides high quality curriculum, assessment and reporting to enable learning for life.