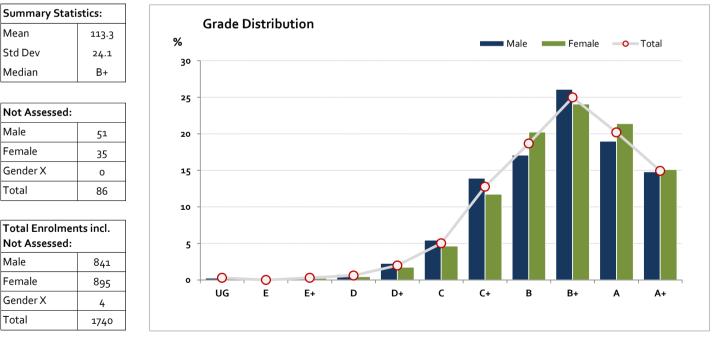

### Graded Assessment 1 COURSEWORK UNIT 3/4

2017

| Table of G | rade D | Distributio | n by Gende | er    |       |       |       |       |        |         |         |         |       |         |
|------------|--------|-------------|------------|-------|-------|-------|-------|-------|--------|---------|---------|---------|-------|---------|
| Grade      |        | UG          | E          | E+    | D     | D+    | с     | C+    | В      | B+      | A       | A+      | NR    | Total   |
| Male       | n      | 2           | 0          | 3     | 6     | 18    | 43    | 110   | 135    | 206     | 150     | 117     | 0     | 790     |
|            | %      | 0.3         | 0.0        | 0.4   | o.8   | 2.3   | 5.4   | 13.9  | 17.1   | 26.1    | 19.0    | 14.8    | 0.0   | 100.0   |
| Female     | n      | 3           | 0          | 2     | 4     | 15    | 40    | 101   | 174    | 207     | 184     | 130     | 0     | 860     |
|            | %      | 0.3         | 0.0        | 0.2   | 0.5   | 1.7   | 4.7   | 11.7  | 20.2   | 24.1    | 21.4    | 15.1    | 0.0   | 100.0   |
| Gender X   | n      | 0           | о          | о     | 0     | 0     | о     | 0     | 0      | 0       | о       | о       | 4     | 4       |
|            | %      | 0.0         | 0.0        | 0.0   | 0.0   | 0.0   | 0.0   | 0.0   | 0.0    | 0.0     | 0.0     | 0.0     | 100.0 | 100.0   |
| Total      | n      | 5           | о          | 5     | 10    | 33    | 83    | 211   | 309    | 413     | 334     | 247     | 4     | 1654    |
|            | %      | 0.3         | 0.0        | 0.3   | o.6   | 2.0   | 5.0   | 12.8  | 18.7   | 25.0    | 20.2    | 14.9    | 0.2   | 100     |
| Score Ran  | ges    | 0-14        | 15-18      | 19-24 | 25-38 | 39-63 | 64-81 | 82-96 | 97-109 | 110-123 | 124-138 | 139-150 | N/A   | Max 150 |

For privacy reasons, a gender with less than 5 students assessed has been assigned to the category of NR (Not Reported).

Gender X numbers are too low for a graph to be meaningful

The Victorian Curriculum and Assessment Authority provides high quality curriculum, assessment and reporting to enable learning for life.