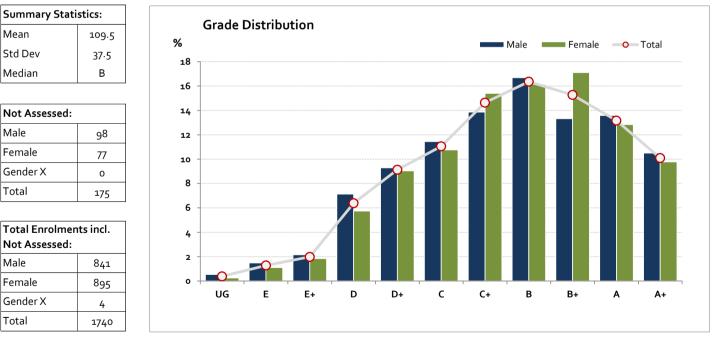

### Graded Assessment 3 AURAL AND WRITTEN EXAMINATION

2017

| Table of G | rade 🛛 | Distributio | n by Gend | er    |       |       |       |        |         |         |         |         |       |         |
|------------|--------|-------------|-----------|-------|-------|-------|-------|--------|---------|---------|---------|---------|-------|---------|
| Grade      |        | UG          | E         | E+    | D     | D+    | с     | C+     | В       | B+      | Α       | A+      | NR    | Total   |
| Male       | n      | 4           | 11        | 16    | 53    | 69    | 85    | 103    | 124     | 99      | 101     | 78      | 0     | 743     |
|            | %      | 0.5         | 1.5       | 2.2   | 7.1   | 9.3   | 11.4  | 13.9   | 16.7    | 13.3    | 13.6    | 10.5    | 0.0   | 100.0   |
| Female     | n      | 2           | 9         | 15    | 47    | 74    | 88    | 126    | 132     | 140     | 105     | 80      | 0     | 818     |
|            | %      | 0.2         | 1.1       | 1.8   | 5.7   | 9.0   | 10.8  | 15.4   | 16.1    | 17.1    | 12.8    | 9.8     | 0.0   | 100.0   |
| Gender X   | n      | 0           | 0         | 0     | 0     | 0     | 0     | 0      | 0       | 0       | 0       | 0       | 4     | 4       |
|            | %      | 0.0         | 0.0       | 0.0   | 0.0   | 0.0   | 0.0   | 0.0    | 0.0     | 0.0     | 0.0     | 0.0     | 100.0 | 100.0   |
| Total      | n      | 6           | 20        | 31    | 100   | 143   | 173   | 229    | 256     | 239     | 206     | 158     | 4     | 1565    |
|            | %      | 0.4         | 1.3       | 2.0   | 6.4   | 9.1   | 11.1  | 14.6   | 16.4    | 15.3    | 13.2    | 10.1    | 0.3   | 100     |
| Score Ran  | ges    | 0-19        | 20-33     | 34-46 | 47-60 | 61-73 | 74-88 | 89-103 | 104-121 | 122-138 | 139-160 | 161-200 | N/A   | Max 200 |

For privacy reasons, a gender with less than 5 students assessed has been assigned to the category of NR (Not Reported).

Gender X numbers are too low for a graph to be meaningful

The Victorian Curriculum and Assessment Authority provides high quality curriculum, assessment and reporting to enable learning for life.