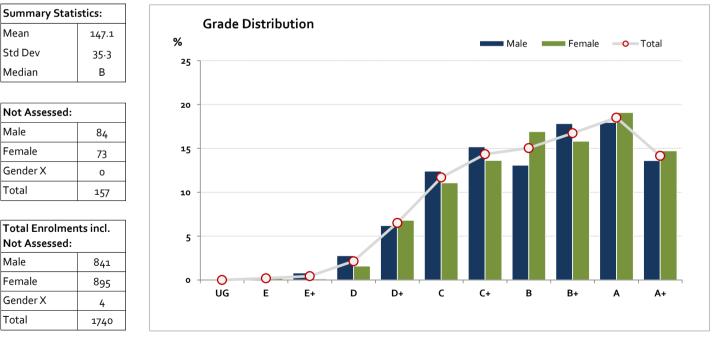

### Graded Assessment 2 PERFORMANCE EXAMINATION

2017

| Table of Grade Distribution by Gender |     |      |       |       |       |       |        |         |         |         |         |         |       |         |
|---------------------------------------|-----|------|-------|-------|-------|-------|--------|---------|---------|---------|---------|---------|-------|---------|
| Grade                                 |     | UG   | E     | E+    | D     | D+    | с      | C+      | В       | B+      | Α       | A+      | NR    | Total   |
| Male                                  | n   | 0    | 1     | 6     | 21    | 47    | 94     | 115     | 99      | 135     | 136     | 103     | 0     | 757     |
|                                       | %   | 0.0  | 0.1   | o.8   | 2.8   | 6.2   | 12.4   | 15.2    | 13.1    | 17.8    | 18.0    | 13.6    | 0.0   | 100.0   |
| Female                                | n   | 0    | 2     | 1     | 13    | 56    | 91     | 112     | 139     | 130     | 157     | 121     | 0     | 822     |
|                                       | %   | 0.0  | 0.2   | 0.1   | 1.6   | 6.8   | 11.1   | 13.6    | 16.9    | 15.8    | 19.1    | 14.7    | 0.0   | 100.0   |
| Gender X                              | n   | 0    | 0     | 0     | 0     | 0     | 0      | 0       | 0       | 0       | 0       | 0       | 4     | 4       |
|                                       | %   | 0.0  | 0.0   | 0.0   | 0.0   | 0.0   | 0.0    | 0.0     | 0.0     | 0.0     | 0.0     | 0.0     | 100.0 | 100.0   |
| Total                                 | n   | 0    | 3     | 7     | 34    | 103   | 185    | 227     | 238     | 265     | 293     | 224     | 4     | 1583    |
|                                       | %   | 0.0  | 0.2   | 0.4   | 2.1   | 6.5   | 11.7   | 14.3    | 15.0    | 16.7    | 18.5    | 14.2    | 0.3   | 100     |
| Score Ran                             | ges | 0-19 | 20-39 | 40-50 | 51-74 | 75-97 | 98-118 | 119-134 | 135-149 | 150-166 | 167-190 | 191-200 | N/A   | Max 200 |

For privacy reasons, a gender with less than 5 students assessed has been assigned to the category of NR (Not Reported).

Gender X numbers are too low for a graph to be meaningful

The Victorian Curriculum and Assessment Authority provides high quality curriculum, assessment and reporting to enable learning for life.