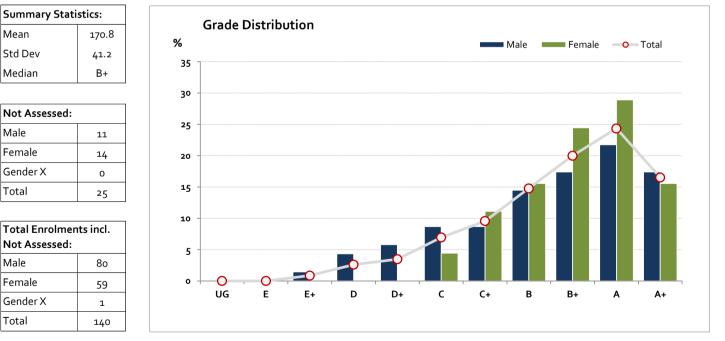

### Graded Assessment 1 COURSEWORK UNIT 3/4

2017

| Table of G | rade 🛛 | Distributio | n by Gende | er    |       |        |         |         |         |         |         |         |       |         |
|------------|--------|-------------|------------|-------|-------|--------|---------|---------|---------|---------|---------|---------|-------|---------|
| Grade      |        | UG          | Е          | E+    | D     | D+     | С       | C+      | В       | B+      | Α       | A+      | NR    | Total   |
| Male       | n      | 0           | 0          | 1     | 3     | 4      | 6       | 6       | 10      | 12      | 15      | 12      | 0     | 69      |
|            | %      | 0.0         | 0.0        | 1.4   | 4.3   | 5.8    | 8.7     | 8.7     | 14.5    | 17.4    | 21.7    | 17.4    | 0.0   | 100.0   |
| Female     | n      | 0           | 0          | 0     | 0     | 0      | 2       | 5       | 7       | 11      | 13      | 7       | 0     | 45      |
|            | %      | 0.0         | 0.0        | 0.0   | 0.0   | 0.0    | 4.4     | 11.1    | 15.6    | 24.4    | 28.9    | 15.6    | 0.0   | 100.0   |
| Gender X   | n      | 0           | 0          | 0     | 0     | 0      | 0       | 0       | 0       | 0       | 0       | 0       | 1     | 1       |
|            | %      | 0.0         | 0.0        | 0.0   | 0.0   | 0.0    | 0.0     | 0.0     | 0.0     | 0.0     | 0.0     | 0.0     | 100.0 | 100.0   |
| Total      | n      | 0           | о          | 1     | 3     | 4      | 8       | 11      | 17      | 23      | 28      | 19      | 1     | 115     |
|            | %      | 0.0         | 0.0        | 0.9   | 2.6   | 3.5    | 7.0     | 9.6     | 14.8    | 20.0    | 24.3    | 16.5    | 0.9   | 100     |
| Score Ran  | ges    | 0-23        | 24-29      | 30-40 | 41-76 | 77-108 | 109-130 | 131-145 | 146-164 | 165-187 | 188-209 | 210-240 | N/A   | Max 240 |

For privacy reasons, a gender with less than 5 students assessed has been assigned to the category of NR (Not Reported).

Gender X numbers are too low for a graph to be meaningful

The Victorian Curriculum and Assessment Authority provides high quality curriculum, assessment and reporting to enable learning for life.