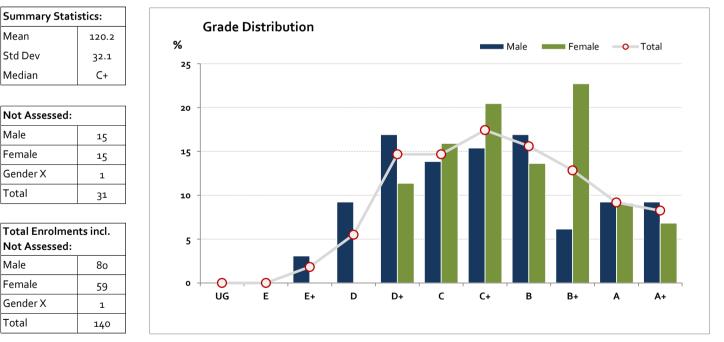

#### Graded Assessment 3 AURAL AND WRITTEN EXAMINATION

2017

| Table of Grade Distribution by | v Gender |
|--------------------------------|----------|
| Tuble of Glude Distribution b  | , achaci |

| Grade     |      | UG   | E     | E+    | D     | D+    | с      | C+      | В       | B+      | Α       | A+      | NR  | Total   |
|-----------|------|------|-------|-------|-------|-------|--------|---------|---------|---------|---------|---------|-----|---------|
| Male      | n    | 0    | 0     | 2     | 6     | 11    | 9      | 10      | 11      | 4       | 6       | 6       | 0   | 65      |
|           | %    | 0.0  | 0.0   | 3.1   | 9.2   | 16.9  | 13.8   | 15.4    | 16.9    | 6.2     | 9.2     | 9.2     | 0.0 | 100.0   |
| Female    | n    | 0    | 0     | 0     | 0     | 5     | 7      | 9       | 6       | 10      | 4       | 3       | 0   | 44      |
|           | %    | 0.0  | 0.0   | 0.0   | 0.0   | 11.4  | 15.9   | 20.5    | 13.6    | 22.7    | 9.1     | 6.8     | 0.0 | 100.0   |
| Gender X  | n    | 0    | 0     | 0     | 0     | 0     | 0      | 0       | 0       | 0       | 0       | 0       | 0   | 0       |
|           | %    | 0.0  | 0.0   | 0.0   | 0.0   | 0.0   | 0.0    | 0.0     | 0.0     | 0.0     | 0.0     | 0.0     | 0.0 | 0.0     |
| Total     | n    | 0    | 0     | 2     | 6     | 16    | 16     | 19      | 17      | 14      | 10      | 9       | 0   | 109     |
|           | %    | 0.0  | 0.0   | 1.8   | 5.5   | 14.7  | 14.7   | 17.4    | 15.6    | 12.8    | 9.2     | 8.3     | 0.0 | 100     |
| Score Ran | iges | 0-19 | 20-39 | 40-46 | 47-68 | 69-94 | 95-108 | 109-127 | 128-138 | 139-146 | 147-162 | 163-200 | N/A | Max 200 |

For privacy reasons, a gender with less than 5 students assessed has been assigned to the category of NR (Not Reported).

Gender X numbers are too low for a graph to be meaningful

The Victorian Curriculum and Assessment Authority provides high quality curriculum, assessment and reporting to enable learning for life.