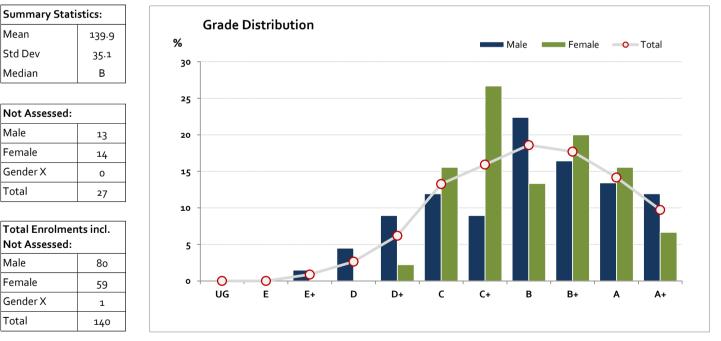

| Table of Grade Distribution by Gender |   |     |     |     |     |     |      |      |      |      |      |  |  |
|---------------------------------------|---|-----|-----|-----|-----|-----|------|------|------|------|------|--|--|
| Grade                                 |   | UG  | Е   | E+  | D   | D+  | С    | C+   | В    | B+   | Α    |  |  |
| Male                                  | n | 0   | 0   | 1   | 3   | 6   | 8    | 6    | 15   | 11   | 9    |  |  |
|                                       | % | 0.0 | 0.0 | 1.5 | 4.5 | 9.0 | 11.9 | 9.0  | 22.4 | 16.4 | 13.4 |  |  |
| Female                                | n | 0   | 0   | 0   | 0   | 1   | 7    | 12   | 6    | 9    | 7    |  |  |
|                                       | % | 0.0 | 0.0 | 0.0 | 0.0 | 2.2 | 15.6 | 26.7 | 13.3 | 20.0 | 15.6 |  |  |
| Gender X                              | n | 0   | 0   | 0   | 0   | 0   | 0    | 0    | 0    | 0    | 0    |  |  |
|                                       | % | 0.0 | 0.0 | 0.0 | 0.0 | 0.0 | 0.0  | 0.0  | 0.0  | 0.0  | 0.0  |  |  |

For privacy reasons, a gender with less than 5 students assessed has been assigned to the category of NR (Not Reported).

7

6.2

69-88

3

2.7

60-68

Gender X numbers are too low for a graph to be meaningful