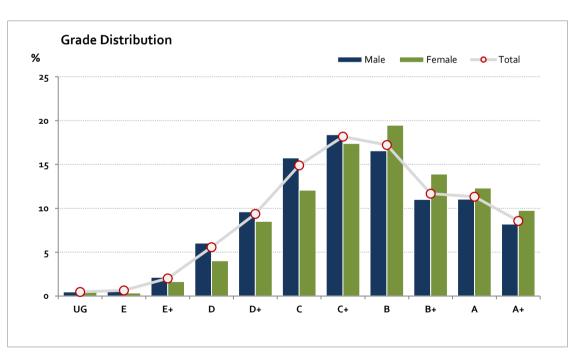

# Graded Assessment 1 COURSEWORK UNIT 3 2017

Table of Grade Distribution by Gender

| Tubic of G |     | 5   |      |       |       |       |       |       |       |       |       |       |       |        |
|------------|-----|-----|------|-------|-------|-------|-------|-------|-------|-------|-------|-------|-------|--------|
| Grade      |     | UG  | E    | E+    | D     | D+    | С     | C+    | В     | B+    | Α     | A+    | NR    | Total  |
| Male       | n   | 27  | 42   | 122   | 345   | 549   | 899   | 1,051 | 946   | 629   | 631   | 469   | 0     | 5,710  |
|            | %   | 0.5 | 0.7  | 2.1   | 6.o   | 9.6   | 15.7  | 18.4  | 16.6  | 11.0  | 11.1  | 8.2   | 0.0   | 100.0  |
| Female     | n   | 8   | 6    | 28    | 68    | 144   | 204   | 294   | 329   | 235   | 208   | 165   | 0     | 1,689  |
|            | %   | 0.5 | 0.4  | 1.7   | 4.0   | 8.5   | 12.1  | 17.4  | 19.5  | 13.9  | 12.3  | 9.8   | 0.0   | 100.0  |
| Gender X   | n   | 0   | 0    | 0     | 0     | 0     | 0     | 0     | 0     | 0     | 0     | 0     | 1     | 1      |
|            | %   | 0.0 | 0.0  | 0.0   | 0.0   | 0.0   | 0.0   | 0.0   | 0.0   | 0.0   | 0.0   | 0.0   | 100.0 | 100.0  |
| Total      | n   | 35  | 48   | 150   | 413   | 693   | 1,103 | 1,345 | 1,275 | 864   | 839   | 634   | 1     | 7,400  |
|            | %   | 0.5 | 0.6  | 2.0   | 5.6   | 9.4   | 14.9  | 18.2  | 17.2  | 11.7  | 11.3  | 8.6   | 0.0   | 100.0  |
| Score Ran  | ges | 0-8 | 9-18 | 19-27 | 28-35 | 36-43 | 44-52 | 53-62 | 63-71 | 72-77 | 78-83 | 84-90 | N/A   | Max 90 |

For privacy reasons, a gender with less than 5 students assessed has been assigned to the category of NR (Not Reported).

| Summary Statistics: |      |  |  |  |  |  |
|---------------------|------|--|--|--|--|--|
| Mean                | 60.6 |  |  |  |  |  |
| Std Dev             | 17.5 |  |  |  |  |  |
| Median              | C+   |  |  |  |  |  |

Gender X numbers are too low for a graph to be meaningful