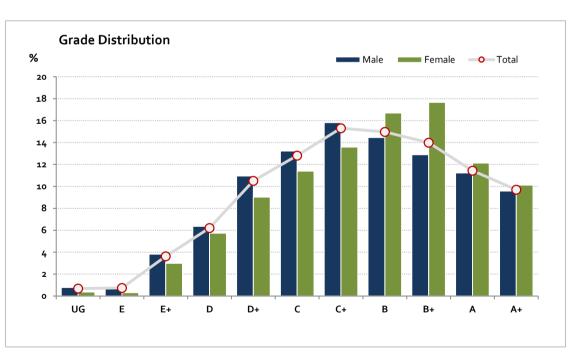

## Graded Assessment 3 WRITTEN EXAMINATION 2017

Table of Grade Distribution by Gender

| Table of G | i a a c E | 21301100010 | ii by denas |       |       |       |        |         |         |         |         |         |       |         |
|------------|-----------|-------------|-------------|-------|-------|-------|--------|---------|---------|---------|---------|---------|-------|---------|
| Grade      |           | UG          | E           | E+    | D     | D+    | С      | C+      | В       | B+      | Α       | A+      | NR    | Total   |
| Male       | n         | 43          | 48          | 210   | 350   | 603   | 728    | 871     | 796     | 710     | 618     | 527     | 0     | 5,504   |
|            | %         | 0.8         | 0.9         | 3.8   | 6.4   | 11.0  | 13.2   | 15.8    | 14.5    | 12.9    | 11.2    | 9.6     | 0.0   | 100.0   |
| Female     | n         | 6           | 5           | 49    | 94    | 148   | 187    | 223     | 274     | 290     | 199     | 166     | 0     | 1,641   |
|            | %         | 0.4         | 0.3         | 3.0   | 5.7   | 9.0   | 11.4   | 13.6    | 16.7    | 17.7    | 12.1    | 10.1    | 0.0   | 100.0   |
| Gender X   | n         | 0           | 0           | 0     | 0     | 0     | 0      | 0       | 0       | 0       | 0       | 0       | 1     | 1       |
|            | %         | 0.0         | 0.0         | 0.0   | 0.0   | 0.0   | 0.0    | 0.0     | 0.0     | 0.0     | 0.0     | 0.0     | 100.0 | 100.0   |
| Total      | n         | 49          | 53          | 259   | 444   | 751   | 915    | 1,094   | 1,070   | 1,000   | 817     | 693     | 1     | 7,146   |
|            | %         | 0.7         | 0.7         | 3.6   | 6.2   | 10.5  | 12.8   | 15.3    | 15.0    | 14.0    | 11.4    | 9.7     | 0.0   | 100.0   |
| Score Ran  | ges       | 0-21        | 22-28       | 29-50 | 51-71 | 72-97 | 98-123 | 124-153 | 154-180 | 181-205 | 206-226 | 227-260 | N/A   | Max 260 |

For privacy reasons, a gender with less than 5 students assessed has been assigned to the category of NR (Not Reported).

| Summary Statistics: |       |  |  |  |  |
|---------------------|-------|--|--|--|--|
| Mean                | 149.6 |  |  |  |  |
| Std Dev             | 58.5  |  |  |  |  |
| Median              | В     |  |  |  |  |

Gender X numbers are too low for a graph to be meaningful