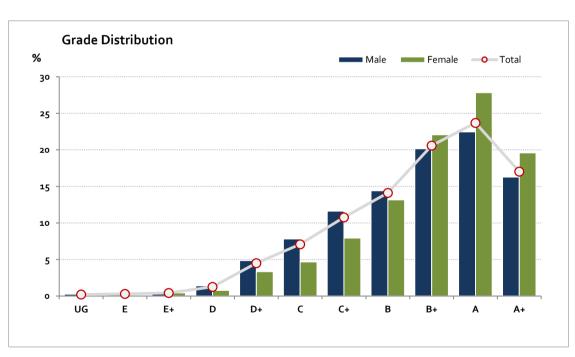

#### Graded Assessment 2 COURSEWORK UNIT 4 2017

Table of Grade Distribution by Gender

| able of Grade Distribution by Gerider |     |     |       |       |       |       |       |       |       |       |       |       |       |        |
|---------------------------------------|-----|-----|-------|-------|-------|-------|-------|-------|-------|-------|-------|-------|-------|--------|
| Grade                                 |     | UG  | E     | E+    | D     | D+    | С     | C+    | В     | B+    | Α     | A+    | NR    | Total  |
| Male                                  | n   | 14  | 19    | 24    | 78    | 270   | 434   | 646   | 801   | 1,121 | 1,250 | 906   | 0     | 5,563  |
|                                       | %   | 0.3 | 0.3   | 0.4   | 1.4   | 4.9   | 7.8   | 11.6  | 14.4  | 20.2  | 22.5  | 16.3  | 0.0   | 100.0  |
| Female                                | n   | 1   | 2     | 7     | 13    | 55    | 77    | 131   | 217   | 364   | 459   | 323   | 0     | 1,649  |
|                                       | %   | 0.1 | 0.1   | 0.4   | 0.8   | 3.3   | 4.7   | 7.9   | 13.2  | 22.1  | 27.8  | 19.6  | 0.0   | 100.0  |
| Gender X                              | n   | 0   | 0     | 0     | 0     | 0     | 0     | 0     | 0     | 0     | 0     | 0     | 1     | 1      |
|                                       | %   | 0.0 | 0.0   | 0.0   | 0.0   | 0.0   | 0.0   | 0.0   | 0.0   | 0.0   | 0.0   | 0.0   | 100.0 | 100.0  |
| Total                                 | n   | 15  | 21    | 31    | 91    | 325   | 511   | 777   | 1,018 | 1,485 | 1,709 | 1,229 | 1     | 7,213  |
|                                       | %   | 0.2 | 0.3   | 0.4   | 1.3   | 4.5   | 7.1   | 10.8  | 14.1  | 20.6  | 23.7  | 17.0  | 0.0   | 100.0  |
| Score Ran                             | ges | 0-9 | 10-18 | 19-24 | 25-31 | 32-39 | 40-46 | 47-53 | 54-61 | 62-72 | 73-84 | 85-95 | N/A   | Max 95 |

For privacy reasons, a gender with less than 5 students assessed has been assigned to the category of NR (Not Reported).

| Summary Statistics: |      |  |  |  |  |
|---------------------|------|--|--|--|--|
| Mean                | 66.3 |  |  |  |  |
| Std Dev             | 17.1 |  |  |  |  |
| Median              | B+   |  |  |  |  |

Gender X numbers are too low for a graph to be meaningful