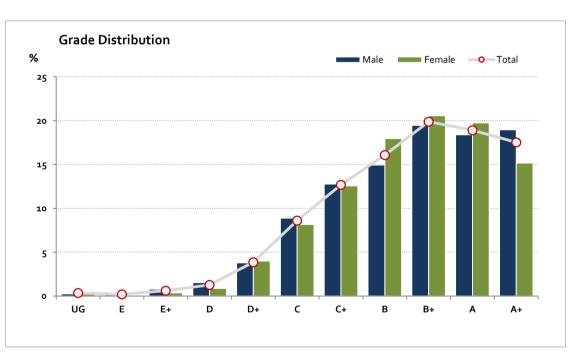

# Graded Assessment 1 COURSEWORK UNIT 3/4 2017

Table of Grade Distribution by Gender

| dole of Grade Distribution by Gender |     |     |       |       |       |       |       |       |       |       |       |        |     |         |
|--------------------------------------|-----|-----|-------|-------|-------|-------|-------|-------|-------|-------|-------|--------|-----|---------|
| Grade                                |     | UG  | E     | E+    | D     | D+    | С     | C+    | В     | B+    | Α     | A+     | NR  | Total   |
| Male                                 | n   | 7   | 7     | 22    | 43    | 106   | 249   | 358   | 419   | 546   | 516   | 532    | 0   | 2,805   |
|                                      | %   | 0.2 | 0.2   | 0.8   | 1.5   | 3.8   | 8.9   | 12.8  | 14.9  | 19.5  | 18.4  | 19.0   | 0.0 | 100.0   |
| Female                               | n   | 9   | 2     | 6     | 15    | 69    | 141   | 217   | 310   | 355   | 341   | 262    | 0   | 1,727   |
|                                      | %   | 0.5 | 0.1   | 0.3   | 0.9   | 4.0   | 8.2   | 12.6  | 18.0  | 20.6  | 19.7  | 15.2   | 0.0 | 100.0   |
| Gender X                             | n   | 0   | 0     | 0     | 0     | 0     | 0     | 0     | 0     | 0     | 0     | 0      | 0   | 0       |
|                                      | %   | 0.0 | 0.0   | 0.0   | 0.0   | 0.0   | 0.0   | 0.0   | 0.0   | 0.0   | 0.0   | 0.0    | 0.0 | 0.0     |
| Total                                | n   | 16  | 9     | 28    | 58    | 175   | 390   | 575   | 729   | 901   | 857   | 794    | 0   | 4,532   |
|                                      | %   | 0.4 | 0.2   | 0.6   | 1.3   | 3.9   | 8.6   | 12.7  | 16.1  | 19.9  | 18.9  | 17.5   | 0.0 | 100.0   |
| Score Ran                            | ges | 0-9 | 10-13 | 14-21 | 22-30 | 31-40 | 41-48 | 49-57 | 58-66 | 67-77 | 78-88 | 89-100 | N/A | Max 100 |

For privacy reasons, a gender with less than 5 students assessed has been assigned to the category of NR (Not Reported).

| Summary Statistics: |      |  |  |  |  |  |
|---------------------|------|--|--|--|--|--|
| Mean                | 69.1 |  |  |  |  |  |
| Std Dev             | 18.9 |  |  |  |  |  |
| Median              | B+   |  |  |  |  |  |

Gender X numbers are too low for a graph to be meaningful