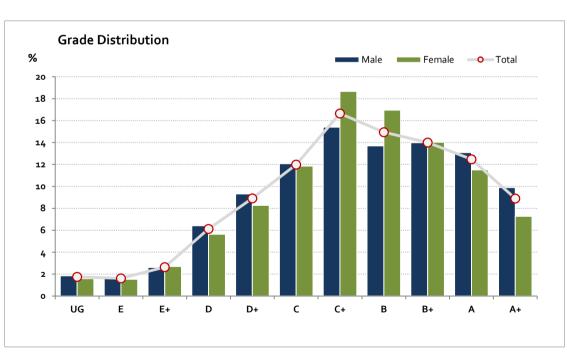

## Graded Assessment 2 WRITTEN EXAMINATION 1 2017

Table of Grade Distribution by Gender

| able of didde Distribution by defider |     |     |     |     |      |       |       |       |       |       |       |       |     |        |
|---------------------------------------|-----|-----|-----|-----|------|-------|-------|-------|-------|-------|-------|-------|-----|--------|
| Grade                                 |     | UG  | E   | E+  | D    | D+    | С     | C+    | В     | B+    | Α     | A+    | NR  | Total  |
| Male                                  | n   | 51  | 46  | 72  | 177  | 257   | 333   | 425   | 378   | 386   | 361   | 273   | 0   | 2,759  |
|                                       | %   | 1.8 | 1.7 | 2.6 | 6.4  | 9.3   | 12.1  | 15.4  | 13.7  | 14.0  | 13.1  | 9.9   | 0.0 | 100.0  |
| Female                                | n   | 27  | 26  | 46  | 96   | 141   | 202   | 318   | 289   | 239   | 196   | 124   | 0   | 1,704  |
|                                       | %   | 1.6 | 1.5 | 2.7 | 5.6  | 8.3   | 11.9  | 18.7  | 17.0  | 14.0  | 11.5  | 7.3   | 0.0 | 100.0  |
| Gender X                              | n   | 0   | 0   | 0   | 0    | 0     | 0     | 0     | 0     | 0     | 0     | 0     | 0   | 0      |
|                                       | %   | 0.0 | 0.0 | 0.0 | 0.0  | 0.0   | 0.0   | 0.0   | 0.0   | 0.0   | 0.0   | 0.0   | 0.0 | 0.0    |
| Total                                 | n   | 78  | 72  | 118 | 273  | 398   | 535   | 743   | 667   | 625   | 557   | 397   | 0   | 4,463  |
|                                       | %   | 1.7 | 1.6 | 2.6 | 6.1  | 8.9   | 12.0  | 16.6  | 14.9  | 14.0  | 12.5  | 8.9   | 0.0 | 100.0  |
| Score Ran                             | ges | 0-2 | 3-4 | 5-7 | 8-13 | 14-20 | 21-28 | 29-39 | 40-49 | 50-59 | 60-68 | 69-80 | N/A | Max 8o |

For privacy reasons, a gender with less than 5 students assessed has been assigned to the category of NR (Not Reported).

| Summary Statistics: |      |  |  |  |  |
|---------------------|------|--|--|--|--|
| Mean                | 39.8 |  |  |  |  |
| Std Dev             | 20.6 |  |  |  |  |
| Median              | В    |  |  |  |  |

Gender X numbers are too low for a graph to be meaningful