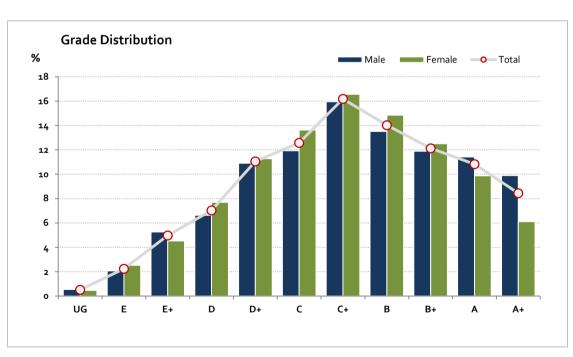

## Graded Assessment 3 WRITTEN EXAMINATION 2 2017

Table of Grade Distribution by Gender

| Tubic of G | able of drade distribution by defider |      |       |       |       |       |       |       |        |         |         |         |     |         |
|------------|---------------------------------------|------|-------|-------|-------|-------|-------|-------|--------|---------|---------|---------|-----|---------|
| Grade      |                                       | UG   | E     | E+    | D     | D+    | С     | C+    | В      | B+      | Α       | A+      | NR  | Total   |
| Male       | n                                     | 15   | 57    | 145   | 183   | 301   | 329   | 440   | 373    | 328     | 315     | 273     | 0   | 2,759   |
|            | %                                     | 0.5  | 2.1   | 5.3   | 6.6   | 10.9  | 11.9  | 15.9  | 13.5   | 11.9    | 11.4    | 9.9     | 0.0 | 100.0   |
| Female     | n                                     | 8    | 43    | 77    | 131   | 192   | 232   | 282   | 253    | 213     | 168     | 104     | 0   | 1,703   |
|            | %                                     | 0.5  | 2.5   | 4.5   | 7.7   | 11.3  | 13.6  | 16.6  | 14.9   | 12.5    | 9.9     | 6.1     | 0.0 | 100.0   |
| Gender X   | n                                     | 0    | 0     | 0     | 0     | 0     | 0     | 0     | 0      | 0       | 0       | 0       | 0   | 0       |
|            | %                                     | 0.0  | 0.0   | 0.0   | 0.0   | 0.0   | 0.0   | 0.0   | 0.0    | 0.0     | 0.0     | 0.0     | 0.0 | 0.0     |
| Total      | n                                     | 23   | 100   | 222   | 314   | 493   | 561   | 722   | 626    | 541     | 483     | 377     | 0   | 4,462   |
|            | %                                     | 0.5  | 2.2   | 5.0   | 7.0   | 11.0  | 12.6  | 16.2  | 14.0   | 12.1    | 10.8    | 8.4     | 0.0 | 100.0   |
| Score Ran  | ges                                   | 0-15 | 16-27 | 28-40 | 41-50 | 51-63 | 64-76 | 77-91 | 92-104 | 105-117 | 118-131 | 132-160 | N/A | Max 160 |

For privacy reasons, a gender with less than 5 students assessed has been assigned to the category of NR (Not Reported).

| Summary Statistics: |      |  |  |  |  |
|---------------------|------|--|--|--|--|
| Mean                | 86.7 |  |  |  |  |
| Std Dev             | 31.7 |  |  |  |  |
| Median              | C+   |  |  |  |  |

Gender X numbers are too low for a graph to be meaningful