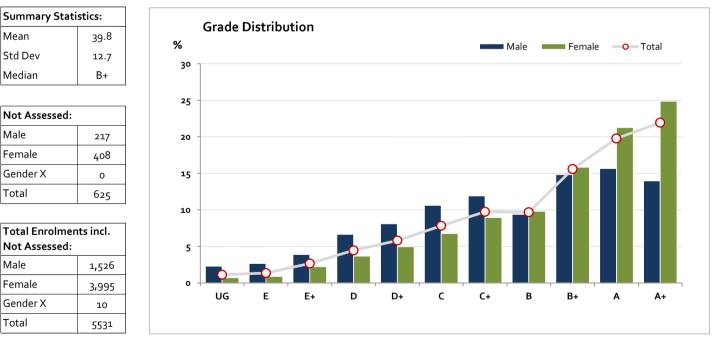

### Graded Assessment 1 COURSEWORK UNIT 3/4

2017

| Table of Grade I | Distributio | ۱by | Gende | er |
|------------------|-------------|-----|-------|----|
|                  |             |     |       |    |

| Grade     |      | UG  | E   | E+    | D     | D+    | с     | C+    | В     | B+    | Α     | A+    | NR  | Total  |
|-----------|------|-----|-----|-------|-------|-------|-------|-------|-------|-------|-------|-------|-----|--------|
| Male      | n    | 30  | 35  | 51    | 87    | 106   | 139   | 156   | 123   | 194   | 205   | 183   | 0   | 1,309  |
|           | %    | 2.3 | 2.7 | 3.9   | 6.6   | 8.1   | 10.6  | 11.9  | 9.4   | 14.8  | 15.7  | 14.0  | 0.0 | 100.0  |
| Female    | n    | 26  | 32  | 80    | 132   | 178   | 243   | 321   | 352   | 568   | 763   | 892   | 0   | 3,587  |
|           | %    | 0.7 | 0.9 | 2.2   | 3.7   | 5.0   | 6.8   | 8.9   | 9.8   | 15.8  | 21.3  | 24.9  | 0.0 | 100.0  |
| Gender X  | n    | 0   | 0   | 0     | 0     | 1     | 2     | 1     | 0     | 3     | 2     | 1     | 0   | 10     |
|           | %    | 0.0 | 0.0 | 0.0   | 0.0   | 10.0  | 20.0  | 10.0  | 0.0   | 30.0  | 20.0  | 10.0  | 0.0 | 100.0  |
| Total     | n    | 56  | 67  | 131   | 219   | 285   | 384   | 478   | 475   | 765   | 970   | 1,076 | 0   | 4906   |
|           | %    | 1.1 | 1.4 | 2.7   | 4.5   | 5.8   | 7.8   | 9.7   | 9.7   | 15.6  | 19.8  | 21.9  | 0.0 | 100    |
| Score Ran | iges | 0-5 | 6-9 | 10-15 | 16-22 | 23-27 | 28-31 | 32-35 | 36-38 | 39-43 | 44-50 | 51-60 | N/A | Max 6o |

For privacy reasons, a gender with less than 5 students assessed has been assigned to the category of NR (Not Reported).

Gender X numbers are too low for a graph to be meaningful

The Victorian Curriculum and Assessment Authority provides high quality curriculum, assessment and reporting to enable learning for life.