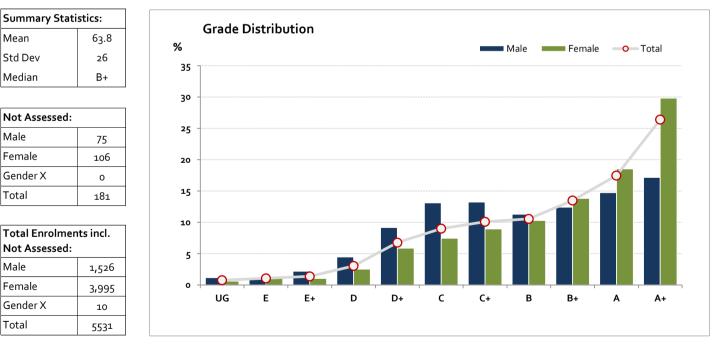

### **Studio Arts**

#### Graded Assessment 2 SCHOOL-ASSESSED TASK

2017

| Grade     |      | UG  | E   | E+  | D   | D+    | с     | C+    | В     | B+    | Α     | A+     | NR  | Total   |
|-----------|------|-----|-----|-----|-----|-------|-------|-------|-------|-------|-------|--------|-----|---------|
| Male      | n    | 17  | 15  | 32  | 65  | 133   | 190   | 192   | 164   | 180   | 214   | 249    | 0   | 1,451   |
|           | %    | 1.2 | 1.0 | 2.2 | 4.5 | 9.2   | 13.1  | 13.2  | 11.3  | 12.4  | 14.7  | 17.2   | 0.0 | 100.0   |
| Female    | n    | 24  | 42  | 41  | 98  | 228   | 290   | 348   | 400   | 538   | 720   | 1,160  | 0   | 3,889   |
|           | %    | 0.6 | 1.1 | 1.1 | 2.5 | 5.9   | 7.5   | 8.9   | 10.3  | 13.8  | 18.5  | 29.8   | 0.0 | 100.0   |
| Gender X  | n    | 0   | 0   | 0   | 0   | 1     | 1     | 0     | 0     | 4     | 1     | 3      | 0   | 10      |
|           | %    | 0.0 | 0.0 | 0.0 | 0.0 | 10.0  | 10.0  | 0.0   | 0.0   | 40.0  | 10.0  | 30.0   | 0.0 | 100.0   |
| Total     | n    | 41  | 57  | 73  | 163 | 362   | 481   | 540   | 564   | 722   | 935   | 1,412  | 0   | 5350    |
|           | %    | 0.8 | 1.1 | 1.4 | 3.0 | 6.8   | 9.0   | 10.1  | 10.5  | 13.5  | 17.5  | 26.4   | 0.0 | 100     |
| Score Ran | iges | 0-0 | 1-1 | 2-4 | 5-9 | 10-31 | 32-46 | 47-56 | 57-63 | 64-71 | 72-82 | 83-100 | N/A | Max 100 |

For privacy reasons, a gender with less than 5 students assessed has been assigned to the category of NR (Not Reported).

Gender X numbers are too low for a graph to be meaningful

The Victorian Curriculum and Assessment Authority provides high quality curriculum, assessment and reporting to enable learning for life.