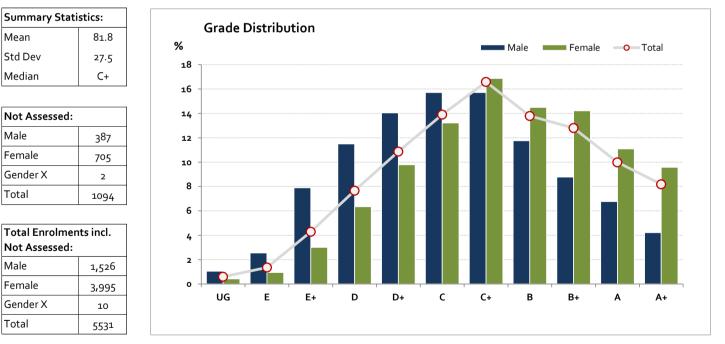

# **Studio Arts**

### Graded Assessment 3 WRITTEN EXAMINATION

2017

| Grade     |      | UG   | E     | E+    | D     | D+    | с     | C+    | В     | B+     | A       | A+      | NR  | Total   |
|-----------|------|------|-------|-------|-------|-------|-------|-------|-------|--------|---------|---------|-----|---------|
| Male      | n    | 12   | 29    | 90    | 131   | 160   | 179   | 179   | 134   | 100    | 77      | 48      | 0   | 1,139   |
|           | %    | 1.1  | 2.5   | 7.9   | 11.5  | 14.0  | 15.7  | 15.7  | 11.8  | 8.8    | 6.8     | 4.2     | 0.0 | 100.0   |
| Female    | n    | 14   | 31    | 99    | 209   | 322   | 435   | 555   | 477   | 468    | 365     | 315     | 0   | 3,290   |
|           | %    | 0.4  | 0.9   | 3.0   | 6.4   | 9.8   | 13.2  | 16.9  | 14.5  | 14.2   | 11.1    | 9.6     | 0.0 | 100.0   |
| Gender X  | n    | 0    | 0     | 1     | 0     | 0     | 3     | 2     | 1     | 0      | 1       | 0       | 0   | 8       |
|           | %    | 0.0  | 0.0   | 12.5  | 0.0   | 0.0   | 37.5  | 25.0  | 12.5  | 0.0    | 12.5    | 0.0     | 0.0 | 100.0   |
| Total     | n    | 26   | 60    | 190   | 340   | 482   | 617   | 736   | 612   | 568    | 443     | 363     | 0   | 4437    |
|           | %    | 0.6  | 1.4   | 4.3   | 7.7   | 10.9  | 13.9  | 16.6  | 13.8  | 12.8   | 10.0    | 8.2     | 0.0 | 100     |
| Score Ran | iges | 0-14 | 15-25 | 26-39 | 40-51 | 52-62 | 63-73 | 74-85 | 86-96 | 97-108 | 109-121 | 122-150 | N/A | Max 150 |

For privacy reasons, a gender with less than 5 students assessed has been assigned to the category of NR (Not Reported).

Gender X numbers are too low for a graph to be meaningful

The Victorian Curriculum and Assessment Authority provides high quality curriculum, assessment and reporting to enable learning for life.