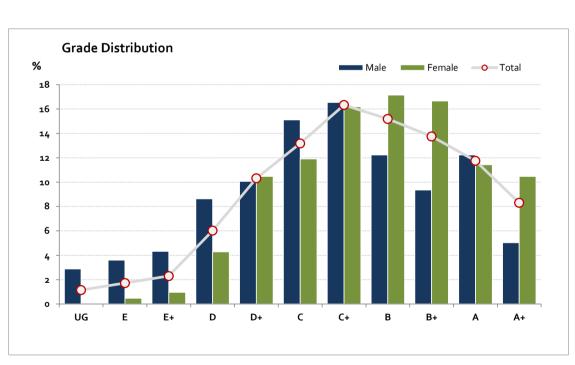

# Graded Assessment 3 WRITTEN EXAMINATION 2017

Table of Grade Distribution by Gender

|           | able of Grade Distribution by Gerice |     |      |       |       |       |       |        |         |         |         |         |     |         |
|-----------|--------------------------------------|-----|------|-------|-------|-------|-------|--------|---------|---------|---------|---------|-----|---------|
| Grade     |                                      | UG  | E    | E+    | D     | D+    | С     | C+     | В       | B+      | Α       | A+      | NR  | Total   |
| Male      | n                                    | 4   | 5    | 6     | 12    | 14    | 21    | 23     | 17      | 13      | 17      | 7       | 0   | 139     |
|           | %                                    | 2.9 | 3.6  | 4.3   | 8.6   | 10.1  | 15.1  | 16.5   | 12.2    | 9.4     | 12.2    | 5.0     | 0.0 | 100.0   |
| Female    | n                                    | 0   | 1    | 2     | 9     | 22    | 25    | 34     | 36      | 35      | 24      | 22      | 0   | 210     |
|           | %                                    | 0.0 | 0.5  | 1.0   | 4.3   | 10.5  | 11.9  | 16.2   | 17.1    | 16.7    | 11.4    | 10.5    | 0.0 | 100.0   |
| Gender X  | n                                    | 0   | 0    | 0     | 0     | 0     | 0     | 0      | 0       | 0       | 0       | 0       | 0   | 0       |
|           | %                                    | 0.0 | 0.0  | 0.0   | 0.0   | 0.0   | 0.0   | 0.0    | 0.0     | 0.0     | 0.0     | 0.0     | 0.0 | 0.0     |
| Total     | n                                    | 4   | 6    | 8     | 21    | 36    | 46    | 57     | 53      | 48      | 41      | 29      | 0   | 349     |
|           | %                                    | 1.1 | 1.7  | 2.3   | 6.0   | 10.3  | 13.2  | 16.3   | 15.2    | 13.8    | 11.7    | 8.3     | 0.0 | 100     |
| Score Ran | ges                                  | 0-7 | 8-23 | 24-42 | 43-54 | 55-73 | 74-91 | 92-107 | 108-119 | 120-133 | 134-150 | 151-180 | N/A | Max 180 |

For privacy reasons, a gender with less than 5 students assessed has been assigned to the category of NR (Not Reported).

| Summary Statistics: |       |  |  |  |  |  |
|---------------------|-------|--|--|--|--|--|
| Mean                | 102.5 |  |  |  |  |  |
| Std Dev             | 36.3  |  |  |  |  |  |
| Median              | C+    |  |  |  |  |  |

Gender X numbers are too low for a graph to be meaningful

The Victorian Curriculum and Assessment Authority provides high quality curriculum, assessment and reporting to enable learning for life.