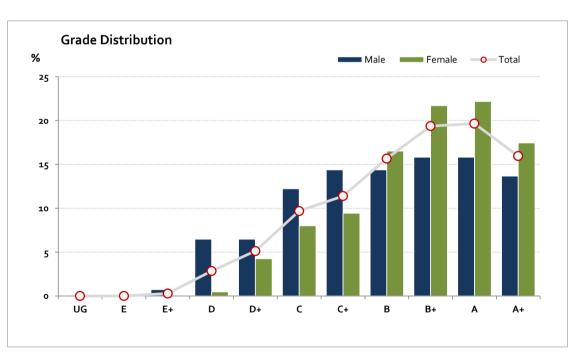

### Graded Assessment 2 COURSEWORK UNIT 4 2017

Table of Grade Distribution by Gender

|           | able of Grade Pistribution by Geriaer |     |       |       |       |       |       |       |       |       |       |        |     |         |
|-----------|---------------------------------------|-----|-------|-------|-------|-------|-------|-------|-------|-------|-------|--------|-----|---------|
| Grade     |                                       | UG  | E     | E+    | D     | D+    | c     | C+    | В     | B+    | Α     | A+     | NR  | Total   |
| Male      | n                                     | 0   | 0     | 1     | 9     | 9     | 17    | 20    | 20    | 22    | 22    | 19     | 0   | 139     |
|           | %                                     | 0.0 | 0.0   | 0.7   | 6.5   | 6.5   | 12.2  | 14.4  | 14.4  | 15.8  | 15.8  | 13.7   | 0.0 | 100.0   |
| Female    | n                                     | 0   | 0     | 0     | 1     | 9     | 17    | 20    | 35    | 46    | 47    | 37     | 0   | 212     |
|           | %                                     | 0.0 | 0.0   | 0.0   | 0.5   | 4.2   | 8.0   | 9.4   | 16.5  | 21.7  | 22.2  | 17.5   | 0.0 | 100.0   |
| Gender X  | n                                     | 0   | 0     | 0     | 0     | 0     | 0     | 0     | 0     | 0     | 0     | 0      | 0   | 0       |
|           | %                                     | 0.0 | 0.0   | 0.0   | 0.0   | 0.0   | 0.0   | 0.0   | 0.0   | 0.0   | 0.0   | 0.0    | 0.0 | 0.0     |
| Total     | n                                     | 0   | 0     | 1     | 10    | 18    | 34    | 40    | 55    | 68    | 69    | 56     | 0   | 351     |
|           | %                                     | 0.0 | 0.0   | 0.3   | 2.8   | 5.1   | 9.7   | 11.4  | 15.7  | 19.4  | 19.7  | 16.0   | 0.0 | 100     |
| Score Ran | ges                                   | 0-9 | 10-19 | 20-29 | 30-46 | 47-53 | 54-62 | 63-69 | 70-75 | 76-82 | 83-91 | 92-100 | N/A | Max 100 |

For privacy reasons, a gender with less than 5 students assessed has been assigned to the category of NR (Not Reported).

| Summary Statistics: |      |  |  |  |  |
|---------------------|------|--|--|--|--|
| Mean                | 75.9 |  |  |  |  |
| Std Dev             | 14.6 |  |  |  |  |
| Median              | B+   |  |  |  |  |

Gender X numbers are too low for a graph to be meaningful

The Victorian Curriculum and Assessment Authority provides high quality curriculum, assessment and reporting to enable learning for life.

 $\hbox{\ensuremath{\mathbb{C}}}$  Victorian Curriculum and Assessment Authority, 2018