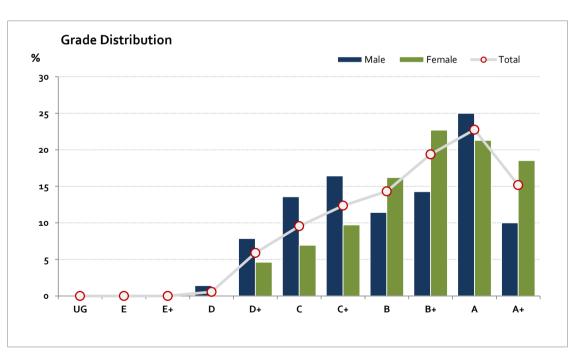

# Graded Assessment 1 COURSEWORK UNIT 3 2017

Table of Grade Distribution by Gender

|           | able of Grade Distribution by Gerider |     |       |       |       |       |       |       |       |       |       |        |     |         |
|-----------|---------------------------------------|-----|-------|-------|-------|-------|-------|-------|-------|-------|-------|--------|-----|---------|
| Grade     |                                       | UG  | E     | E+    | D     | D+    | С     | C+    | В     | B+    | Α     | A+     | NR  | Total   |
| Male      | n                                     | 0   | 0     | 0     | 2     | 11    | 19    | 23    | 16    | 20    | 35    | 14     | 0   | 140     |
|           | %                                     | 0.0 | 0.0   | 0.0   | 1.4   | 7.9   | 13.6  | 16.4  | 11.4  | 14.3  | 25.0  | 10.0   | 0.0 | 100.0   |
| Female    | n                                     | 0   | 0     | 0     | 0     | 10    | 15    | 21    | 35    | 49    | 46    | 40     | 0   | 216     |
|           | %                                     | 0.0 | 0.0   | 0.0   | 0.0   | 4.6   | 6.9   | 9.7   | 16.2  | 22.7  | 21.3  | 18.5   | 0.0 | 100.0   |
| Gender X  | n                                     | 0   | 0     | 0     | 0     | 0     | 0     | 0     | 0     | 0     | 0     | 0      | 0   | 0       |
|           | %                                     | 0.0 | 0.0   | 0.0   | 0.0   | 0.0   | 0.0   | 0.0   | 0.0   | 0.0   | 0.0   | 0.0    | 0.0 | 0.0     |
| Total     | n                                     | 0   | 0     | 0     | 2     | 21    | 34    | 44    | 51    | 69    | 81    | 54     | 0   | 356     |
|           | %                                     | 0.0 | 0.0   | 0.0   | 0.6   | 5.9   | 9.6   | 12.4  | 14.3  | 19.4  | 22.8  | 15.2   | 0.0 | 100     |
| Score Ran | ges                                   | 0-9 | 10-19 | 20-29 | 30-39 | 40-53 | 54-61 | 62-68 | 69-74 | 75-81 | 82-89 | 90-100 | N/A | Max 100 |

For privacy reasons, a gender with less than 5 students assessed has been assigned to the category of NR (Not Reported).

| Summary Statistics: |      |  |  |  |  |
|---------------------|------|--|--|--|--|
| Mean                | 76.1 |  |  |  |  |
| Std Dev             | 13.4 |  |  |  |  |
| Median              | B+   |  |  |  |  |

Gender X numbers are too low for a graph to be meaningful

The Victorian Curriculum and Assessment Authority provides high quality curriculum, assessment and reporting to enable learning for life.