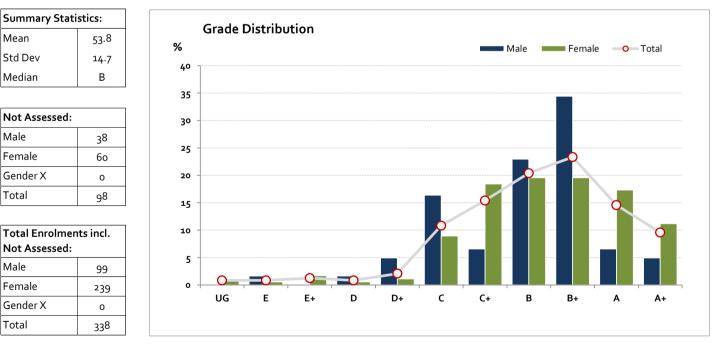

## Graded Assessment 1 COURSEWORK

2017

| Table of G | rade 🛛 | Distributio | n by Gende | er    |       |       |       |       |       |       |       |       |     |        |
|------------|--------|-------------|------------|-------|-------|-------|-------|-------|-------|-------|-------|-------|-----|--------|
| Grade      |        | UG          | Е          | E+    | D     | D+    | с     | C+    | В     | B+    | Α     | A+    | NR  | Total  |
| Male       | n      | 0           | 1          | 0     | 1     | 3     | 10    | 4     | 14    | 21    | 4     | 3     | 0   | 61     |
|            | %      | 0.0         | 1.6        | 0.0   | 1.6   | 4.9   | 16.4  | 6.6   | 23.0  | 34.4  | 6.6   | 4.9   | 0.0 | 100.0  |
| Female     | n      | 2           | 1          | 3     | 1     | 2     | 16    | 33    | 35    | 35    | 31    | 20    | 0   | 179    |
|            | %      | 1.1         | o.6        | 1.7   | o.6   | 1.1   | 8.9   | 18.4  | 19.6  | 19.6  | 17.3  | 11.2  | 0.0 | 100.0  |
| Gender X   | n      | 0           | о          | о     | 0     | о     | о     | о     | 0     | о     | 0     | 0     | о   | 0      |
|            | %      | 0.0         | 0.0        | 0.0   | 0.0   | 0.0   | 0.0   | 0.0   | 0.0   | 0.0   | 0.0   | 0.0   | 0.0 | 0.0    |
| Total      | n      | 2           | 2          | 3     | 2     | 5     | 26    | 37    | 49    | 56    | 35    | 23    | о   | 240    |
|            | %      | o.8         | o.8        | 1.3   | o.8   | 2.1   | 10.8  | 15.4  | 20.4  | 23.3  | 14.6  | 9.6   | 0.0 | 100    |
| Score Ran  | ges    | 0-9         | 10-14      | 15-18 | 19-23 | 24-29 | 30-39 | 40-49 | 50-56 | 57-64 | 65-72 | 73-75 | N/A | Max 75 |

For privacy reasons, a gender with less than 5 students assessed has been assigned to the category of NR (Not Reported).

Gender X numbers are too low for a graph to be meaningful

The Victorian Curriculum and Assessment Authority provides high quality curriculum, assessment and reporting to enable learning for life.