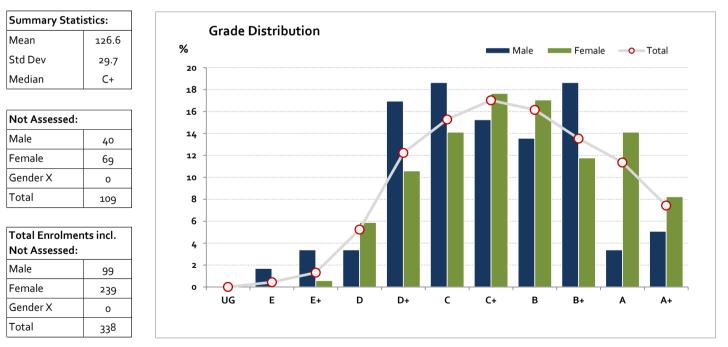

## Graded Assessment 2 WRITTEN EXAMINATION

2017

| Grade     |      | UG   | E     | E+    | D     | D+     | с       | C+      | В       | B+      | Α       | A+      | NR  | Total   |
|-----------|------|------|-------|-------|-------|--------|---------|---------|---------|---------|---------|---------|-----|---------|
| Male      | n    | 0    | 1     | 2     | 2     | 10     | 11      | 9       | 8       | 11      | 2       | 3       | 0   | 59      |
|           | %    | 0.0  | 1.7   | 3.4   | 3.4   | 16.9   | 18.6    | 15.3    | 13.6    | 18.6    | 3.4     | 5.1     | 0.0 | 100.0   |
| Female    | n    | 0    | 0     | 1     | 10    | 18     | 24      | 30      | 29      | 20      | 24      | 14      | 0   | 170     |
|           | %    | 0.0  | 0.0   | 0.6   | 5.9   | 10.6   | 14.1    | 17.6    | 17.1    | 11.8    | 14.1    | 8.2     | 0.0 | 100.0   |
| Gender X  | n    | 0    | 0     | 0     | 0     | 0      | 0       | 0       | 0       | 0       | 0       | 0       | 0   | 0       |
|           | %    | 0.0  | 0.0   | 0.0   | 0.0   | 0.0    | 0.0     | 0.0     | 0.0     | 0.0     | 0.0     | 0.0     | 0.0 | 0.0     |
| Total     | n    | 0    | 1     | 3     | 12    | 28     | 35      | 39      | 37      | 31      | 26      | 17      | 0   | 229     |
|           | %    | 0.0  | 0.4   | 1.3   | 5.2   | 12.2   | 15.3    | 17.0    | 16.2    | 13.5    | 11.4    | 7.4     | 0.0 | 100     |
| Score Ran | iges | 0-23 | 24-39 | 40-54 | 55-83 | 84-100 | 101-118 | 119-129 | 130-138 | 139-152 | 153-170 | 171-240 | N/A | Max 240 |

For privacy reasons, a gender with less than 5 students assessed has been assigned to the category of NR (Not Reported).

Gender X numbers are too low for a graph to be meaningful

The Victorian Curriculum and Assessment Authority provides high quality curriculum, assessment and reporting to enable learning for life.