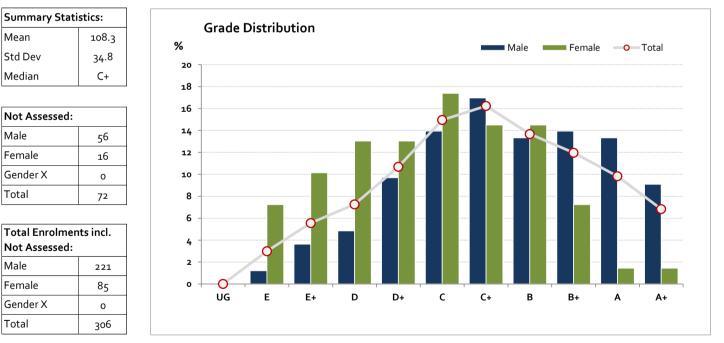

## Graded Assessment 2 AURAL AND WRITTEN EXAMINATION

2017

| Table of Grade Distribution by Gender |     |     |       |       |       |       |        |         |         |         |         |         |     |         |
|---------------------------------------|-----|-----|-------|-------|-------|-------|--------|---------|---------|---------|---------|---------|-----|---------|
| Grade                                 |     | UG  | E     | E+    | D     | D+    | с      | C+      | В       | B+      | A       | A+      | NR  | Total   |
| Male                                  | n   | 0   | 2     | 6     | 8     | 16    | 23     | 28      | 22      | 23      | 22      | 15      | 0   | 165     |
|                                       | %   | 0.0 | 1.2   | 3.6   | 4.8   | 9.7   | 13.9   | 17.0    | 13.3    | 13.9    | 13.3    | 9.1     | 0.0 | 100.0   |
| Female                                | n   | 0   | 5     | 7     | 9     | 9     | 12     | 10      | 10      | 5       | 1       | 1       | 0   | 69      |
|                                       | %   | 0.0 | 7.2   | 10.1  | 13.0  | 13.0  | 17.4   | 14.5    | 14.5    | 7.2     | 1.4     | 1.4     | 0.0 | 100.0   |
| Gender X                              | n   | 0   | о     | 0     | 0     | 0     | о      | о       | о       | о       | о       | 0       | о   | 0       |
|                                       | %   | 0.0 | 0.0   | 0.0   | 0.0   | 0.0   | 0.0    | 0.0     | 0.0     | 0.0     | 0.0     | 0.0     | 0.0 | 0.0     |
| Total                                 | n   | 0   | 7     | 13    | 17    | 25    | 35     | 38      | 32      | 28      | 23      | 16      | о   | 234     |
|                                       | %   | 0.0 | 3.0   | 5.6   | 7.3   | 10.7  | 15.0   | 16.2    | 13.7    | 12.0    | 9.8     | 6.8     | 0.0 | 100     |
| Score Ran                             | ges | 0-9 | 10-39 | 40-56 | 57-71 | 72-84 | 85-103 | 104-119 | 120-130 | 131-143 | 144-156 | 157-200 | N/A | Max 200 |

For privacy reasons, a gender with less than 5 students assessed has been assigned to the category of NR (Not Reported).

Gender X numbers are too low for a graph to be meaningful

The Victorian Curriculum and Assessment Authority provides high quality curriculum, assessment and reporting to enable learning for life.