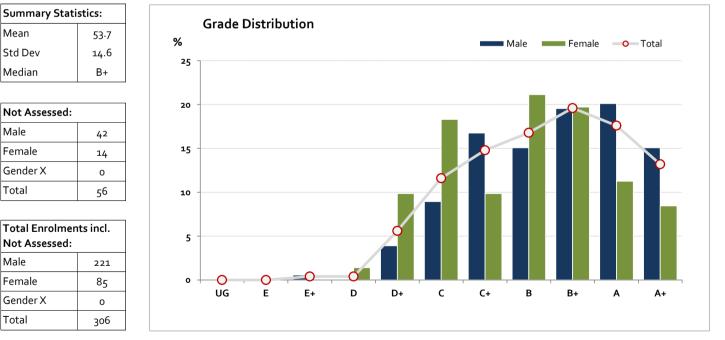

## Graded Assessment 1 COURSEWORK

2017

| Table of G | rade D | Distributio | n by Gende | er   |       |       |       |       |       |       |       |       |     |        |
|------------|--------|-------------|------------|------|-------|-------|-------|-------|-------|-------|-------|-------|-----|--------|
| Grade      |        | UG          | E          | E+   | D     | D+    | с     | C+    | В     | B+    | Α     | A+    | NR  | Total  |
| Male       | n      | 0           | 0          | 1    | 0     | 7     | 16    | 30    | 27    | 35    | 36    | 27    | 0   | 179    |
|            | %      | 0.0         | 0.0        | o.6  | 0.0   | 3.9   | 8.9   | 16.8  | 15.1  | 19.6  | 20.1  | 15.1  | 0.0 | 100.0  |
| Female     | n      | 0           | 0          | 0    | 1     | 7     | 13    | 7     | 15    | 14    | 8     | 6     | 0   | 71     |
|            | %      | 0.0         | 0.0        | 0.0  | 1.4   | 9.9   | 18.3  | 9.9   | 21.1  | 19.7  | 11.3  | 8.5   | 0.0 | 100.0  |
| Gender X   | n      | 0           | 0          | 0    | 0     | 0     | 0     | 0     | 0     | 0     | 0     | 0     | 0   | 0      |
|            | %      | 0.0         | 0.0        | 0.0  | 0.0   | 0.0   | 0.0   | 0.0   | 0.0   | 0.0   | 0.0   | 0.0   | 0.0 | 0.0    |
| Total      | n      | 0           | 0          | 1    | 1     | 14    | 29    | 37    | 42    | 49    | 44    | 33    | 0   | 250    |
|            | %      | 0.0         | 0.0        | 0.4  | 0.4   | 5.6   | 11.6  | 14.8  | 16.8  | 19.6  | 17.6  | 13.2  | 0.0 | 100    |
| Score Ran  | iges   | 0-3         | 4-7        | 8-11 | 12-15 | 16-28 | 29-39 | 40-48 | 49-55 | 56-62 | 63-70 | 71-75 | N/A | Max 75 |

For privacy reasons, a gender with less than 5 students assessed has been assigned to the category of NR (Not Reported).

Gender X numbers are too low for a graph to be meaningful

The Victorian Curriculum and Assessment Authority provides high quality curriculum, assessment and reporting to enable learning for life.