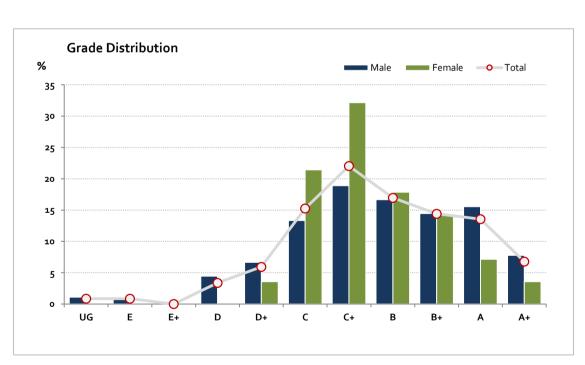

## **Algorithmics (HESS)**

# Graded Assessment 3 WRITTEN EXAMINATION 2019

Table of Grade Distribution by Gender

|           | date of didde Pistingtion by Control |      |       |       |       |       |       |        |         |         |         |         |     |         |
|-----------|--------------------------------------|------|-------|-------|-------|-------|-------|--------|---------|---------|---------|---------|-----|---------|
| Grade     |                                      | UG   | E     | E+    | D     | D+    | c     | C+     | В       | B+      | Α       | A+      | NR  | Total   |
| Male      | n                                    | 1    | 1     | 0     | 4     | 6     | 12    | 17     | 15      | 13      | 14      | 7       | 0   | 90      |
|           | %                                    | 1.1  | 1.1   | 0.0   | 4.4   | 6.7   | 13.3  | 18.9   | 16.7    | 14.4    | 15.6    | 7.8     | 0.0 | 100.0   |
| Female    | n                                    | 0    | 0     | 0     | 0     | 1     | 6     | 9      | 5       | 4       | 2       | 1       | 0   | 28      |
|           | %                                    | 0.0  | 0.0   | 0.0   | 0.0   | 3.6   | 21.4  | 32.1   | 17.9    | 14.3    | 7.1     | 3.6     | 0.0 | 100.0   |
| Gender X  | n                                    | 0    | 0     | 0     | 0     | 0     | 0     | 0      | 0       | 0       | 0       | 0       | 0   | 0       |
|           | %                                    | 0.0  | 0.0   | 0.0   | 0.0   | 0.0   | 0.0   | 0.0    | 0.0     | 0.0     | 0.0     | 0.0     | 0.0 | 0.0     |
| Total     | n                                    | 1    | 1     | 0     | 4     | 7     | 18    | 26     | 20      | 17      | 16      | 8       | 0   | 118     |
|           | %                                    | 0.8  | 0.8   | 0.0   | 3.4   | 5.9   | 15.3  | 22.0   | 16.9    | 14.4    | 13.6    | 6.8     | 0.0 | 100.0   |
| Score Ran | ges                                  | 0-19 | 20-24 | 25-29 | 30-44 | 45-58 | 59-86 | 87-107 | 108-124 | 125-144 | 145-156 | 157-200 | N/A | Max 200 |

For privacy reasons, a gender with less than 5 students assessed has been assigned to the category of NR (Not Reported).

| Summary Statistics: |       |  |  |  |  |  |
|---------------------|-------|--|--|--|--|--|
| Mean                | 107.8 |  |  |  |  |  |
| Std Dev             | 35.6  |  |  |  |  |  |
| Median              | В     |  |  |  |  |  |

Gender X numbers are too low for a graph to be meaningful