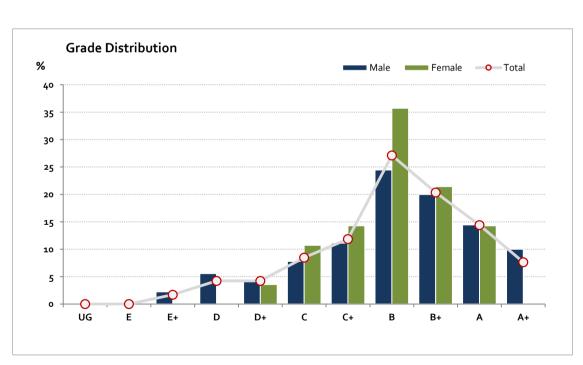

### **Algorithmics (HESS)**

#### Graded Assessment 2 SCHOOL-ASSESSED TASK 2019

Table of Grade Distribution by Gender

| Grade     |     | UG  | E    | E+    | D     | D+    | c     | C+    | В     | B+    | Α     | A+    | NR  | Total  |
|-----------|-----|-----|------|-------|-------|-------|-------|-------|-------|-------|-------|-------|-----|--------|
| Male      | n   | 0   | 0    | 2     | 5     | 4     | 7     | 10    | 22    | 18    | 13    | 9     | 0   | 90     |
|           | %   | 0.0 | 0.0  | 2.2   | 5.6   | 4.4   | 7.8   | 11.1  | 24.4  | 20.0  | 14.4  | 10.0  | 0.0 | 100.0  |
| Female    | n   | 0   | 0    | 0     | 0     | 1     | 3     | 4     | 10    | 6     | 4     | 0     | 0   | 28     |
|           | %   | 0.0 | 0.0  | 0.0   | 0.0   | 3.6   | 10.7  | 14.3  | 35.7  | 21.4  | 14.3  | 0.0   | 0.0 | 100.0  |
| Gender X  | n   | 0   | 0    | 0     | 0     | 0     | 0     | 0     | 0     | 0     | 0     | 0     | 0   | 0      |
|           | %   | 0.0 | 0.0  | 0.0   | 0.0   | 0.0   | 0.0   | 0.0   | 0.0   | 0.0   | 0.0   | 0.0   | 0.0 | 0.0    |
| Total     | n   | 0   | 0    | 2     | 5     | 5     | 10    | 14    | 32    | 24    | 17    | 9     | 0   | 118    |
|           | %   | 0.0 | 0.0  | 1.7   | 4.2   | 4.2   | 8.5   | 11.9  | 27.1  | 20.3  | 14.4  | 7.6   | 0.0 | 100.0  |
| Score Ran | ges | 0-5 | 6-11 | 12-17 | 18-23 | 24-26 | 27-31 | 32-35 | 36-42 | 43-49 | 50-53 | 54-60 | N/A | Max 6o |

For privacy reasons, a gender with less than 5 students assessed has been assigned to the category of NR (Not Reported).

| Summary Statistics: |      |  |  |  |  |
|---------------------|------|--|--|--|--|
| Mean                | 40.4 |  |  |  |  |
| Std Dev             | 9.9  |  |  |  |  |
| Median              | В    |  |  |  |  |

Gender X numbers are too low for a graph to be meaningful