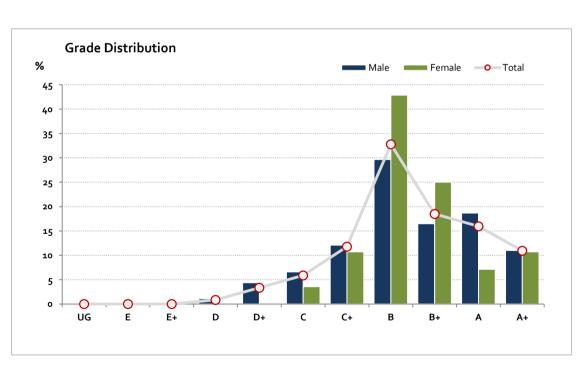

### **Algorithmics (HESS)**

# Graded Assessment 1 SCHOOL-ASSESSED TASK 2019

Table of Grade Distribution by Gender

| able of didde Distribution by defider |     |     |      |       |       |       |       |       |       |       |       |       |     |        |
|---------------------------------------|-----|-----|------|-------|-------|-------|-------|-------|-------|-------|-------|-------|-----|--------|
| Grade                                 |     | UG  | E    | E+    | D     | D+    | c     | C+    | В     | B+    | Α     | A+    | NR  | Total  |
| Male                                  | n   | 0   | 0    | 0     | 1     | 4     | 6     | 11    | 27    | 15    | 17    | 10    | 0   | 91     |
|                                       | %   | 0.0 | 0.0  | 0.0   | 1.1   | 4.4   | 6.6   | 12.1  | 29.7  | 16.5  | 18.7  | 11.0  | 0.0 | 100.0  |
| Female                                | n   | 0   | 0    | 0     | 0     | 0     | 1     | 3     | 12    | 7     | 2     | 3     | 0   | 28     |
|                                       | %   | 0.0 | 0.0  | 0.0   | 0.0   | 0.0   | 3.6   | 10.7  | 42.9  | 25.0  | 7.1   | 10.7  | 0.0 | 100.0  |
| Gender X                              | n   | 0   | 0    | 0     | 0     | 0     | 0     | 0     | 0     | 0     | 0     | 0     | 0   | 0      |
|                                       | %   | 0.0 | 0.0  | 0.0   | 0.0   | 0.0   | 0.0   | 0.0   | 0.0   | 0.0   | 0.0   | 0.0   | 0.0 | 0.0    |
| Total                                 | n   | 0   | 0    | 0     | 1     | 4     | 7     | 14    | 39    | 22    | 19    | 13    | 0   | 119    |
|                                       | %   | 0.0 | 0.0  | 0.0   | 0.8   | 3.4   | 5.9   | 11.8  | 32.8  | 18.5  | 16.0  | 10.9  | 0.0 | 100.0  |
| Score Ran                             | ges | 0-5 | 6-11 | 12-17 | 18-23 | 24-26 | 27-31 | 32-36 | 37-45 | 46-49 | 50-53 | 54-60 | N/A | Max 6o |

For privacy reasons, a gender with less than 5 students assessed has been assigned to the category of NR (Not Reported).

| Summary Statistics: |      |  |  |  |  |  |
|---------------------|------|--|--|--|--|--|
| Mean                | 43.8 |  |  |  |  |  |
| Std Dev             | 8.7  |  |  |  |  |  |
| Median              | В    |  |  |  |  |  |

Gender X numbers are too low for a graph to be meaningful