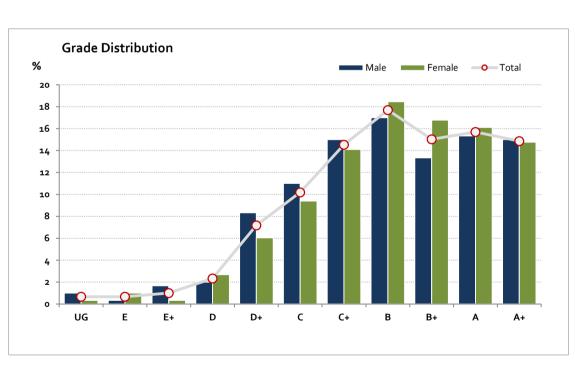

# Graded Assessment 1 COURSEWORK UNIT 3 2019

Table of Grade Distribution by Gender

|           | able of Glade Bischbotton by Gender |     |       |       |       |       |       |       |       |       |       |        |       |         |
|-----------|-------------------------------------|-----|-------|-------|-------|-------|-------|-------|-------|-------|-------|--------|-------|---------|
| Grade     |                                     | UG  | E     | E+    | D     | D+    | С     | C+    | В     | B+    | Α     | A+     | NR    | Total   |
| Male      | n                                   | 3   | 1     | 5     | 6     | 25    | 33    | 45    | 51    | 40    | 46    | 45     | 0     | 300     |
|           | %                                   | 1.0 | 0.3   | 1.7   | 2.0   | 8.3   | 11.0  | 15.0  | 17.0  | 13.3  | 15.3  | 15.0   | 0.0   | 100.0   |
| Female    | n                                   | 1   | 3     | 1     | 8     | 18    | 28    | 42    | 55    | 50    | 48    | 44     | 0     | 298     |
|           | %                                   | 0.3 | 1.0   | 0.3   | 2.7   | 6.0   | 9.4   | 14.1  | 18.5  | 16.8  | 16.1  | 14.8   | 0.0   | 100.0   |
| Gender X  | n                                   | 0   | 0     | 0     | 0     | 0     | 0     | 0     | 0     | 0     | 0     | 0      | 1     | 1       |
|           | %                                   | 0.0 | 0.0   | 0.0   | 0.0   | 0.0   | 0.0   | 0.0   | 0.0   | 0.0   | 0.0   | 0.0    | 100.0 | 100.0   |
| Total     | n                                   | 4   | 4     | 6     | 14    | 43    | 61    | 87    | 106   | 90    | 94    | 89     | 1     | 599     |
|           | %                                   | 0.7 | 0.7   | 1.0   | 2.3   | 7.2   | 10.2  | 14.5  | 17.7  | 15.0  | 15.7  | 14.9   | 0.2   | 100.0   |
| Score Ran | ges                                 | 0-9 | 10-19 | 20-27 | 28-38 | 39-51 | 52-58 | 59-67 | 68-74 | 75-80 | 81-88 | 89-100 | N/A   | Max 100 |

For privacy reasons, a gender with less than 5 students assessed has been assigned to the category of NR (Not Reported).

| Summary Statistics: |      |  |  |  |  |  |
|---------------------|------|--|--|--|--|--|
| Mean                | 70.7 |  |  |  |  |  |
| Std Dev             | 17.3 |  |  |  |  |  |
| Median              | В    |  |  |  |  |  |

Gender X numbers are too low for a graph to be meaningful