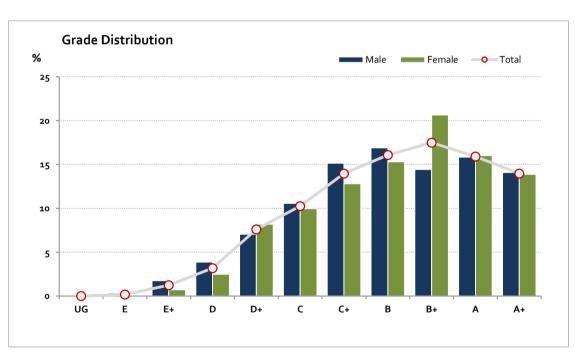

### Graded Assessment 2 COURSEWORK UNIT 4 2019

Table of Grade Distribution by Gender

|           | and of Grade Distribution of Grade |     |       |       |       |       |       |       |       |       |       |        |       |         |
|-----------|------------------------------------|-----|-------|-------|-------|-------|-------|-------|-------|-------|-------|--------|-------|---------|
| Grade     |                                    | UG  | E     | E+    | D     | D+    | c     | C+    | В     | B+    | Α     | A+     | NR    | Total   |
| Male      | n                                  | 0   | 1     | 5     | 11    | 20    | 30    | 43    | 48    | 41    | 45    | 40     | 0     | 284     |
|           | %                                  | 0.0 | 0.4   | 1.8   | 3.9   | 7.0   | 10.6  | 15.1  | 16.9  | 14.4  | 15.8  | 14.1   | 0.0   | 100.0   |
| Female    | n                                  | 0   | 0     | 2     | 7     | 23    | 28    | 36    | 43    | 58    | 45    | 39     | 0     | 281     |
|           | %                                  | 0.0 | 0.0   | 0.7   | 2.5   | 8.2   | 10.0  | 12.8  | 15.3  | 20.6  | 16.0  | 13.9   | 0.0   | 100.0   |
| Gender X  | n                                  | 0   | 0     | 0     | 0     | 0     | 0     | 0     | 0     | 0     | 0     | 0      | 1     | 1       |
|           | %                                  | 0.0 | 0.0   | 0.0   | 0.0   | 0.0   | 0.0   | 0.0   | 0.0   | 0.0   | 0.0   | 0.0    | 100.0 | 100.0   |
| Total     | n                                  | 0   | 1     | 7     | 18    | 43    | 58    | 79    | 91    | 99    | 90    | 79     | 1     | 566     |
|           | %                                  | 0.0 | 0.2   | 1.2   | 3.2   | 7.6   | 10.2  | 14.0  | 16.1  | 17.5  | 15.9  | 14.0   | 0.2   | 100.0   |
| Score Ran | ges                                | 0-9 | 10-19 | 20-34 | 35-45 | 46-55 | 56-61 | 62-69 | 70-75 | 76-82 | 83-89 | 90-100 | N/A   | Max 100 |

For privacy reasons, a gender with less than 5 students assessed has been assigned to the category of NR (Not Reported).

| Summary Statistics: |      |  |  |  |  |  |
|---------------------|------|--|--|--|--|--|
| Mean                | 73   |  |  |  |  |  |
| Std Dev             | 15.3 |  |  |  |  |  |
| Median              | В    |  |  |  |  |  |

Gender X numbers are too low for a graph to be meaningful