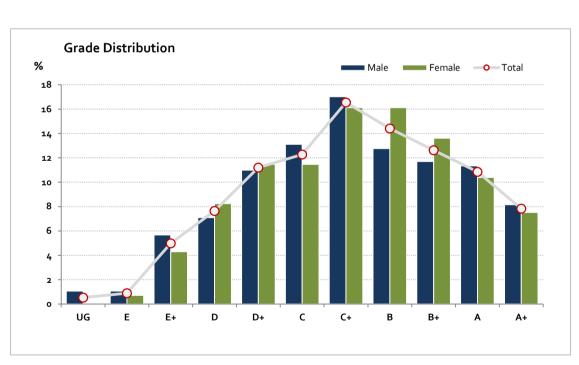

# Graded Assessment 3 WRITTEN EXAMINATION 2019

Table of Grade Distribution by Gender

|           | able of Grade Pistribution by Geriaer |      |       |       |       |       |       |        |         |         |         |         |       |         |
|-----------|---------------------------------------|------|-------|-------|-------|-------|-------|--------|---------|---------|---------|---------|-------|---------|
| Grade     |                                       | UG   | E     | E+    | D     | D+    | С     | C+     | В       | B+      | Α       | A+      | NR    | Total   |
| Male      | n                                     | 3    | 3     | 16    | 20    | 31    | 37    | 48     | 36      | 33      | 32      | 23      | 0     | 282     |
|           | %                                     | 1.1  | 1.1   | 5.7   | 7.1   | 11.0  | 13.1  | 17.0   | 12.8    | 11.7    | 11.3    | 8.2     | 0.0   | 100.0   |
| Female    | n                                     | 0    | 2     | 12    | 23    | 32    | 32    | 45     | 45      | 38      | 29      | 21      | 0     | 279     |
|           | %                                     | 0.0  | 0.7   | 4.3   | 8.2   | 11.5  | 11.5  | 16.1   | 16.1    | 13.6    | 10.4    | 7.5     | 0.0   | 100.0   |
| Gender X  | n                                     | 0    | 0     | 0     | 0     | 0     | 0     | 0      | 0       | 0       | 0       | 0       | 1     | 1       |
|           | %                                     | 0.0  | 0.0   | 0.0   | 0.0   | 0.0   | 0.0   | 0.0    | 0.0     | 0.0     | 0.0     | 0.0     | 100.0 | 100.0   |
| Total     | n                                     | 3    | 5     | 28    | 43    | 63    | 69    | 93     | 81      | 71      | 61      | 44      | 1     | 562     |
|           | %                                     | 0.5  | 0.9   | 5.0   | 7.7   | 11.2  | 12.3  | 16.5   | 14.4    | 12.6    | 10.9    | 7.8     | 0.2   | 100.0   |
| Score Ran | ges                                   | 0-19 | 20-24 | 25-52 | 53-67 | 68-79 | 80-92 | 93-105 | 106-115 | 116-126 | 127-137 | 138-160 | N/A   | Max 160 |

For privacy reasons, a gender with less than 5 students assessed has been assigned to the category of NR (Not Reported).

| Summary Statistics: |      |  |  |  |  |  |
|---------------------|------|--|--|--|--|--|
| Mean                | 99.2 |  |  |  |  |  |
| Std Dev             | 28.8 |  |  |  |  |  |
| Median              | C+   |  |  |  |  |  |

Gender X numbers are too low for a graph to be meaningful