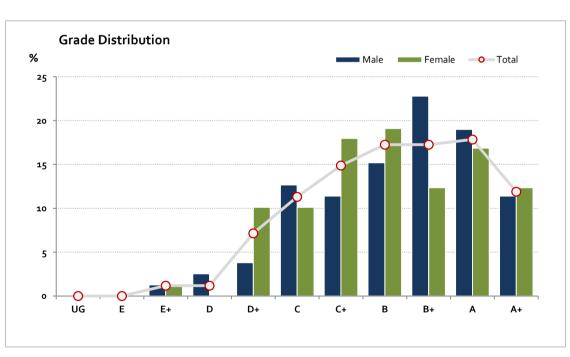

### Graded Assessment 2 COURSEWORK UNIT 4 2019

Table of Grade Distribution by Gender

| able of didde Distribution by defider |     |     |       |       |       |       |       |       |       |       |       |        |     |         |
|---------------------------------------|-----|-----|-------|-------|-------|-------|-------|-------|-------|-------|-------|--------|-----|---------|
| Grade                                 |     | UG  | E     | E+    | D     | D+    | c     | C+    | В     | B+    | Α     | A+     | NR  | Total   |
| Male                                  | n   | 0   | 0     | 1     | 2     | 3     | 10    | 9     | 12    | 18    | 15    | 9      | 0   | 79      |
|                                       | %   | 0.0 | 0.0   | 1.3   | 2.5   | 3.8   | 12.7  | 11.4  | 15.2  | 22.8  | 19.0  | 11.4   | 0.0 | 100.0   |
| Female                                | n   | 0   | 0     | 1     | 0     | 9     | 9     | 16    | 17    | 11    | 15    | 11     | 0   | 89      |
|                                       | %   | 0.0 | 0.0   | 1.1   | 0.0   | 10.1  | 10.1  | 18.0  | 19.1  | 12.4  | 16.9  | 12.4   | 0.0 | 100.0   |
| Gender X                              | n   | 0   | 0     | 0     | 0     | 0     | 0     | 0     | 0     | 0     | 0     | 0      | 0   | 0       |
|                                       | %   | 0.0 | 0.0   | 0.0   | 0.0   | 0.0   | 0.0   | 0.0   | 0.0   | 0.0   | 0.0   | 0.0    | 0.0 | 0.0     |
| Total                                 | n   | 0   | 0     | 2     | 2     | 12    | 19    | 25    | 29    | 29    | 30    | 20     | 0   | 168     |
|                                       | %   | 0.0 | 0.0   | 1.2   | 1.2   | 7.1   | 11.3  | 14.9  | 17.3  | 17.3  | 17.9  | 11.9   | 0.0 | 100.0   |
| Score Ran                             | ges | 0-9 | 10-19 | 20-29 | 30-39 | 40-51 | 52-63 | 64-69 | 70-75 | 76-81 | 82-88 | 89-100 | N/A | Max 100 |

For privacy reasons, a gender with less than 5 students assessed has been assigned to the category of NR (Not Reported).

| Summary Statistics: |    |  |  |  |  |  |
|---------------------|----|--|--|--|--|--|
| Mean                | 73 |  |  |  |  |  |
| Std Dev             | 15 |  |  |  |  |  |
| Median              | В  |  |  |  |  |  |

Gender X numbers are too low for a graph to be meaningful