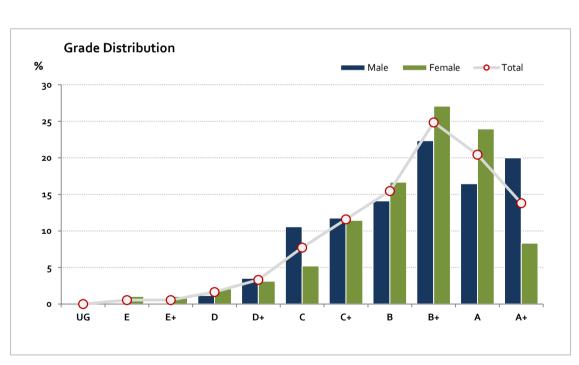

# Graded Assessment 1 COURSEWORK UNIT 3 2019

Table of Grade Distribution by Gender

| Tubic of C | able of Glade Bischbotton by Gender |      |       |       |       |       |       |       |       |       |       |        |     |         |
|------------|-------------------------------------|------|-------|-------|-------|-------|-------|-------|-------|-------|-------|--------|-----|---------|
| Grade      |                                     | UG   | E     | E+    | D     | D+    | С     | C+    | В     | B+    | Α     | A+     | NR  | Total   |
| Male       | n                                   | 0    | 0     | 0     | 1     | 3     | 9     | 10    | 12    | 19    | 14    | 17     | 0   | 85      |
|            | %                                   | 0.0  | 0.0   | 0.0   | 1.2   | 3.5   | 10.6  | 11.8  | 14.1  | 22.4  | 16.5  | 20.0   | 0.0 | 100.0   |
| Female     | n                                   | 0    | 1     | 1     | 2     | 3     | 5     | 11    | 16    | 26    | 23    | 8      | 0   | 96      |
|            | %                                   | 0.0  | 1.0   | 1.0   | 2.1   | 3.1   | 5.2   | 11.5  | 16.7  | 27.1  | 24.0  | 8.3    | 0.0 | 100.0   |
| Gender X   | n                                   | 0    | 0     | 0     | 0     | 0     | 0     | 0     | 0     | 0     | 0     | 0      | 0   | 0       |
|            | %                                   | 0.0  | 0.0   | 0.0   | 0.0   | 0.0   | 0.0   | 0.0   | 0.0   | 0.0   | 0.0   | 0.0    | 0.0 | 0.0     |
| Total      | n                                   | 0    | 1     | 1     | 3     | 6     | 14    | 21    | 28    | 45    | 37    | 25     | 0   | 181     |
|            | %                                   | 0.0  | 0.6   | 0.6   | 1.7   | 3.3   | 7.7   | 11.6  | 15.5  | 24.9  | 20.4  | 13.8   | 0.0 | 100.0   |
| Score Ran  | ges                                 | 0-10 | 11-18 | 19-30 | 31-33 | 34-40 | 41-51 | 52-60 | 61-69 | 70-77 | 78-86 | 87-100 | N/A | Max 100 |

For privacy reasons, a gender with less than 5 students assessed has been assigned to the category of NR (Not Reported).

| Summary Statistics: |      |  |  |  |  |  |
|---------------------|------|--|--|--|--|--|
| Mean                | 69.7 |  |  |  |  |  |
| Std Dev             | 16.3 |  |  |  |  |  |
| Median              | B+   |  |  |  |  |  |

Gender X numbers are too low for a graph to be meaningful