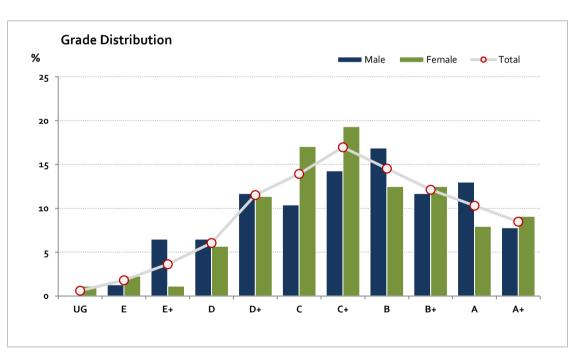

# Graded Assessment 3 WRITTEN EXAMINATION 2019

Table of Grade Distribution by Gender

|           | able of didde Pistribution by Gender |      |       |       |       |       |       |       |        |         |         |         |     |         |
|-----------|--------------------------------------|------|-------|-------|-------|-------|-------|-------|--------|---------|---------|---------|-----|---------|
| Grade     |                                      | UG   | E     | E+    | D     | D+    | c     | C+    | В      | B+      | Α       | A+      | NR  | Total   |
| Male      | n                                    | 0    | 1     | 5     | 5     | 9     | 8     | 11    | 13     | 9       | 10      | 6       | 0   | 77      |
|           | %                                    | 0.0  | 1.3   | 6.5   | 6.5   | 11.7  | 10.4  | 14.3  | 16.9   | 11.7    | 13.0    | 7.8     | 0.0 | 100.0   |
| Female    | n                                    | 1    | 2     | 1     | 5     | 10    | 15    | 17    | 11     | 11      | 7       | 8       | 0   | 88      |
|           | %                                    | 1.1  | 2.3   | 1.1   | 5.7   | 11.4  | 17.0  | 19.3  | 12.5   | 12.5    | 8.0     | 9.1     | 0.0 | 100.0   |
| Gender X  | n                                    | 0    | 0     | 0     | 0     | 0     | 0     | 0     | 0      | 0       | 0       | 0       | 0   | 0       |
|           | %                                    | 0.0  | 0.0   | 0.0   | 0.0   | 0.0   | 0.0   | 0.0   | 0.0    | 0.0     | 0.0     | 0.0     | 0.0 | 0.0     |
| Total     | n                                    | 1    | 3     | 6     | 10    | 19    | 23    | 28    | 24     | 20      | 17      | 14      | 0   | 165     |
|           | %                                    | 0.6  | 1.8   | 3.6   | 6.1   | 11.5  | 13.9  | 17.0  | 14.5   | 12.1    | 10.3    | 8.5     | 0.0 | 100.0   |
| Score Ran | ges                                  | 0-15 | 16-26 | 27-40 | 41-51 | 52-71 | 72-85 | 86-95 | 96-104 | 105-113 | 114-125 | 126-160 | N/A | Max 160 |

For privacy reasons, a gender with less than 5 students assessed has been assigned to the category of NR (Not Reported).

| Summary Statistics: |      |  |  |  |  |  |
|---------------------|------|--|--|--|--|--|
| Mean                | 89.6 |  |  |  |  |  |
| Std Dev             | 27.3 |  |  |  |  |  |
| Median              | C+   |  |  |  |  |  |

Gender X numbers are too low for a graph to be meaningful