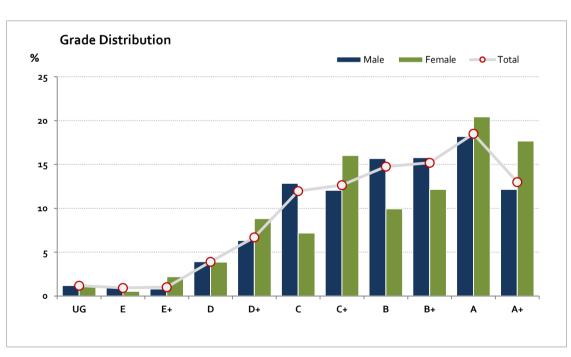

# Graded Assessment 2 COURSEWORK UNIT 3/4 2019

Table of Grade Distribution by Gender

|           | able of didde Pistribution by defined |      |       |       |       |       |        |         |         |         |         |         |       |         |
|-----------|---------------------------------------|------|-------|-------|-------|-------|--------|---------|---------|---------|---------|---------|-------|---------|
| Grade     |                                       | UG   | E     | E+    | D     | D+    | c      | C+      | В       | B+      | Α       | A+      | NR    | Total   |
| Male      | n                                     | 12   | 10    | 8     | 39    | 63    | 128    | 120     | 156     | 157     | 181     | 121     | 0     | 995     |
|           | %                                     | 1.2  | 1.0   | 0.8   | 3.9   | 6.3   | 12.9   | 12.1    | 15.7    | 15.8    | 18.2    | 12.2    | 0.0   | 100.0   |
| Female    | n                                     | 2    | 1     | 4     | 7     | 16    | 13     | 29      | 18      | 22      | 37      | 32      | 0     | 181     |
|           | %                                     | 1.1  | 0.6   | 2.2   | 3.9   | 8.8   | 7.2    | 16.0    | 9.9     | 12.2    | 20.4    | 17.7    | 0.0   | 100.0   |
| Gender X  | n                                     | 0    | 0     | 0     | 0     | 0     | 0      | 0       | 0       | 0       | 0       | 0       | 2     | 2       |
|           | %                                     | 0.0  | 0.0   | 0.0   | 0.0   | 0.0   | 0.0    | 0.0     | 0.0     | 0.0     | 0.0     | 0.0     | 100.0 | 100.0   |
| Total     | n                                     | 14   | 11    | 12    | 46    | 79    | 141    | 149     | 174     | 179     | 218     | 153     | 2     | 1,178   |
|           | %                                     | 1.2  | 0.9   | 1.0   | 3.9   | 6.7   | 12.0   | 12.6    | 14.8    | 15.2    | 18.5    | 13.0    | 0.2   | 100.0   |
| Score Ran | ges                                   | 0-17 | 18-26 | 27-41 | 42-66 | 67-91 | 92-110 | 111-124 | 125-141 | 142-156 | 157-178 | 179-200 | N/A   | Max 200 |

For privacy reasons, a gender with less than 5 students assessed has been assigned to the category of NR (Not Reported).

| Summary Statistics: |       |  |  |  |  |
|---------------------|-------|--|--|--|--|
| Mean                | 133.5 |  |  |  |  |
| Std Dev             | 40.9  |  |  |  |  |
| Median              | В     |  |  |  |  |

Gender X numbers are too low for a graph to be meaningful