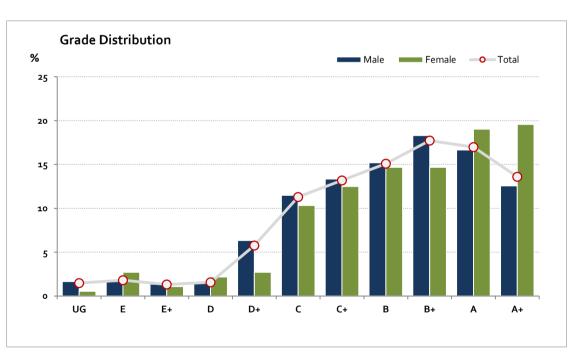

# Graded Assessment 1 SCHOOL-ASSESSED TASK 3/4 2019

Table of Grade Distribution by Gender

|           | able of didde Pistribotion by defider |     |     |       |       |       |       |       |       |       |       |       |       |        |
|-----------|---------------------------------------|-----|-----|-------|-------|-------|-------|-------|-------|-------|-------|-------|-------|--------|
| Grade     |                                       | UG  | E   | E+    | D     | D+    | С     | C+    | В     | B+    | Α     | A+    | NR    | Total  |
| Male      | n                                     | 17  | 17  | 14    | 15    | 65    | 118   | 137   | 156   | 188   | 171   | 129   | 0     | 1,027  |
|           | %                                     | 1.7 | 1.7 | 1.4   | 1.5   | 6.3   | 11.5  | 13.3  | 15.2  | 18.3  | 16.7  | 12.6  | 0.0   | 100.0  |
| Female    | n                                     | 1   | 5   | 2     | 4     | 5     | 19    | 23    | 27    | 27    | 35    | 36    | 0     | 184    |
|           | %                                     | 0.5 | 2.7 | 1.1   | 2.2   | 2.7   | 10.3  | 12.5  | 14.7  | 14.7  | 19.0  | 19.6  | 0.0   | 100.0  |
| Gender X  | n                                     | 0   | 0   | 0     | 0     | 0     | 0     | 0     | 0     | 0     | 0     | 0     | 2     | 2      |
|           | %                                     | 0.0 | 0.0 | 0.0   | 0.0   | 0.0   | 0.0   | 0.0   | 0.0   | 0.0   | 0.0   | 0.0   | 100.0 | 100.0  |
| Total     | n                                     | 18  | 22  | 16    | 19    | 70    | 137   | 160   | 183   | 215   | 206   | 165   | 2     | 1,213  |
|           | %                                     | 1.5 | 1.8 | 1.3   | 1.6   | 5.8   | 11.3  | 13.2  | 15.1  | 17.7  | 17.0  | 13.6  | 0.2   | 100.0  |
| Score Ran | iges                                  | 0-3 | 4-9 | 10-13 | 14-18 | 19-28 | 29-38 | 39-45 | 46-53 | 54-61 | 62-70 | 71-80 | N/A   | Max 8o |

For privacy reasons, a gender with less than 5 students assessed has been assigned to the category of NR (Not Reported).

| Summary Statistics: |      |  |  |  |  |
|---------------------|------|--|--|--|--|
| Mean                | 50.6 |  |  |  |  |
| Std Dev             | 18.1 |  |  |  |  |
| Median              | В    |  |  |  |  |

Gender X numbers are too low for a graph to be meaningful