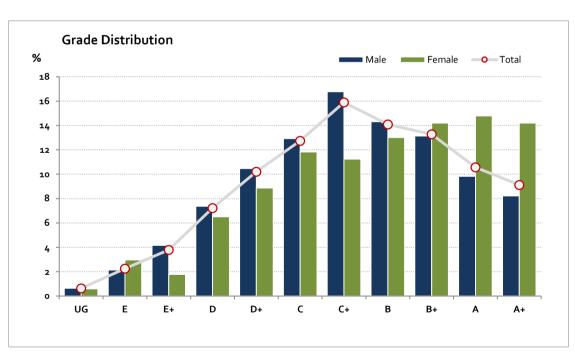

# Graded Assessment 3 WRITTEN EXAMINATION 2019

Table of Grade Distribution by Gender

|           | able of didde Pistribution by defined |      |       |       |       |       |       |       |         |         |         |         |       |         |
|-----------|---------------------------------------|------|-------|-------|-------|-------|-------|-------|---------|---------|---------|---------|-------|---------|
| Grade     |                                       | UG   | E     | E+    | D     | D+    | С     | C+    | В       | B+      | Α       | A+      | NR    | Total   |
| Male      | n                                     | 6    | 20    | 39    | 69    | 98    | 121   | 157   | 134     | 123     | 92      | 77      | 0     | 936     |
|           | %                                     | 0.6  | 2.1   | 4.2   | 7.4   | 10.5  | 12.9  | 16.8  | 14.3    | 13.1    | 9.8     | 8.2     | 0.0   | 100.0   |
| Female    | n                                     | 1    | 5     | 3     | 11    | 15    | 20    | 19    | 22      | 24      | 25      | 24      | 0     | 169     |
|           | %                                     | 0.6  | 3.0   | 1.8   | 6.5   | 8.9   | 11.8  | 11.2  | 13.0    | 14.2    | 14.8    | 14.2    | 0.0   | 100.0   |
| Gender X  | n                                     | 0    | 0     | 0     | 0     | 0     | 0     | 0     | 0       | 0       | 0       | 0       | 2     | 2       |
|           | %                                     | 0.0  | 0.0   | 0.0   | 0.0   | 0.0   | 0.0   | 0.0   | 0.0     | 0.0     | 0.0     | 0.0     | 100.0 | 100.0   |
| Total     | n                                     | 7    | 25    | 42    | 80    | 113   | 141   | 176   | 156     | 147     | 117     | 101     | 2     | 1,107   |
|           | %                                     | 0.6  | 2.3   | 3.8   | 7.2   | 10.2  | 12.7  | 15.9  | 14.1    | 13.3    | 10.6    | 9.1     | 0.2   | 100.0   |
| Score Ran | ges                                   | 0-19 | 20-34 | 35-50 | 51-63 | 64-74 | 75-85 | 86-99 | 100-111 | 112-122 | 123-134 | 135-200 | N/A   | Max 200 |

For privacy reasons, a gender with less than 5 students assessed has been assigned to the category of NR (Not Reported).

| Summary Statistics: |      |  |  |  |  |
|---------------------|------|--|--|--|--|
| Mean                | 95.9 |  |  |  |  |
| Std Dev             | 29.8 |  |  |  |  |
| Median              | C+   |  |  |  |  |

Gender X numbers are too low for a graph to be meaningful