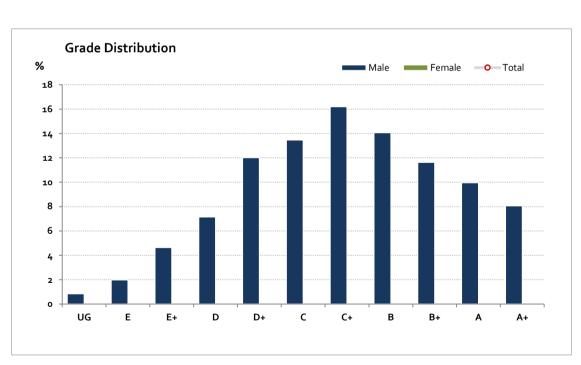

## Graded Assessment 3 WRITTEN EXAMINATION 2019

Table of Grade Distribution by Gender

|           | able of Grade Distribution by Gender |      |       |       |       |       |       |        |         |         |         |         |       |         |
|-----------|--------------------------------------|------|-------|-------|-------|-------|-------|--------|---------|---------|---------|---------|-------|---------|
| Grade     |                                      | UG   | E     | E+    | D     | D+    | С     | C+     | В       | B+      | Α       | A+      | NR    | Total   |
| Male      | n                                    | 11   | 26    | 61    | 94    | 158   | 177   | 213    | 185     | 153     | 131     | 106     | 0     | 1,315   |
|           | %                                    | 0.8  | 2.0   | 4.6   | 7.1   | 12.0  | 13.5  | 16.2   | 14.1    | 11.6    | 10.0    | 8.1     | 0.0   | 100.0   |
| Female    | n                                    | 1    | 5     | 6     | 11    | 8     | 17    | 15     | 19      | 14      | 14      | 17      | 0     | 127     |
|           | %                                    | 0.8  | 3.9   | 4.7   | 8.7   | 6.3   | 13.4  | 11.8   | 15.0    | 11.0    | 11.0    | 13.4    | 0.0   | 100.0   |
| Gender X  | n                                    | 0    | 0     | 0     | 0     | 0     | 0     | 0      | 0       | 0       | 0       | 0       | 2     | 2       |
|           | %                                    | 0.0  | 0.0   | 0.0   | 0.0   | 0.0   | 0.0   | 0.0    | 0.0     | 0.0     | 0.0     | 0.0     | 100.0 | 100.0   |
| Total     | n                                    | 12   | 31    | 67    | 105   | 166   | 194   | 228    | 204     | 167     | 145     | 123     | 2     | 1,444   |
|           | %                                    | 0.8  | 2.1   | 4.6   | 7.3   | 11.5  | 13.4  | 15.8   | 14.1    | 11.6    | 10.0    | 8.5     | 0.1   | 100.0   |
| Score Ran | ges                                  | 0-19 | 20-37 | 38-54 | 55-67 | 68-82 | 83-96 | 97-110 | 111-122 | 123-133 | 134-147 | 148-200 | N/A   | Max 200 |

For privacy reasons, a gender with less than 5 students assessed has been assigned to the category of NR (Not Reported).

| Summary Statistics: |       |  |  |  |  |  |
|---------------------|-------|--|--|--|--|--|
| Mean                | 103.2 |  |  |  |  |  |
| Std Dev             | 32.8  |  |  |  |  |  |
| Median              | C+    |  |  |  |  |  |

Female/Gender X numbers are too low for a graph to be meaningful