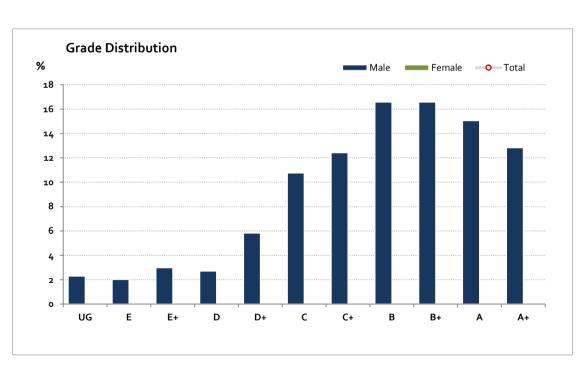

## Graded Assessment 1 SCHOOL-ASSESSED TASK 3/4 2019

Table of Grade Distribution by Gender

|           | and or diade Pinting control of Control |     |     |      |       |       |       |       |       |       |       |       |       |        |
|-----------|-----------------------------------------|-----|-----|------|-------|-------|-------|-------|-------|-------|-------|-------|-------|--------|
| Grade     |                                         | UG  | E   | E+   | D     | D+    | С     | C+    | В     | B+    | Α     | A+    | NR    | Total  |
| Male      | n                                       | 33  | 29  | 43   | 39    | 84    | 155   | 179   | 239   | 239   | 217   | 185   | 0     | 1,442  |
|           | %                                       | 2.3 | 2.0 | 3.0  | 2.7   | 5.8   | 10.7  | 12.4  | 16.6  | 16.6  | 15.0  | 12.8  | 0.0   | 100.0  |
| Female    | n                                       | 2   | 3   | 1    | 6     | 12    | 14    | 13    | 20    | 19    | 19    | 31    | 0     | 140    |
|           | %                                       | 1.4 | 2.1 | 0.7  | 4.3   | 8.6   | 10.0  | 9.3   | 14.3  | 13.6  | 13.6  | 22.1  | 0.0   | 100.0  |
| Gender X  | n                                       | 0   | 0   | 0    | 0     | 0     | 0     | 0     | 0     | 0     | 0     | 0     | 2     | 2      |
|           | %                                       | 0.0 | 0.0 | 0.0  | 0.0   | 0.0   | 0.0   | 0.0   | 0.0   | 0.0   | 0.0   | 0.0   | 100.0 | 100.0  |
| Total     | n                                       | 35  | 32  | 44   | 45    | 96    | 169   | 192   | 259   | 258   | 236   | 216   | 2     | 1,584  |
|           | %                                       | 2.2 | 2.0 | 2.8  | 2.8   | 6.1   | 10.7  | 12.1  | 16.4  | 16.3  | 14.9  | 13.6  | 0.1   | 100.0  |
| Score Ran | ges                                     | 0-3 | 4-8 | 9-13 | 14-18 | 19-27 | 28-37 | 38-45 | 46-54 | 55-62 | 63-71 | 72-80 | N/A   | Max 8o |

For privacy reasons, a gender with less than 5 students assessed has been assigned to the category of NR (Not Reported).

| Summary Statistics: |      |  |  |  |  |
|---------------------|------|--|--|--|--|
| Mean                | 49.1 |  |  |  |  |
| Std Dev             | 20.2 |  |  |  |  |
| Median              | В    |  |  |  |  |

Female/Gender X numbers are too low for a graph to be meaningful