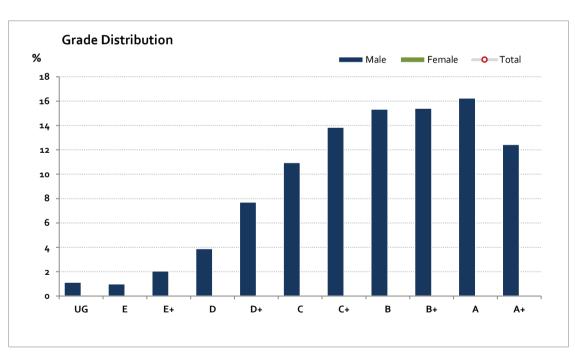

# Graded Assessment 2 COURSEWORK UNIT 3/4 2019

Table of Grade Distribution by Gender

|           | able of Grade Pistribution by Geriaer |     |      |       |       |       |        |         |         |         |         |         |       |         |
|-----------|---------------------------------------|-----|------|-------|-------|-------|--------|---------|---------|---------|---------|---------|-------|---------|
| Grade     |                                       | UG  | E    | E+    | D     | D+    | С      | C+      | В       | B+      | Α       | A+      | NR    | Total   |
| Male      | n                                     | 16  | 14   | 29    | 55    | 109   | 155    | 196     | 217     | 218     | 230     | 176     | 0     | 1,415   |
|           | %                                     | 1.1 | 1.0  | 2.0   | 3.9   | 7.7   | 11.0   | 13.9    | 15.3    | 15.4    | 16.3    | 12.4    | 0.0   | 100.0   |
| Female    | n                                     | 1   | 0    | 4     | 9     | 11    | 16     | 15      | 12      | 24      | 22      | 25      | 0     | 139     |
|           | %                                     | 0.7 | 0.0  | 2.9   | 6.5   | 7.9   | 11.5   | 10.8    | 8.6     | 17.3    | 15.8    | 18.0    | 0.0   | 100.0   |
| Gender X  | n                                     | 0   | 0    | 0     | 0     | 0     | 0      | 0       | 0       | 0       | 0       | 0       | 2     | 2       |
|           | %                                     | 0.0 | 0.0  | 0.0   | 0.0   | 0.0   | 0.0    | 0.0     | 0.0     | 0.0     | 0.0     | 0.0     | 100.0 | 100.0   |
| Total     | n                                     | 17  | 14   | 33    | 64    | 120   | 171    | 211     | 229     | 242     | 252     | 201     | 2     | 1,556   |
|           | %                                     | 1.1 | 0.9  | 2.1   | 4.1   | 7.7   | 11.0   | 13.6    | 14.7    | 15.6    | 16.2    | 12.9    | 0.1   | 100.0   |
| Score Ran | ges                                   | 0-6 | 7-16 | 17-37 | 38-62 | 63-87 | 88-109 | 110-127 | 128-142 | 143-159 | 160-178 | 179-200 | N/A   | Max 200 |

For privacy reasons, a gender with less than 5 students assessed has been assigned to the category of NR (Not Reported).

| Summary Statistics: |       |  |  |  |  |
|---------------------|-------|--|--|--|--|
| Mean                | 130.9 |  |  |  |  |
| Std Dev             | 43.8  |  |  |  |  |
| Median              | В     |  |  |  |  |

Female/Gender X numbers are too low for a graph to be meaningful