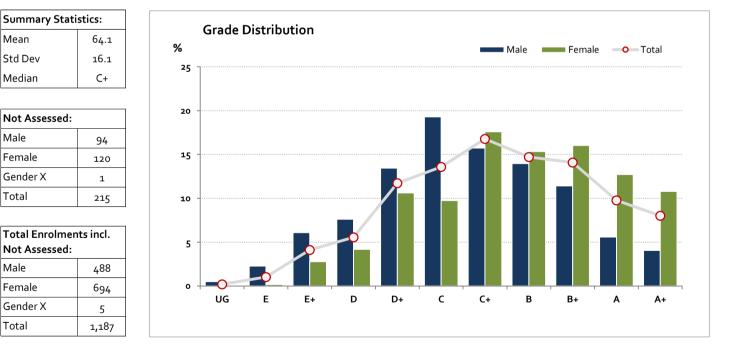

### Table of Grade Distribution by Gender

|           | Tuuc E | 51501150010 | in by dema |       |       |       |       |       |       |       |       |        |       |         |
|-----------|--------|-------------|------------|-------|-------|-------|-------|-------|-------|-------|-------|--------|-------|---------|
| Grade     |        | UG          | E          | E+    | D     | D+    | с     | C+    | В     | B+    | A     | A+     | NR    | Total   |
| Male      | n      | 2           | 9          | 24    | 30    | 53    | 76    | 62    | 55    | 45    | 22    | 16     | 0     | 394     |
|           | %      | 0.5         | 2.3        | 6.1   | 7.6   | 13.5  | 19.3  | 15.7  | 14.0  | 11.4  | 5.6   | 4.1    | 0.0   | 100.0   |
| Female    | n      | 0           | 1          | 16    | 24    | 61    | 56    | 101   | 88    | 92    | 73    | 62     | 0     | 574     |
|           | %      | 0.0         | 0.2        | 2.8   | 4.2   | 10.6  | 9.8   | 17.6  | 15.3  | 16.0  | 12.7  | 10.8   | 0.0   | 100.0   |
| Gender X  | n      | 0           | 0          | 0     | 0     | 0     | 0     | 0     | 0     | 0     | 0     | 0      | 4     | 4       |
|           | %      | 0.0         | 0.0        | 0.0   | 0.0   | 0.0   | 0.0   | 0.0   | 0.0   | 0.0   | 0.0   | 0.0    | 100.0 | 100.0   |
| Total     | n      | 2           | 10         | 40    | 54    | 114   | 132   | 163   | 143   | 137   | 95    | 78     | 4     | 972     |
|           | %      | 0.2         | 1.0        | 4.1   | 5.6   | 11.7  | 13.6  | 16.8  | 14.7  | 14.1  | 9.8   | 8.0    | 0.4   | 100.0   |
| Score Ran | iges   | 0-9         | 10-18      | 19-36 | 37-45 | 46-52 | 53-59 | 60-66 | 67-72 | 73-79 | 80-85 | 86-100 | N/A   | Max 100 |

For privacy reasons, a gender with less than 5 students assessed has been assigned to the category of NR (Not Reported).

Gender X numbers are too low for a graph to be meaningful

© Victorian Curriculum and Assessment Authority, 2020