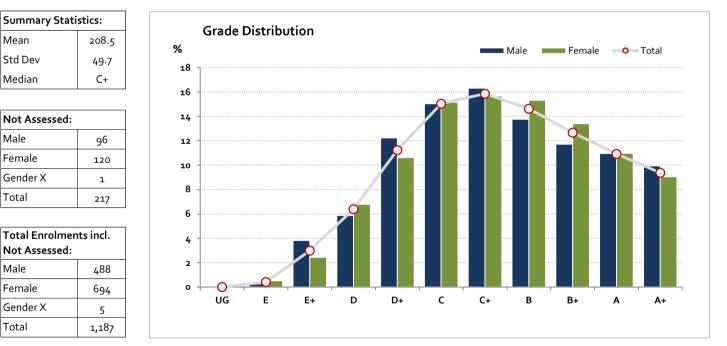

#### Table of Grade Distribution by Gender

| Grade     |      | UG   | E     | E+     | D       | D+      | с       | C+      | В       | B+      | A       | A+      | NR    | Total   |
|-----------|------|------|-------|--------|---------|---------|---------|---------|---------|---------|---------|---------|-------|---------|
| Male      | n    | 0    | 1     | 15     | 23      | 48      | 59      | 64      | 54      | 46      | 43      | 39      | 0     | 392     |
|           | %    | 0.0  | 0.3   | 3.8    | 5.9     | 12.2    | 15.1    | 16.3    | 13.8    | 11.7    | 11.0    | 9.9     | 0.0   | 100.0   |
| Female    | n    | 0    | 3     | 14     | 39      | 61      | 87      | 90      | 88      | 77      | 63      | 52      | 0     | 574     |
|           | %    | 0.0  | 0.5   | 2.4    | 6.8     | 10.6    | 15.2    | 15.7    | 15.3    | 13.4    | 11.0    | 9.1     | 0.0   | 100.0   |
| Gender X  | n    | 0    | 0     | 0      | 0       | 0       | 0       | 0       | 0       | 0       | 0       | 0       | 4     | 4       |
|           | %    | 0.0  | 0.0   | 0.0    | 0.0     | 0.0     | 0.0     | 0.0     | 0.0     | 0.0     | 0.0     | 0.0     | 100.0 | 100.0   |
| Total     | n    | 0    | 4     | 29     | 62      | 109     | 146     | 154     | 142     | 123     | 106     | 91      | 4     | 970     |
|           | %    | 0.0  | 0.4   | 3.0    | 6.4     | 11.2    | 15.1    | 15.9    | 14.6    | 12.7    | 10.9    | 9.4     | 0.4   | 100.0   |
| Score Ran | iges | 0-29 | 30-59 | 60-115 | 116-143 | 144-168 | 169-191 | 192-212 | 213-233 | 234-251 | 252-277 | 278-300 | N/A   | Max 300 |

For privacy reasons, a gender with less than 5 students assessed has been assigned to the category of NR (Not Reported).

Gender X numbers are too low for a graph to be meaningful

© Victorian Curriculum and Assessment Authority, 2020