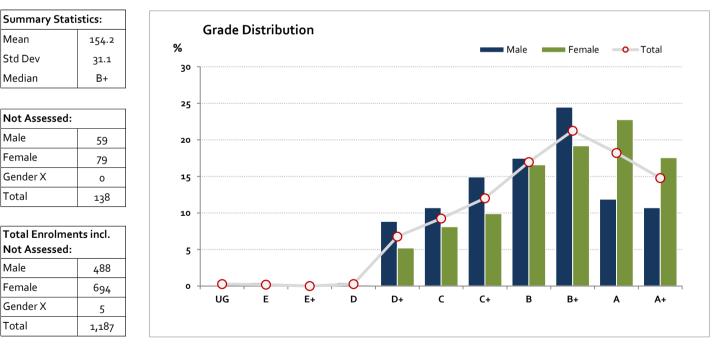

### Table of Grade Distribution by Gender

|           | Tuuc L |      | in by Genu |       |       |        |         |         |         |         |         |         |     |         |
|-----------|--------|------|------------|-------|-------|--------|---------|---------|---------|---------|---------|---------|-----|---------|
| Grade     |        | UG   | E          | E+    | D     | D+     | с       | C+      | В       | B+      | A       | A+      | NR  | Total   |
| Male      | n      | 0    | 2          | 0     | 2     | 38     | 46      | 64      | 75      | 105     | 51      | 46      | 0   | 429     |
|           | %      | 0.0  | 0.5        | 0.0   | 0.5   | 8.9    | 10.7    | 14.9    | 17.5    | 24.5    | 11.9    | 10.7    | 0.0 | 100.0   |
| Female    | n      | 3    | 0          | 0     | 1     | 32     | 50      | 61      | 102     | 118     | 140     | 108     | 0   | 615     |
|           | %      | 0.5  | 0.0        | 0.0   | 0.2   | 5.2    | 8.1     | 9.9     | 16.6    | 19.2    | 22.8    | 17.6    | 0.0 | 100.0   |
| Gender X  | n      | 0    | 0          | 0     | 0     | 1      | 1       | 1       | 1       | 0       | 0       | 1       | 0   | 5       |
|           | %      | 0.0  | 0.0        | 0.0   | 0.0   | 20.0   | 20.0    | 20.0    | 20.0    | 0.0     | 0.0     | 20.0    | 0.0 | 100.0   |
| Total     | n      | 3    | 2          | 0     | 3     | 71     | 97      | 126     | 178     | 223     | 191     | 155     | 0   | 1,049   |
|           | %      | 0.3  | 0.2        | 0.0   | 0.3   | 6.8    | 9.2     | 12.0    | 17.0    | 21.3    | 18.2    | 14.8    | 0.0 | 100.0   |
| Score Ran | iges   | 0-19 | 20-39      | 40-44 | 45-52 | 53-106 | 107-127 | 128-142 | 143-155 | 156-170 | 171-184 | 185-200 | N/A | Max 200 |

For privacy reasons, a gender with less than 5 students assessed has been assigned to the category of NR (Not Reported).

Gender X numbers are too low for a graph to be meaningful

© Victorian Curriculum and Assessment Authority, 2020