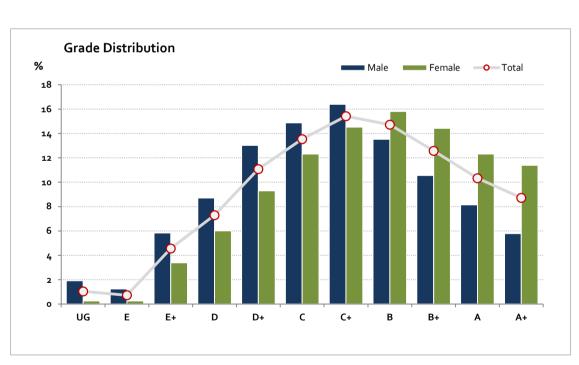

# Graded Assessment 3 AURAL AND WRITTEN EXAMINATION 2019

Table of Grade Distribution by Gender

|           | able of Grade Distribution by Gerider |     |      |       |       |        |         |         |         |         |         |         |     |         |
|-----------|---------------------------------------|-----|------|-------|-------|--------|---------|---------|---------|---------|---------|---------|-----|---------|
| Grade     |                                       | UG  | E    | E+    | D     | D+     | С       | C+      | В       | B+      | Α       | A+      | NR  | Total   |
| Male      | n                                     | 34  | 22   | 104   | 155   | 232    | 265     | 292     | 241     | 188     | 145     | 103     | 0   | 1,781   |
|           | %                                     | 1.9 | 1.2  | 5.8   | 8.7   | 13.0   | 14.9    | 16.4    | 13.5    | 10.6    | 8.1     | 5.8     | 0.0 | 100.0   |
| Female    | n                                     | 5   | 5    | 66    | 117   | 181    | 240     | 283     | 308     | 281     | 240     | 222     | 0   | 1,948   |
|           | %                                     | 0.3 | 0.3  | 3.4   | 6.0   | 9.3    | 12.3    | 14.5    | 15.8    | 14.4    | 12.3    | 11.4    | 0.0 | 100.0   |
| Gender X  | n                                     | 0   | 0    | 0     | 0     | 0      | 0       | 0       | 0       | 0       | 0       | 0       | 0   | 0       |
|           | %                                     | 0.0 | 0.0  | 0.0   | 0.0   | 0.0    | 0.0     | 0.0     | 0.0     | 0.0     | 0.0     | 0.0     | 0.0 | 0.0     |
| Total     | n                                     | 39  | 27   | 170   | 272   | 413    | 505     | 575     | 549     | 469     | 385     | 325     | 0   | 3,729   |
|           | %                                     | 1.0 | 0.7  | 4.6   | 7.3   | 11.1   | 13.5    | 15.4    | 14.7    | 12.6    | 10.3    | 8.7     | 0.0 | 100.0   |
| Score Ran | ges                                   | 0-7 | 8-36 | 37-71 | 72-87 | 88-102 | 103-115 | 116-126 | 127-136 | 137-146 | 147-157 | 158-200 | N/A | Max 200 |

For privacy reasons, a gender with less than 5 students assessed has been assigned to the category of NR (Not Reported).

| Summary Statistics: |       |  |  |  |  |
|---------------------|-------|--|--|--|--|
| Mean                | 120.3 |  |  |  |  |
| Std Dev             | 31.3  |  |  |  |  |
| Median              | C+    |  |  |  |  |

Gender X numbers are too low for a graph to be meaningful