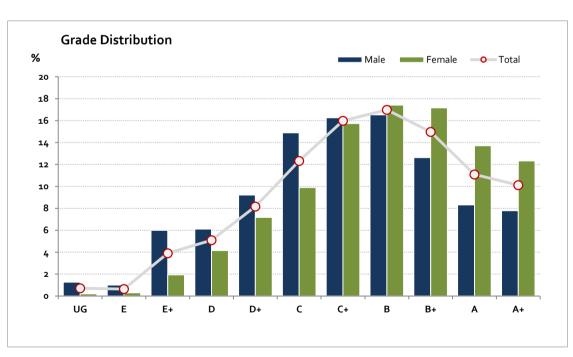

# Graded Assessment 1 COURSEWORK UNIT 3 2019

Table of Grade Distribution by Gender

|           | able of Grade Pistribution by Geriaer |     |       |       |       |       |       |       |       |       |       |        |     |         |
|-----------|---------------------------------------|-----|-------|-------|-------|-------|-------|-------|-------|-------|-------|--------|-----|---------|
| Grade     |                                       | UG  | E     | E+    | D     | D+    | С     | C+    | В     | B+    | Α     | A+     | NR  | Total   |
| Male      | n                                     | 24  | 19    | 114   | 116   | 175   | 283   | 309   | 314   | 240   | 158   | 148    | 0   | 1,900   |
|           | %                                     | 1.3 | 1.0   | 6.0   | 6.1   | 9.2   | 14.9  | 16.3  | 16.5  | 12.6  | 8.3   | 7.8    | 0.0 | 100.0   |
| Female    | n                                     | 4   | 6     | 39    | 84    | 145   | 200   | 318   | 352   | 347   | 277   | 249    | 0   | 2,021   |
|           | %                                     | 0.2 | 0.3   | 1.9   | 4.2   | 7.2   | 9.9   | 15.7  | 17.4  | 17.2  | 13.7  | 12.3   | 0.0 | 100.0   |
| Gender X  | n                                     | 0   | 0     | 0     | 0     | 0     | 0     | 0     | 0     | 0     | 0     | 0      | 0   | 0       |
|           | %                                     | 0.0 | 0.0   | 0.0   | 0.0   | 0.0   | 0.0   | 0.0   | 0.0   | 0.0   | 0.0   | 0.0    | 0.0 | 0.0     |
| Total     | n                                     | 28  | 25    | 153   | 200   | 320   | 483   | 627   | 666   | 587   | 435   | 397    | 0   | 3,921   |
|           | %                                     | 0.7 | 0.6   | 3.9   | 5.1   | 8.2   | 12.3  | 16.0  | 17.0  | 15.0  | 11.1  | 10.1   | 0.0 | 100.0   |
| Score Ran | iges                                  | 0-9 | 10-16 | 17-33 | 34-41 | 42-48 | 49-55 | 56-63 | 64-70 | 71-77 | 78-85 | 86-100 | N/A | Max 100 |

For privacy reasons, a gender with less than 5 students assessed has been assigned to the category of NR (Not Reported).

| Summary Statistics: |      |  |  |  |  |  |
|---------------------|------|--|--|--|--|--|
| Mean                | 63.4 |  |  |  |  |  |
| Std Dev             | 17.6 |  |  |  |  |  |
| Median              | В    |  |  |  |  |  |

Gender X numbers are too low for a graph to be meaningful