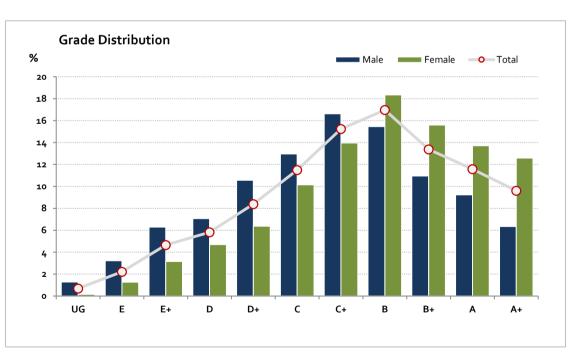

### Graded Assessment 2 COURSEWORK UNIT 4 2019

Table of Grade Distribution by Gender

|           | able of didde Pistribotion by defider |     |      |       |       |       |       |       |       |       |       |        |     |         |
|-----------|---------------------------------------|-----|------|-------|-------|-------|-------|-------|-------|-------|-------|--------|-----|---------|
| Grade     |                                       | UG  | E    | E+    | D     | D+    | С     | C+    | В     | B+    | Α     | A+     | NR  | Total   |
| Male      | n                                     | 23  | 58   | 113   | 127   | 190   | 233   | 299   | 278   | 197   | 166   | 114    | 0   | 1,798   |
|           | %                                     | 1.3 | 3.2  | 6.3   | 7.1   | 10.6  | 13.0  | 16.6  | 15.5  | 11.0  | 9.2   | 6.3    | 0.0 | 100.0   |
| Female    | n                                     | 3   | 25   | 62    | 92    | 125   | 199   | 274   | 360   | 306   | 269   | 247    | 0   | 1,962   |
|           | %                                     | 0.2 | 1.3  | 3.2   | 4.7   | 6.4   | 10.1  | 14.0  | 18.3  | 15.6  | 13.7  | 12.6   | 0.0 | 100.0   |
| Gender X  | n                                     | 0   | 0    | 0     | 0     | 0     | 0     | 0     | 0     | 0     | 0     | 0      | 0   | 0       |
|           | %                                     | 0.0 | 0.0  | 0.0   | 0.0   | 0.0   | 0.0   | 0.0   | 0.0   | 0.0   | 0.0   | 0.0    | 0.0 | 0.0     |
| Total     | n                                     | 26  | 83   | 175   | 219   | 315   | 432   | 573   | 638   | 503   | 435   | 361    | 0   | 3,760   |
|           | %                                     | 0.7 | 2.2  | 4.7   | 5.8   | 8.4   | 11.5  | 15.2  | 17.0  | 13.4  | 11.6  | 9.6    | 0.0 | 100.0   |
| Score Ran | ges                                   | 0-4 | 5-29 | 30-43 | 44-50 | 51-56 | 57-63 | 64-69 | 70-75 | 76-81 | 82-87 | 88-100 | N/A | Max 100 |

For privacy reasons, a gender with less than 5 students assessed has been assigned to the category of NR (Not Reported).

| Summary Statistics: |      |  |  |  |  |
|---------------------|------|--|--|--|--|
| Mean                | 68   |  |  |  |  |
| Std Dev             | 16.9 |  |  |  |  |
| Median              | В    |  |  |  |  |

Gender X numbers are too low for a graph to be meaningful