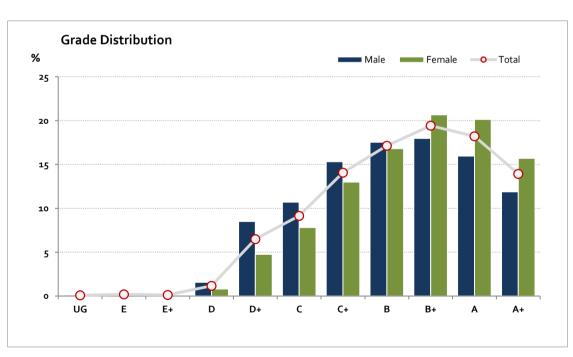

#### Graded Assessment 2 COURSEWORK UNIT 4 2019

Table of Grade Distribution by Gender

| Tubic of C | able of Grade Distribution by Gender |     |       |       |       |       |       |       |       |       |       |        |     |         |
|------------|--------------------------------------|-----|-------|-------|-------|-------|-------|-------|-------|-------|-------|--------|-----|---------|
| Grade      |                                      | UG  | E     | E+    | D     | D+    | С     | C+    | В     | B+    | Α     | A+     | NR  | Total   |
| Male       | n                                    | 21  | 41    | 29    | 267   | 1,449 | 1,821 | 2,609 | 2,985 | 3,058 | 2,718 | 2,024  | 0   | 17,022  |
|            | %                                    | 0.1 | 0.2   | 0.2   | 1.6   | 8.5   | 10.7  | 15.3  | 17.5  | 18.0  | 16.0  | 11.9   | 0.0 | 100.0   |
| Female     | n                                    | 11  | 32    | 17    | 161   | 943   | 1,549 | 2,576 | 3,332 | 4,097 | 3,993 | 3,113  | 0   | 19,824  |
|            | %                                    | 0.1 | 0.2   | 0.1   | 0.8   | 4.8   | 7.8   | 13.0  | 16.8  | 20.7  | 20.1  | 15.7   | 0.0 | 100.0   |
| Gender X   | n                                    | 0   | 0     | 0     | 2     | 4     | 2     | 3     | 3     | 7     | 4     | 2      | 0   | 27      |
|            | %                                    | 0.0 | 0.0   | 0.0   | 7.4   | 14.8  | 7.4   | 11.1  | 11.1  | 25.9  | 14.8  | 7.4    | 0.0 | 100.0   |
| Total      | n                                    | 32  | 73    | 46    | 430   | 2,396 | 3,372 | 5,188 | 6,320 | 7,162 | 6,715 | 5,139  | 0   | 36,873  |
|            | %                                    | 0.1 | 0.2   | 0.1   | 1.2   | 6.5   | 9.1   | 14.1  | 17.1  | 19.4  | 18.2  | 13.9   | 0.0 | 100.0   |
| Score Ran  | ges                                  | 0-9 | 10-19 | 20-22 | 23-33 | 34-46 | 47-53 | 54-60 | 61-67 | 68-75 | 76-85 | 86-100 | N/A | Max 100 |

For privacy reasons, a gender with less than 5 students assessed has been assigned to the category of NR (Not Reported).

| Summary Statistics: |      |  |  |  |  |
|---------------------|------|--|--|--|--|
| Mean                | 68.1 |  |  |  |  |
| Std Dev             | 15.6 |  |  |  |  |
| Median              | B+   |  |  |  |  |

Gender X numbers are too low for a graph to be meaningful