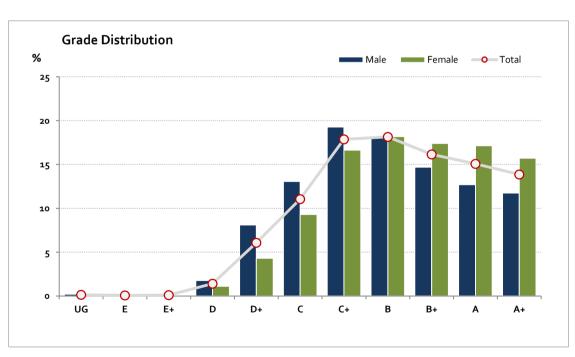

# Graded Assessment 1 COURSEWORK UNIT 3 2019

Table of Grade Distribution by Gender

|           | able of Grade Distribution by Gender |     |       |       |       |       |       |       |       |       |       |        |     |         |
|-----------|--------------------------------------|-----|-------|-------|-------|-------|-------|-------|-------|-------|-------|--------|-----|---------|
| Grade     |                                      | UG  | E     | E+    | D     | D+    | С     | C+    | В     | B+    | Α     | A+     | NR  | Total   |
| Male      | n                                    | 39  | 22    | 29    | 319   | 1,452 | 2,341 | 3,452 | 3,245 | 2,632 | 2,274 | 2,104  | 0   | 17,909  |
|           | %                                    | 0.2 | 0.1   | 0.2   | 1.8   | 8.1   | 13.1  | 19.3  | 18.1  | 14.7  | 12.7  | 11.7   | 0.0 | 100.0   |
| Female    | n                                    | 20  | 9     | 17    | 229   | 888   | 1,920 | 3,436 | 3,755 | 3,593 | 3,539 | 3,244  | 0   | 20,650  |
|           | %                                    | 0.1 | 0.0   | 0.1   | 1.1   | 4.3   | 9.3   | 16.6  | 18.2  | 17.4  | 17.1  | 15.7   | 0.0 | 100.0   |
| Gender X  | n                                    | 0   | 0     | 0     | 0     | 3     | 3     | 6     | 4     | 5     | 5     | 4      | 0   | 30      |
|           | %                                    | 0.0 | 0.0   | 0.0   | 0.0   | 10.0  | 10.0  | 20.0  | 13.3  | 16.7  | 16.7  | 13.3   | 0.0 | 100.0   |
| Total     | n                                    | 59  | 31    | 46    | 548   | 2,343 | 4,264 | 6,894 | 7,004 | 6,230 | 5,818 | 5,352  | 0   | 38,589  |
|           | %                                    | 0.2 | 0.1   | 0.1   | 1.4   | 6.1   | 11.0  | 17.9  | 18.2  | 16.1  | 15.1  | 13.9   | 0.0 | 100.0   |
| Score Ran | ges                                  | 0-9 | 10-12 | 13-15 | 16-31 | 32-43 | 44-51 | 52-59 | 60-66 | 67-73 | 74-82 | 83-100 | N/A | Max 100 |

For privacy reasons, a gender with less than 5 students assessed has been assigned to the category of NR (Not Reported).

| Summary Statistics: |      |  |  |  |  |  |
|---------------------|------|--|--|--|--|--|
| Mean                | 64.9 |  |  |  |  |  |
| Std Dev             | 15.7 |  |  |  |  |  |
| Median              | В    |  |  |  |  |  |

Gender X numbers are too low for a graph to be meaningful