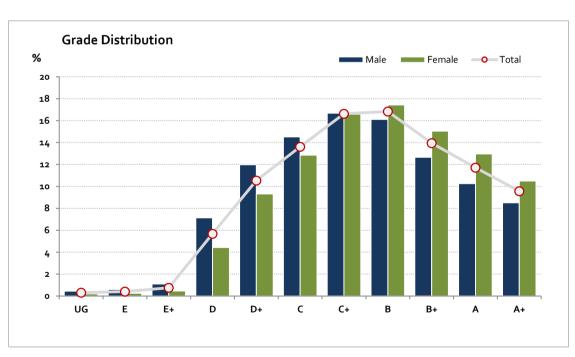

## Graded Assessment 3 WRITTEN EXAMINATION 2019

Table of Grade Distribution by Gender

|           | able of didde Pistribotion by defider |     |     |      |       |       |       |       |       |       |       |       |     |        |
|-----------|---------------------------------------|-----|-----|------|-------|-------|-------|-------|-------|-------|-------|-------|-----|--------|
| Grade     |                                       | UG  | E   | E+   | D     | D+    | С     | C+    | В     | B+    | Α     | A+    | NR  | Total  |
| Male      | n                                     | 75  | 101 | 184  | 1,200 | 2,013 | 2,440 | 2,805 | 2,709 | 2,128 | 1,725 | 1,430 | 0   | 16,810 |
|           | %                                     | 0.4 | 0.6 | 1.1  | 7.1   | 12.0  | 14.5  | 16.7  | 16.1  | 12.7  | 10.3  | 8.5   | 0.0 | 100.0  |
| Female    | n                                     | 38  | 50  | 91   | 869   | 1,828 | 2,522 | 3,255 | 3,421 | 2,952 | 2,546 | 2,059 | 0   | 19,631 |
|           | %                                     | 0.2 | 0.3 | 0.5  | 4.4   | 9.3   | 12.8  | 16.6  | 17.4  | 15.0  | 13.0  | 10.5  | 0.0 | 100.0  |
| Gender X  | n                                     | 0   | 0   | 0    | 2     | 2     | 5     | 1     | 8     | 5     | 2     | 0     | 0   | 25     |
|           | %                                     | 0.0 | 0.0 | 0.0  | 8.0   | 8.0   | 20.0  | 4.0   | 32.0  | 20.0  | 8.0   | 0.0   | 0.0 | 100.0  |
| Total     | n                                     | 113 | 151 | 275  | 2,071 | 3,843 | 4,967 | 6,061 | 6,138 | 5,085 | 4,273 | 3,489 | 0   | 36,466 |
|           | %                                     | 0.3 | 0.4 | 0.8  | 5.7   | 10.5  | 13.6  | 16.6  | 16.8  | 13.9  | 11.7  | 9.6   | 0.0 | 100.0  |
| Score Ran | iges                                  | 0-5 | 6-8 | 9-11 | 12-18 | 19-23 | 24-27 | 28-31 | 32-35 | 36-39 | 40-44 | 45-60 | N/A | Max 6o |

For privacy reasons, a gender with less than 5 students assessed has been assigned to the category of NR (Not Reported).

| Summary Statistics: |     |  |  |  |  |  |
|---------------------|-----|--|--|--|--|--|
| Mean                | 32  |  |  |  |  |  |
| Std Dev             | 9.4 |  |  |  |  |  |
| Median              | В   |  |  |  |  |  |

Gender X numbers are too low for a graph to be meaningful