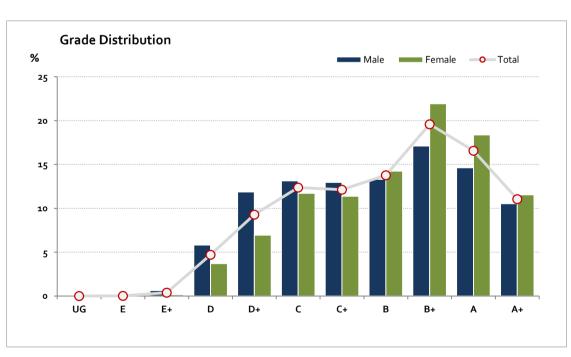

# Graded Assessment 1 COURSEWORK UNIT 3 2019

Table of Grade Distribution by Gender

|           | able of didde Pistribution by defider |     |     |       |       |       |       |       |       |       |       |        |       |         |
|-----------|---------------------------------------|-----|-----|-------|-------|-------|-------|-------|-------|-------|-------|--------|-------|---------|
| Grade     |                                       | UG  | E   | E+    | D     | D+    | С     | C+    | В     | B+    | Α     | A+     | NR    | Total   |
| Male      | n                                     | 0   | 1   | 11    | 101   | 206   | 228   | 225   | 231   | 297   | 254   | 183    | 0     | 1,737   |
|           | %                                     | 0.0 | 0.1 | 0.6   | 5.8   | 11.9  | 13.1  | 13.0  | 13.3  | 17.1  | 14.6  | 10.5   | 0.0   | 100.0   |
| Female    | n                                     | 0   | 0   | 3     | 70    | 131   | 221   | 215   | 269   | 414   | 347   | 218    | 0     | 1,888   |
|           | %                                     | 0.0 | 0.0 | 0.2   | 3.7   | 6.9   | 11.7  | 11.4  | 14.2  | 21.9  | 18.4  | 11.5   | 0.0   | 100.0   |
| Gender X  | n                                     | 0   | 0   | 0     | 0     | 0     | 0     | 0     | 0     | 0     | 0     | 0      | 4     | 4       |
|           | %                                     | 0.0 | 0.0 | 0.0   | 0.0   | 0.0   | 0.0   | 0.0   | 0.0   | 0.0   | 0.0   | 0.0    | 100.0 | 100.0   |
| Total     | n                                     | О   | 1   | 14    | 171   | 337   | 449   | 440   | 500   | 711   | 601   | 401    | 4     | 3,629   |
|           | %                                     | 0.0 | 0.0 | 0.4   | 4.7   | 9.3   | 12.4  | 12.1  | 13.8  | 19.6  | 16.6  | 11.0   | 0.1   | 100.0   |
| Score Ran | ges                                   | 0-4 | 5-9 | 10-19 | 20-41 | 42-51 | 52-58 | 59-63 | 64-68 | 69-76 | 77-85 | 86-100 | N/A   | Max 100 |

For privacy reasons, a gender with less than 5 students assessed has been assigned to the category of NR (Not Reported).

| Summary Statistics: |      |  |  |  |  |
|---------------------|------|--|--|--|--|
| Mean                | 67.1 |  |  |  |  |
| Std Dev             | 15   |  |  |  |  |
| Median              | В    |  |  |  |  |

Gender X numbers are too low for a graph to be meaningful