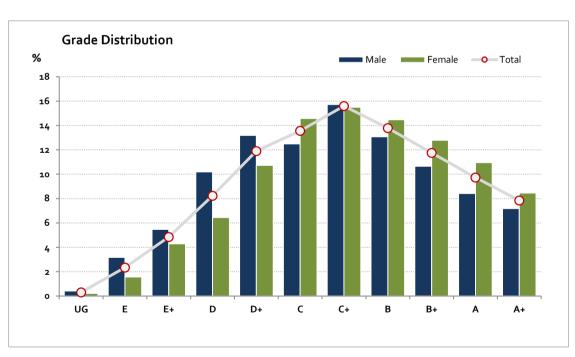

# Graded Assessment 3 WRITTEN EXAMINATION 2019

Table of Grade Distribution by Gender

|           | able of didde Pistribution by defined |      |       |       |       |       |       |       |       |        |         |         |       |         |
|-----------|---------------------------------------|------|-------|-------|-------|-------|-------|-------|-------|--------|---------|---------|-------|---------|
| Grade     |                                       | UG   | E     | E+    | D     | D+    | c     | C+    | В     | B+     | Α       | A+      | NR    | Total   |
| Male      | n                                     | 7    | 54    | 93    | 173   | 224   | 212   | 267   | 222   | 181    | 143     | 122     | 0     | 1,698   |
|           | %                                     | 0.4  | 3.2   | 5.5   | 10.2  | 13.2  | 12.5  | 15.7  | 13.1  | 10.7   | 8.4     | 7.2     | 0.0   | 100.0   |
| Female    | n                                     | 4    | 29    | 79    | 119   | 198   | 269   | 286   | 267   | 236    | 202     | 156     | 0     | 1,845   |
|           | %                                     | 0.2  | 1.6   | 4.3   | 6.4   | 10.7  | 14.6  | 15.5  | 14.5  | 12.8   | 10.9    | 8.5     | 0.0   | 100.0   |
| Gender X  | n                                     | 0    | 0     | 0     | 0     | 0     | 0     | 0     | 0     | 0      | 0       | 0       | 3     | 3       |
|           | %                                     | 0.0  | 0.0   | 0.0   | 0.0   | 0.0   | 0.0   | 0.0   | 0.0   | 0.0    | 0.0     | 0.0     | 100.0 | 100.0   |
| Total     | n                                     | 11   | 83    | 172   | 292   | 422   | 481   | 553   | 489   | 417    | 345     | 278     | 3     | 3,546   |
|           | %                                     | 0.3  | 2.3   | 4.9   | 8.2   | 11.9  | 13.6  | 15.6  | 13.8  | 11.8   | 9.7     | 7.8     | 0.1   | 100.0   |
| Score Ran | ges                                   | 0-14 | 15-40 | 41-52 | 53-62 | 63-71 | 72-79 | 80-87 | 88-95 | 96-103 | 104-113 | 114-150 | N/A   | Max 150 |

For privacy reasons, a gender with less than 5 students assessed has been assigned to the category of NR (Not Reported).

| Summary Statistics: |      |  |  |  |  |  |
|---------------------|------|--|--|--|--|--|
| Mean                | 83.6 |  |  |  |  |  |
| Std Dev             | 21.4 |  |  |  |  |  |
| Median              | C+   |  |  |  |  |  |

Gender X numbers are too low for a graph to be meaningful