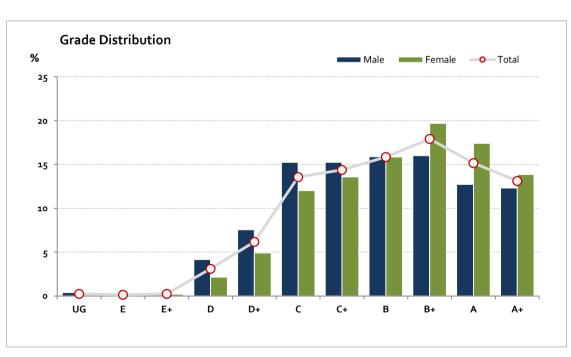

### Graded Assessment 2 COURSEWORK UNIT 4 2019

Table of Grade Distribution by Gender

|           | able of Grade Distribution by Geraci |     |       |       |       |       |       |       |       |       |       |        |       |         |
|-----------|--------------------------------------|-----|-------|-------|-------|-------|-------|-------|-------|-------|-------|--------|-------|---------|
| Grade     |                                      | UG  | E     | E+    | D     | D+    | C     | C+    | В     | B+    | Α     | A+     | NR    | Total   |
| Male      | n                                    | 7   | 2     | 5     | 71    | 129   | 260   | 260   | 271   | 273   | 217   | 210    | 0     | 1,705   |
|           | %                                    | 0.4 | 0.1   | 0.3   | 4.2   | 7.6   | 15.2  | 15.2  | 15.9  | 16.0  | 12.7  | 12.3   | 0.0   | 100.0   |
| Female    | n                                    | 2   | 3     | 4     | 40    | 91    | 223   | 252   | 294   | 365   | 323   | 257    | 0     | 1,854   |
|           | %                                    | 0.1 | 0.2   | 0.2   | 2.2   | 4.9   | 12.0  | 13.6  | 15.9  | 19.7  | 17.4  | 13.9   | 0.0   | 100.0   |
| Gender X  | n                                    | 0   | 0     | 0     | 0     | 0     | 0     | 0     | 0     | 0     | 0     | 0      | 3     | 3       |
|           | %                                    | 0.0 | 0.0   | 0.0   | 0.0   | 0.0   | 0.0   | 0.0   | 0.0   | 0.0   | 0.0   | 0.0    | 100.0 | 100.0   |
| Total     | n                                    | 9   | 5     | 9     | 111   | 220   | 483   | 512   | 565   | 638   | 540   | 467    | 3     | 3,562   |
|           | %                                    | 0.3 | 0.1   | 0.3   | 3.1   | 6.2   | 13.6  | 14.4  | 15.9  | 17.9  | 15.2  | 13.1   | 0.1   | 100.0   |
| Score Ran | ges                                  | 0-9 | 10-19 | 20-24 | 25-40 | 41-48 | 49-57 | 58-63 | 64-69 | 70-76 | 77-84 | 85-100 | N/A   | Max 100 |

For privacy reasons, a gender with less than 5 students assessed has been assigned to the category of NR (Not Reported).

| Summary Statistics: |      |  |  |  |  |  |
|---------------------|------|--|--|--|--|--|
| Mean                | 67.7 |  |  |  |  |  |
| Std Dev             | 15.1 |  |  |  |  |  |
| Median              | В    |  |  |  |  |  |

Gender X numbers are too low for a graph to be meaningful