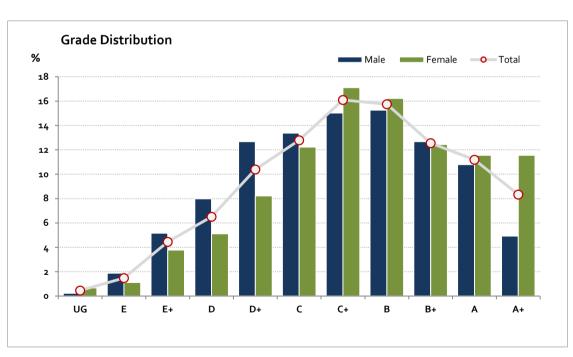

# Graded Assessment 1 COURSEWORK UNIT 3 2019

Table of Grade Distribution by Gender

|           | uble of Glade Distribution by Gender |     |       |       |       |       |       |       |       |       |       |        |     |         |
|-----------|--------------------------------------|-----|-------|-------|-------|-------|-------|-------|-------|-------|-------|--------|-----|---------|
| Grade     |                                      | UG  | E     | E+    | D     | D+    | С     | C+    | В     | B+    | Α     | A+     | NR  | Total   |
| Male      | n                                    | 1   | 8     | 22    | 34    | 54    | 57    | 64    | 65    | 54    | 46    | 21     | 0   | 426     |
|           | %                                    | 0.2 | 1.9   | 5.2   | 8.0   | 12.7  | 13.4  | 15.0  | 15.3  | 12.7  | 10.8  | 4.9    | 0.0 | 100.0   |
| Female    | n                                    | 3   | 5     | 17    | 23    | 37    | 55    | 77    | 73    | 56    | 52    | 52     | 0   | 450     |
|           | %                                    | 0.7 | 1.1   | 3.8   | 5.1   | 8.2   | 12.2  | 17.1  | 16.2  | 12.4  | 11.6  | 11.6   | 0.0 | 100.0   |
| Gender X  | n                                    | 0   | 0     | 0     | 0     | 0     | 0     | 0     | 0     | 0     | 0     | 0      | 0   | 0       |
|           | %                                    | 0.0 | 0.0   | 0.0   | 0.0   | 0.0   | 0.0   | 0.0   | 0.0   | 0.0   | 0.0   | 0.0    | 0.0 | 0.0     |
| Total     | n                                    | 4   | 13    | 39    | 57    | 91    | 112   | 141   | 138   | 110   | 98    | 73     | 0   | 876     |
|           | %                                    | 0.5 | 1.5   | 4.5   | 6.5   | 10.4  | 12.8  | 16.1  | 15.8  | 12.6  | 11.2  | 8.3    | 0.0 | 100.0   |
| Score Ran | ges                                  | 0-9 | 10-29 | 30-39 | 40-50 | 51-59 | 60-66 | 67-74 | 75-80 | 81-85 | 86-90 | 91-100 | N/A | Max 100 |

For privacy reasons, a gender with less than 5 students assessed has been assigned to the category of NR (Not Reported).

| Summary Statistics: |      |  |  |  |  |  |
|---------------------|------|--|--|--|--|--|
| Mean                | 70.5 |  |  |  |  |  |
| Std Dev             | 16.9 |  |  |  |  |  |
| Median              | C+   |  |  |  |  |  |