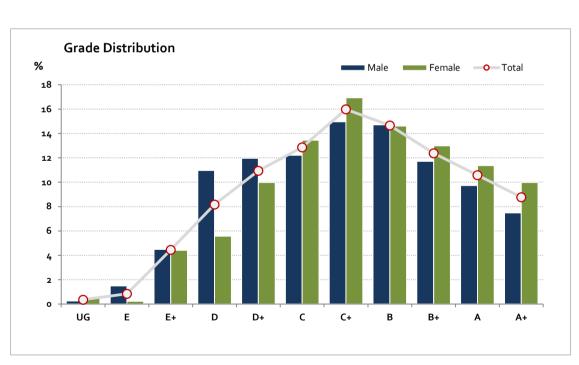

# Graded Assessment 3 WRITTEN EXAMINATION 2019

Table of Grade Distribution by Gender

|           | able of Grade Bischbottomby Gerider |      |       |       |       |        |         |         |         |         |         |         |     |         |
|-----------|-------------------------------------|------|-------|-------|-------|--------|---------|---------|---------|---------|---------|---------|-----|---------|
| Grade     |                                     | UG   | E     | E+    | D     | D+     | С       | C+      | В       | B+      | Α       | A+      | NR  | Total   |
| Male      | n                                   | 1    | 6     | 18    | 44    | 48     | 49      | 60      | 59      | 47      | 39      | 30      | 0   | 401     |
|           | %                                   | 0.2  | 1.5   | 4.5   | 11.0  | 12.0   | 12.2    | 15.0    | 14.7    | 11.7    | 9.7     | 7.5     | 0.0 | 100.0   |
| Female    | n                                   | 2    | 1     | 19    | 24    | 43     | 58      | 73      | 63      | 56      | 49      | 43      | 0   | 431     |
|           | %                                   | 0.5  | 0.2   | 4.4   | 5.6   | 10.0   | 13.5    | 16.9    | 14.6    | 13.0    | 11.4    | 10.0    | 0.0 | 100.0   |
| Gender X  | n                                   | 0    | 0     | 0     | 0     | 0      | 0       | 0       | 0       | 0       | 0       | 0       | 0   | 0       |
|           | %                                   | 0.0  | 0.0   | 0.0   | 0.0   | 0.0    | 0.0     | 0.0     | 0.0     | 0.0     | 0.0     | 0.0     | 0.0 | 0.0     |
| Total     | n                                   | 3    | 7     | 37    | 68    | 91     | 107     | 133     | 122     | 103     | 88      | 73      | 0   | 832     |
|           | %                                   | 0.4  | 0.8   | 4.4   | 8.2   | 10.9   | 12.9    | 16.0    | 14.7    | 12.4    | 10.6    | 8.8     | 0.0 | 100.0   |
| Score Ran | iges                                | 0-23 | 24-43 | 44-69 | 70-96 | 97-118 | 119-137 | 138-156 | 157-170 | 171-183 | 184-195 | 196-240 | N/A | Max 240 |

For privacy reasons, a gender with less than 5 students assessed has been assigned to the category of NR (Not Reported).

| Summary Statistics: |       |  |  |  |  |  |
|---------------------|-------|--|--|--|--|--|
| Mean                | 145.1 |  |  |  |  |  |
| Std Dev             | 41.6  |  |  |  |  |  |
| Median              | C+    |  |  |  |  |  |