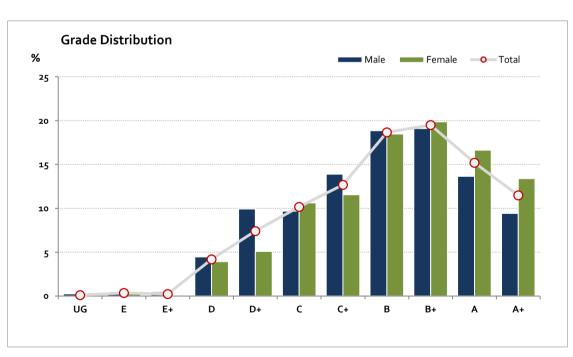

### Graded Assessment 2 COURSEWORK UNIT 4 2019

Table of Grade Distribution by Gender

| Table of G | i a a c E | - 13011150010 | ii by Gena | C1    |       |       |       |       |       |       |       |       |     |        |
|------------|-----------|---------------|------------|-------|-------|-------|-------|-------|-------|-------|-------|-------|-----|--------|
| Grade      |           | UG            | E          | E+    | D     | D+    | c     | C+    | В     | B+    | Α     | A+    | NR  | Total  |
| Male       | n         | 1             | 1          | 2     | 18    | 40    | 39    | 56    | 76    | 77    | 55    | 38    | 0   | 403    |
|            | %         | 0.2           | 0.2        | 0.5   | 4.5   | 9.9   | 9.7   | 13.9  | 18.9  | 19.1  | 13.6  | 9.4   | 0.0 | 100.0  |
| Female     | n         | 0             | 2          | 0     | 17    | 22    | 46    | 50    | 80    | 86    | 72    | 58    | 0   | 433    |
|            | %         | 0.0           | 0.5        | 0.0   | 3.9   | 5.1   | 10.6  | 11.5  | 18.5  | 19.9  | 16.6  | 13.4  | 0.0 | 100.0  |
| Gender X   | n         | 0             | 0          | 0     | 0     | 0     | 0     | 0     | 0     | 0     | 0     | 0     | 0   | 0      |
|            | %         | 0.0           | 0.0        | 0.0   | 0.0   | 0.0   | 0.0   | 0.0   | 0.0   | 0.0   | 0.0   | 0.0   | 0.0 | 0.0    |
| Total      | n         | 1             | 3          | 2     | 35    | 62    | 85    | 106   | 156   | 163   | 127   | 96    | 0   | 836    |
|            | %         | 0.1           | 0.4        | 0.2   | 4.2   | 7.4   | 10.2  | 12.7  | 18.7  | 19.5  | 15.2  | 11.5  | 0.0 | 100.0  |
| Score Ran  | ges       | 0-8           | 9-17       | 18-20 | 21-37 | 38-47 | 48-55 | 56-62 | 63-69 | 70-76 | 77-81 | 82-90 | N/A | Max 90 |

For privacy reasons, a gender with less than 5 students assessed has been assigned to the category of NR (Not Reported).

| Summary Statistics: |      |  |  |  |  |
|---------------------|------|--|--|--|--|
| Mean                | 65.8 |  |  |  |  |
| Std Dev             | 14.5 |  |  |  |  |
| Median              | В    |  |  |  |  |