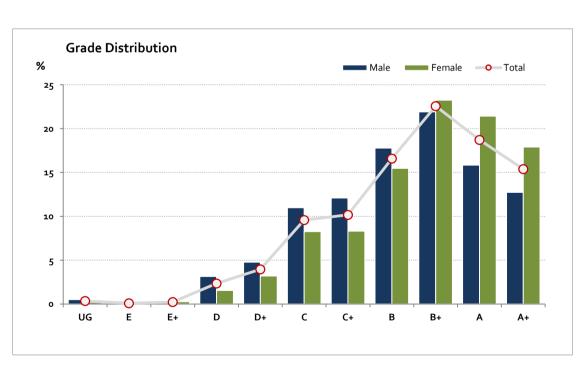

# Graded Assessment 1 COURSEWORK UNIT 3 2019

Table of Grade Distribution by Gender

|           | able of Grade Pischibotion by Gender |     |       |       |       |       |       |       |       |       |       |        |     |         |
|-----------|--------------------------------------|-----|-------|-------|-------|-------|-------|-------|-------|-------|-------|--------|-----|---------|
| Grade     |                                      | UG  | E     | E+    | D     | D+    | С     | C+    | В     | B+    | Α     | A+     | NR  | Total   |
| Male      | n                                    | 11  | 1     | 4     | 68    | 103   | 237   | 261   | 384   | 473   | 342   | 275    | 0   | 2,159   |
|           | %                                    | 0.5 | 0.0   | 0.2   | 3.1   | 4.8   | 11.0  | 12.1  | 17.8  | 21.9  | 15.8  | 12.7   | 0.0 | 100.0   |
| Female    | n                                    | 5   | 3     | 6     | 35    | 72    | 186   | 187   | 348   | 523   | 482   | 403    | 0   | 2,250   |
|           | %                                    | 0.2 | 0.1   | 0.3   | 1.6   | 3.2   | 8.3   | 8.3   | 15.5  | 23.2  | 21.4  | 17.9   | 0.0 | 100.0   |
| Gender X  | n                                    | 0   | 0     | 0     | 1     | 0     | 0     | 1     | 1     | 1     | 3     | 2      | 0   | 9       |
|           | %                                    | 0.0 | 0.0   | 0.0   | 11.1  | 0.0   | 0.0   | 11.1  | 11.1  | 11.1  | 33.3  | 22.2   | 0.0 | 100.0   |
| Total     | n                                    | 16  | 4     | 10    | 104   | 175   | 423   | 449   | 733   | 997   | 827   | 68o    | 0   | 4,418   |
|           | %                                    | 0.4 | 0.1   | 0.2   | 2.4   | 4.0   | 9.6   | 10.2  | 16.6  | 22.6  | 18.7  | 15.4   | 0.0 | 100.0   |
| Score Ran | ges                                  | 0-9 | 10-12 | 13-17 | 18-31 | 32-39 | 40-48 | 49-54 | 55-62 | 63-73 | 74-83 | 84-100 | N/A | Max 100 |

For privacy reasons, a gender with less than 5 students assessed has been assigned to the category of NR (Not Reported).

| Summary Statistics: |      |  |  |  |  |  |
|---------------------|------|--|--|--|--|--|
| Mean                | 65.2 |  |  |  |  |  |
| Std Dev             | 17.3 |  |  |  |  |  |
| Median              | B+   |  |  |  |  |  |

Gender X numbers are too low for a graph to be meaningful