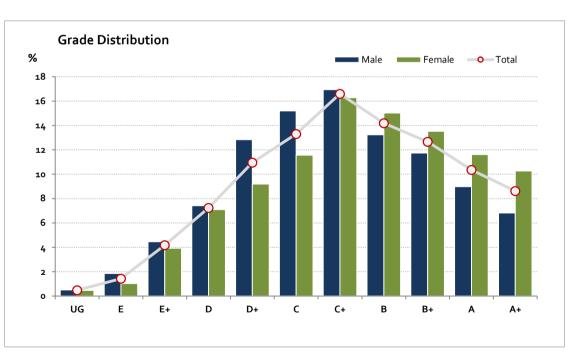

# Graded Assessment 3 WRITTEN EXAMINATION 2019

Table of Grade Distribution by Gender

|           | able of Grade Pischibotion by Gender |     |       |       |       |       |       |       |       |        |         |         |     |         |
|-----------|--------------------------------------|-----|-------|-------|-------|-------|-------|-------|-------|--------|---------|---------|-----|---------|
| Grade     |                                      | UG  | E     | E+    | D     | D+    | С     | C+    | В     | B+     | Α       | A+      | NR  | Total   |
| Male      | n                                    | 10  | 37    | 89    | 148   | 256   | 303   | 338   | 264   | 234    | 179     | 136     | 0   | 1,994   |
|           | %                                    | 0.5 | 1.9   | 4.5   | 7.4   | 12.8  | 15.2  | 17.0  | 13.2  | 11.7   | 9.0     | 6.8     | 0.0 | 100.0   |
| Female    | n                                    | 10  | 22    | 84    | 152   | 197   | 248   | 349   | 322   | 290    | 249     | 220     | 0   | 2,143   |
|           | %                                    | 0.5 | 1.0   | 3.9   | 7.1   | 9.2   | 11.6  | 16.3  | 15.0  | 13.5   | 11.6    | 10.3    | 0.0 | 100.0   |
| Gender X  | n                                    | 0   | 0     | 0     | 0     | 1     | 0     | 1     | 2     | 1      | 1       | 1       | 0   | 7       |
|           | %                                    | 0.0 | 0.0   | 0.0   | 0.0   | 14.3  | 0.0   | 14.3  | 28.6  | 14.3   | 14.3    | 14.3    | 0.0 | 100.0   |
| Total     | n                                    | 20  | 59    | 173   | 300   | 454   | 551   | 688   | 588   | 525    | 429     | 357     | 0   | 4,144   |
|           | %                                    | 0.5 | 1.4   | 4.2   | 7.2   | 11.0  | 13.3  | 16.6  | 14.2  | 12.7   | 10.4    | 8.6     | 0.0 | 100.0   |
| Score Ran | ges                                  | 0-9 | 10-20 | 21-32 | 33-44 | 45-55 | 56-66 | 67-79 | 80-90 | 91-101 | 102-113 | 114-160 | N/A | Max 160 |

For privacy reasons, a gender with less than 5 students assessed has been assigned to the category of NR (Not Reported).

| Summary Statistics: |      |  |  |  |  |  |
|---------------------|------|--|--|--|--|--|
| Mean                | 75.8 |  |  |  |  |  |
| Std Dev             | 27.3 |  |  |  |  |  |
| Median              | C+   |  |  |  |  |  |

Gender X numbers are too low for a graph to be meaningful