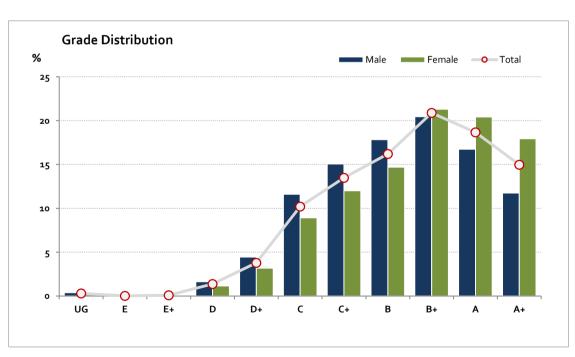

#### Graded Assessment 2 COURSEWORK UNIT 4 2019

Table of Grade Distribution by Gender

|           | uble of Glade Distribution by Gender |     |       |       |       |       |       |       |       |       |       |        |     |         |
|-----------|--------------------------------------|-----|-------|-------|-------|-------|-------|-------|-------|-------|-------|--------|-----|---------|
| Grade     |                                      | UG  | E     | E+    | D     | D+    | С     | C+    | В     | B+    | Α     | A+     | NR  | Total   |
| Male      | n                                    | 8   | 0     | 2     | 33    | 90    | 235   | 305   | 361   | 414   | 339   | 238    | 0   | 2,025   |
|           | %                                    | 0.4 | 0.0   | 0.1   | 1.6   | 4.4   | 11.6  | 15.1  | 17.8  | 20.4  | 16.7  | 11.8   | 0.0 | 100.0   |
| Female    | n                                    | 5   | 1     | 2     | 25    | 69    | 193   | 260   | 318   | 461   | 442   | 388    | 0   | 2,164   |
|           | %                                    | 0.2 | 0.0   | 0.1   | 1.2   | 3.2   | 8.9   | 12.0  | 14.7  | 21.3  | 20.4  | 17.9   | 0.0 | 100.0   |
| Gender X  | n                                    | 0   | 0     | 0     | 0     | 0     | 0     | 1     | 1     | 1     | 2     | 2      | 0   | 7       |
|           | %                                    | 0.0 | 0.0   | 0.0   | 0.0   | 0.0   | 0.0   | 14.3  | 14.3  | 14.3  | 28.6  | 28.6   | 0.0 | 100.0   |
| Total     | n                                    | 13  | 1     | 4     | 58    | 159   | 428   | 566   | 68o   | 876   | 783   | 628    | 0   | 4,196   |
|           | %                                    | 0.3 | 0.0   | 0.1   | 1.4   | 3.8   | 10.2  | 13.5  | 16.2  | 20.9  | 18.7  | 15.0   | 0.0 | 100.0   |
| Score Ran | ges                                  | 0-9 | 10-12 | 13-15 | 16-29 | 30-39 | 40-49 | 50-57 | 58-65 | 66-75 | 76-86 | 87-100 | N/A | Max 100 |

For privacy reasons, a gender with less than 5 students assessed has been assigned to the category of NR (Not Reported).

| Summary Statistics: |      |  |  |  |  |  |
|---------------------|------|--|--|--|--|--|
| Mean                | 67.2 |  |  |  |  |  |
| Std Dev             | 17.5 |  |  |  |  |  |
| Median              | B+   |  |  |  |  |  |

Gender X numbers are too low for a graph to be meaningful