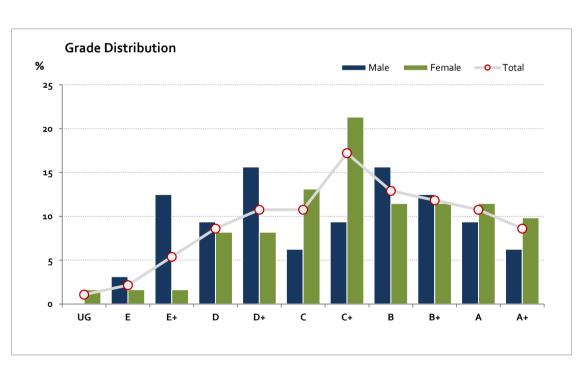

# Graded Assessment 3 WRITTEN EXAMINATION 2019

Table of Grade Distribution by Gender

|           | able of Grade Distribution by Geriaer |      |       |       |       |       |       |       |       |        |         |         |     |         |
|-----------|---------------------------------------|------|-------|-------|-------|-------|-------|-------|-------|--------|---------|---------|-----|---------|
| Grade     |                                       | UG   | E     | E+    | D     | D+    | С     | C+    | В     | B+     | Α       | A+      | NR  | Total   |
| Male      | n                                     | 0    | 1     | 4     | 3     | 5     | 2     | 3     | 5     | 4      | 3       | 2       | 0   | 32      |
|           | %                                     | 0.0  | 3.1   | 12.5  | 9.4   | 15.6  | 6.3   | 9.4   | 15.6  | 12.5   | 9.4     | 6.3     | 0.0 | 100.0   |
| Female    | n                                     | 1    | 1     | 1     | 5     | 5     | 8     | 13    | 7     | 7      | 7       | 6       | 0   | 61      |
|           | %                                     | 1.6  | 1.6   | 1.6   | 8.2   | 8.2   | 13.1  | 21.3  | 11.5  | 11.5   | 11.5    | 9.8     | 0.0 | 100.0   |
| Gender X  | n                                     | 0    | 0     | 0     | 0     | 0     | 0     | 0     | 0     | 0      | 0       | 0       | 0   | 0       |
|           | %                                     | 0.0  | 0.0   | 0.0   | 0.0   | 0.0   | 0.0   | 0.0   | 0.0   | 0.0    | 0.0     | 0.0     | 0.0 | 0.0     |
| Total     | n                                     | 1    | 2     | 5     | 8     | 10    | 10    | 16    | 12    | 11     | 10      | 8       | 0   | 93      |
|           | %                                     | 1.1  | 2.2   | 5.4   | 8.6   | 10.8  | 10.8  | 17.2  | 12.9  | 11.8   | 10.8    | 8.6     | 0.0 | 100.0   |
| Score Ran | ges                                   | 0-10 | 11-14 | 15-24 | 25-32 | 33-40 | 41-55 | 56-72 | 73-85 | 86-102 | 103-124 | 125-140 | N/A | Max 140 |

For privacy reasons, a gender with less than 5 students assessed has been assigned to the category of NR (Not Reported).

| Summary Statistics: |      |  |  |  |  |  |
|---------------------|------|--|--|--|--|--|
| Mean                | 68.8 |  |  |  |  |  |
| Std Dev             | 34.4 |  |  |  |  |  |
| Median              | C+   |  |  |  |  |  |

Gender X numbers are too low for a graph to be meaningful