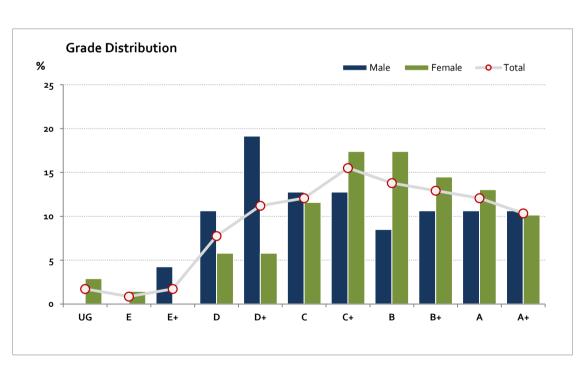

#### Graded Assessment 2 COURSEWORK UNIT 4 2019

Table of Grade Distribution by Gender

| Tubic of G |      |     | ,    | -     |       |       |       |       |       |       |       |        |     |         |
|------------|------|-----|------|-------|-------|-------|-------|-------|-------|-------|-------|--------|-----|---------|
| Grade      |      | UG  | E    | E+    | D     | D+    | c     | C+    | В     | B+    | Α     | A+     | NR  | Total   |
| Male       | n    | 0   | 0    | 2     | 5     | 9     | 6     | 6     | 4     | 5     | 5     | 5      | 0   | 47      |
|            | %    | 0.0 | 0.0  | 4.3   | 10.6  | 19.1  | 12.8  | 12.8  | 8.5   | 10.6  | 10.6  | 10.6   | 0.0 | 100.0   |
| Female     | n    | 2   | 1    | 0     | 4     | 4     | 8     | 12    | 12    | 10    | 9     | 7      | 0   | 69      |
|            | %    | 2.9 | 1.4  | 0.0   | 5.8   | 5.8   | 11.6  | 17.4  | 17.4  | 14.5  | 13.0  | 10.1   | 0.0 | 100.0   |
| Gender X   | n    | 0   | 0    | 0     | 0     | 0     | 0     | 0     | 0     | 0     | 0     | 0      | 0   | 0       |
|            | %    | 0.0 | 0.0  | 0.0   | 0.0   | 0.0   | 0.0   | 0.0   | 0.0   | 0.0   | 0.0   | 0.0    | 0.0 | 0.0     |
| Total      | n    | 2   | 1    | 2     | 9     | 13    | 14    | 18    | 16    | 15    | 14    | 12     | 0   | 116     |
|            | %    | 1.7 | 0.9  | 1.7   | 7.8   | 11.2  | 12.1  | 15.5  | 13.8  | 12.9  | 12.1  | 10.3   | 0.0 | 100.0   |
| Score Ran  | iges | 0-7 | 8-10 | 11-13 | 14-33 | 34-42 | 43-53 | 54-63 | 64-72 | 73-81 | 82-93 | 94-100 | N/A | Max 100 |

For privacy reasons, a gender with less than 5 students assessed has been assigned to the category of NR (Not Reported).

| Summary Statistics: |      |  |  |  |  |
|---------------------|------|--|--|--|--|
| Mean                | 61.5 |  |  |  |  |
| Std Dev             | 23.1 |  |  |  |  |
| Median              | C+   |  |  |  |  |

Gender X numbers are too low for a graph to be meaningful