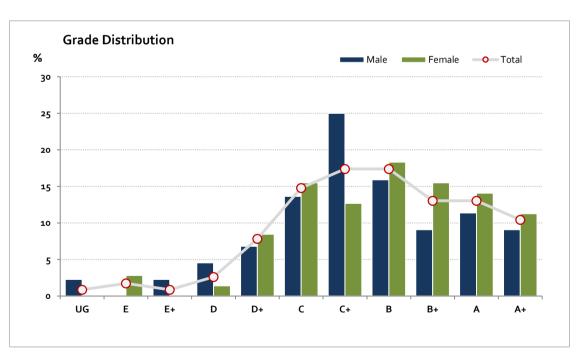

# Graded Assessment 1 COURSEWORK UNIT 3 2019

Table of Grade Distribution by Gender

| Tubic of C | able of Grade Distribution by Geriaer |     |       |       |       |       |       |       |       |       |       |        |     |         |
|------------|---------------------------------------|-----|-------|-------|-------|-------|-------|-------|-------|-------|-------|--------|-----|---------|
| Grade      |                                       | UG  | E     | E+    | D     | D+    | С     | C+    | В     | B+    | Α     | A+     | NR  | Total   |
| Male       | n                                     | 1   | 0     | 1     | 2     | 3     | 6     | 11    | 7     | 4     | 5     | 4      | 0   | 44      |
|            | %                                     | 2.3 | 0.0   | 2.3   | 4.5   | 6.8   | 13.6  | 25.0  | 15.9  | 9.1   | 11.4  | 9.1    | 0.0 | 100.0   |
| Female     | n                                     | 0   | 2     | 0     | 1     | 6     | 11    | 9     | 13    | 11    | 10    | 8      | 0   | 71      |
|            | %                                     | 0.0 | 2.8   | 0.0   | 1.4   | 8.5   | 15.5  | 12.7  | 18.3  | 15.5  | 14.1  | 11.3   | 0.0 | 100.0   |
| Gender X   | n                                     | 0   | 0     | 0     | 0     | 0     | 0     | 0     | 0     | 0     | 0     | 0      | 0   | 0       |
|            | %                                     | 0.0 | 0.0   | 0.0   | 0.0   | 0.0   | 0.0   | 0.0   | 0.0   | 0.0   | 0.0   | 0.0    | 0.0 | 0.0     |
| Total      | n                                     | 1   | 2     | 1     | 3     | 9     | 17    | 20    | 20    | 15    | 15    | 12     | 0   | 115     |
|            | %                                     | 0.9 | 1.7   | 0.9   | 2.6   | 7.8   | 14.8  | 17.4  | 17.4  | 13.0  | 13.0  | 10.4   | 0.0 | 100.0   |
| Score Ran  | ges                                   | 0-9 | 10-19 | 20-29 | 30-35 | 36-42 | 43-54 | 55-61 | 62-72 | 73-80 | 81-93 | 94-100 | N/A | Max 100 |

For privacy reasons, a gender with less than 5 students assessed has been assigned to the category of NR (Not Reported).

| Summary Statistics: |      |  |  |  |  |
|---------------------|------|--|--|--|--|
| Mean                | 64.1 |  |  |  |  |
| Std Dev             | 19.9 |  |  |  |  |
| Median              | В    |  |  |  |  |

Gender X numbers are too low for a graph to be meaningful