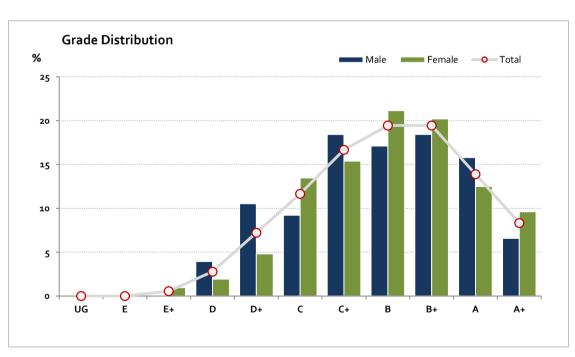

# Graded Assessment 3 ORAL AND WRITTEN EXAMINATION 2019

Table of Grade Distribution by Gender

| Tubic of G | able of drade distribution by defider |      |       |        |         |         |         |         |         |         |         |         |     |         |
|------------|---------------------------------------|------|-------|--------|---------|---------|---------|---------|---------|---------|---------|---------|-----|---------|
| Grade      |                                       | UG   | E     | E+     | D       | D+      | C       | C+      | В       | B+      | Α       | A+      | NR  | Total   |
| Male       | n                                     | 0    | 0     | 0      | 3       | 8       | 7       | 14      | 13      | 14      | 12      | 5       | 0   | 76      |
|            | %                                     | 0.0  | 0.0   | 0.0    | 3.9     | 10.5    | 9.2     | 18.4    | 17.1    | 18.4    | 15.8    | 6.6     | 0.0 | 100.0   |
| Female     | n                                     | 0    | 0     | 1      | 2       | 5       | 14      | 16      | 22      | 21      | 13      | 10      | 0   | 104     |
|            | %                                     | 0.0  | 0.0   | 1.0    | 1.9     | 4.8     | 13.5    | 15.4    | 21.2    | 20.2    | 12.5    | 9.6     | 0.0 | 100.0   |
| Gender X   | n                                     | 0    | 0     | 0      | 0       | 0       | 0       | 0       | 0       | 0       | 0       | 0       | 0   | 0       |
|            | %                                     | 0.0  | 0.0   | 0.0    | 0.0     | 0.0     | 0.0     | 0.0     | 0.0     | 0.0     | 0.0     | 0.0     | 0.0 | 0.0     |
| Total      | n                                     | 0    | 0     | 1      | 5       | 13      | 21      | 30      | 35      | 35      | 25      | 15      | 0   | 180     |
|            | %                                     | 0.0  | 0.0   | 0.6    | 2.8     | 7.2     | 11.7    | 16.7    | 19.4    | 19.4    | 13.9    | 8.3     | 0.0 | 100.0   |
| Score Ran  | ges                                   | 0-39 | 40-79 | 80-119 | 120-135 | 136-186 | 187-230 | 231-264 | 265-290 | 291-321 | 322-346 | 347-400 | N/A | Max 400 |

For privacy reasons, a gender with less than 5 students assessed has been assigned to the category of NR (Not Reported).

| Summary Statistics: |       |  |  |  |  |  |
|---------------------|-------|--|--|--|--|--|
| Mean                | 271.4 |  |  |  |  |  |
| Std Dev             | 58.1  |  |  |  |  |  |
| Median              | В     |  |  |  |  |  |

Gender X numbers are too low for a graph to be meaningful