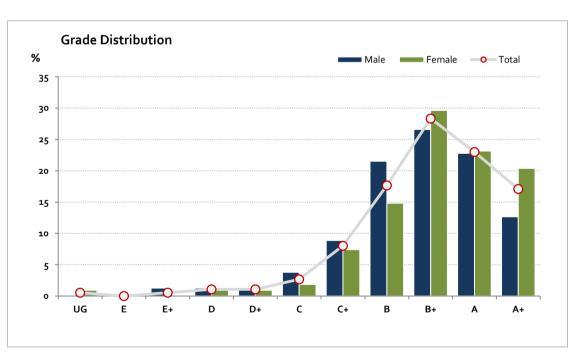

#### Graded Assessment 2 COURSEWORK UNIT 4 2019

Table of Grade Distribution by Gender

|           | able of Glade Bistribution by Genaci |     |     |       |       |       |       |       |       |       |       |       |     |        |
|-----------|--------------------------------------|-----|-----|-------|-------|-------|-------|-------|-------|-------|-------|-------|-----|--------|
| Grade     |                                      | UG  | E   | E+    | D     | D+    | c     | C+    | В     | B+    | Α     | A+    | NR  | Total  |
| Male      | n                                    | 0   | 0   | 1     | 1     | 1     | 3     | 7     | 17    | 21    | 18    | 10    | 0   | 79     |
|           | %                                    | 0.0 | 0.0 | 1.3   | 1.3   | 1.3   | 3.8   | 8.9   | 21.5  | 26.6  | 22.8  | 12.7  | 0.0 | 100.0  |
| Female    | n                                    | 1   | 0   | 0     | 1     | 1     | 2     | 8     | 16    | 32    | 25    | 22    | 0   | 108    |
|           | %                                    | 0.9 | 0.0 | 0.0   | 0.9   | 0.9   | 1.9   | 7.4   | 14.8  | 29.6  | 23.1  | 20.4  | 0.0 | 100.0  |
| Gender X  | n                                    | 0   | 0   | 0     | 0     | 0     | 0     | 0     | 0     | 0     | 0     | 0     | 0   | 0      |
|           | %                                    | 0.0 | 0.0 | 0.0   | 0.0   | 0.0   | 0.0   | 0.0   | 0.0   | 0.0   | 0.0   | 0.0   | 0.0 | 0.0    |
| Total     | n                                    | 1   | 0   | 1     | 2     | 2     | 5     | 15    | 33    | 53    | 43    | 32    | 0   | 187    |
|           | %                                    | 0.5 | 0.0 | 0.5   | 1.1   | 1.1   | 2.7   | 8.0   | 17.6  | 28.3  | 23.0  | 17.1  | 0.0 | 100.0  |
| Score Ran | iges                                 | 0-4 | 5-9 | 10-14 | 15-19 | 20-21 | 22-24 | 25-29 | 30-36 | 37-41 | 42-46 | 47-50 | N/A | Max 50 |

For privacy reasons, a gender with less than 5 students assessed has been assigned to the category of NR (Not Reported).

| Summary Statistics: |      |  |  |  |  |
|---------------------|------|--|--|--|--|
| Mean                | 38.5 |  |  |  |  |
| Std Dev             | 8    |  |  |  |  |
| Median              | B+   |  |  |  |  |

Gender X numbers are too low for a graph to be meaningful