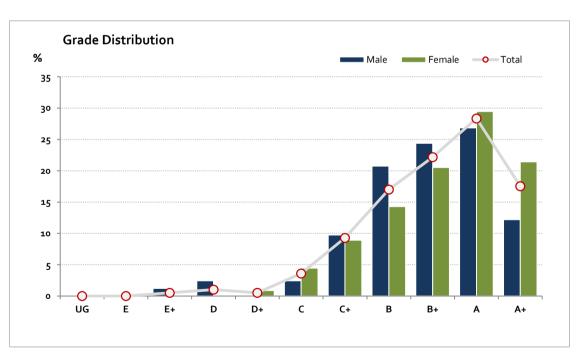

# Graded Assessment 1 COURSEWORK UNIT 3 2019

Table of Grade Distribution by Gender

| Tubic of C | able of Grade Distribution by Gerider |     |     |       |       |       |       |       |       |       |       |       |     |        |
|------------|---------------------------------------|-----|-----|-------|-------|-------|-------|-------|-------|-------|-------|-------|-----|--------|
| Grade      |                                       | UG  | E   | E+    | D     | D+    | С     | C+    | В     | B+    | Α     | A+    | NR  | Total  |
| Male       | n                                     | 0   | 0   | 1     | 2     | 0     | 2     | 8     | 17    | 20    | 22    | 10    | 0   | 82     |
|            | %                                     | 0.0 | 0.0 | 1.2   | 2.4   | 0.0   | 2.4   | 9.8   | 20.7  | 24.4  | 26.8  | 12.2  | 0.0 | 100.0  |
| Female     | n                                     | 0   | 0   | 0     | 0     | 1     | 5     | 10    | 16    | 23    | 33    | 24    | 0   | 112    |
|            | %                                     | 0.0 | 0.0 | 0.0   | 0.0   | 0.9   | 4.5   | 8.9   | 14.3  | 20.5  | 29.5  | 21.4  | 0.0 | 100.0  |
| Gender X   | n                                     | 0   | 0   | 0     | 0     | 0     | 0     | 0     | 0     | 0     | 0     | 0     | 0   | 0      |
|            | %                                     | 0.0 | 0.0 | 0.0   | 0.0   | 0.0   | 0.0   | 0.0   | 0.0   | 0.0   | 0.0   | 0.0   | 0.0 | 0.0    |
| Total      | n                                     | 0   | 0   | 1     | 2     | 1     | 7     | 18    | 33    | 43    | 55    | 34    | 0   | 194    |
|            | %                                     | 0.0 | 0.0 | 0.5   | 1.0   | 0.5   | 3.6   | 9.3   | 17.0  | 22.2  | 28.4  | 17.5  | 0.0 | 100.0  |
| Score Ran  | ges                                   | 0-4 | 5-9 | 10-14 | 15-16 | 17-18 | 19-23 | 24-30 | 31-36 | 37-40 | 41-46 | 47-50 | N/A | Max 50 |

For privacy reasons, a gender with less than 5 students assessed has been assigned to the category of NR (Not Reported).

| Summary Statistics: |      |  |  |  |  |
|---------------------|------|--|--|--|--|
| Mean                | 38.4 |  |  |  |  |
| Std Dev             | 7.9  |  |  |  |  |
| Median              | B+   |  |  |  |  |

Gender X numbers are too low for a graph to be meaningful