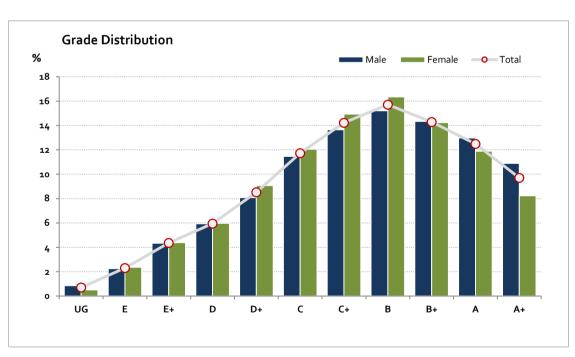

## Graded Assessment 3 WRITTEN EXAMINATION 2 2019

Table of Grade Distribution by Gender

|           | able of Grade Pisarisotion by Gender |     |      |       |       |       |       |       |       |        |         |         |       |         |
|-----------|--------------------------------------|-----|------|-------|-------|-------|-------|-------|-------|--------|---------|---------|-------|---------|
| Grade     |                                      | UG  | E    | E+    | D     | D+    | С     | C+    | В     | B+     | Α       | A+      | NR    | Total   |
| Male      | n                                    | 74  | 195  | 375   | 513   | 698   | 991   | 1,180 | 1,314 | 1,239  | 1,121   | 941     | 0     | 8,641   |
|           | %                                    | 0.9 | 2.3  | 4.3   | 5.9   | 8.1   | 11.5  | 13.7  | 15.2  | 14.3   | 13.0    | 10.9    | 0.0   | 100.0   |
| Female    | n                                    | 35  | 165  | 306   | 416   | 632   | 840   | 1,041 | 1,139 | 992    | 829     | 574     | 0     | 6,969   |
|           | %                                    | 0.5 | 2.4  | 4.4   | 6.o   | 9.1   | 12.1  | 14.9  | 16.3  | 14.2   | 11.9    | 8.2     | 0.0   | 100.0   |
| Gender X  | n                                    | 0   | 0    | 0     | 0     | 0     | 0     | 0     | 0     | 0      | 0       | 0       | 3     | 3       |
|           | %                                    | 0.0 | 0.0  | 0.0   | 0.0   | 0.0   | 0.0   | 0.0   | 0.0   | 0.0    | 0.0     | 0.0     | 100.0 | 100.0   |
| Total     | n                                    | 109 | 360  | 681   | 929   | 1,330 | 1,831 | 2,221 | 2,453 | 2,231  | 1,950   | 1,515   | 3     | 15,613  |
|           | %                                    | 0.7 | 2.3  | 4.4   | 6.0   | 8.5   | 11.7  | 14.2  | 15.7  | 14.3   | 12.5    | 9.7     | 0.0   | 100.0   |
| Score Ran | ges                                  | o-8 | 9-16 | 17-27 | 28-36 | 37-48 | 49-63 | 64-79 | 80-97 | 98-114 | 115-132 | 133-160 | N/A   | Max 160 |

For privacy reasons, a gender with less than 5 students assessed has been assigned to the category of NR (Not Reported).

| Summary Statistics: |      |  |  |  |  |  |
|---------------------|------|--|--|--|--|--|
| Mean                | 81.9 |  |  |  |  |  |
| Std Dev             | 36.8 |  |  |  |  |  |
| Median              | В    |  |  |  |  |  |

Gender X numbers are too low for a graph to be meaningful