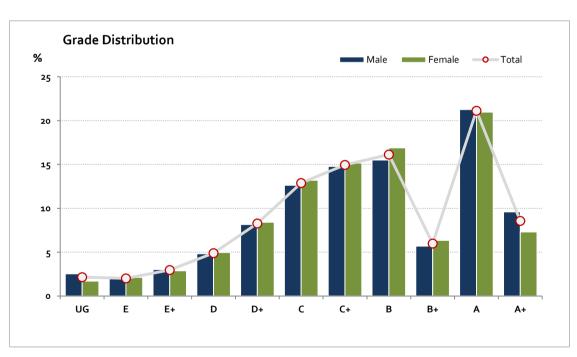

## Graded Assessment 2 WRITTEN EXAMINATION 1 2019

Table of Grade Distribution by Gender

| able of Grade Distribution by Geraci |     |     |      |       |       |       |       |       |       |       |       |       |       |        |
|--------------------------------------|-----|-----|------|-------|-------|-------|-------|-------|-------|-------|-------|-------|-------|--------|
| Grade                                |     | UG  | E    | E+    | D     | D+    | С     | C+    | В     | B+    | Α     | A+    | NR    | Total  |
| Male                                 | n   | 219 | 168  | 262   | 418   | 706   | 1,092 | 1,278 | 1,341 | 493   | 1,839 | 830   | 0     | 8,646  |
|                                      | %   | 2.5 | 1.9  | 3.0   | 4.8   | 8.2   | 12.6  | 14.8  | 15.5  | 5.7   | 21.3  | 9.6   | 0.0   | 100.0  |
| Female                               | n   | 119 | 148  | 201   | 346   | 586   | 920   | 1,057 | 1,178 | 443   | 1,462 | 509   | 0     | 6,969  |
|                                      | %   | 1.7 | 2.1  | 2.9   | 5.0   | 8.4   | 13.2  | 15.2  | 16.9  | 6.4   | 21.0  | 7.3   | 0.0   | 100.0  |
| Gender X                             | n   | 0   | 0    | 0     | 0     | 0     | 0     | 0     | 0     | 0     | 0     | 0     | 3     | 3      |
|                                      | %   | 0.0 | 0.0  | 0.0   | 0.0   | 0.0   | 0.0   | 0.0   | 0.0   | 0.0   | 0.0   | 0.0   | 100.0 | 100.0  |
| Total                                | n   | 338 | 316  | 463   | 764   | 1,292 | 2,012 | 2,335 | 2,519 | 936   | 3,301 | 1,339 | 3     | 15,618 |
|                                      | %   | 2.2 | 2.0  | 3.0   | 4.9   | 8.3   | 12.9  | 15.0  | 16.1  | 6.0   | 21.1  | 8.6   | 0.0   | 100.0  |
| Score Ran                            | ges | 0-6 | 7-10 | 11-14 | 15-19 | 20-25 | 26-32 | 33-40 | 41-49 | 50-52 | 53-66 | 67-80 | N/A   | Max 8o |

For privacy reasons, a gender with less than 5 students assessed has been assigned to the category of NR (Not Reported).

| Summary Statistics: |      |  |  |  |  |
|---------------------|------|--|--|--|--|
| Mean                | 41.5 |  |  |  |  |
| Std Dev             | 17.8 |  |  |  |  |
| Median              | В    |  |  |  |  |

Gender X numbers are too low for a graph to be meaningful