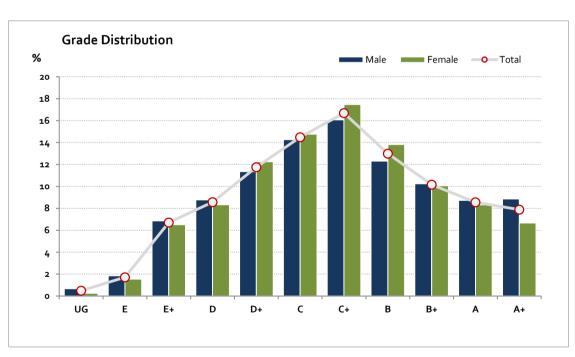

# Graded Assessment 1 COURSEWORK UNIT 3/4 2019

Table of Grade Distribution by Gender

| able of didde Distribution by defider |     |     |       |       |       |       |       |       |       |       |       |        |       |         |
|---------------------------------------|-----|-----|-------|-------|-------|-------|-------|-------|-------|-------|-------|--------|-------|---------|
| Grade                                 |     | UG  | E     | E+    | D     | D+    | С     | C+    | В     | B+    | Α     | A+     | NR    | Total   |
| Male                                  | n   | 60  | 164   | 609   | 778   | 1,008 | 1,266 | 1,426 | 1,093 | 909   | 775   | 786    | 0     | 8,874   |
|                                       | %   | 0.7 | 1.8   | 6.9   | 8.8   | 11.4  | 14.3  | 16.1  | 12.3  | 10.2  | 8.7   | 8.9    | 0.0   | 100.0   |
| Female                                | n   | 18  | 110   | 462   | 591   | 870   | 1,048 | 1,240 | 981   | 714   | 590   | 473    | 0     | 7,097   |
|                                       | %   | 0.3 | 1.5   | 6.5   | 8.3   | 12.3  | 14.8  | 17.5  | 13.8  | 10.1  | 8.3   | 6.7    | 0.0   | 100.0   |
| Gender X                              | n   | 0   | 0     | 0     | 0     | 0     | 0     | 0     | 0     | 0     | 0     | 0      | 3     | 3       |
|                                       | %   | 0.0 | 0.0   | 0.0   | 0.0   | 0.0   | 0.0   | 0.0   | 0.0   | 0.0   | 0.0   | 0.0    | 100.0 | 100.0   |
| Total                                 | n   | 78  | 274   | 1,071 | 1,369 | 1,878 | 2,314 | 2,666 | 2,074 | 1,623 | 1,365 | 1,259  | 3     | 15,974  |
|                                       | %   | 0.5 | 1.7   | 6.7   | 8.6   | 11.8  | 14.5  | 16.7  | 13.0  | 10.2  | 8.5   | 7.9    | 0.0   | 100.0   |
| Score Ran                             | ges | 0-9 | 10-22 | 23-35 | 36-43 | 44-51 | 52-60 | 61-70 | 71-78 | 79-85 | 86-92 | 93-100 | N/A   | Max 100 |

For privacy reasons, a gender with less than 5 students assessed has been assigned to the category of NR (Not Reported).

| Summary Statistics: |      |  |  |  |  |  |
|---------------------|------|--|--|--|--|--|
| Mean                | 63.6 |  |  |  |  |  |
| Std Dev             | 20.2 |  |  |  |  |  |
| Median              | C+   |  |  |  |  |  |

Gender X numbers are too low for a graph to be meaningful