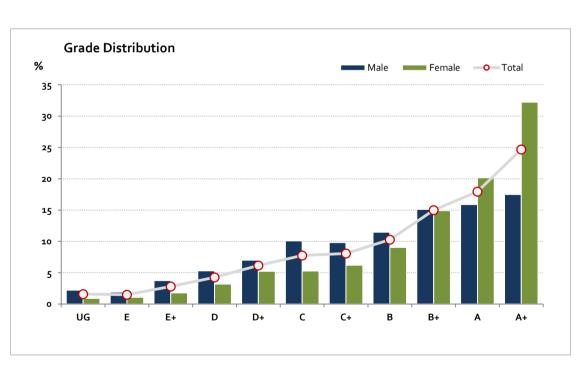

#### Graded Assessment 2 SCHOOL-ASSESSED TASK 2019

Table of Grade Distribution by Gender

| Tubic of G |     |     | in by Gena | -     |       |       |       |       |       |       |       |        |     |         |
|------------|-----|-----|------------|-------|-------|-------|-------|-------|-------|-------|-------|--------|-----|---------|
| Grade      |     | UG  | E          | E+    | D     | D+    | С     | C+    | В     | B+    | Α     | A+     | NR  | Total   |
| Male       | n   | 43  | 37         | 73    | 103   | 136   | 196   | 191   | 223   | 294   | 309   | 340    | 0   | 1,945   |
|            | %   | 2.2 | 1.9        | 3.8   | 5.3   | 7.0   | 10.1  | 9.8   | 11.5  | 15.1  | 15.9  | 17.5   | 0.0 | 100.0   |
| Female     | n   | 17  | 20         | 33    | 59    | 97    | 98    | 115   | 168   | 277   | 374   | 598    | 0   | 1,856   |
|            | %   | 0.9 | 1.1        | 1.8   | 3.2   | 5.2   | 5.3   | 6.2   | 9.1   | 14.9  | 20.2  | 32.2   | 0.0 | 100.0   |
| Gender X   | n   | 0   | 0          | 1     | 0     | 1     | 1     | 1     | 0     | 0     | 1     | 2      | 0   | 7       |
|            | %   | 0.0 | 0.0        | 14.3  | 0.0   | 14.3  | 14.3  | 14.3  | 0.0   | 0.0   | 14.3  | 28.6   | 0.0 | 100.0   |
| Total      | n   | 60  | 57         | 107   | 162   | 234   | 295   | 307   | 391   | 571   | 684   | 940    | 0   | 3,808   |
|            | %   | 1.6 | 1.5        | 2.8   | 4.3   | 6.1   | 7.7   | 8.1   | 10.3  | 15.0  | 18.0  | 24.7   | 0.0 | 100.0   |
| Score Ran  | ges | 0-6 | 7-11       | 12-21 | 22-31 | 32-41 | 42-50 | 51-57 | 58-64 | 65-73 | 74-83 | 84-100 | N/A | Max 100 |

For privacy reasons, a gender with less than 5 students assessed has been assigned to the category of NR (Not Reported).

| Summary Statistics: |      |  |  |  |  |
|---------------------|------|--|--|--|--|
| Mean                | 65.7 |  |  |  |  |
| Std Dev             | 23.8 |  |  |  |  |
| Median              | B+   |  |  |  |  |