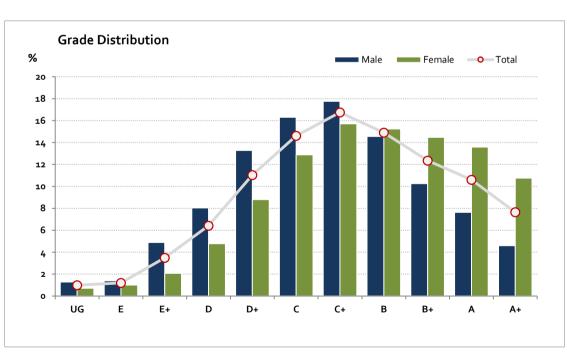

# Graded Assessment 3 WRITTEN EXAMINATION 2019

Table of Grade Distribution by Gender

| Tubic of C | able of Grade Distribution by Gender |      |       |       |       |       |       |       |       |        |         |         |     |         |
|------------|--------------------------------------|------|-------|-------|-------|-------|-------|-------|-------|--------|---------|---------|-----|---------|
| Grade      |                                      | UG   | E     | E+    | D     | D+    | С     | C+    | В     | B+     | Α       | A+      | NR  | Total   |
| Male       | n                                    | 22   | 24    | 84    | 138   | 228   | 280   | 305   | 250   | 176    | 131     | 79      | 0   | 1,717   |
|            | %                                    | 1.3  | 1.4   | 4.9   | 8.0   | 13.3  | 16.3  | 17.8  | 14.6  | 10.3   | 7.6     | 4.6     | 0.0 | 100.0   |
| Female     | n                                    | 12   | 17    | 35    | 81    | 149   | 218   | 266   | 258   | 245    | 230     | 182     | 0   | 1,693   |
|            | %                                    | 0.7  | 1.0   | 2.1   | 4.8   | 8.8   | 12.9  | 15.7  | 15.2  | 14.5   | 13.6    | 10.8    | 0.0 | 100.0   |
| Gender X   | n                                    | 0    | 0     | 0     | 0     | 0     | 1     | 1     | 1     | 1      | 1       | 0       | 0   | 5       |
|            | %                                    | 0.0  | 0.0   | 0.0   | 0.0   | 0.0   | 20.0  | 20.0  | 20.0  | 20.0   | 20.0    | 0.0     | 0.0 | 100.0   |
| Total      | n                                    | 34   | 41    | 119   | 219   | 377   | 499   | 572   | 509   | 422    | 362     | 261     | 0   | 3,415   |
|            | %                                    | 1.0  | 1.2   | 3.5   | 6.4   | 11.0  | 14.6  | 16.7  | 14.9  | 12.4   | 10.6    | 7.6     | 0.0 | 100.0   |
| Score Ran  | ges                                  | 0-13 | 14-18 | 19-29 | 30-41 | 42-54 | 55-67 | 68-79 | 80-90 | 91-101 | 102-115 | 116-150 | N/A | Max 150 |

For privacy reasons, a gender with less than 5 students assessed has been assigned to the category of NR (Not Reported).

| Summary Statistics: |      |  |  |  |  |
|---------------------|------|--|--|--|--|
| Mean                | 75.5 |  |  |  |  |
| Std Dev             | 27.6 |  |  |  |  |
| Median              | C+   |  |  |  |  |