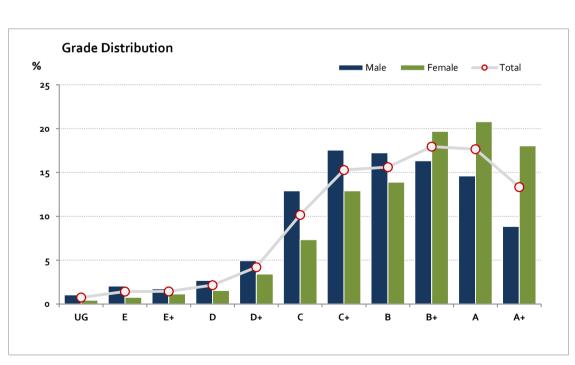

# Graded Assessment 1 COURSEWORK UNIT 3/4 2019

Table of Grade Distribution by Gender

| Table of G | i a a c E | - 13011150010 | in by Gena | C1    |       |       |       |       |       |       |       |       |     |        |
|------------|-----------|---------------|------------|-------|-------|-------|-------|-------|-------|-------|-------|-------|-----|--------|
| Grade      |           | UG            | E          | E+    | D     | D+    | c     | C+    | В     | B+    | Α     | A+    | NR  | Total  |
| Male       | n         | 20            | 39         | 33    | 51    | 94    | 245   | 333   | 327   | 310   | 277   | 168   | 0   | 1,897  |
|            | %         | 1.1           | 2.1        | 1.7   | 2.7   | 5.0   | 12.9  | 17.6  | 17.2  | 16.3  | 14.6  | 8.9   | 0.0 | 100.0  |
| Female     | n         | 8             | 14         | 21    | 28    | 62    | 133   | 234   | 252   | 357   | 377   | 327   | 0   | 1,813  |
|            | %         | 0.4           | 0.8        | 1.2   | 1.5   | 3.4   | 7.3   | 12.9  | 13.9  | 19.7  | 20.8  | 18.0  | 0.0 | 100.0  |
| Gender X   | n         | 0             | 0          | 0     | 1     | 0     | 0     | 1     | 1     | 0     | 2     | 1     | 0   | 6      |
|            | %         | 0.0           | 0.0        | 0.0   | 16.7  | 0.0   | 0.0   | 16.7  | 16.7  | 0.0   | 33.3  | 16.7  | 0.0 | 100.0  |
| Total      | n         | 28            | 53         | 54    | 80    | 156   | 378   | 568   | 580   | 667   | 656   | 496   | 0   | 3,716  |
|            | %         | 0.8           | 1.4        | 1.5   | 2.2   | 4.2   | 10.2  | 15.3  | 15.6  | 17.9  | 17.7  | 13.3  | 0.0 | 100.0  |
| Score Ran  | ges       | 0-7           | 8-14       | 15-19 | 20-24 | 25-31 | 32-40 | 41-48 | 49-54 | 55-61 | 62-70 | 71-80 | N/A | Max 8o |

For privacy reasons, a gender with less than 5 students assessed has been assigned to the category of NR (Not Reported).

| Summary Statistics: |      |  |  |  |  |
|---------------------|------|--|--|--|--|
| Mean                | 52.8 |  |  |  |  |
| Std Dev             | 15.9 |  |  |  |  |
| Median              | В    |  |  |  |  |