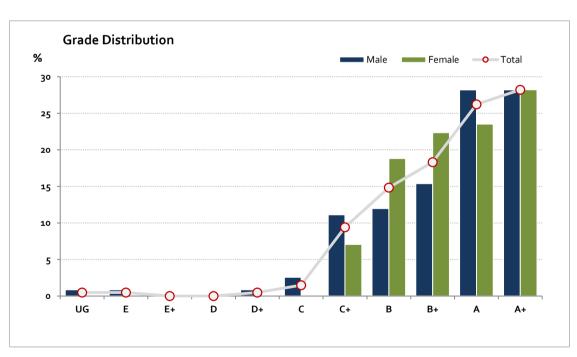

### **Music Investigation**

#### Graded Assessment 2 COURSEWORK UNIT 4 2019

Table of Grade Distribution by Gender

| Tubic of G |     |     | , <b>G</b> ena | • •   |       |       |       |       |       |       |       |        |     |         |
|------------|-----|-----|----------------|-------|-------|-------|-------|-------|-------|-------|-------|--------|-----|---------|
| Grade      |     | UG  | E              | E+    | D     | D+    | c     | C+    | В     | B+    | Α     | A+     | NR  | Total   |
| Male       | n   | 1   | 1              | 0     | 0     | 1     | 3     | 13    | 14    | 18    | 33    | 33     | 0   | 117     |
|            | %   | 0.9 | 0.9            | 0.0   | 0.0   | 0.9   | 2.6   | 11.1  | 12.0  | 15.4  | 28.2  | 28.2   | 0.0 | 100.0   |
| Female     | n   | 0   | 0              | 0     | 0     | 0     | 0     | 6     | 16    | 19    | 20    | 24     | 0   | 85      |
|            | %   | 0.0 | 0.0            | 0.0   | 0.0   | 0.0   | 0.0   | 7.1   | 18.8  | 22.4  | 23.5  | 28.2   | 0.0 | 100.0   |
| Gender X   | n   | 0   | 0              | 0     | 0     | 0     | 0     | 0     | 0     | 0     | 0     | 0      | 0   | 0       |
|            | %   | 0.0 | 0.0            | 0.0   | 0.0   | 0.0   | 0.0   | 0.0   | 0.0   | 0.0   | 0.0   | 0.0    | 0.0 | 0.0     |
| Total      | n   | 1   | 1              | 0     | 0     | 1     | 3     | 19    | 30    | 37    | 53    | 57     | 0   | 202     |
|            | %   | 0.5 | 0.5            | 0.0   | 0.0   | 0.5   | 1.5   | 9.4   | 14.9  | 18.3  | 26.2  | 28.2   | 0.0 | 100.0   |
| Score Ran  | ges | 0-9 | 10-19          | 20-29 | 30-39 | 40-49 | 50-52 | 53-65 | 66-75 | 76-85 | 86-97 | 98-100 | N/A | Max 100 |

For privacy reasons, a gender with less than 5 students assessed has been assigned to the category of NR (Not Reported).

| Summary Statistics: |      |  |  |  |  |  |
|---------------------|------|--|--|--|--|--|
| Mean                | 84.3 |  |  |  |  |  |
| Std Dev             | 16   |  |  |  |  |  |
| Median              | Α    |  |  |  |  |  |

| Not Assessed: |    |  |  |  |  |
|---------------|----|--|--|--|--|
| Male          | 10 |  |  |  |  |
| Female        | 6  |  |  |  |  |
| Gender X      | 0  |  |  |  |  |
| Total         | 16 |  |  |  |  |

| Total Enrolments incl. |     |  |  |  |  |
|------------------------|-----|--|--|--|--|
| Not Assessed:          |     |  |  |  |  |
| Male                   | 127 |  |  |  |  |
| Female                 | 91  |  |  |  |  |
| Gender X               | 0   |  |  |  |  |
| Total                  | 218 |  |  |  |  |

Gender X numbers are too low for a graph to be meaningful