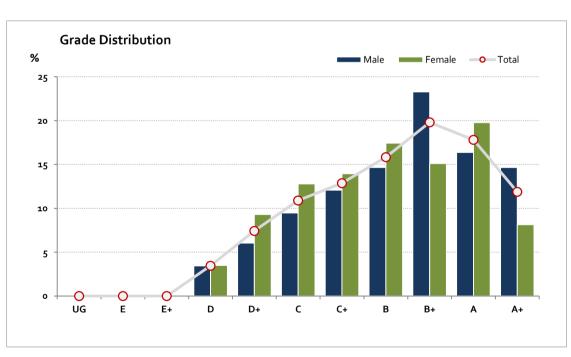

## **Music Investigation**

# Graded Assessment 3 PERFORMANCE EXAMINATION 2019

Table of Grade Distribution by Gender

|           | able of Grade Pisarisotion by Gerider |      |       |       |       |        |         |         |         |         |         |         |     |         |
|-----------|---------------------------------------|------|-------|-------|-------|--------|---------|---------|---------|---------|---------|---------|-----|---------|
| Grade     |                                       | UG   | E     | E+    | D     | D+     | c       | C+      | В       | B+      | Α       | A+      | NR  | Total   |
| Male      | n                                     | 0    | 0     | 0     | 4     | 7      | 11      | 14      | 17      | 27      | 19      | 17      | 0   | 116     |
|           | %                                     | 0.0  | 0.0   | 0.0   | 3.4   | 6.0    | 9.5     | 12.1    | 14.7    | 23.3    | 16.4    | 14.7    | 0.0 | 100.0   |
| Female    | n                                     | 0    | 0     | 0     | 3     | 8      | 11      | 12      | 15      | 13      | 17      | 7       | 0   | 86      |
|           | %                                     | 0.0  | 0.0   | 0.0   | 3.5   | 9.3    | 12.8    | 14.0    | 17.4    | 15.1    | 19.8    | 8.1     | 0.0 | 100.0   |
| Gender X  | n                                     | 0    | 0     | 0     | 0     | 0      | 0       | 0       | 0       | 0       | 0       | 0       | 0   | 0       |
|           | %                                     | 0.0  | 0.0   | 0.0   | 0.0   | 0.0    | 0.0     | 0.0     | 0.0     | 0.0     | 0.0     | 0.0     | 0.0 | 0.0     |
| Total     | n                                     | 0    | 0     | 0     | 7     | 15     | 22      | 26      | 32      | 40      | 36      | 24      | 0   | 202     |
|           | %                                     | 0.0  | 0.0   | 0.0   | 3.5   | 7.4    | 10.9    | 12.9    | 15.8    | 19.8    | 17.8    | 11.9    | 0.0 | 100.0   |
| Score Ran | ges                                   | 0-21 | 22-43 | 44-65 | 66-95 | 96-116 | 117-137 | 138-152 | 153-177 | 178-206 | 207-218 | 219-220 | N/A | Max 220 |

For privacy reasons, a gender with less than 5 students assessed has been assigned to the category of NR (Not Reported).

| Summary Statistics: |       |  |  |  |  |
|---------------------|-------|--|--|--|--|
| Mean                | 172.4 |  |  |  |  |
| Std Dev             | 39.8  |  |  |  |  |
| Median              | В     |  |  |  |  |

| Not Assessed: |    |  |  |  |  |
|---------------|----|--|--|--|--|
| Male          | 11 |  |  |  |  |
| Female        | 5  |  |  |  |  |
| Gender X      | 0  |  |  |  |  |
| Total         | 16 |  |  |  |  |

| Total Enrolments incl. Not Assessed: |     |  |  |  |  |
|--------------------------------------|-----|--|--|--|--|
| Male                                 | 127 |  |  |  |  |
| Female                               | 91  |  |  |  |  |
| Gender X                             | 0   |  |  |  |  |
| Total                                | 218 |  |  |  |  |

Gender X numbers are too low for a graph to be meaningful