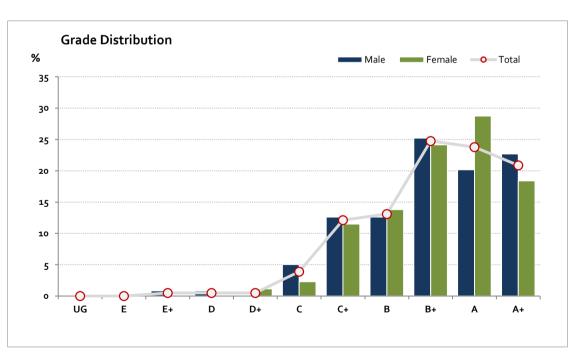

### **Music Investigation**

# Graded Assessment 1 COURSEWORK UNIT 3 2019

Table of Grade Distribution by Gender

|           | and of didde 2 stribetion 27 certain |     |       |       |       |       |       |       |       |       | 1     |        |     |         |
|-----------|--------------------------------------|-----|-------|-------|-------|-------|-------|-------|-------|-------|-------|--------|-----|---------|
| Grade     |                                      | UG  | E     | E+    | D     | D+    | С     | C+    | В     | B+    | Α     | A+     | NR  | Total   |
| Male      | n                                    | 0   | 0     | 1     | 1     | 0     | 6     | 15    | 15    | 30    | 24    | 27     | 0   | 119     |
|           | %                                    | 0.0 | 0.0   | 0.8   | 0.8   | 0.0   | 5.0   | 12.6  | 12.6  | 25.2  | 20.2  | 22.7   | 0.0 | 100.0   |
| Female    | n                                    | 0   | 0     | 0     | 0     | 1     | 2     | 10    | 12    | 21    | 25    | 16     | 0   | 87      |
|           | %                                    | 0.0 | 0.0   | 0.0   | 0.0   | 1.1   | 2.3   | 11.5  | 13.8  | 24.1  | 28.7  | 18.4   | 0.0 | 100.0   |
| Gender X  | n                                    | 0   | 0     | 0     | 0     | 0     | 0     | 0     | 0     | 0     | 0     | 0      | 0   | 0       |
|           | %                                    | 0.0 | 0.0   | 0.0   | 0.0   | 0.0   | 0.0   | 0.0   | 0.0   | 0.0   | 0.0   | 0.0    | 0.0 | 0.0     |
| Total     | n                                    | 0   | 0     | 1     | 1     | 1     | 8     | 25    | 27    | 51    | 49    | 43     | 0   | 206     |
|           | %                                    | 0.0 | 0.0   | 0.5   | 0.5   | 0.5   | 3.9   | 12.1  | 13.1  | 24.8  | 23.8  | 20.9   | 0.0 | 100.0   |
| Score Ran | ges                                  | 0-9 | 10-19 | 20-29 | 30-39 | 40-49 | 50-59 | 60-67 | 68-75 | 76-89 | 90-97 | 98-100 | N/A | Max 100 |

For privacy reasons, a gender with less than 5 students assessed has been assigned to the category of NR (Not Reported).

| Summary Statistics: |      |  |  |  |  |
|---------------------|------|--|--|--|--|
| Mean                | 83.4 |  |  |  |  |
| Std Dev             | 14.7 |  |  |  |  |
| Median              | B+   |  |  |  |  |

| Not Assessed: |    |  |  |  |  |
|---------------|----|--|--|--|--|
| Male          | 8  |  |  |  |  |
| Female        | 4  |  |  |  |  |
| Gender X      | 0  |  |  |  |  |
| Total         | 12 |  |  |  |  |

| Total Enrolments incl. |     |  |  |  |  |
|------------------------|-----|--|--|--|--|
| Not Assessed:          |     |  |  |  |  |
| Male                   | 127 |  |  |  |  |
| Female                 | 91  |  |  |  |  |
| Gender X               | 0   |  |  |  |  |
| Total                  | 218 |  |  |  |  |

Gender X numbers are too low for a graph to be meaningful