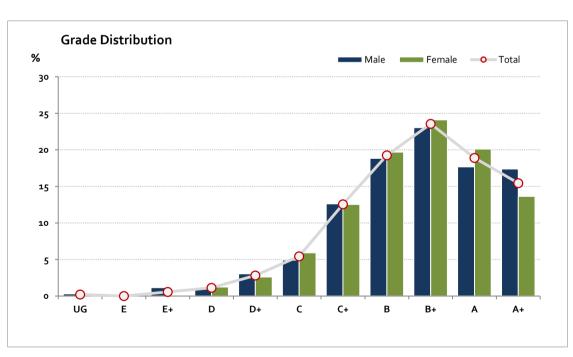

# Graded Assessment 1 COURSEWORK UNIT 3/4 2019

Table of Grade Distribution by Gender

|           | able of didde Pistribution by defined |      |       |       |       |       |       |       |        |         |         |         |       |         |
|-----------|---------------------------------------|------|-------|-------|-------|-------|-------|-------|--------|---------|---------|---------|-------|---------|
| Grade     |                                       | UG   | E     | E+    | D     | D+    | С     | C+    | В      | B+      | Α       | A+      | NR    | Total   |
| Male      | n                                     | 2    | 0     | 8     | 7     | 21    | 34    | 87    | 130    | 159     | 122     | 120     | 0     | 690     |
|           | %                                     | 0.3  | 0.0   | 1.2   | 1.0   | 3.0   | 4.9   | 12.6  | 18.8   | 23.0    | 17.7    | 17.4    | 0.0   | 100.0   |
| Female    | n                                     | 1    | 0     | 0     | 9     | 19    | 43    | 91    | 143    | 175     | 146     | 99      | 0     | 726     |
|           | %                                     | 0.1  | 0.0   | 0.0   | 1.2   | 2.6   | 5.9   | 12.5  | 19.7   | 24.1    | 20.1    | 13.6    | 0.0   | 100.0   |
| Gender X  | n                                     | 0    | 0     | 0     | 0     | 0     | 0     | 0     | 0      | 0       | 0       | 0       | 2     | 2       |
|           | %                                     | 0.0  | 0.0   | 0.0   | 0.0   | 0.0   | 0.0   | 0.0   | 0.0    | 0.0     | 0.0     | 0.0     | 100.0 | 100.0   |
| Total     | n                                     | 3    | 0     | 8     | 16    | 40    | 77    | 178   | 273    | 334     | 268     | 219     | 2     | 1,418   |
|           | %                                     | 0.2  | 0.0   | 0.6   | 1.1   | 2.8   | 5.4   | 12.6  | 19.3   | 23.6    | 18.9    | 15.4    | 0.1   | 100.0   |
| Score Ran | ges                                   | 0-14 | 15-18 | 19-34 | 35-52 | 53-77 | 78-87 | 88-98 | 99-111 | 112-126 | 127-139 | 140-150 | N/A   | Max 150 |

For privacy reasons, a gender with less than 5 students assessed has been assigned to the category of NR (Not Reported).

| Summary Statistics: |       |  |  |  |  |  |
|---------------------|-------|--|--|--|--|--|
| Mean                | 114.8 |  |  |  |  |  |
| Std Dev             | 23.3  |  |  |  |  |  |
| Median              | B+    |  |  |  |  |  |

Gender X numbers are too low for a graph to be meaningful