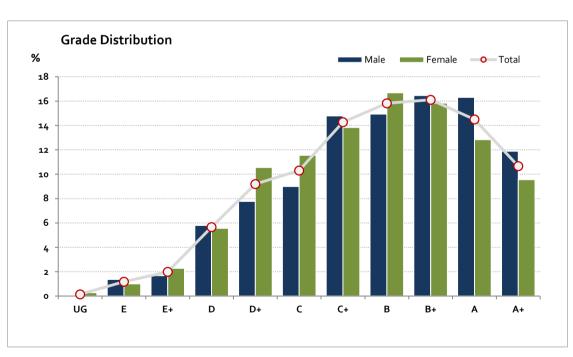

## Graded Assessment 3 AURAL AND WRITTEN EXAMINATION 2019

Table of Grade Distribution by Gender

|           | able of Grade Distribution by Gender |      |       |       |       |       |       |        |         |         |         |         |       |         |
|-----------|--------------------------------------|------|-------|-------|-------|-------|-------|--------|---------|---------|---------|---------|-------|---------|
| Grade     |                                      | UG   | E     | E+    | D     | D+    | С     | C+     | В       | B+      | Α       | A+      | NR    | Total   |
| Male      | n                                    | 0    | 9     | 11    | 38    | 51    | 59    | 97     | 98      | 108     | 107     | 78      | 0     | 656     |
|           | %                                    | 0.0  | 1.4   | 1.7   | 5.8   | 7.8   | 9.0   | 14.8   | 14.9    | 16.5    | 16.3    | 11.9    | 0.0   | 100.0   |
| Female    | n                                    | 2    | 7     | 16    | 39    | 74    | 81    | 97     | 117     | 111     | 90      | 67      | 0     | 701     |
|           | %                                    | 0.3  | 1.0   | 2.3   | 5.6   | 10.6  | 11.6  | 13.8   | 16.7    | 15.8    | 12.8    | 9.6     | 0.0   | 100.0   |
| Gender X  | n                                    | 0    | 0     | 0     | 0     | 0     | 0     | 0      | 0       | 0       | 0       | 0       | 2     | 2       |
|           | %                                    | 0.0  | 0.0   | 0.0   | 0.0   | 0.0   | 0.0   | 0.0    | 0.0     | 0.0     | 0.0     | 0.0     | 100.0 | 100.0   |
| Total     | n                                    | 2    | 16    | 27    | 77    | 125   | 140   | 194    | 215     | 219     | 197     | 145     | 2     | 1,359   |
|           | %                                    | 0.1  | 1.2   | 2.0   | 5.7   | 9.2   | 10.3  | 14.3   | 15.8    | 16.1    | 14.5    | 10.7    | 0.1   | 100.0   |
| Score Ran | ges                                  | 0-19 | 20-30 | 31-41 | 42-56 | 57-72 | 73-87 | 88-108 | 109-127 | 128-150 | 151-170 | 171-200 | N/A   | Max 200 |

For privacy reasons, a gender with less than 5 students assessed has been assigned to the category of NR (Not Reported).

| Summary Statistics: |       |  |  |  |  |  |
|---------------------|-------|--|--|--|--|--|
| Mean                | 115.9 |  |  |  |  |  |
| Std Dev             | 41.6  |  |  |  |  |  |
| Median              | В     |  |  |  |  |  |

Gender X numbers are too low for a graph to be meaningful