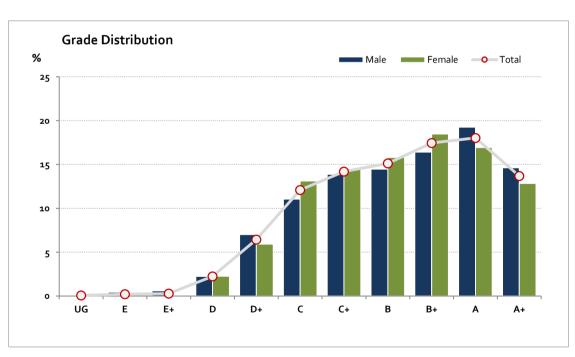

## Graded Assessment 2 PERFORMANCE EXAMINATION 2019

Table of Grade Distribution by Gender

|           | able of Glade Bischbotton by Gender |      |       |       |       |        |         |         |         |         |         |         |       |         |
|-----------|-------------------------------------|------|-------|-------|-------|--------|---------|---------|---------|---------|---------|---------|-------|---------|
| Grade     |                                     | UG   | E     | E+    | D     | D+     | С       | C+      | В       | B+      | Α       | A+      | NR    | Total   |
| Male      | n                                   | 0    | 3     | 4     | 15    | 47     | 74      | 93      | 97      | 110     | 129     | 98      | 0     | 670     |
|           | %                                   | 0.0  | 0.4   | 0.6   | 2.2   | 7.0    | 11.0    | 13.9    | 14.5    | 16.4    | 19.3    | 14.6    | 0.0   | 100.0   |
| Female    | n                                   | 1    | 0     | 0     | 16    | 42     | 93      | 103     | 112     | 131     | 120     | 91      | 0     | 709     |
|           | %                                   | 0.1  | 0.0   | 0.0   | 2.3   | 5.9    | 13.1    | 14.5    | 15.8    | 18.5    | 16.9    | 12.8    | 0.0   | 100.0   |
| Gender X  | n                                   | 0    | 0     | 0     | 0     | 0      | 0       | 0       | 0       | 0       | 0       | 0       | 2     | 2       |
|           | %                                   | 0.0  | 0.0   | 0.0   | 0.0   | 0.0    | 0.0     | 0.0     | 0.0     | 0.0     | 0.0     | 0.0     | 100.0 | 100.0   |
| Total     | n                                   | 1    | 3     | 4     | 31    | 89     | 167     | 196     | 209     | 241     | 249     | 189     | 2     | 1,381   |
|           | %                                   | 0.1  | 0.2   | 0.3   | 2.2   | 6.4    | 12.1    | 14.2    | 15.1    | 17.5    | 18.0    | 13.7    | 0.1   | 100.0   |
| Score Ran | ges                                 | 0-19 | 20-32 | 33-38 | 39-79 | 80-103 | 104-122 | 123-138 | 139-154 | 155-171 | 172-192 | 193-200 | N/A   | Max 200 |

For privacy reasons, a gender with less than 5 students assessed has been assigned to the category of NR (Not Reported).

| Summary Statistics: |       |  |  |  |  |
|---------------------|-------|--|--|--|--|
| Mean                | 150.9 |  |  |  |  |
| Std Dev             | 34.8  |  |  |  |  |
| Median              | В     |  |  |  |  |

Gender X numbers are too low for a graph to be meaningful