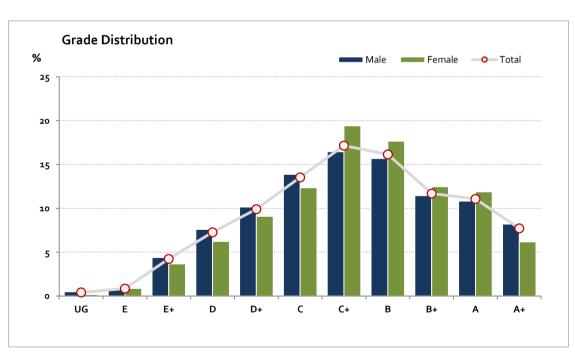

# Graded Assessment 1 COURSEWORK UNIT 3 2019

Table of Grade Distribution by Gender

| Tubic of C | able of Glade Bischbotton by Gender |     |      |       |       |       |       |       |       |       |       |       |     |        |
|------------|-------------------------------------|-----|------|-------|-------|-------|-------|-------|-------|-------|-------|-------|-----|--------|
| Grade      |                                     | UG  | E    | E+    | D     | D+    | С     | C+    | В     | B+    | Α     | A+    | NR  | Total  |
| Male       | n                                   | 27  | 46   | 239   | 414   | 553   | 755   | 896   | 854   | 623   | 589   | 447   | 0   | 5,443  |
|            | %                                   | 0.5 | 0.8  | 4.4   | 7.6   | 10.2  | 13.9  | 16.5  | 15.7  | 11.4  | 10.8  | 8.2   | 0.0 | 100.0  |
| Female     | n                                   | 3   | 15   | 63    | 107   | 156   | 212   | 333   | 303   | 214   | 204   | 106   | 0   | 1,716  |
|            | %                                   | 0.2 | 0.9  | 3.7   | 6.2   | 9.1   | 12.4  | 19.4  | 17.7  | 12.5  | 11.9  | 6.2   | 0.0 | 100.0  |
| Gender X   | n                                   | 0   | 0    | 1     | 0     | 1     | 2     | 0     | 0     | 1     | 0     | 0     | 0   | 5      |
|            | %                                   | 0.0 | 0.0  | 20.0  | 0.0   | 20.0  | 40.0  | 0.0   | 0.0   | 20.0  | 0.0   | 0.0   | 0.0 | 100.0  |
| Total      | n                                   | 30  | 61   | 303   | 521   | 710   | 969   | 1,229 | 1,157 | 838   | 793   | 553   | 0   | 7,164  |
|            | %                                   | 0.4 | 0.9  | 4.2   | 7.3   | 9.9   | 13.5  | 17.2  | 16.2  | 11.7  | 11.1  | 7.7   | 0.0 | 100.0  |
| Score Ran  | ges                                 | 0-8 | 9-18 | 19-31 | 32-39 | 40-46 | 47-54 | 55-63 | 64-71 | 72-77 | 78-84 | 85-90 | N/A | Max 90 |

For privacy reasons, a gender with less than 5 students assessed has been assigned to the category of NR (Not Reported).

| Summary Statistics: |      |  |  |  |  |  |
|---------------------|------|--|--|--|--|--|
| Mean                | 60.4 |  |  |  |  |  |
| Std Dev             | 17.5 |  |  |  |  |  |
| Median              | C+   |  |  |  |  |  |

Gender X numbers are too low for a graph to be meaningful