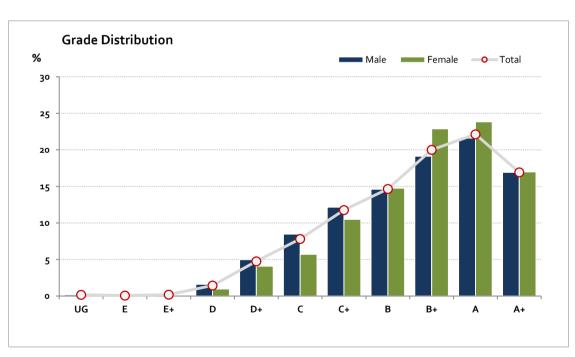

#### Graded Assessment 2 COURSEWORK UNIT 4 2019

Table of Grade Distribution by Gender

|           | able of didde Pistribution by defider |     |       |       |       |       |       |       |       |       |       |       |       |        |
|-----------|---------------------------------------|-----|-------|-------|-------|-------|-------|-------|-------|-------|-------|-------|-------|--------|
| Grade     |                                       | UG  | E     | E+    | D     | D+    | С     | C+    | В     | B+    | Α     | A+    | NR    | Total  |
| Male      | n                                     | 9   | 5     | 11    | 85    | 263   | 448   | 642   | 772   | 1,010 | 1,141 | 894   | 0     | 5,280  |
|           | %                                     | 0.2 | 0.1   | 0.2   | 1.6   | 5.0   | 8.5   | 12.2  | 14.6  | 19.1  | 21.6  | 16.9  | 0.0   | 100.0  |
| Female    | n                                     | 3   | 0     | 2     | 16    | 68    | 95    | 175   | 246   | 381   | 397   | 283   | 0     | 1,666  |
|           | %                                     | 0.2 | 0.0   | 0.1   | 1.0   | 4.1   | 5.7   | 10.5  | 14.8  | 22.9  | 23.8  | 17.0  | 0.0   | 100.0  |
| Gender X  | n                                     | 0   | 0     | 0     | 0     | 0     | 0     | 0     | 0     | 0     | 0     | 0     | 4     | 4      |
|           | %                                     | 0.0 | 0.0   | 0.0   | 0.0   | 0.0   | 0.0   | 0.0   | 0.0   | 0.0   | 0.0   | 0.0   | 100.0 | 100.0  |
| Total     | n                                     | 12  | 5     | 13    | 101   | 331   | 543   | 817   | 1,018 | 1,391 | 1,538 | 1,177 | 4     | 6,950  |
|           | %                                     | 0.2 | 0.1   | 0.2   | 1.5   | 4.8   | 7.8   | 11.8  | 14.6  | 20.0  | 22.1  | 16.9  | 0.1   | 100.0  |
| Score Ran | ges                                   | 0-9 | 10-12 | 13-18 | 19-32 | 33-40 | 41-47 | 48-55 | 56-63 | 64-73 | 74-84 | 85-95 | N/A   | Max 95 |

For privacy reasons, a gender with less than 5 students assessed has been assigned to the category of NR (Not Reported).

| Summary Statistics: |      |  |  |  |  |
|---------------------|------|--|--|--|--|
| Mean                | 66.9 |  |  |  |  |
| Std Dev             | 16.8 |  |  |  |  |
| Median              | B+   |  |  |  |  |

Gender X numbers are too low for a graph to be meaningful