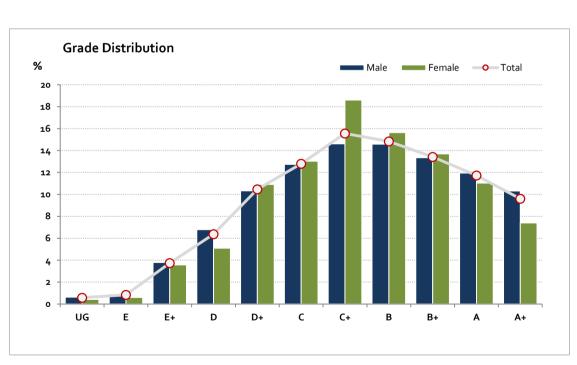

## Graded Assessment 3 WRITTEN EXAMINATION 2019

Table of Grade Distribution by Gender

| Tubic of G | able of diade distribution by defider |      |       |       |       |       |        |         |         |         |         |         |       |         |
|------------|---------------------------------------|------|-------|-------|-------|-------|--------|---------|---------|---------|---------|---------|-------|---------|
| Grade      |                                       | UG   | E     | E+    | D     | D+    | С      | C+      | В       | B+      | Α       | A+      | NR    | Total   |
| Male       | n                                     | 33   | 48    | 198   | 355   | 540   | 666    | 764     | 763     | 698     | 625     | 539     | 0     | 5,229   |
|            | %                                     | 0.6  | 0.9   | 3.8   | 6.8   | 10.3  | 12.7   | 14.6    | 14.6    | 13.3    | 12.0    | 10.3    | 0.0   | 100.0   |
| Female     | n                                     | 7    | 10    | 59    | 84    | 180   | 215    | 307     | 258     | 226     | 182     | 122     | 0     | 1,650   |
|            | %                                     | 0.4  | 0.6   | 3.6   | 5.1   | 10.9  | 13.0   | 18.6    | 15.6    | 13.7    | 11.0    | 7.4     | 0.0   | 100.0   |
| Gender X   | n                                     | 0    | 0     | 0     | 0     | 0     | 0      | 0       | 0       | 0       | 0       | 0       | 4     | 4       |
|            | %                                     | 0.0  | 0.0   | 0.0   | 0.0   | 0.0   | 0.0    | 0.0     | 0.0     | 0.0     | 0.0     | 0.0     | 100.0 | 100.0   |
| Total      | n                                     | 40   | 58    | 257   | 439   | 720   | 881    | 1,071   | 1,021   | 924     | 807     | 661     | 4     | 6,883   |
|            | %                                     | 0.6  | 0.8   | 3.7   | 6.4   | 10.5  | 12.8   | 15.6    | 14.8    | 13.4    | 11.7    | 9.6     | 0.1   | 100.0   |
| Score Ran  | iges                                  | 0-17 | 18-24 | 25-44 | 45-65 | 66-89 | 90-114 | 115-142 | 143-166 | 167-189 | 190-212 | 213-260 | N/A   | Max 260 |

For privacy reasons, a gender with less than 5 students assessed has been assigned to the category of NR (Not Reported).

| Summary Statistics: |       |  |  |  |  |
|---------------------|-------|--|--|--|--|
| Mean                | 138.5 |  |  |  |  |
| Std Dev             | 55.6  |  |  |  |  |
| Median              | C+    |  |  |  |  |

Gender X numbers are too low for a graph to be meaningful