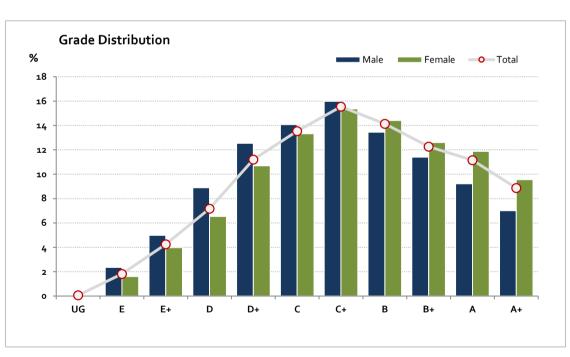

## Graded Assessment 3 WRITTEN EXAMINATION 2019

Table of Grade Distribution by Gender

| Tubic of C | able of Grade Distribution by Gerael |      |       |       |       |       |         |         |         |         |         |         |     |         |
|------------|--------------------------------------|------|-------|-------|-------|-------|---------|---------|---------|---------|---------|---------|-----|---------|
| Grade      |                                      | UG   | E     | E+    | D     | D+    | С       | C+      | В       | B+      | Α       | A+      | NR  | Total   |
| Male       | n                                    | 3    | 95    | 201   | 359   | 506   | 568     | 645     | 543     | 460     | 372     | 283     | 0   | 4,035   |
|            | %                                    | 0.1  | 2.4   | 5.0   | 8.9   | 12.5  | 14.1    | 16.0    | 13.5    | 11.4    | 9.2     | 7.0     | 0.0 | 100.0   |
| Female     | n                                    | 6    | 171   | 423   | 695   | 1,137 | 1,418   | 1,634   | 1,533   | 1,341   | 1,264   | 1,017   | 0   | 10,639  |
|            | %                                    | 0.1  | 1.6   | 4.0   | 6.5   | 10.7  | 13.3    | 15.4    | 14.4    | 12.6    | 11.9    | 9.6     | 0.0 | 100.0   |
| Gender X   | n                                    | 0    | 0     | 0     | 0     | 2     | 2       | 4       | 1       | 0       | 2       | 3       | 0   | 14      |
|            | %                                    | 0.0  | 0.0   | 0.0   | 0.0   | 14.3  | 14.3    | 28.6    | 7.1     | 0.0     | 14.3    | 21.4    | 0.0 | 100.0   |
| Total      | n                                    | 9    | 266   | 624   | 1,054 | 1,645 | 1,988   | 2,283   | 2,077   | 1,801   | 1,638   | 1,303   | 0   | 14,688  |
|            | %                                    | 0.1  | 1.8   | 4.2   | 7.2   | 11.2  | 13.5    | 15.5    | 14.1    | 12.3    | 11.2    | 8.9     | 0.0 | 100.0   |
| Score Ran  | ges                                  | 0-23 | 24-47 | 48-64 | 65-80 | 81-99 | 100-117 | 118-136 | 137-152 | 153-166 | 167-181 | 182-240 | N/A | Max 240 |

For privacy reasons, a gender with less than 5 students assessed has been assigned to the category of NR (Not Reported).

| Summary Statistics: |       |  |  |  |  |  |
|---------------------|-------|--|--|--|--|--|
| Mean                | 129.3 |  |  |  |  |  |
| Std Dev             | 39.6  |  |  |  |  |  |
| Median              | C+    |  |  |  |  |  |

| Not Assessed: |       |  |  |  |  |
|---------------|-------|--|--|--|--|
| Male          | 567   |  |  |  |  |
| Female        | 1,158 |  |  |  |  |
| Gender X      | 6     |  |  |  |  |
| Total         | 1,731 |  |  |  |  |

| Total Enrolments incl. |        |  |  |  |  |
|------------------------|--------|--|--|--|--|
| Not Assessed:          |        |  |  |  |  |
| Male                   | 4,602  |  |  |  |  |
| Female                 | 11,797 |  |  |  |  |
| Gender X               | 20     |  |  |  |  |
| Total                  | 16,419 |  |  |  |  |

Gender X numbers are too low for a graph to be meaningful