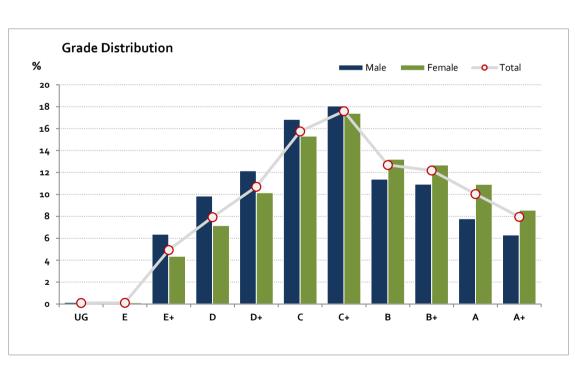

# Graded Assessment 1 COURSEWORK UNIT 3 2019

Table of Grade Distribution by Gender

|           | able of Glade Distribution by Gender |     |     |       |       |       |       |       |       |       |       |        |     |         |
|-----------|--------------------------------------|-----|-----|-------|-------|-------|-------|-------|-------|-------|-------|--------|-----|---------|
| Grade     |                                      | UG  | E   | E+    | D     | D+    | c     | C+    | В     | B+    | Α     | A+     | NR  | Total   |
| Male      | n                                    | 7   | 5   | 277   | 429   | 529   | 733   | 786   | 496   | 476   | 339   | 274    | 0   | 4,351   |
|           | %                                    | 0.2 | 0.1 | 6.4   | 9.9   | 12.2  | 16.8  | 18.1  | 11.4  | 10.9  | 7.8   | 6.3    | 0.0 | 100.0   |
| Female    | n                                    | 9   | 14  | 490   | 805   | 1,141 | 1,721 | 1,956 | 1,484 | 1,425 | 1,228 | 963    | 0   | 11,236  |
|           | %                                    | 0.1 | 0.1 | 4.4   | 7.2   | 10.2  | 15.3  | 17.4  | 13.2  | 12.7  | 10.9  | 8.6    | 0.0 | 100.0   |
| Gender X  | n                                    | 0   | 0   | 3     | 2     | 1     | 5     | 3     | 0     | 1     | 0     | 4      | 0   | 19      |
|           | %                                    | 0.0 | 0.0 | 15.8  | 10.5  | 5-3   | 26.3  | 15.8  | 0.0   | 5.3   | 0.0   | 21.1   | 0.0 | 100.0   |
| Total     | n                                    | 16  | 19  | 770   | 1,236 | 1,671 | 2,459 | 2,745 | 1,980 | 1,902 | 1,567 | 1,241  | 0   | 15,606  |
|           | %                                    | 0.1 | 0.1 | 4.9   | 7.9   | 10.7  | 15.8  | 17.6  | 12.7  | 12.2  | 10.0  | 8.0    | 0.0 | 100.0   |
| Score Ran | ges                                  | 0-4 | 5-9 | 10-40 | 41-49 | 50-57 | 58-66 | 67-75 | 76-81 | 82-87 | 88-93 | 94-100 | N/A | Max 100 |

For privacy reasons, a gender with less than 5 students assessed has been assigned to the category of NR (Not Reported).

| Summary Statistics: |      |  |  |  |  |
|---------------------|------|--|--|--|--|
| Mean                | 70.2 |  |  |  |  |
| Std Dev             | 17.5 |  |  |  |  |
| Median              | C+   |  |  |  |  |

| Not Assessed: |     |  |  |  |  |
|---------------|-----|--|--|--|--|
| Male          | 251 |  |  |  |  |
| Female        | 561 |  |  |  |  |
| Gender X      | 1   |  |  |  |  |
| Total         | 813 |  |  |  |  |

| Total Enrolments incl. |        |  |  |  |  |
|------------------------|--------|--|--|--|--|
| Not Assessed:          |        |  |  |  |  |
| Male                   | 4,602  |  |  |  |  |
| Female                 | 11,797 |  |  |  |  |
| Gender X               | 20     |  |  |  |  |
| Total                  | 16,419 |  |  |  |  |

Gender X numbers are too low for a graph to be meaningful