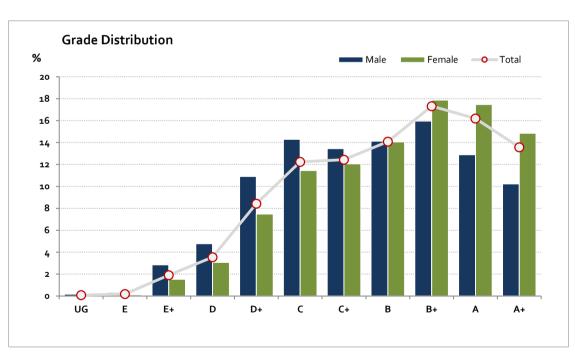

#### Graded Assessment 2 COURSEWORK UNIT 4 2019

Table of Grade Distribution by Gender

|           | able of Glade Distribution by Gender |     |      |       |       |       |       |       |       |       |       |       |     |        |
|-----------|--------------------------------------|-----|------|-------|-------|-------|-------|-------|-------|-------|-------|-------|-----|--------|
| Grade     |                                      | UG  | E    | E+    | D     | D+    | c     | C+    | В     | B+    | Α     | A+    | NR  | Total  |
| Male      | n                                    | 7   | 14   | 117   | 196   | 448   | 587   | 552   | 580   | 655   | 529   | 420   | 0   | 4,105  |
|           | %                                    | 0.2 | 0.3  | 2.9   | 4.8   | 10.9  | 14.3  | 13.4  | 14.1  | 16.0  | 12.9  | 10.2  | 0.0 | 100.0  |
| Female    | n                                    | 6   | 12   | 165   | 329   | 803   | 1,229 | 1,294 | 1,509 | 1,918 | 1,876 | 1,594 | 0   | 10,735 |
|           | %                                    | 0.1 | 0.1  | 1.5   | 3.1   | 7.5   | 11.4  | 12.1  | 14.1  | 17.9  | 17.5  | 14.8  | 0.0 | 100.0  |
| Gender X  | n                                    | 0   | 1    | 1     | 2     | 0     | 2     | 2     | 3     | 1     | 2     | 3     | 0   | 17     |
|           | %                                    | 0.0 | 5.9  | 5.9   | 11.8  | 0.0   | 11.8  | 11.8  | 17.6  | 5.9   | 11.8  | 17.6  | 0.0 | 100.0  |
| Total     | n                                    | 13  | 27   | 283   | 527   | 1,251 | 1,818 | 1,848 | 2,092 | 2,574 | 2,407 | 2,017 | 0   | 14,857 |
|           | %                                    | 0.1 | 0.2  | 1.9   | 3.5   | 8.4   | 12.2  | 12.4  | 14.1  | 17.3  | 16.2  | 13.6  | 0.0 | 100.0  |
| Score Ran | ges                                  | 0-8 | 9-17 | 18-34 | 35-41 | 42-48 | 49-55 | 56-61 | 62-67 | 68-74 | 75-81 | 82-90 | N/A | Max 90 |

For privacy reasons, a gender with less than 5 students assessed has been assigned to the category of NR (Not Reported).

| Summary Statistics: |      |  |  |  |  |
|---------------------|------|--|--|--|--|
| Mean                | 65   |  |  |  |  |
| Std Dev             | 14.5 |  |  |  |  |
| Median              | В    |  |  |  |  |

| Not Assessed: |       |  |  |  |  |
|---------------|-------|--|--|--|--|
| Male          | 497   |  |  |  |  |
| Female        | 1,062 |  |  |  |  |
| Gender X      | 3     |  |  |  |  |
| Total         | 1,562 |  |  |  |  |

| Total Enrolments incl. |        |  |  |  |  |
|------------------------|--------|--|--|--|--|
| Not Assessed:          |        |  |  |  |  |
| Male                   | 4,602  |  |  |  |  |
| Female                 | 11,797 |  |  |  |  |
| Gender X               | 20     |  |  |  |  |
| Total                  | 16,419 |  |  |  |  |

Gender X numbers are too low for a graph to be meaningful