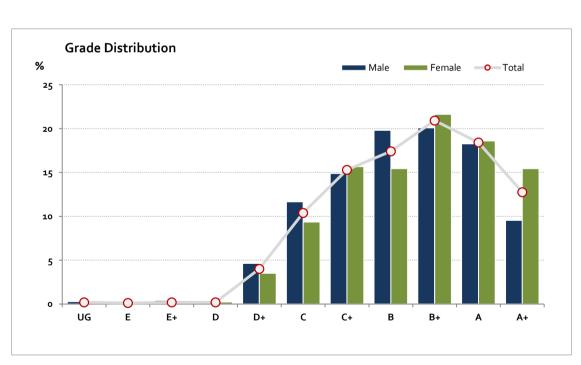

# Graded Assessment 1 COURSEWORK UNIT 3 2019

Table of Grade Distribution by Gender

|           | able of Glade Bistribution by Genaci |     |       |       |       |       |       |       |       |       |       |        |       |         |
|-----------|--------------------------------------|-----|-------|-------|-------|-------|-------|-------|-------|-------|-------|--------|-------|---------|
| Grade     |                                      | UG  | E     | E+    | D     | D+    | С     | C+    | В     | B+    | Α     | A+     | NR    | Total   |
| Male      | n                                    | 2   | 2     | 3     | 1     | 33    | 83    | 106   | 141   | 143   | 130   | 68     | 0     | 712     |
|           | %                                    | 0.3 | 0.3   | 0.4   | 0.1   | 4.6   | 11.7  | 14.9  | 19.8  | 20.1  | 18.3  | 9.6    | 0.0   | 100.0   |
| Female    | n                                    | 1   | 0     | 0     | 2     | 30    | 80    | 134   | 132   | 185   | 159   | 132    | 0     | 855     |
|           | %                                    | 0.1 | 0.0   | 0.0   | 0.2   | 3.5   | 9.4   | 15.7  | 15.4  | 21.6  | 18.6  | 15.4   | 0.0   | 100.0   |
| Gender X  | n                                    | 0   | 0     | 0     | 0     | 0     | 0     | 0     | 0     | 0     | 0     | 0      | 1     | 1       |
|           | %                                    | 0.0 | 0.0   | 0.0   | 0.0   | 0.0   | 0.0   | 0.0   | 0.0   | 0.0   | 0.0   | 0.0    | 100.0 | 100.0   |
| Total     | n                                    | 3   | 2     | 3     | 3     | 63    | 163   | 240   | 273   | 328   | 289   | 200    | 1     | 1,568   |
|           | %                                    | 0.2 | 0.1   | 0.2   | 0.2   | 4.0   | 10.4  | 15.3  | 17.4  | 20.9  | 18.4  | 12.8   | 0.1   | 100.0   |
| Score Ran | ges                                  | 0-9 | 10-12 | 13-15 | 16-23 | 24-37 | 38-50 | 51-59 | 60-67 | 68-77 | 78-88 | 89-100 | N/A   | Max 100 |

For privacy reasons, a gender with less than 5 students assessed has been assigned to the category of NR (Not Reported).

| Summary Statistics: |      |  |  |  |  |
|---------------------|------|--|--|--|--|
| Mean                | 68   |  |  |  |  |
| Std Dev             | 17.3 |  |  |  |  |
| Median              | B+   |  |  |  |  |

Gender X numbers are too low for a graph to be meaningful