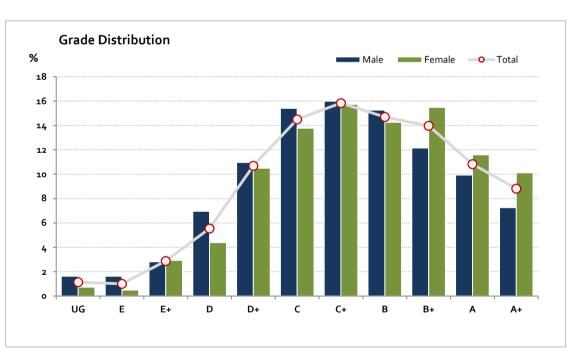

# Graded Assessment 3 WRITTEN EXAMINATION 2019

Table of Grade Distribution by Gender

|           | and or clade Distribution by Contact |      |       |       |       |       |       |       |       |        |         |         |       |         |
|-----------|--------------------------------------|------|-------|-------|-------|-------|-------|-------|-------|--------|---------|---------|-------|---------|
| Grade     |                                      | UG   | E     | E+    | D     | D+    | С     | C+    | В     | B+     | Α       | A+      | NR    | Total   |
| Male      | n                                    | 11   | 11    | 19    | 47    | 74    | 104   | 108   | 103   | 82     | 67      | 49      | 0     | 675     |
|           | %                                    | 1.6  | 1.6   | 2.8   | 7.0   | 11.0  | 15.4  | 16.0  | 15.3  | 12.1   | 9.9     | 7.3     | 0.0   | 100.0   |
| Female    | n                                    | 6    | 4     | 24    | 36    | 86    | 113   | 129   | 117   | 127    | 95      | 83      | 0     | 820     |
|           | %                                    | 0.7  | 0.5   | 2.9   | 4.4   | 10.5  | 13.8  | 15.7  | 14.3  | 15.5   | 11.6    | 10.1    | 0.0   | 100.0   |
| Gender X  | n                                    | 0    | 0     | 0     | 0     | 0     | 0     | 0     | 0     | 0      | 0       | 0       | 1     | 1       |
|           | %                                    | 0.0  | 0.0   | 0.0   | 0.0   | 0.0   | 0.0   | 0.0   | 0.0   | 0.0    | 0.0     | 0.0     | 100.0 | 100.0   |
| Total     | n                                    | 17   | 15    | 43    | 83    | 160   | 217   | 237   | 220   | 209    | 162     | 132     | 1     | 1,496   |
|           | %                                    | 1.1  | 1.0   | 2.9   | 5.5   | 10.7  | 14.5  | 15.8  | 14.7  | 14.0   | 10.8    | 8.8     | 0.1   | 100.0   |
| Score Ran | ges                                  | 0-15 | 16-20 | 21-30 | 31-42 | 43-56 | 57-70 | 71-82 | 83-94 | 95-108 | 109-120 | 121-160 | N/A   | Max 160 |

For privacy reasons, a gender with less than 5 students assessed has been assigned to the category of NR (Not Reported).

| Summary Statistics: |      |  |  |  |  |
|---------------------|------|--|--|--|--|
| Mean                | 81   |  |  |  |  |
| Std Dev             | 29.2 |  |  |  |  |
| Median              | C+   |  |  |  |  |

Gender X numbers are too low for a graph to be meaningful