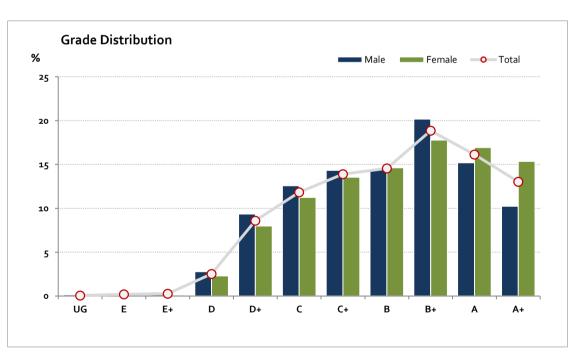

### Graded Assessment 2 COURSEWORK UNIT 4 2019

Table of Grade Distribution by Gender

|           | able of Grade Pistribution by Geriaer |     |       |       |       |       |       |       |       |       |       |        |       |         |
|-----------|---------------------------------------|-----|-------|-------|-------|-------|-------|-------|-------|-------|-------|--------|-------|---------|
| Grade     |                                       | UG  | E     | E+    | D     | D+    | С     | C+    | В     | B+    | Α     | A+     | NR    | Total   |
| Male      | n                                     | 1   | 2     | 3     | 19    | 64    | 86    | 98    | 99    | 138   | 104   | 70     | 0     | 684     |
|           | %                                     | 0.1 | 0.3   | 0.4   | 2.8   | 9.4   | 12.6  | 14.3  | 14.5  | 20.2  | 15.2  | 10.2   | 0.0   | 100.0   |
| Female    | n                                     | 0   | 1     | 1     | 19    | 66    | 93    | 112   | 121   | 147   | 140   | 127    | 0     | 827     |
|           | %                                     | 0.0 | 0.1   | 0.1   | 2.3   | 8.0   | 11.2  | 13.5  | 14.6  | 17.8  | 16.9  | 15.4   | 0.0   | 100.0   |
| Gender X  | n                                     | 0   | 0     | 0     | 0     | 0     | 0     | 0     | 0     | 0     | 0     | 0      | 1     | 1       |
|           | %                                     | 0.0 | 0.0   | 0.0   | 0.0   | 0.0   | 0.0   | 0.0   | 0.0   | 0.0   | 0.0   | 0.0    | 100.0 | 100.0   |
| Total     | n                                     | 1   | 3     | 4     | 38    | 130   | 179   | 210   | 220   | 285   | 244   | 197    | 1     | 1,512   |
|           | %                                     | 0.1 | 0.2   | 0.3   | 2.5   | 8.6   | 11.8  | 13.9  | 14.6  | 18.8  | 16.1  | 13.0   | 0.1   | 100.0   |
| Score Ran | ges                                   | 0-9 | 10-19 | 20-22 | 23-31 | 32-45 | 46-54 | 55-62 | 63-69 | 70-79 | 80-90 | 91-100 | N/A   | Max 100 |

For privacy reasons, a gender with less than 5 students assessed has been assigned to the category of NR (Not Reported).

| Summary Statistics: |      |  |  |  |  |  |
|---------------------|------|--|--|--|--|--|
| Mean                | 68.1 |  |  |  |  |  |
| Std Dev             | 18.3 |  |  |  |  |  |
| Median              | В    |  |  |  |  |  |

Gender X numbers are too low for a graph to be meaningful