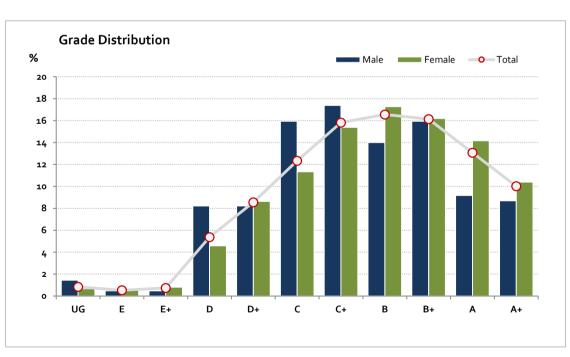

#### Graded Assessment 2 COURSEWORK UNIT 4 2019

Table of Grade Distribution by Gender

| Tubic of C | able of Grade Distribution by Geriaer |     |       |       |       |       |       |       |       |       |       |        |     |         |
|------------|---------------------------------------|-----|-------|-------|-------|-------|-------|-------|-------|-------|-------|--------|-----|---------|
| Grade      |                                       | UG  | E     | E+    | D     | D+    | С     | C+    | В     | B+    | Α     | A+     | NR  | Total   |
| Male       | n                                     | 3   | 1     | 1     | 17    | 17    | 33    | 36    | 29    | 33    | 19    | 18     | 0   | 207     |
|            | %                                     | 1.4 | 0.5   | 0.5   | 8.2   | 8.2   | 15.9  | 17.4  | 14.0  | 15.9  | 9.2   | 8.7    | 0.0 | 100.0   |
| Female     | n                                     | 5   | 4     | 6     | 34    | 64    | 84    | 114   | 128   | 120   | 105   | 77     | 0   | 741     |
|            | %                                     | 0.7 | 0.5   | 0.8   | 4.6   | 8.6   | 11.3  | 15.4  | 17.3  | 16.2  | 14.2  | 10.4   | 0.0 | 100.0   |
| Gender X   | n                                     | 0   | 0     | 0     | 0     | 0     | 0     | 0     | 0     | 0     | 0     | 0      | 0   | 0       |
|            | %                                     | 0.0 | 0.0   | 0.0   | 0.0   | 0.0   | 0.0   | 0.0   | 0.0   | 0.0   | 0.0   | 0.0    | 0.0 | 0.0     |
| Total      | n                                     | 8   | 5     | 7     | 51    | 81    | 117   | 150   | 157   | 153   | 124   | 95     | 0   | 948     |
|            | %                                     | 0.8 | 0.5   | 0.7   | 5.4   | 8.5   | 12.3  | 15.8  | 16.6  | 16.1  | 13.1  | 10.0   | 0.0 | 100.0   |
| Score Ran  | ges                                   | 0-9 | 10-16 | 17-24 | 25-36 | 37-46 | 47-54 | 55-63 | 64-72 | 73-80 | 81-92 | 93-100 | N/A | Max 100 |

For privacy reasons, a gender with less than 5 students assessed has been assigned to the category of NR (Not Reported).

| Summary Statistics: |      |  |  |  |  |  |
|---------------------|------|--|--|--|--|--|
| Mean                | 65.9 |  |  |  |  |  |
| Std Dev             | 19.7 |  |  |  |  |  |
| Median              | В    |  |  |  |  |  |

Gender X numbers are too low for a graph to be meaningful