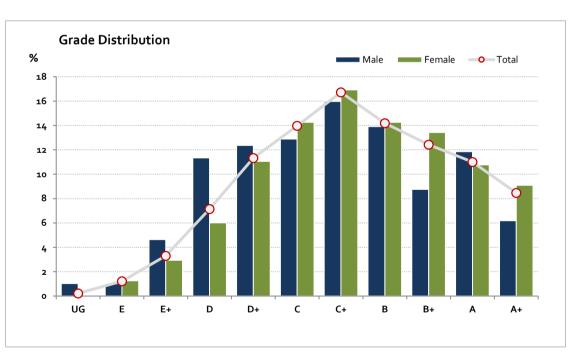

## Graded Assessment 3 WRITTEN EXAMINATION 2019

Table of Grade Distribution by Gender

|           | able of Glade Bischbotton by Gender |     |      |       |       |       |       |       |       |       |        |         |     |         |
|-----------|-------------------------------------|-----|------|-------|-------|-------|-------|-------|-------|-------|--------|---------|-----|---------|
| Grade     |                                     | UG  | E    | E+    | D     | D+    | С     | C+    | В     | B+    | Α      | A+      | NR  | Total   |
| Male      | n                                   | 2   | 2    | 9     | 22    | 24    | 25    | 31    | 27    | 17    | 23     | 12      | 0   | 194     |
|           | %                                   | 1.0 | 1.0  | 4.6   | 11.3  | 12.4  | 12.9  | 16.0  | 13.9  | 8.8   | 11.9   | 6.2     | 0.0 | 100.0   |
| Female    | n                                   | 0   | 9    | 21    | 43    | 79    | 102   | 121   | 102   | 96    | 77     | 65      | 0   | 715     |
|           | %                                   | 0.0 | 1.3  | 2.9   | 6.o   | 11.0  | 14.3  | 16.9  | 14.3  | 13.4  | 10.8   | 9.1     | 0.0 | 100.0   |
| Gender X  | n                                   | 0   | 0    | 0     | 0     | 0     | 0     | 0     | 0     | 0     | 0      | 0       | 0   | 0       |
|           | %                                   | 0.0 | 0.0  | 0.0   | 0.0   | 0.0   | 0.0   | 0.0   | 0.0   | 0.0   | 0.0    | 0.0     | 0.0 | 0.0     |
| Total     | n                                   | 2   | 11   | 30    | 65    | 103   | 127   | 152   | 129   | 113   | 100    | 77      | 0   | 909     |
|           | %                                   | 0.2 | 1.2  | 3.3   | 7.2   | 11.3  | 14.0  | 16.7  | 14.2  | 12.4  | 11.0   | 8.5     | 0.0 | 100.0   |
| Score Ran | ges                                 | 0-3 | 4-14 | 15-23 | 24-34 | 35-44 | 45-55 | 56-67 | 68-76 | 77-87 | 88-102 | 103-160 | N/A | Max 160 |

For privacy reasons, a gender with less than 5 students assessed has been assigned to the category of NR (Not Reported).

| Summary Statistics: |    |  |  |  |  |  |
|---------------------|----|--|--|--|--|--|
| Mean                | 65 |  |  |  |  |  |
| Std Dev             | 26 |  |  |  |  |  |
| Median              | C+ |  |  |  |  |  |

Gender X numbers are too low for a graph to be meaningful