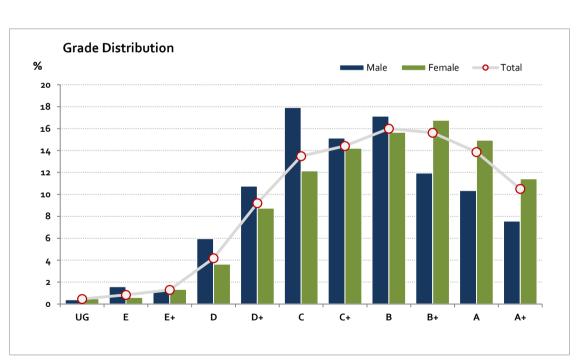

# Graded Assessment 1 COURSEWORK UNIT 3 2019

Table of Grade Distribution by Gender

|           | able of Glade Bischbotton by Gender |     |       |       |       |       |       |       |       |       |       |        |       |         |
|-----------|-------------------------------------|-----|-------|-------|-------|-------|-------|-------|-------|-------|-------|--------|-------|---------|
| Grade     |                                     | UG  | E     | E+    | D     | D+    | С     | C+    | В     | B+    | Α     | A+     | NR    | Total   |
| Male      | n                                   | 1   | 4     | 3     | 15    | 27    | 45    | 38    | 43    | 30    | 26    | 19     | 0     | 251     |
|           | %                                   | 0.4 | 1.6   | 1.2   | 6.0   | 10.8  | 17.9  | 15.1  | 17.1  | 12.0  | 10.4  | 7.6    | 0.0   | 100.0   |
| Female    | n                                   | 4   | 5     | 11    | 30    | 72    | 100   | 117   | 129   | 138   | 123   | 94     | 0     | 823     |
|           | %                                   | 0.5 | 0.6   | 1.3   | 3.6   | 8.7   | 12.2  | 14.2  | 15.7  | 16.8  | 14.9  | 11.4   | 0.0   | 100.0   |
| Gender X  | n                                   | 0   | 0     | 0     | 0     | 0     | 0     | 0     | 0     | 0     | 0     | 0      | 1     | 1       |
|           | %                                   | 0.0 | 0.0   | 0.0   | 0.0   | 0.0   | 0.0   | 0.0   | 0.0   | 0.0   | 0.0   | 0.0    | 100.0 | 100.0   |
| Total     | n                                   | 5   | 9     | 14    | 45    | 99    | 145   | 155   | 172   | 168   | 149   | 113    | 1     | 1,075   |
|           | %                                   | 0.5 | 0.8   | 1.3   | 4.2   | 9.2   | 13.5  | 14.4  | 16.0  | 15.6  | 13.9  | 10.5   | 0.1   | 100.0   |
| Score Ran | ges                                 | 0-9 | 10-18 | 19-24 | 25-35 | 36-46 | 47-55 | 56-63 | 64-71 | 72-79 | 80-91 | 92-100 | N/A   | Max 100 |

For privacy reasons, a gender with less than 5 students assessed has been assigned to the category of NR (Not Reported).

| Summary Statistics: |      |  |  |  |  |  |
|---------------------|------|--|--|--|--|--|
| Mean                | 65.5 |  |  |  |  |  |
| Std Dev             | 19.6 |  |  |  |  |  |
| Median              | В    |  |  |  |  |  |

Gender X numbers are too low for a graph to be meaningful