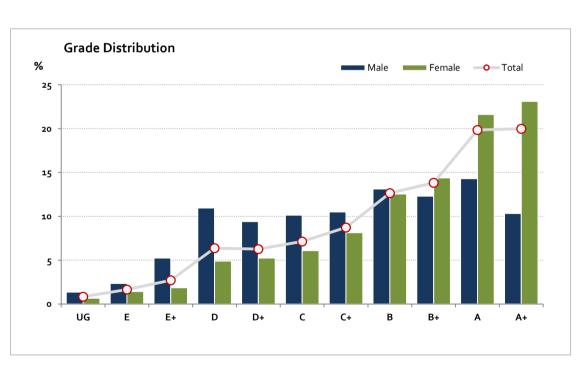

# Graded Assessment 1 COURSEWORK UNIT 3/4 2019

Table of Grade Distribution by Gender

| Tubic of C | able of Grade Distribution by Gender |     |      |       |       |       |       |       |       |       |       |       |     |        |
|------------|--------------------------------------|-----|------|-------|-------|-------|-------|-------|-------|-------|-------|-------|-----|--------|
| Grade      |                                      | UG  | E    | E+    | D     | D+    | С     | C+    | В     | B+    | Α     | A+    | NR  | Total  |
| Male       | n                                    | 15  | 26   | 58    | 121   | 104   | 112   | 116   | 145   | 136   | 158   | 114   | 0   | 1,105  |
|            | %                                    | 1.4 | 2.4  | 5.2   | 11.0  | 9.4   | 10.1  | 10.5  | 13.1  | 12.3  | 14.3  | 10.3  | 0.0 | 100.0  |
| Female     | n                                    | 23  | 49   | 64    | 168   | 180   | 209   | 279   | 430   | 493   | 741   | 792   | 0   | 3,428  |
|            | %                                    | 0.7 | 1.4  | 1.9   | 4.9   | 5.3   | 6.1   | 8.1   | 12.5  | 14.4  | 21.6  | 23.1  | 0.0 | 100.0  |
| Gender X   | n                                    | 0   | 0    | 1     | 1     | 1     | 3     | 2     | 0     | 0     | 3     | 3     | 0   | 14     |
|            | %                                    | 0.0 | 0.0  | 7.1   | 7.1   | 7.1   | 21.4  | 14.3  | 0.0   | 0.0   | 21.4  | 21.4  | 0.0 | 100.0  |
| Total      | n                                    | 38  | 75   | 123   | 290   | 285   | 324   | 397   | 575   | 629   | 902   | 909   | 0   | 4,547  |
|            | %                                    | 0.8 | 1.6  | 2.7   | 6.4   | 6.3   | 7.1   | 8.7   | 12.6  | 13.8  | 19.8  | 20.0  | 0.0 | 100.0  |
| Score Ran  | ges                                  | 0-5 | 6-12 | 13-18 | 19-26 | 27-30 | 31-33 | 34-36 | 37-40 | 41-44 | 45-51 | 52-60 | N/A | Max 6o |

For privacy reasons, a gender with less than 5 students assessed has been assigned to the category of NR (Not Reported).

| Summary Statistics: |      |  |  |  |  |  |
|---------------------|------|--|--|--|--|--|
| Mean                | 40.7 |  |  |  |  |  |
| Std Dev             | 12.1 |  |  |  |  |  |
| Median              | B+   |  |  |  |  |  |

Gender X numbers are too low for a graph to be meaningful