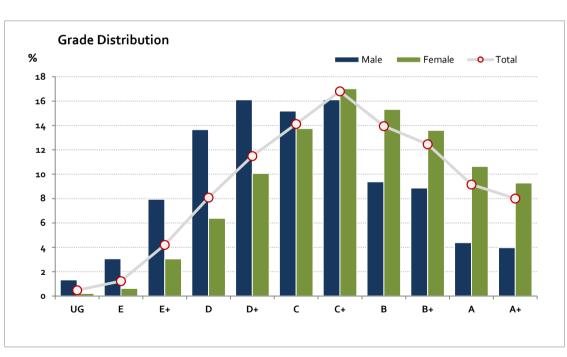

## Graded Assessment 3 WRITTEN EXAMINATION 2019

Table of Grade Distribution by Gender

|           | able of Glade Bischbotton by Gender |      |       |       |       |       |       |       |        |         |         |         |     |         |
|-----------|-------------------------------------|------|-------|-------|-------|-------|-------|-------|--------|---------|---------|---------|-----|---------|
| Grade     |                                     | UG   | E     | E+    | D     | D+    | С     | C+    | В      | B+      | Α       | A+      | NR  | Total   |
| Male      | n                                   | 13   | 30    | 78    | 134   | 158   | 149   | 158   | 92     | 87      | 43      | 39      | 0   | 981     |
|           | %                                   | 1.3  | 3.1   | 8.0   | 13.7  | 16.1  | 15.2  | 16.1  | 9.4    | 8.9     | 4.4     | 4.0     | 0.0 | 100.0   |
| Female    | n                                   | 7    | 20    | 97    | 203   | 320   | 437   | 541   | 487    | 432     | 338     | 295     | 0   | 3,177   |
|           | %                                   | 0.2  | 0.6   | 3.1   | 6.4   | 10.1  | 13.8  | 17.0  | 15.3   | 13.6    | 10.6    | 9.3     | 0.0 | 100.0   |
| Gender X  | n                                   | 0    | 1     | 0     | 0     | 1     | 3     | 2     | 3      | 1       | 1       | 0       | 0   | 12      |
|           | %                                   | 0.0  | 8.3   | 0.0   | 0.0   | 8.3   | 25.0  | 16.7  | 25.0   | 8.3     | 8.3     | 0.0     | 0.0 | 100.0   |
| Total     | n                                   | 20   | 51    | 175   | 337   | 479   | 589   | 701   | 582    | 520     | 382     | 334     | 0   | 4,170   |
|           | %                                   | 0.5  | 1.2   | 4.2   | 8.1   | 11.5  | 14.1  | 16.8  | 14.0   | 12.5    | 9.2     | 8.0     | 0.0 | 100.0   |
| Score Ran | ges                                 | 0-14 | 15-30 | 31-44 | 45-57 | 58-68 | 69-78 | 79-90 | 91-100 | 101-111 | 112-123 | 124-150 | N/A | Max 150 |

For privacy reasons, a gender with less than 5 students assessed has been assigned to the category of NR (Not Reported).

| Summary Statistics: |      |  |  |  |  |  |
|---------------------|------|--|--|--|--|--|
| Mean                | 85.9 |  |  |  |  |  |
| Std Dev             | 26.1 |  |  |  |  |  |
| Median              | C+   |  |  |  |  |  |

Gender X numbers are too low for a graph to be meaningful