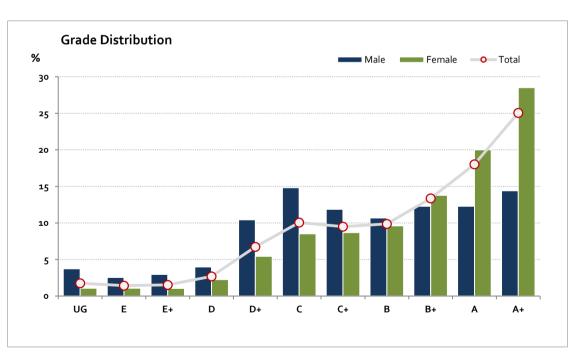

#### Graded Assessment 2 SCHOOL-ASSESSED TASK 2019

Table of Grade Distribution by Gender

|           | able of Grade Distribution by Geraci |     |       |       |       |       |       |       |       |       |       |        |     |         |
|-----------|--------------------------------------|-----|-------|-------|-------|-------|-------|-------|-------|-------|-------|--------|-----|---------|
| Grade     |                                      | UG  | E     | E+    | D     | D+    | С     | C+    | В     | B+    | Α     | A+     | NR  | Total   |
| Male      | n                                    | 44  | 30    | 35    | 47    | 123   | 175   | 140   | 126   | 145   | 145   | 170    | 0   | 1,180   |
|           | %                                    | 3.7 | 2.5   | 3.0   | 4.0   | 10.4  | 14.8  | 11.9  | 10.7  | 12.3  | 12.3  | 14.4   | 0.0 | 100.0   |
| Female    | n                                    | 38  | 38    | 37    | 80    | 193   | 302   | 308   | 341   | 489   | 710   | 1,012  | 0   | 3,548   |
|           | %                                    | 1.1 | 1.1   | 1.0   | 2.3   | 5.4   | 8.5   | 8.7   | 9.6   | 13.8  | 20.0  | 28.5   | 0.0 | 100.0   |
| Gender X  | n                                    | 1   | 0     | 0     | 1     | 3     | 0     | 3     | 1     | 0     | 0     | 7      | 0   | 16      |
|           | %                                    | 6.3 | 0.0   | 0.0   | 6.3   | 18.8  | 0.0   | 18.8  | 6.3   | 0.0   | 0.0   | 43.8   | 0.0 | 100.0   |
| Total     | n                                    | 83  | 68    | 72    | 128   | 319   | 477   | 451   | 468   | 634   | 855   | 1,189  | 0   | 4,744   |
|           | %                                    | 1.7 | 1.4   | 1.5   | 2.7   | 6.7   | 10.1  | 9.5   | 9.9   | 13.4  | 18.0  | 25.1   | 0.0 | 100.0   |
| Score Ran | ges                                  | 0-9 | 10-15 | 16-20 | 21-28 | 29-43 | 44-54 | 55-61 | 62-67 | 68-74 | 75-85 | 86-100 | N/A | Max 100 |

For privacy reasons, a gender with less than 5 students assessed has been assigned to the category of NR (Not Reported).

| Summary Statistics: |      |  |  |  |  |  |
|---------------------|------|--|--|--|--|--|
| Mean                | 68   |  |  |  |  |  |
| Std Dev             | 22.9 |  |  |  |  |  |
| Median              | B+   |  |  |  |  |  |

Gender X numbers are too low for a graph to be meaningful