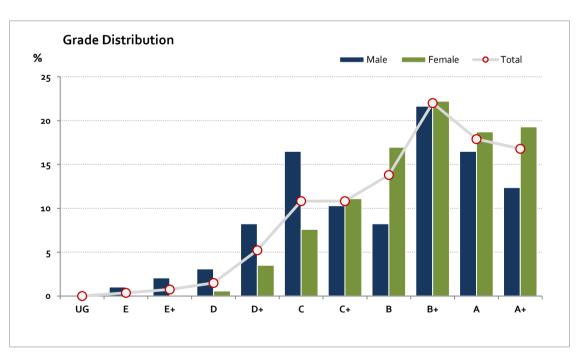

#### Graded Assessment 2 COURSEWORK UNIT 4 2019

Table of Grade Distribution by Gender

| Tubic of C | able of Glade Bistribotion by Gender |     |       |       |       |       |       |       |       |       |       |        |     |         |
|------------|--------------------------------------|-----|-------|-------|-------|-------|-------|-------|-------|-------|-------|--------|-----|---------|
| Grade      |                                      | UG  | E     | E+    | D     | D+    | С     | C+    | В     | B+    | Α     | A+     | NR  | Total   |
| Male       | n                                    | 0   | 1     | 2     | 3     | 8     | 16    | 10    | 8     | 21    | 16    | 12     | 0   | 97      |
|            | %                                    | 0.0 | 1.0   | 2.1   | 3.1   | 8.2   | 16.5  | 10.3  | 8.2   | 21.6  | 16.5  | 12.4   | 0.0 | 100.0   |
| Female     | n                                    | 0   | 0     | 0     | 1     | 6     | 13    | 19    | 29    | 38    | 32    | 33     | 0   | 171     |
|            | %                                    | 0.0 | 0.0   | 0.0   | 0.6   | 3.5   | 7.6   | 11.1  | 17.0  | 22.2  | 18.7  | 19.3   | 0.0 | 100.0   |
| Gender X   | n                                    | 0   | 0     | 0     | 0     | 0     | 0     | 0     | 0     | 0     | 0     | 0      | 0   | 0       |
|            | %                                    | 0.0 | 0.0   | 0.0   | 0.0   | 0.0   | 0.0   | 0.0   | 0.0   | 0.0   | 0.0   | 0.0    | 0.0 | 0.0     |
| Total      | n                                    | 0   | 1     | 2     | 4     | 14    | 29    | 29    | 37    | 59    | 48    | 45     | 0   | 268     |
|            | %                                    | 0.0 | 0.4   | 0.7   | 1.5   | 5.2   | 10.8  | 10.8  | 13.8  | 22.0  | 17.9  | 16.8   | 0.0 | 100.0   |
| Score Ran  | ges                                  | 0-9 | 10-19 | 20-29 | 30-35 | 36-48 | 49-57 | 58-64 | 65-71 | 72-79 | 80-87 | 88-100 | N/A | Max 100 |

For privacy reasons, a gender with less than 5 students assessed has been assigned to the category of NR (Not Reported).

| Summary Statistics: |      |  |  |  |  |  |
|---------------------|------|--|--|--|--|--|
| Mean                | 72.1 |  |  |  |  |  |
| Std Dev             | 15.8 |  |  |  |  |  |
| Median              | B+   |  |  |  |  |  |

Gender X numbers are too low for a graph to be meaningful