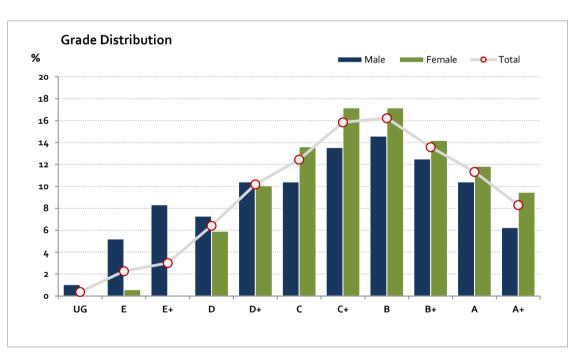

# Graded Assessment 3 WRITTEN EXAMINATION 2019

Table of Grade Distribution by Gender

| Tubic of C | uble of Glade Bischbotton by Gender |      |       |       |       |       |        |         |         |         |         |         |     |         |
|------------|-------------------------------------|------|-------|-------|-------|-------|--------|---------|---------|---------|---------|---------|-----|---------|
| Grade      |                                     | UG   | E     | E+    | D     | D+    | С      | C+      | В       | B+      | Α       | A+      | NR  | Total   |
| Male       | n                                   | 1    | 5     | 8     | 7     | 10    | 10     | 13      | 14      | 12      | 10      | 6       | 0   | 96      |
|            | %                                   | 1.0  | 5.2   | 8.3   | 7.3   | 10.4  | 10.4   | 13.5    | 14.6    | 12.5    | 10.4    | 6.3     | 0.0 | 100.0   |
| Female     | n                                   | 0    | 1     | 0     | 10    | 17    | 23     | 29      | 29      | 24      | 20      | 16      | 0   | 169     |
|            | %                                   | 0.0  | 0.6   | 0.0   | 5.9   | 10.1  | 13.6   | 17.2    | 17.2    | 14.2    | 11.8    | 9.5     | 0.0 | 100.0   |
| Gender X   | n                                   | 0    | 0     | 0     | 0     | 0     | 0      | 0       | 0       | 0       | 0       | 0       | 0   | 0       |
|            | %                                   | 0.0  | 0.0   | 0.0   | 0.0   | 0.0   | 0.0    | 0.0     | 0.0     | 0.0     | 0.0     | 0.0     | 0.0 | 0.0     |
| Total      | n                                   | 1    | 6     | 8     | 17    | 27    | 33     | 42      | 43      | 36      | 30      | 22      | 0   | 265     |
|            | %                                   | 0.4  | 2.3   | 3.0   | 6.4   | 10.2  | 12.5   | 15.8    | 16.2    | 13.6    | 11.3    | 8.3     | 0.0 | 100.0   |
| Score Ran  | ges                                 | 0-17 | 18-43 | 44-58 | 59-72 | 73-88 | 89-102 | 103-117 | 118-129 | 130-141 | 142-154 | 155-180 | N/A | Max 180 |

For privacy reasons, a gender with less than 5 students assessed has been assigned to the category of NR (Not Reported).

| Summary Statistics: |       |  |  |  |  |  |
|---------------------|-------|--|--|--|--|--|
| Mean                | 113.4 |  |  |  |  |  |
| Std Dev             | 32.8  |  |  |  |  |  |
| Median              | C+    |  |  |  |  |  |

Gender X numbers are too low for a graph to be meaningful