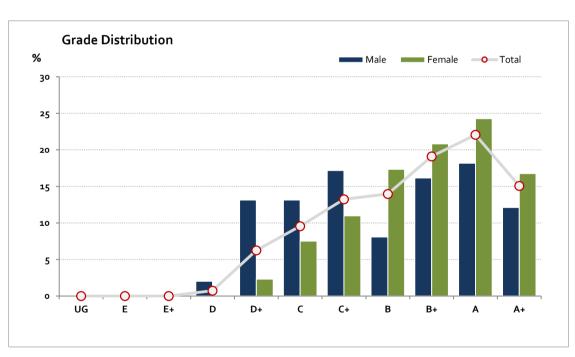

# Graded Assessment 1 COURSEWORK UNIT 3 2019

Table of Grade Distribution by Gender

|           | able of Glade Bistribotion by Gender |     |       |       |       |       |       |       |       |       |       |        |     |         |
|-----------|--------------------------------------|-----|-------|-------|-------|-------|-------|-------|-------|-------|-------|--------|-----|---------|
| Grade     |                                      | UG  | E     | E+    | D     | D+    | С     | C+    | В     | B+    | Α     | A+     | NR  | Total   |
| Male      | n                                    | 0   | 0     | 0     | 2     | 13    | 13    | 17    | 8     | 16    | 18    | 12     | 0   | 99      |
|           | %                                    | 0.0 | 0.0   | 0.0   | 2.0   | 13.1  | 13.1  | 17.2  | 8.1   | 16.2  | 18.2  | 12.1   | 0.0 | 100.0   |
| Female    | n                                    | 0   | 0     | 0     | 0     | 4     | 13    | 19    | 30    | 36    | 42    | 29     | 0   | 173     |
|           | %                                    | 0.0 | 0.0   | 0.0   | 0.0   | 2.3   | 7.5   | 11.0  | 17.3  | 20.8  | 24.3  | 16.8   | 0.0 | 100.0   |
| Gender X  | n                                    | 0   | 0     | 0     | 0     | 0     | 0     | 0     | 0     | 0     | 0     | 0      | 0   | 0       |
|           | %                                    | 0.0 | 0.0   | 0.0   | 0.0   | 0.0   | 0.0   | 0.0   | 0.0   | 0.0   | 0.0   | 0.0    | 0.0 | 0.0     |
| Total     | n                                    | 0   | 0     | 0     | 2     | 17    | 26    | 36    | 38    | 52    | 60    | 41     | 0   | 272     |
|           | %                                    | 0.0 | 0.0   | 0.0   | 0.7   | 6.3   | 9.6   | 13.2  | 14.0  | 19.1  | 22.1  | 15.1   | 0.0 | 100.0   |
| Score Ran | ges                                  | 0-9 | 10-19 | 20-29 | 30-34 | 35-51 | 52-59 | 60-67 | 68-73 | 74-80 | 81-88 | 89-100 | N/A | Max 100 |

For privacy reasons, a gender with less than 5 students assessed has been assigned to the category of NR (Not Reported).

| Summary Statistics: |    |  |  |  |  |
|---------------------|----|--|--|--|--|
| Mean                | 74 |  |  |  |  |
| Std Dev             | 14 |  |  |  |  |
| Median              | B+ |  |  |  |  |

Gender X numbers are too low for a graph to be meaningful