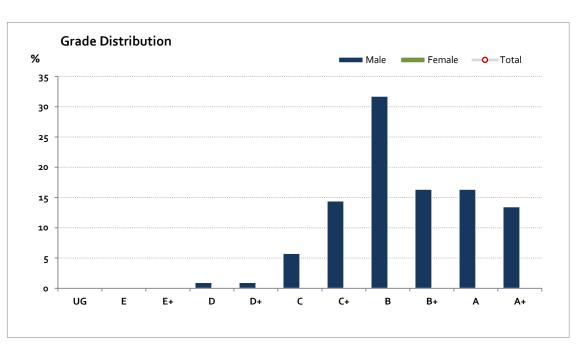

### Graded Assessment 1 SCHOOL-ASSESSED TASK 2020

Table of Grade Distribution by Gender

| Grade     |     | UG  | E    | E+    | D     | D+    | С     | C+    | В     | B+    | Α     | A+    | NR    | Total  |
|-----------|-----|-----|------|-------|-------|-------|-------|-------|-------|-------|-------|-------|-------|--------|
| Male      | n   | 0   | 0    | 0     | 1     | 1     | 6     | 15    | 33    | 17    | 17    | 14    | 0     | 104    |
|           | %   | 0.0 | 0.0  | 0.0   | 1.0   | 1.0   | 5.8   | 14.4  | 31.7  | 16.3  | 16.3  | 13.5  | 0.0   | 100.0  |
| Female    | n   | 0   | 0    | 0     | 0     | 0     | 2     | 1     | 4     | 2     | 1     | 0     | 0     | 10     |
|           | %   | 0.0 | 0.0  | 0.0   | 0.0   | 0.0   | 20.0  | 10.0  | 40.0  | 20.0  | 10.0  | 0.0   | 0.0   | 100.0  |
| Gender X  | n   | 0   | 0    | О     | 0     | 0     | 0     | 0     | 0     | О     | О     | О     | 1     | 1      |
|           | %   | 0.0 | 0.0  | 0.0   | 0.0   | 0.0   | 0.0   | 0.0   | 0.0   | 0.0   | 0.0   | 0.0   | 100.0 | 100.0  |
| Total     | n   | 0   | 0    | 0     | 1     | 1     | 8     | 16    | 37    | 19    | 18    | 14    | 1     | 115    |
|           | %   | 0.0 | 0.0  | 0.0   | 0.9   | 0.9   | 7.0   | 13.9  | 32.2  | 16.5  | 15.7  | 12.2  | 0.9   | 100.0  |
| Score Ran | ges | 0-5 | 6-11 | 12-17 | 18-23 | 24-24 | 25-32 | 33-41 | 42-48 | 49-52 | 53-58 | 59-60 | N/A   | Max 6o |

For privacy reasons, a gender with less than 5 students assessed has been assigned to the category of NR (Not Reported).

| Summary Statistics: |     |  |  |  |  |
|---------------------|-----|--|--|--|--|
| Mean                | 47  |  |  |  |  |
| Std Dev             | 8.8 |  |  |  |  |
| Median              | В   |  |  |  |  |

Female/Gender X numbers are too low for a graph to be meaningful