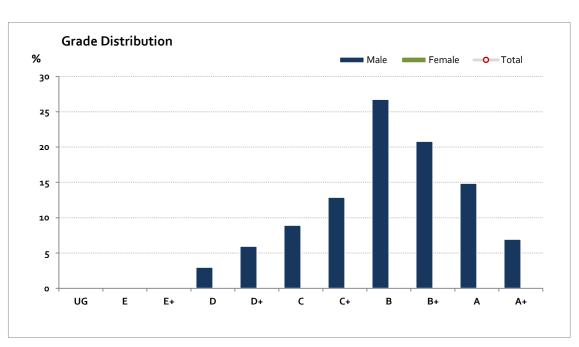

### Graded Assessment 2 SCHOOL-ASSESSED TASK 2020

Table of Grade Distribution by Gender

| Grade     |     | UG  | Е    | E+    | D     | D+    | С     | C+    | В     | B+    | Α     | A+    | NR    | Total  |
|-----------|-----|-----|------|-------|-------|-------|-------|-------|-------|-------|-------|-------|-------|--------|
| Male      | n   | 0   | 0    | 0     | 3     | 6     | 9     | 13    | 27    | 21    | 15    | 7     | 0     | 101    |
|           | %   | 0.0 | 0.0  | 0.0   | 3.0   | 5.9   | 8.9   | 12.9  | 26.7  | 20.8  | 14.9  | 6.9   | 0.0   | 100.0  |
| Female    | n   | 0   | 0    | 0     | 1     | 0     | 1     | 1     | 3     | 3     | 1     | 0     | 0     | 10     |
|           | %   | 0.0 | 0.0  | 0.0   | 10.0  | 0.0   | 10.0  | 10.0  | 30.0  | 30.0  | 10.0  | 0.0   | 0.0   | 100.0  |
| Gender X  | n   | О   | О    | О     | 0     | 0     | 0     | 0     | 0     | О     | 0     | О     | 1     | 1      |
|           | %   | 0.0 | 0.0  | 0.0   | 0.0   | 0.0   | 0.0   | 0.0   | 0.0   | 0.0   | 0.0   | 0.0   | 100.0 | 100.0  |
| Total     | n   | 0   | 0    | 0     | 4     | 6     | 10    | 14    | 30    | 24    | 16    | 7     | 1     | 112    |
|           | %   | 0.0 | 0.0  | 0.0   | 3.6   | 5.4   | 8.9   | 12.5  | 26.8  | 21.4  | 14.3  | 6.3   | 0.9   | 100.0  |
| Score Ran | ges | 0-5 | 6-11 | 12-17 | 18-22 | 23-28 | 29-34 | 35-40 | 41-47 | 48-54 | 55-59 | 60-60 | N/A   | Max 6o |

For privacy reasons, a gender with less than 5 students assessed has been assigned to the category of NR (Not Reported).

| Summary Statistics: |      |  |  |  |  |  |
|---------------------|------|--|--|--|--|--|
| Mean                | 44.8 |  |  |  |  |  |
| Std Dev             | 10.3 |  |  |  |  |  |
| Median              | В    |  |  |  |  |  |

Female/Gender X numbers are too low for a graph to be meaningful