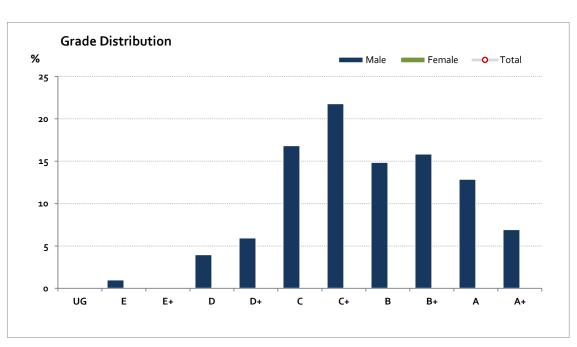

# Graded Assessment 3 WRITTEN EXAMINATION 2020

Table of Grade Distribution by Gender

| Grade     |     | UG   | E     | E+    | D     | D+    | С     | C+       | В       | B+      | Α       | A+      | NR    | Total   |
|-----------|-----|------|-------|-------|-------|-------|-------|----------|---------|---------|---------|---------|-------|---------|
|           |     |      | _     |       | _     |       |       | <u> </u> | _       |         |         |         |       |         |
| Male      | n   | 0    | 1     | 0     | 4     | 6     | 17    | 22       | 15      | 16      | 13      | 7       | 0     | 101     |
|           | %   | 0.0  | 1.0   | 0.0   | 4.0   | 5.9   | 16.8  | 21.8     | 14.9    | 15.8    | 12.9    | 6.9     | 0.0   | 100.0   |
| Female    | n   | 0    | 0     | 0     | 0     | 2     | 1     | 3        | 3       | 1       | 0       | 0       | 0     | 10      |
|           | %   | 0.0  | 0.0   | 0.0   | 0.0   | 20.0  | 10.0  | 30.0     | 30.0    | 10.0    | 0.0     | 0.0     | 0.0   | 100.0   |
| Gender X  | n   | 0    | 0     | 0     | 0     | 0     | 0     | 0        | 0       | 0       | 0       | 0       | 1     | 1       |
|           | %   | 0.0  | 0.0   | 0.0   | 0.0   | 0.0   | 0.0   | 0.0      | 0.0     | 0.0     | 0.0     | 0.0     | 100.0 | 100.0   |
| Total     | n   | 0    | 1     | 0     | 4     | 8     | 18    | 25       | 18      | 17      | 13      | 7       | 1     | 112     |
|           | %   | 0.0  | 0.9   | 0.0   | 3.6   | 7.1   | 16.1  | 22.3     | 16.1    | 15.2    | 11.6    | 6.3     | 0.9   | 100.0   |
| Score Ran | ges | 0-19 | 20-24 | 25-29 | 30-35 | 36-65 | 66-93 | 94-114   | 115-132 | 133-148 | 149-170 | 171-200 | N/A   | Max 200 |

For privacy reasons, a gender with less than 5 students assessed has been assigned to the category of NR (Not Reported).

| Summary Statistics: |       |  |  |  |  |  |
|---------------------|-------|--|--|--|--|--|
| Mean                | 113.1 |  |  |  |  |  |
| Std Dev             | 37.2  |  |  |  |  |  |
| Median              | C+    |  |  |  |  |  |

Female/Gender X numbers are too low for a graph to be meaningful