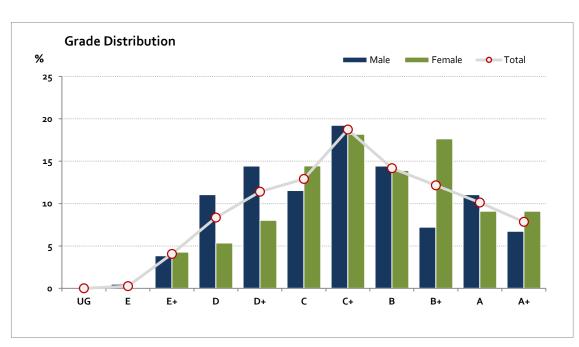

#### Graded Assessment 2 COURSEWORK UNIT 4 2020

Table of Grade Distribution by Gender

|           |     |     | · '  |       |       |       |       |       |       |       |       |       |     |        |
|-----------|-----|-----|------|-------|-------|-------|-------|-------|-------|-------|-------|-------|-----|--------|
| Grade     |     | UG  | E    | E+    | D     | D+    | С     | C+    | В     | B+    | Α     | A+    | NR  | Total  |
| Male      | n   | 0   | 1    | 8     | 23    | 30    | 24    | 40    | 30    | 15    | 23    | 14    | 0   | 208    |
|           | %   | 0.0 | 0.5  | 3.8   | 11.1  | 14.4  | 11.5  | 19.2  | 14.4  | 7.2   | 11.1  | 6.7   | 0.0 | 100.0  |
| Female    | n   | 0   | 0    | 8     | 10    | 15    | 27    | 34    | 26    | 33    | 17    | 17    | 0   | 187    |
|           | %   | 0.0 | 0.0  | 4.3   | 5.3   | 8.0   | 14.4  | 18.2  | 13.9  | 17.6  | 9.1   | 9.1   | 0.0 | 100.0  |
| Gender X  | n   | 0   | 0    | 0     | 0     | 0     | 0     | 0     | 0     | 0     | 0     | 0     | 0   | 0      |
|           | %   | 0.0 | 0.0  | 0.0   | 0.0   | 0.0   | 0.0   | 0.0   | 0.0   | 0.0   | 0.0   | 0.0   | 0.0 | 0.0    |
| Total     | n   | 0   | 1    | 16    | 33    | 45    | 51    | 74    | 56    | 48    | 40    | 31    | 0   | 395    |
|           | %   | 0.0 | 0.3  | 4.1   | 8.4   | 11.4  | 12.9  | 18.7  | 14.2  | 12.2  | 10.1  | 7.8   | 0.0 | 100.0  |
| Score Ran | ges | o-8 | 9-17 | 18-38 | 39-44 | 45-52 | 53-59 | 60-67 | 68-74 | 75-81 | 82-86 | 87-90 | N/A | Max 90 |

For privacy reasons, a gender with less than 5 students assessed has been assigned to the category of NR (Not Reported).

| Summary Statistics: |      |  |  |  |  |
|---------------------|------|--|--|--|--|
| Mean                | 64.4 |  |  |  |  |
| Std Dev             | 16   |  |  |  |  |
| Median              | C+   |  |  |  |  |

Gender X numbers are too low for a graph to be meaningful