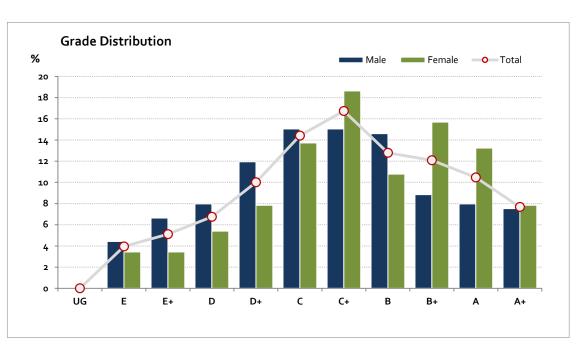

# Graded Assessment 1 COURSEWORK UNIT 3 2020

Table of Grade Distribution by Gender

| Grade     |     | UG  | E    | E+    | D     | D+    |       | C+    | В     | B+    | Α     | A+    | NR  | Total  |
|-----------|-----|-----|------|-------|-------|-------|-------|-------|-------|-------|-------|-------|-----|--------|
| Grade     |     | 0   | E    | LT    | U     | DŦ    | C     | C+    | Ь     | DŦ    | ^     | AT    | INK | TOTAL  |
| Male      | n   | 0   | 10   | 15    | 18    | 27    | 34    | 34    | 33    | 20    | 18    | 17    | 0   | 226    |
|           | %   | 0.0 | 4.4  | 6.6   | 8.0   | 11.9  | 15.0  | 15.0  | 14.6  | 8.8   | 8.0   | 7.5   | 0.0 | 100.0  |
| Female    | n   | 0   | 7    | 7     | 11    | 16    | 28    | 38    | 22    | 32    | 27    | 16    | 0   | 204    |
|           | %   | 0.0 | 3.4  | 3.4   | 5.4   | 7.8   | 13.7  | 18.6  | 10.8  | 15.7  | 13.2  | 7.8   | 0.0 | 100.0  |
| Gender X  | n   | 0   | 0    | 0     | 0     | 0     | 0     | 0     | 0     | 0     | 0     | 0     | 0   | 0      |
|           | %   | 0.0 | 0.0  | 0.0   | 0.0   | 0.0   | 0.0   | 0.0   | 0.0   | 0.0   | 0.0   | 0.0   | 0.0 | 0.0    |
| Total     | n   | 0   | 17   | 22    | 29    | 43    | 62    | 72    | 55    | 52    | 45    | 33    | 0   | 430    |
|           | %   | 0.0 | 4.0  | 5.1   | 6.7   | 10.0  | 14.4  | 16.7  | 12.8  | 12.1  | 10.5  | 7.7   | 0.0 | 100.0  |
| Score Ran | ges | o-8 | 9-30 | 31-39 | 40-45 | 46-50 | 51-57 | 58-65 | 66-71 | 72-78 | 79-84 | 85-90 | N/A | Max 90 |

For privacy reasons, a gender with less than 5 students assessed has been assigned to the category of NR (Not Reported).

| Summary Statistics: |      |  |  |  |
|---------------------|------|--|--|--|
| Mean                | 61.6 |  |  |  |
| Std Dev             | 16.3 |  |  |  |
| Median              | C+   |  |  |  |

Gender X numbers are too low for a graph to be meaningful