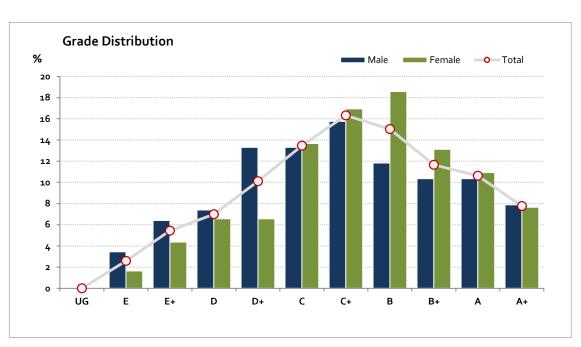

## Graded Assessment 3 WRITTEN EXAMINATION 2020

Table of Grade Distribution by Gender

| Cl .      |     | 116  |       | F.    | _     | ъ.    | _     | <b>C</b> . |        | р.      |         | Α.      | NID | T-4-1   |
|-----------|-----|------|-------|-------|-------|-------|-------|------------|--------|---------|---------|---------|-----|---------|
| Grade     |     | UG   | E     | E+    | D     | D+    | C     | C+         | В      | B+      | Α       | A+      | NR  | Total   |
| Male      | n   | 0    | 7     | 13    | 15    | 27    | 27    | 32         | 24     | 21      | 21      | 16      | 0   | 203     |
|           | %   | 0.0  | 3.4   | 6.4   | 7.4   | 13.3  | 13.3  | 15.8       | 11.8   | 10.3    | 10.3    | 7.9     | 0.0 | 100.0   |
| Female    | n   | 0    | 3     | 8     | 12    | 12    | 25    | 31         | 34     | 24      | 20      | 14      | 0   | 183     |
|           | %   | 0.0  | 1.6   | 4.4   | 6.6   | 6.6   | 13.7  | 16.9       | 18.6   | 13.1    | 10.9    | 7.7     | 0.0 | 100.0   |
| Gender X  | n   | 0    | 0     | 0     | 0     | 0     | 0     | 0          | 0      | 0       | 0       | 0       | 0   | 0       |
|           | %   | 0.0  | 0.0   | 0.0   | 0.0   | 0.0   | 0.0   | 0.0        | 0.0    | 0.0     | 0.0     | 0.0     | 0.0 | 0.0     |
| Total     | n   | 0    | 10    | 21    | 27    | 39    | 52    | 63         | 58     | 45      | 41      | 30      | 0   | 386     |
|           | %   | 0.0  | 2.6   | 5.4   | 7.0   | 10.1  | 13.5  | 16.3       | 15.0   | 11.7    | 10.6    | 7.8     | 0.0 | 100.0   |
| Score Ran | ges | 0-15 | 16-26 | 27-36 | 37-46 | 47-60 | 61-73 | 74-88      | 89-104 | 105-117 | 118-131 | 132-160 | N/A | Max 160 |

For privacy reasons, a gender with less than 5 students assessed has been assigned to the category of NR (Not Reported).

| Summary Statistics: |      |  |  |  |  |
|---------------------|------|--|--|--|--|
| Mean                | 84.5 |  |  |  |  |
| Std Dev             | 32.5 |  |  |  |  |
| Median              | C+   |  |  |  |  |

Gender X numbers are too low for a graph to be meaningful