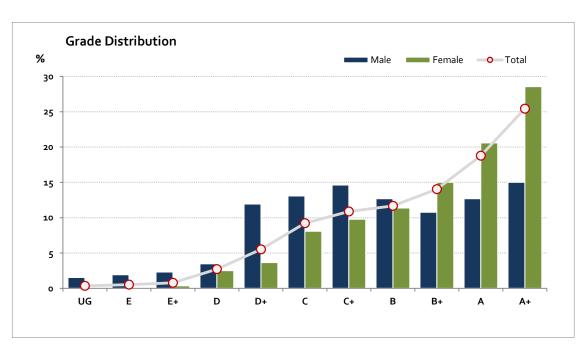

### Graded Assessment 2 SCHOOL-ASSESSED TASK 2020

Table of Grade Distribution by Gender

| Grade     |     | UG  | É     | E+    | D     | D+    |       | C+    | В     | B+    | ۸     | A+     | NR    | Total   |
|-----------|-----|-----|-------|-------|-------|-------|-------|-------|-------|-------|-------|--------|-------|---------|
| Grade     |     | UG  |       | E+    | D     | D+    | ·     | C+    | Б     | D+    | Α     | A+     | INK   | TOLAT   |
| Male      | n   | 4   | 5     | 6     | 9     | 31    | 34    | 38    | 33    | 28    | 33    | 39     | 0     | 260     |
|           | %   | 1.5 | 1.9   | 2.3   | 3.5   | 11.9  | 13.1  | 14.6  | 12.7  | 10.8  | 12.7  | 15.0   | 0.0   | 100.0   |
| Female    | n   | 0   | 1     | 3     | 22    | 32    | 71    | 86    | 100   | 132   | 181   | 251    | 0     | 879     |
|           | %   | 0.0 | 0.1   | 0.3   | 2.5   | 3.6   | 8.1   | 9.8   | 11.4  | 15.0  | 20.6  | 28.6   | 0.0   | 100.0   |
| Gender X  | n   | 0   | 0     | 0     | 0     | 0     | 0     | 0     | 0     | 0     | 0     | 0      | 1     | 1       |
|           | %   | 0.0 | 0.0   | 0.0   | 0.0   | 0.0   | 0.0   | 0.0   | 0.0   | 0.0   | 0.0   | 0.0    | 100.0 | 100.0   |
| Total     | n   | 4   | 6     | 9     | 31    | 63    | 105   | 124   | 133   | 160   | 214   | 290    | 1     | 1,140   |
|           | %   | 0.4 | 0.5   | 0.8   | 2.7   | 5.5   | 9.2   | 10.9  | 11.7  | 14.0  | 18.8  | 25.4   | 0.1   | 100.0   |
| Score Ran | ges | 0-9 | 10-12 | 13-26 | 27-38 | 39-50 | 51-59 | 60-68 | 69-75 | 76-81 | 82-91 | 92-100 | N/A   | Max 100 |

For privacy reasons, a gender with less than 5 students assessed has been assigned to the category of NR (Not Reported).

| Summary Statistics: |      |  |  |  |  |  |
|---------------------|------|--|--|--|--|--|
| Mean                | 76.1 |  |  |  |  |  |
| Std Dev             | 19   |  |  |  |  |  |
| Median              | B+   |  |  |  |  |  |

Gender X numbers are too low for a graph to be meaningful