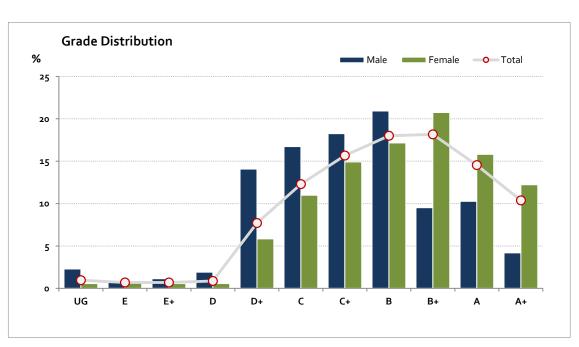

# Graded Assessment 1 COURSEWORK UNIT 3/4 2020

Table of Grade Distribution by Gender

| Grade     |     | UG  | E    | E+    | D     | D+    | С     | C+    | В     | B+    | Α     | A+    | NR    | Total  |
|-----------|-----|-----|------|-------|-------|-------|-------|-------|-------|-------|-------|-------|-------|--------|
| Male      | n   | 6   | 2    | 3     | 5     | 37    | 44    | 48    | 55    | 25    | 27    | 11    | 0     | 263    |
|           | %   | 2.3 | 0.8  | 1.1   | 1.9   | 14.1  | 16.7  | 18.3  | 20.9  | 9.5   | 10.3  | 4.2   | 0.0   | 100.0  |
| Female    | n   | 5   | 6    | 5     | 5     | 52    | 98    | 133   | 153   | 185   | 141   | 109   | 0     | 892    |
|           | %   | 0.6 | 0.7  | 0.6   | 0.6   | 5.8   | 11.0  | 14.9  | 17.2  | 20.7  | 15.8  | 12.2  | 0.0   | 100.0  |
| Gender X  | n   | 0   | 0    | О     | О     | 0     | 0     | 0     | 0     | О     | 0     | О     | 1     | 1      |
|           | %   | 0.0 | 0.0  | 0.0   | 0.0   | 0.0   | 0.0   | 0.0   | 0.0   | 0.0   | 0.0   | 0.0   | 100.0 | 100.0  |
| Total     | n   | 11  | 8    | 8     | 10    | 89    | 142   | 181   | 208   | 210   | 168   | 120   | 1     | 1,156  |
|           | %   | 1.0 | 0.7  | 0.7   | 0.9   | 7.7   | 12.3  | 15.7  | 18.0  | 18.2  | 14.5  | 10.4  | 0.1   | 100.0  |
| Score Ran | ges | 0-5 | 6-11 | 12-15 | 16-21 | 22-32 | 33-38 | 39-43 | 44-48 | 49-53 | 54-58 | 59-60 | N/A   | Max 6o |

For privacy reasons, a gender with less than 5 students assessed has been assigned to the category of NR (Not Reported).

| Summary Statistics: |      |  |  |  |  |
|---------------------|------|--|--|--|--|
| Mean                | 45.3 |  |  |  |  |
| Std Dev             | 11.1 |  |  |  |  |
| Median              | В    |  |  |  |  |

Gender X numbers are too low for a graph to be meaningful