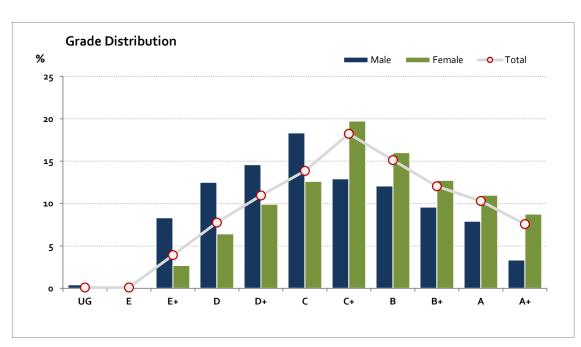

# Graded Assessment 3 WRITTEN EXAMINATION 2020

Table of Grade Distribution by Gender

|           |     |      | ii by denac |       |       | T     |       | l      | 1       |         | I       |         |       | 1       |
|-----------|-----|------|-------------|-------|-------|-------|-------|--------|---------|---------|---------|---------|-------|---------|
| Grade     |     | UG   | E           | E+    | D     | D+    | c     | C+     | В       | B+      | Α       | A+      | NR    | Total   |
| Male      | n   | 1    | 0           | 20    | 30    | 35    | 44    | 31     | 29      | 23      | 19      | 8       | 0     | 240     |
|           | %   | 0.4  | 0.0         | 8.3   | 12.5  | 14.6  | 18.3  | 12.9   | 12.1    | 9.6     | 7.9     | 3.3     | 0.0   | 100.0   |
| Female    | n   | 0    | 1           | 23    | 55    | 85    | 108   | 169    | 137     | 109     | 94      | 75      | 0     | 856     |
|           | %   | 0.0  | 0.1         | 2.7   | 6.4   | 9.9   | 12.6  | 19.7   | 16.0    | 12.7    | 11.0    | 8.8     | 0.0   | 100.0   |
| Gender X  | n   | 0    | 0           | 0     | 0     | 0     | 0     | 0      | 0       | 0       | 0       | 0       | 1     | 1       |
|           | %   | 0.0  | 0.0         | 0.0   | 0.0   | 0.0   | 0.0   | 0.0    | 0.0     | 0.0     | 0.0     | 0.0     | 100.0 | 100.0   |
| Total     | n   | 1    | 1           | 43    | 85    | 120   | 152   | 200    | 166     | 132     | 113     | 83      | 1     | 1,097   |
|           | %   | 0.1  | 0.1         | 3.9   | 7.7   | 10.9  | 13.9  | 18.2   | 15.1    | 12.0    | 10.3    | 7.6     | 0.1   | 100.0   |
| Score Ran | ges | 0-14 | 15-29       | 30-59 | 60-74 | 75-84 | 85-96 | 97-107 | 108-118 | 119-127 | 128-138 | 139-150 | N/A   | Max 150 |

For privacy reasons, a gender with less than 5 students assessed has been assigned to the category of NR (Not Reported).

| Summary Statistics: |       |  |  |  |  |  |
|---------------------|-------|--|--|--|--|--|
| Mean                | 103.7 |  |  |  |  |  |
| Std Dev             | 24.3  |  |  |  |  |  |
| Median              | C+    |  |  |  |  |  |

Gender X numbers are too low for a graph to be meaningful