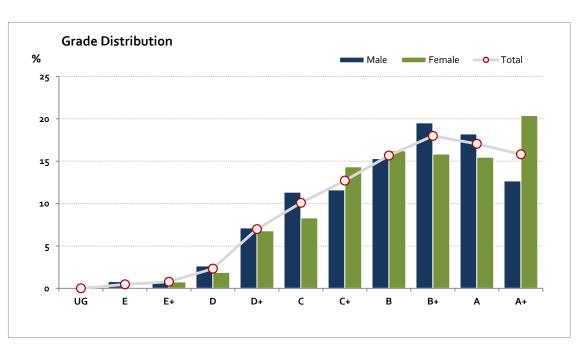

# Graded Assessment 1 COURSEWORK UNIT 3 2020

Table of Grade Distribution by Gender

| Grade     |     | UG  | E     | E+    | D     | D+    | С     | C+    | В     | B+    | Α     | A+     | NR    | Total   |
|-----------|-----|-----|-------|-------|-------|-------|-------|-------|-------|-------|-------|--------|-------|---------|
| Male      | n   | 0   | 3     | 3     | 10    | 27    | 43    | 44    | 58    | 74    | 69    | 48     | 0     | 379     |
|           | %   | 0.0 | 0.8   | 0.8   | 2.6   | 7.1   | 11.3  | 11.6  | 15.3  | 19.5  | 18.2  | 12.7   | 0.0   | 100.0   |
| Female    | n   | 0   | 0     | 2     | 5     | 18    | 22    | 38    | 43    | 42    | 41    | 54     | 0     | 265     |
|           | %   | 0.0 | 0.0   | 0.8   | 1.9   | 6.8   | 8.3   | 14.3  | 16.2  | 15.8  | 15.5  | 20.4   | 0.0   | 100.0   |
| Gender X  | n   | 0   | 0     | 0     | 0     | 0     | 0     | 0     | 0     | 0     | 0     | 0      | 1     | 1       |
|           | %   | 0.0 | 0.0   | 0.0   | 0.0   | 0.0   | 0.0   | 0.0   | 0.0   | 0.0   | 0.0   | 0.0    | 100.0 | 100.0   |
| Total     | n   | 0   | 3     | 5     | 15    | 45    | 65    | 82    | 101   | 116   | 110   | 102    | 1     | 645     |
|           | %   | 0.0 | 0.5   | 0.8   | 2.3   | 7.0   | 10.1  | 12.7  | 15.7  | 18.0  | 17.1  | 15.8   | 0.2   | 100.0   |
| Score Ran | ges | 0-9 | 10-18 | 19-29 | 30-39 | 40-49 | 50-57 | 58-64 | 65-71 | 72-79 | 80-88 | 89-100 | N/A   | Max 100 |

For privacy reasons, a gender with less than 5 students assessed has been assigned to the category of NR (Not Reported).

| Summary Statistics: |      |  |  |  |  |
|---------------------|------|--|--|--|--|
| Mean                | 71   |  |  |  |  |
| Std Dev             | 16.4 |  |  |  |  |
| Median              | B+   |  |  |  |  |

Gender X numbers are too low for a graph to be meaningful