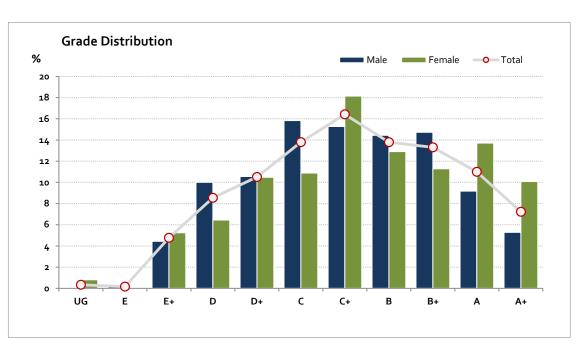

# Graded Assessment 3 WRITTEN EXAMINATION 2020

Table of Grade Distribution by Gender

| Grade     |     | UG   | E     | E+    | D     | D+    | С     | C+     | В       | B+      | Α       | A+      | NR    | Total   |
|-----------|-----|------|-------|-------|-------|-------|-------|--------|---------|---------|---------|---------|-------|---------|
| Male      | n   | 0    | 1     | 16    | 36    | 38    | 57    | 55     | 52      | 53      | 33      | 19      | 0     | 360     |
|           | %   | 0.0  | 0.3   | 4.4   | 10.0  | 10.6  | 15.8  | 15.3   | 14.4    | 14.7    | 9.2     | 5.3     | 0.0   | 100.0   |
| Female    | n   | 2    | 0     | 13    | 16    | 26    | 27    | 45     | 32      | 28      | 34      | 25      | 0     | 248     |
|           | %   | 0.8  | 0.0   | 5.2   | 6.5   | 10.5  | 10.9  | 18.1   | 12.9    | 11.3    | 13.7    | 10.1    | 0.0   | 100.0   |
| Gender X  | n   | 0    | 0     | 0     | 0     | 0     | 0     | 0      | 0       | 0       | 0       | 0       | 1     | 1       |
|           | %   | 0.0  | 0.0   | 0.0   | 0.0   | 0.0   | 0.0   | 0.0    | 0.0     | 0.0     | 0.0     | 0.0     | 100.0 | 100.0   |
| Total     | n   | 2    | 1     | 29    | 52    | 64    | 84    | 100    | 84      | 81      | 67      | 44      | 1     | 609     |
|           | %   | 0.3  | 0.2   | 4.8   | 8.5   | 10.5  | 13.8  | 16.4   | 13.8    | 13.3    | 11.0    | 7.2     | 0.2   | 100.0   |
| Score Ran | ges | 0-15 | 16-31 | 32-50 | 51-65 | 66-76 | 77-90 | 91-103 | 104-115 | 116-129 | 130-140 | 141-160 | N/A   | Max 160 |

For privacy reasons, a gender with less than 5 students assessed has been assigned to the category of NR (Not Reported).

| Summary Statistics: |      |  |  |  |  |
|---------------------|------|--|--|--|--|
| Mean                | 99.2 |  |  |  |  |
| Std Dev             | 29   |  |  |  |  |
| Median              | C+   |  |  |  |  |

Gender X numbers are too low for a graph to be meaningful