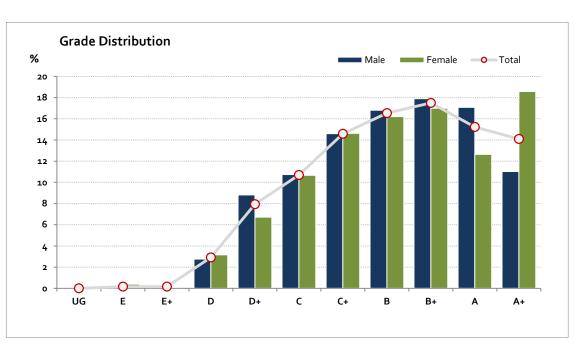

#### Graded Assessment 2 COURSEWORK UNIT 4 2020

Table of Grade Distribution by Gender

| Grade     |     | UG  | É    | E+    | D     | D+       | C     | C+       | В     | B+    | Α     | A+    | NR    | Total  |
|-----------|-----|-----|------|-------|-------|----------|-------|----------|-------|-------|-------|-------|-------|--------|
| Grade     |     |     | _    |       |       | <u> </u> |       | <u> </u> |       | υ.    | ^     | Α.    | 1410  | Total  |
| Male      | n   | 0   | 0    | 1     | 10    | 32       | 39    | 53       | 61    | 65    | 62    | 40    | 0     | 363    |
|           | %   | 0.0 | 0.0  | 0.3   | 2.8   | 8.8      | 10.7  | 14.6     | 16.8  | 17.9  | 17.1  | 11.0  | 0.0   | 100.0  |
| Female    | n   | 0   | 1    | 0     | 8     | 17       | 27    | 37       | 41    | 43    | 32    | 47    | 0     | 253    |
|           | %   | 0.0 | 0.4  | 0.0   | 3.2   | 6.7      | 10.7  | 14.6     | 16.2  | 17.0  | 12.6  | 18.6  | 0.0   | 100.0  |
| Gender X  | n   | 0   | 0    | 0     | 0     | 0        | 0     | 0        | 0     | 0     | 0     | 0     | 1     | 1      |
|           | %   | 0.0 | 0.0  | 0.0   | 0.0   | 0.0      | 0.0   | 0.0      | 0.0   | 0.0   | 0.0   | 0.0   | 100.0 | 100.0  |
| Total     | n   | 0   | 1    | 1     | 18    | 49       | 66    | 90       | 102   | 108   | 94    | 87    | 1     | 617    |
|           | %   | 0.0 | 0.2  | 0.2   | 2.9   | 7.9      | 10.7  | 14.6     | 16.5  | 17.5  | 15.2  | 14.1  | 0.2   | 100.0  |
| Score Ran | ges | 0-7 | 8-15 | 16-23 | 24-33 | 34-42    | 43-48 | 49-54    | 55-60 | 61-67 | 68-74 | 75-80 | N/A   | Max 8o |

For privacy reasons, a gender with less than 5 students assessed has been assigned to the category of NR (Not Reported).

| Summary Statistics: |      |  |  |  |  |
|---------------------|------|--|--|--|--|
| Mean                | 59   |  |  |  |  |
| Std Dev             | 13.2 |  |  |  |  |
| Median              | В    |  |  |  |  |

Gender X numbers are too low for a graph to be meaningful