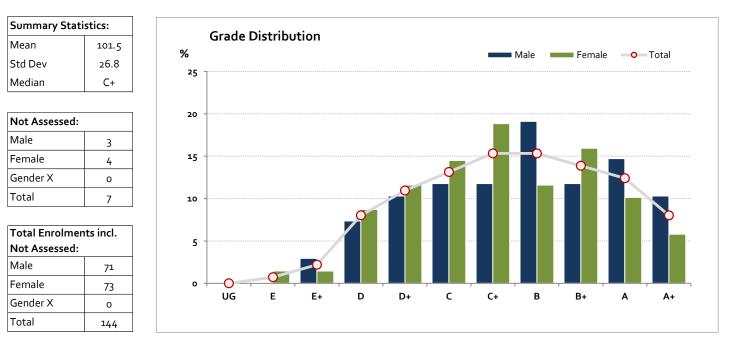

### Graded Assessment 3 WRITTEN EXAMINATION 2020

| Table of G | rade E | Distributio | n by Gende | er    |       |       |       |        |         |         |         |         |     |         |
|------------|--------|-------------|------------|-------|-------|-------|-------|--------|---------|---------|---------|---------|-----|---------|
| Grade      |        | UG          | E          | E+    | D     | D+    | с     | C+     | В       | B+      | Α       | A+      | NR  | Total   |
| Male       | n      | 0           | 0          | 2     | 5     | 7     | 8     | 8      | 13      | 8       | 10      | 7       | 0   | 68      |
|            | %      | 0.0         | 0.0        | 2.9   | 7.4   | 10.3  | 11.8  | 11.8   | 19.1    | 11.8    | 14.7    | 10.3    | 0.0 | 100.0   |
| Female     | n      | 0           | 1          | 1     | 6     | 8     | 10    | 13     | 8       | 11      | 7       | 4       | 0   | 69      |
|            | %      | 0.0         | 1.4        | 1.4   | 8.7   | 11.6  | 14.5  | 18.8   | 11.6    | 15.9    | 10.1    | 5.8     | 0.0 | 100.0   |
| Gender X   | n      | 0           | 0          | 0     | 0     | 0     | 0     | 0      | 0       | 0       | 0       | 0       | 0   | 0       |
|            | %      | 0.0         | 0.0        | 0.0   | 0.0   | 0.0   | 0.0   | 0.0    | 0.0     | 0.0     | 0.0     | 0.0     | 0.0 | 0.0     |
| Total      | n      | 0           | 1          | 3     | 11    | 15    | 18    | 21     | 21      | 19      | 17      | 11      | 0   | 137     |
|            | %      | 0.0         | 0.7        | 2.2   | 8.0   | 10.9  | 13.1  | 15.3   | 15.3    | 13.9    | 12.4    | 8.0     | 0.0 | 100.0   |
| Score Ran  | ges    | 0-15        | 16-31      | 32-48 | 49-67 | 68-80 | 81-92 | 93-104 | 105-114 | 115-125 | 126-136 | 137-160 | N/A | Max 160 |

For privacy reasons, a gender with less than 5 students assessed has been assigned to the category of NR (Not Reported).

Gender X numbers are too low for a graph to be meaningful

© Victorian Curriculum and Assessment Authority, 2021