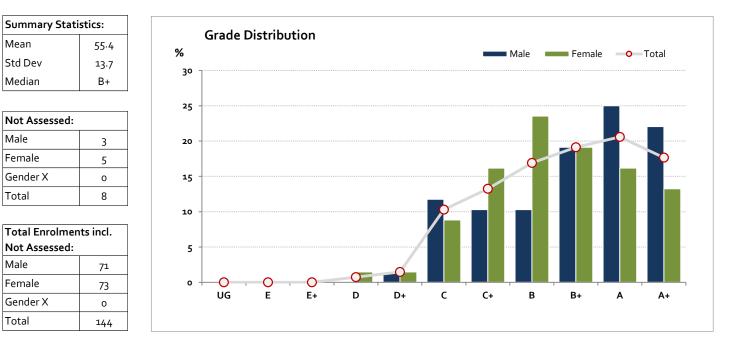

## Graded Assessment 2 COURSEWORK UNIT 4 2020

| Table of Grade Distribution by Gender |     |     |     |      |       |       |       |       |       |       |       |       |     |        |
|---------------------------------------|-----|-----|-----|------|-------|-------|-------|-------|-------|-------|-------|-------|-----|--------|
| Grade                                 |     | UG  | E   | E+   | D     | D+    | С     | C+    | В     | B+    | Α     | A+    | NR  | Total  |
| Male                                  | n   | 0   | 0   | 0    | 0     | 1     | 8     | 7     | 7     | 13    | 17    | 15    | 0   | 68     |
|                                       | %   | 0.0 | 0.0 | 0.0  | 0.0   | 1.5   | 11.8  | 10.3  | 10.3  | 19.1  | 25.0  | 22.1  | 0.0 | 100.0  |
| Female                                | n   | 0   | 0   | 0    | 1     | 1     | 6     | 11    | 16    | 13    | 11    | 9     | 0   | 68     |
|                                       | %   | 0.0 | 0.0 | 0.0  | 1.5   | 1.5   | 8.8   | 16.2  | 23.5  | 19.1  | 16.2  | 13.2  | 0.0 | 100.0  |
| Gender X                              | n   | 0   | 0   | 0    | 0     | 0     | 0     | 0     | 0     | 0     | 0     | 0     | 0   | 0      |
|                                       | %   | 0.0 | 0.0 | 0.0  | 0.0   | 0.0   | 0.0   | 0.0   | 0.0   | 0.0   | 0.0   | 0.0   | 0.0 | 0.0    |
| Total                                 | n   | 0   | 0   | 0    | 1     | 2     | 14    | 18    | 23    | 26    | 28    | 24    | 0   | 136    |
|                                       | %   | 0.0 | 0.0 | 0.0  | 0.7   | 1.5   | 10.3  | 13.2  | 16.9  | 19.1  | 20.6  | 17.6  | 0.0 | 100.0  |
| Score Ran                             | ges | 0-3 | 4-7 | 8-15 | 16-23 | 24-26 | 27-37 | 38-47 | 48-54 | 55-60 | 61-68 | 69-80 | N/A | Max 8o |

For privacy reasons, a gender with less than 5 students assessed has been assigned to the category of NR (Not Reported).

Gender X numbers are too low for a graph to be meaningful

© Victorian Curriculum and Assessment Authority, 2021