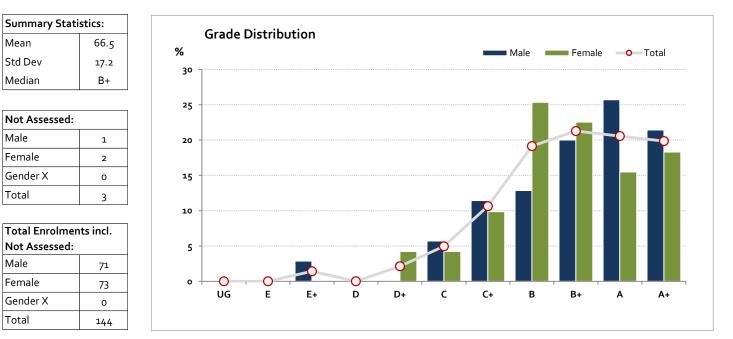

## Graded Assessment 1 **COURSEWORK UNIT 3** 2020

| Table of G | rade 🛛 | Distributio | n by Gende | er    |       |       |       |       |       |       |       |        |     |         |
|------------|--------|-------------|------------|-------|-------|-------|-------|-------|-------|-------|-------|--------|-----|---------|
| Grade      |        | UG          | E          | E+    | D     | D+    | с     | C+    | В     | B+    | Α     | A+     | NR  | Total   |
| Male       | n      | 0           | 0          | 2     | 0     | 0     | 4     | 8     | 9     | 14    | 18    | 15     | 0   | 70      |
|            | %      | 0.0         | 0.0        | 2.9   | 0.0   | 0.0   | 5.7   | 11.4  | 12.9  | 20.0  | 25.7  | 21.4   | 0.0 | 100.0   |
| Female     | n      | 0           | 0          | 0     | 0     | 3     | 3     | 7     | 18    | 16    | 11    | 13     | 0   | 71      |
|            | %      | 0.0         | 0.0        | 0.0   | 0.0   | 4.2   | 4.2   | 9.9   | 25.4  | 22.5  | 15.5  | 18.3   | 0.0 | 100.0   |
| Gender X   | n      | 0           | 0          | 0     | 0     | 0     | 0     | 0     | 0     | 0     | 0     | 0      | 0   | 0       |
|            | %      | 0.0         | 0.0        | 0.0   | 0.0   | 0.0   | 0.0   | 0.0   | 0.0   | 0.0   | 0.0   | 0.0    | 0.0 | 0.0     |
| Total      | n      | 0           | 0          | 2     | 0     | 3     | 7     | 15    | 27    | 30    | 29    | 28     | 0   | 141     |
|            | %      | 0.0         | 0.0        | 1.4   | 0.0   | 2.1   | 5.0   | 10.6  | 19.1  | 21.3  | 20.6  | 19.9   | 0.0 | 100.0   |
| Score Ran  | ges    | 0-4         | 5-9        | 10-19 | 20-29 | 30-32 | 33-39 | 40-51 | 52-62 | 63-73 | 74-81 | 82-100 | N/A | Max 100 |

For privacy reasons, a gender with less than 5 students assessed has been assigned to the category of NR (Not Reported).

Gender X numbers are too low for a graph to be meaningful

© Victorian Curriculum and Assessment Authority, 2021