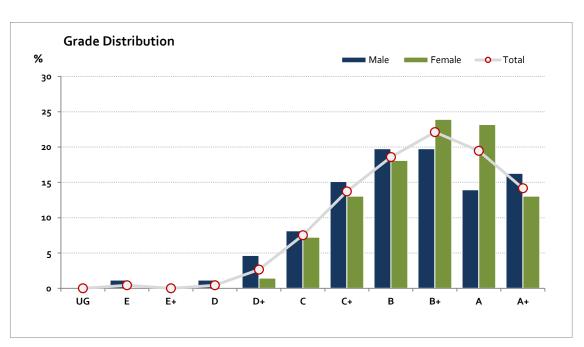

# Graded Assessment 1 COURSEWORK UNIT 3 2020

Table of Grade Distribution by Gender

|           |     | _   | _ <i>'</i> |       |       |       |       | _     |       |       |       |        |       | _       |
|-----------|-----|-----|------------|-------|-------|-------|-------|-------|-------|-------|-------|--------|-------|---------|
| Grade     |     | UG  | E          | E+    | D     | D+    | C     | C+    | В     | B+    | Α     | A+     | NR    | Total   |
| Male      | n   | О   | 1          | 0     | 1     | 4     | 7     | 13    | 17    | 17    | 12    | 14     | 0     | 86      |
|           | %   | 0.0 | 1.2        | 0.0   | 1.2   | 4.7   | 8.1   | 15.1  | 19.8  | 19.8  | 14.0  | 16.3   | 0.0   | 100.0   |
| Female    | n   | 0   | 0          | 0     | 0     | 2     | 10    | 18    | 25    | 33    | 32    | 18     | 0     | 138     |
|           | %   | 0.0 | 0.0        | 0.0   | 0.0   | 1.4   | 7.2   | 13.0  | 18.1  | 23.9  | 23.2  | 13.0   | 0.0   | 100.0   |
| Gender X  | n   | 0   | 0          | 0     | 0     | 0     | 0     | 0     | 0     | 0     | 0     | 0      | 2     | 2       |
|           | %   | 0.0 | 0.0        | 0.0   | 0.0   | 0.0   | 0.0   | 0.0   | 0.0   | 0.0   | 0.0   | 0.0    | 100.0 | 100.0   |
| Total     | n   | 0   | 1          | 0     | 1     | 6     | 17    | 31    | 42    | 50    | 44    | 32     | 2     | 226     |
|           | %   | 0.0 | 0.4        | 0.0   | 0.4   | 2.7   | 7.5   | 13.7  | 18.6  | 22.1  | 19.5  | 14.2   | 0.9   | 100.0   |
| Score Ran | ges | 0-9 | 10-19      | 20-29 | 30-39 | 40-45 | 46-59 | 60-66 | 67-72 | 73-81 | 82-88 | 89-100 | N/A   | Max 100 |

For privacy reasons, a gender with less than 5 students assessed has been assigned to the category of NR (Not Reported).

| Summary Statistics: |      |  |  |  |  |  |
|---------------------|------|--|--|--|--|--|
| Mean                | 74-3 |  |  |  |  |  |
| Std Dev             | 13.6 |  |  |  |  |  |
| Median              | B+   |  |  |  |  |  |

Gender X numbers are too low for a graph to be meaningful