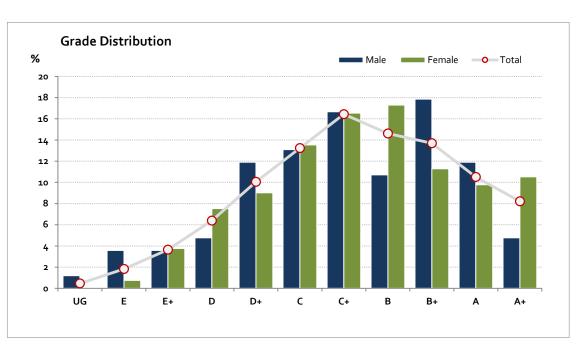

# Graded Assessment 3 WRITTEN EXAMINATION 2020

Table of Grade Distribution by Gender

| Grade     |     | UG   | E     | E+    | D     | D+    | С     | C+    | В      | B+      | Α       | A+      | NR    | Total   |
|-----------|-----|------|-------|-------|-------|-------|-------|-------|--------|---------|---------|---------|-------|---------|
| Male      | n   | 1    | 3     | 3     | 4     | 10    | 11    | 14    | 9      | 15      | 10      | 4       | 0     | 84      |
|           | %   | 1.2  | 3.6   | 3.6   | 4.8   | 11.9  | 13.1  | 16.7  | 10.7   | 17.9    | 11.9    | 4.8     | 0.0   | 100.0   |
| Female    | n   | 0    | 1     | 5     | 10    | 12    | 18    | 22    | 23     | 15      | 13      | 14      | 0     | 133     |
|           | %   | 0.0  | 0.8   | 3.8   | 7.5   | 9.0   | 13.5  | 16.5  | 17.3   | 11.3    | 9.8     | 10.5    | 0.0   | 100.0   |
| Gender X  | n   | 0    | 0     | 0     | 0     | 0     | 0     | 0     | 0      | 0       | 0       | 0       | 2     | 2       |
|           | %   | 0.0  | 0.0   | 0.0   | 0.0   | 0.0   | 0.0   | 0.0   | 0.0    | 0.0     | 0.0     | 0.0     | 100.0 | 100.0   |
| Total     | n   | 1    | 4     | 8     | 14    | 22    | 29    | 36    | 32     | 30      | 23      | 18      | 2     | 219     |
|           | %   | 0.5  | 1.8   | 3.7   | 6.4   | 10.0  | 13.2  | 16.4  | 14.6   | 13.7    | 10.5    | 8.2     | 0.9   | 100.0   |
| Score Ran | ges | 0-15 | 16-34 | 35-55 | 56-65 | 66-74 | 75-85 | 86-96 | 97-108 | 109-117 | 118-128 | 129-160 | N/A   | Max 160 |

For privacy reasons, a gender with less than 5 students assessed has been assigned to the category of NR (Not Reported).

| Summary Statistics: |      |  |  |  |  |
|---------------------|------|--|--|--|--|
| Mean                | 93.8 |  |  |  |  |
| Std Dev             | 25.4 |  |  |  |  |
| Median C+           |      |  |  |  |  |

Gender X numbers are too low for a graph to be meaningful