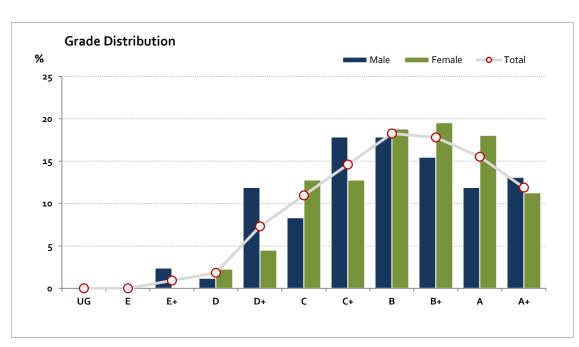

### Graded Assessment 2 COURSEWORK UNIT 4 2020

Table of Grade Distribution by Gender

|           |     |     | ,    |       |       |       | 1     |       | 1     | 1     |       |       |       |        |
|-----------|-----|-----|------|-------|-------|-------|-------|-------|-------|-------|-------|-------|-------|--------|
| Grade     |     | UG  | E    | E+    | D     | D+    | С     | C+    | В     | B+    | Α     | A+    | NR    | Total  |
| Male      | n   | 0   | 0    | 2     | 1     | 10    | 7     | 15    | 15    | 13    | 10    | 11    | 0     | 84     |
|           | %   | 0.0 | 0.0  | 2.4   | 1.2   | 11.9  | 8.3   | 17.9  | 17.9  | 15.5  | 11.9  | 13.1  | 0.0   | 100.0  |
| Female    | n   | 0   | 0    | 0     | 3     | 6     | 17    | 17    | 25    | 26    | 24    | 15    | 0     | 133    |
|           | %   | 0.0 | 0.0  | 0.0   | 2.3   | 4.5   | 12.8  | 12.8  | 18.8  | 19.5  | 18.0  | 11.3  | 0.0   | 100.0  |
| Gender X  | n   | 0   | 0    | 0     | 0     | 0     | 0     | 0     | 0     | 0     | 0     | 0     | 2     | 2      |
|           | %   | 0.0 | 0.0  | 0.0   | 0.0   | 0.0   | 0.0   | 0.0   | 0.0   | 0.0   | 0.0   | 0.0   | 100.0 | 100.0  |
| Total     | n   | 0   | 0    | 2     | 4     | 16    | 24    | 32    | 40    | 39    | 34    | 26    | 2     | 219    |
|           | %   | 0.0 | 0.0  | 0.9   | 1.8   | 7.3   | 11.0  | 14.6  | 18.3  | 17.8  | 15.5  | 11.9  | 0.9   | 100.0  |
| Score Ran | ges | o-8 | 9-17 | 18-26 | 27-42 | 43-52 | 53-59 | 60-63 | 64-70 | 71-77 | 78-83 | 84-90 | N/A   | Max 90 |

For privacy reasons, a gender with less than 5 students assessed has been assigned to the category of NR (Not Reported).

| Summary Statistics: |      |  |  |  |  |
|---------------------|------|--|--|--|--|
| Mean                | 68.3 |  |  |  |  |
| Std Dev             | 13.1 |  |  |  |  |
| Median              | В    |  |  |  |  |

Gender X numbers are too low for a graph to be meaningful