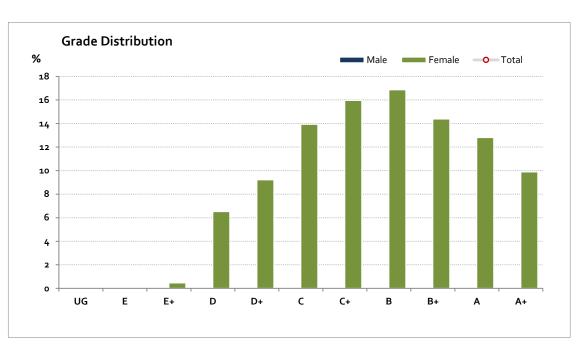

## Graded Assessment 2 PERFORMANCE EXAMINATION 2020

Table of Grade Distribution by Gender

| Tubic of G |     |      |       |       |        |         |         |         |         |         |         |         |       | 1       |
|------------|-----|------|-------|-------|--------|---------|---------|---------|---------|---------|---------|---------|-------|---------|
| Grade      |     | UG   | E     | E+    | D      | D+      | С       | C+      | В       | B+      | Α       | A+      | NR    | Total   |
| Male       | n   | 0    | 0     | 0     | 1      | 3       | 2       | 3       | 3       | 2       | 4       | 3       | 0     | 21      |
|            | %   | 0.0  | 0.0   | 0.0   | 4.8    | 14.3    | 9.5     | 14.3    | 14.3    | 9.5     | 19.0    | 14.3    | 0.0   | 100.0   |
| Female     | n   | 0    | 0     | 2     | 29     | 41      | 62      | 71      | 75      | 64      | 57      | 44      | 0     | 445     |
|            | %   | 0.0  | 0.0   | 0.4   | 6.5    | 9.2     | 13.9    | 16.0    | 16.9    | 14.4    | 12.8    | 9.9     | 0.0   | 100.0   |
| Gender X   | n   | 0    | 0     | 0     | 0      | 0       | 0       | 0       | 0       | 0       | 0       | 0       | 1     | 1       |
|            | %   | 0.0  | 0.0   | 0.0   | 0.0    | 0.0     | 0.0     | 0.0     | 0.0     | 0.0     | 0.0     | 0.0     | 100.0 | 100.0   |
| Total      | n   | 0    | 0     | 2     | 30     | 44      | 64      | 74      | 78      | 66      | 61      | 47      | 1     | 467     |
|            | %   | 0.0  | 0.0   | 0.4   | 6.4    | 9.4     | 13.7    | 15.8    | 16.7    | 14.1    | 13.1    | 10.1    | 0.2   | 100.0   |
| Score Ran  | ges | 0-23 | 24-47 | 48-71 | 72-110 | 111-134 | 135-157 | 158-176 | 177-194 | 195-215 | 216-237 | 238-240 | N/A   | Max 240 |

For privacy reasons, a gender with less than 5 students assessed has been assigned to the category of NR (Not Reported).

| Summary Statistics: |       |  |  |  |  |
|---------------------|-------|--|--|--|--|
| Mean                | 178.8 |  |  |  |  |
| Std Dev             | 41.3  |  |  |  |  |
| Median              | В     |  |  |  |  |

Male/Gender X numbers are too low for a graph to be meaningful