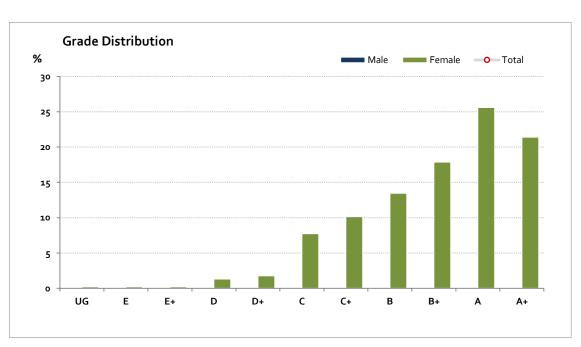

# Graded Assessment 1 COURSEWORK UNIT 3/4 2020

Table of Grade Distribution by Gender

| Grade     |     | UG   | É     | E+    | D     | D+     |         | C+      | В       | B+      | Α       | A+      | NR    | Total   |
|-----------|-----|------|-------|-------|-------|--------|---------|---------|---------|---------|---------|---------|-------|---------|
| Grade     |     | 0    |       | E+    | U     | Dτ     |         | C+      | ь       | DŦ      | ^       | AT      | INIX  | TOTAL   |
| Male      | n   | 0    | 1     | 0     | 0     | 3      | 1       | 1       | 6       | 0       | 7       | 2       | 0     | 21      |
|           | %   | 0.0  | 4.8   | 0.0   | 0.0   | 14.3   | 4.8     | 4.8     | 28.6    | 0.0     | 33-3    | 9.5     | 0.0   | 100.0   |
| Female    | n   | 1    | 1     | 1     | 6     | 8      | 35      | 46      | 61      | 81      | 116     | 97      | 0     | 453     |
|           | %   | 0.2  | 0.2   | 0.2   | 1.3   | 1.8    | 7.7     | 10.2    | 13.5    | 17.9    | 25.6    | 21.4    | 0.0   | 100.0   |
| Gender X  | n   | 0    | 0     | 0     | 0     | 0      | 0       | 0       | О       | О       | 0       | 0       | 1     | 1       |
|           | %   | 0.0  | 0.0   | 0.0   | 0.0   | 0.0    | 0.0     | 0.0     | 0.0     | 0.0     | 0.0     | 0.0     | 100.0 | 100.0   |
| Total     | n   | 1    | 2     | 1     | 6     | 11     | 36      | 47      | 67      | 81      | 123     | 99      | 1     | 475     |
|           | %   | 0.2  | 0.4   | 0.2   | 1.3   | 2.3    | 7.6     | 9.9     | 14.1    | 17.1    | 25.9    | 20.8    | 0.2   | 100.0   |
| Score Ran | ges | 0-22 | 23-44 | 45-53 | 54-80 | 81-117 | 118-151 | 152-162 | 163-176 | 177-191 | 192-210 | 211-225 | N/A   | Max 225 |

For privacy reasons, a gender with less than 5 students assessed has been assigned to the category of NR (Not Reported).

| Summary Statistics: |       |  |  |  |  |  |
|---------------------|-------|--|--|--|--|--|
| Mean                | 183.4 |  |  |  |  |  |
| Std Dev             | 33    |  |  |  |  |  |
| Median              | B+    |  |  |  |  |  |

Male/Gender X numbers are too low for a graph to be meaningful