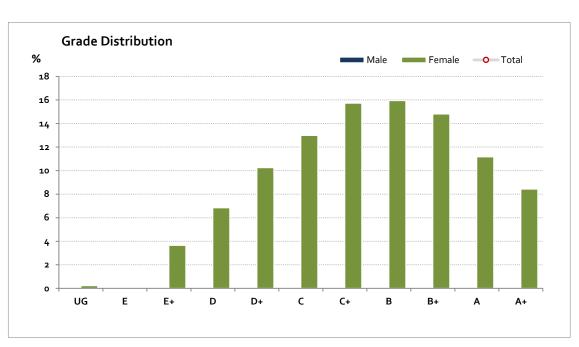

# Graded Assessment 3 WRITTEN EXAMINATION 2020

Table of Grade Distribution by Gender

| Grade     |     | UG   | E     | E+    | D     | D+    | С     | C+     | В       | B+      | Α       | A+      | NR    | Total   |
|-----------|-----|------|-------|-------|-------|-------|-------|--------|---------|---------|---------|---------|-------|---------|
| Male      | n   | 0    | 0     | 2     | 1     | 2     | 2     | 7      | 1       | 2       | 0       | 2       | 0     | 19      |
|           | %   | 0.0  | 0.0   | 10.5  | 5.3   | 10.5  | 10.5  | 36.8   | 5.3     | 10.5    | 0.0     | 10.5    | 0.0   | 100.0   |
| Female    | n   | 1    | 0     | 16    | 30    | 45    | 57    | 69     | 70      | 65      | 49      | 37      | 0     | 439     |
|           | %   | 0.2  | 0.0   | 3.6   | 6.8   | 10.3  | 13.0  | 15.7   | 15.9    | 14.8    | 11.2    | 8.4     | 0.0   | 100.0   |
| Gender X  | n   | 0    | 0     | 0     | 0     | 0     | 0     | 0      | 0       | 0       | 0       | 0       | 1     | 1       |
|           | %   | 0.0  | 0.0   | 0.0   | 0.0   | 0.0   | 0.0   | 0.0    | 0.0     | 0.0     | 0.0     | 0.0     | 100.0 | 100.0   |
| Total     | n   | 1    | 0     | 18    | 31    | 47    | 59    | 76     | 71      | 67      | 49      | 39      | 1     | 459     |
|           | %   | 0.2  | 0.0   | 3.9   | 6.8   | 10.2  | 12.9  | 16.6   | 15.5    | 14.6    | 10.7    | 8.5     | 0.2   | 100.0   |
| Score Ran | ges | 0-15 | 16-31 | 32-46 | 47-64 | 65-80 | 81-93 | 94-105 | 106-118 | 119-131 | 132-142 | 143-160 | N/A   | Max 160 |

For privacy reasons, a gender with less than 5 students assessed has been assigned to the category of NR (Not Reported).

| Summary Statistics: |       |  |  |  |  |  |
|---------------------|-------|--|--|--|--|--|
| Mean                | 103.4 |  |  |  |  |  |
| Std Dev             | 29    |  |  |  |  |  |
| Median              | C+    |  |  |  |  |  |

Male/Gender X numbers are too low for a graph to be meaningful