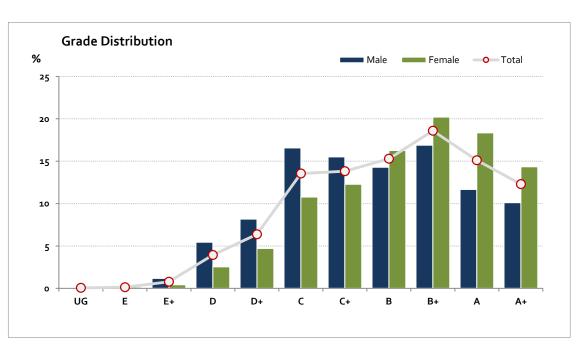

### Graded Assessment 2 COURSEWORK UNIT 4 2020

Table of Grade Distribution by Gender

| Grade     |     | UG  | E    | E+    | D     | D+    | С     | C+    | В     | B+    | Α     | A+    | NR    | Total  |
|-----------|-----|-----|------|-------|-------|-------|-------|-------|-------|-------|-------|-------|-------|--------|
| Male      | n   | 2   | 2    | 21    | 98    | 147   | 298   | 279   | 257   | 304   | 210   | 182   | 0     | 1,800  |
|           | %   | 0.1 | 0.1  | 1.2   | 5.4   | 8.2   | 16.6  | 15.5  | 14.3  | 16.9  | 11.7  | 10.1  | 0.0   | 100.0  |
| Female    | n   | 0   | 3    | 8     | 49    | 91    | 208   | 237   | 314   | 390   | 354   | 277   | 0     | 1,931  |
|           | %   | 0.0 | 0.2  | 0.4   | 2.5   | 4.7   | 10.8  | 12.3  | 16.3  | 20.2  | 18.3  | 14.3  | 0.0   | 100.0  |
| Gender X  | n   | О   | 0    | О     | О     | 0     | 0     | 0     | 0     | О     | 0     | О     | 2     | 2      |
|           | %   | 0.0 | 0.0  | 0.0   | 0.0   | 0.0   | 0.0   | 0.0   | 0.0   | 0.0   | 0.0   | 0.0   | 100.0 | 100.0  |
| Total     | n   | 2   | 5    | 29    | 147   | 238   | 506   | 516   | 571   | 694   | 564   | 459   | 2     | 3,733  |
|           | %   | 0.1 | 0.1  | 0.8   | 3.9   | 6.4   | 13.6  | 13.8  | 15.3  | 18.6  | 15.1  | 12.3  | 0.1   | 100.0  |
| Score Ran | ges | 0-7 | 8-15 | 16-25 | 26-34 | 35-40 | 41-47 | 48-52 | 53-57 | 58-63 | 64-70 | 71-80 | N/A   | Max 8o |

For privacy reasons, a gender with less than 5 students assessed has been assigned to the category of NR (Not Reported).

| Summary Statistics: |      |  |  |  |  |
|---------------------|------|--|--|--|--|
| Mean                | 55.8 |  |  |  |  |
| Std Dev             | 12.3 |  |  |  |  |
| Median              | В    |  |  |  |  |

Gender X numbers are too low for a graph to be meaningful