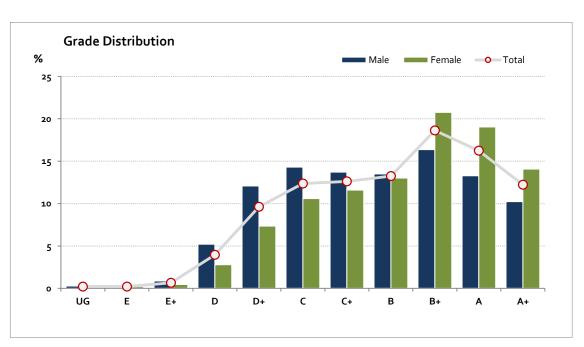

# Graded Assessment 1 COURSEWORK UNIT 3 2020

Table of Grade Distribution by Gender

| Tubic of G |     |     | ,     |       |       |       | 1     |       | 1     |       |       |        |       |         |
|------------|-----|-----|-------|-------|-------|-------|-------|-------|-------|-------|-------|--------|-------|---------|
| Grade      |     | UG  | E     | E+    | D     | D+    | С     | C+    | В     | B+    | Α     | A+     | NR    | Total   |
| Male       | n   | 5   | 4     | 16    | 96    | 223   | 264   | 253   | 249   | 302   | 245   | 189    | 0     | 1,846   |
|            | %   | 0.3 | 0.2   | 0.9   | 5.2   | 12.1  | 14.3  | 13.7  | 13.5  | 16.4  | 13.3  | 10.2   | 0.0   | 100.0   |
| Female     | n   | 3   | 4     | 9     | 55    | 145   | 209   | 229   | 257   | 410   | 376   | 278    | 0     | 1,975   |
|            | %   | 0.2 | 0.2   | 0.5   | 2.8   | 7.3   | 10.6  | 11.6  | 13.0  | 20.8  | 19.0  | 14.1   | 0.0   | 100.0   |
| Gender X   | n   | 0   | 0     | 0     | 0     | 0     | 0     | 0     | 0     | 0     | 0     | 0      | 2     | 2       |
|            | %   | 0.0 | 0.0   | 0.0   | 0.0   | 0.0   | 0.0   | 0.0   | 0.0   | 0.0   | 0.0   | 0.0    | 100.0 | 100.0   |
| Total      | n   | 8   | 8     | 25    | 151   | 368   | 473   | 482   | 506   | 712   | 621   | 467    | 2     | 3,823   |
|            | %   | 0.2 | 0.2   | 0.7   | 3.9   | 9.6   | 12.4  | 12.6  | 13.2  | 18.6  | 16.2  | 12.2   | 0.1   | 100.0   |
| Score Ran  | ges | 0-9 | 10-12 | 13-27 | 28-42 | 43-52 | 53-59 | 60-64 | 65-69 | 70-76 | 77-85 | 86-100 | N/A   | Max 100 |

For privacy reasons, a gender with less than 5 students assessed has been assigned to the category of NR (Not Reported).

| Summary Statistics: |      |  |  |  |  |
|---------------------|------|--|--|--|--|
| Mean                | 67.9 |  |  |  |  |
| Std Dev             | 15.3 |  |  |  |  |
| Median              | В    |  |  |  |  |

Gender X numbers are too low for a graph to be meaningful