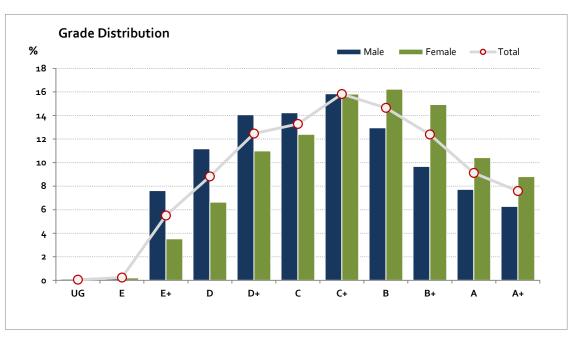

# Graded Assessment 3 WRITTEN EXAMINATION 2020

Table of Grade Distribution by Gender

| Tubic of G |     |      |       |       |       |       |       |       | 1     |        |         |         |       |         |
|------------|-----|------|-------|-------|-------|-------|-------|-------|-------|--------|---------|---------|-------|---------|
| Grade      |     | UG   | E     | E+    | D     | D+    | С     | C+    | В     | B+     | Α       | A+      | NR    | Total   |
| Male       | n   | 2    | 5     | 137   | 201   | 253   | 256   | 285   | 233   | 174    | 139     | 113     | 0     | 1,798   |
|            | %   | 0.1  | 0.3   | 7.6   | 11.2  | 14.1  | 14.2  | 15.9  | 13.0  | 9.7    | 7.7     | 6.3     | 0.0   | 100.0   |
| Female     | n   | 0    | 4     | 68    | 128   | 212   | 239   | 305   | 313   | 288    | 201     | 170     | 0     | 1,928   |
|            | %   | 0.0  | 0.2   | 3.5   | 6.6   | 11.0  | 12.4  | 15.8  | 16.2  | 14.9   | 10.4    | 8.8     | 0.0   | 100.0   |
| Gender X   | n   | 0    | О     | 0     | О     | 0     | 0     | 0     | 0     | 0      | 0       | 0       | 2     | 2       |
|            | %   | 0.0  | 0.0   | 0.0   | 0.0   | 0.0   | 0.0   | 0.0   | 0.0   | 0.0    | 0.0     | 0.0     | 100.0 | 100.0   |
| Total      | n   | 2    | 9     | 205   | 329   | 465   | 495   | 590   | 546   | 462    | 340     | 283     | 2     | 3,728   |
|            | %   | 0.1  | 0.2   | 5.5   | 8.8   | 12.5  | 13.3  | 15.8  | 14.6  | 12.4   | 9.1     | 7.6     | 0.1   | 100.0   |
| Score Ran  | ges | 0-14 | 15-29 | 30-51 | 52-63 | 64-73 | 74-81 | 82-90 | 91-98 | 99-107 | 108-117 | 118-150 | N/A   | Max 150 |

For privacy reasons, a gender with less than 5 students assessed has been assigned to the category of NR (Not Reported).

| Summary Statistics: |      |  |  |  |  |
|---------------------|------|--|--|--|--|
| Mean 86.5           |      |  |  |  |  |
| Std Dev             | 21.6 |  |  |  |  |
| Median              | C+   |  |  |  |  |

Gender X numbers are too low for a graph to be meaningful