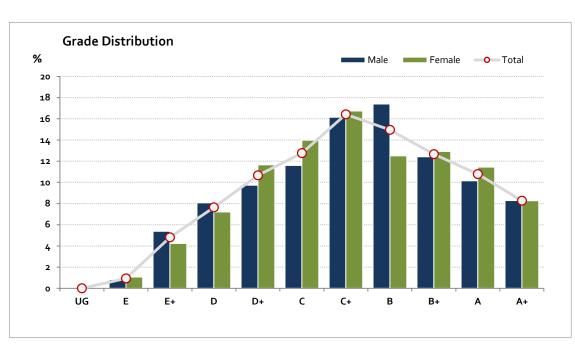

# Graded Assessment 3 WRITTEN EXAMINATION 2020

Table of Grade Distribution by Gender

| Tubic of G |     |      |       |       |        | T       |         |         | I       |         | I       |         |       |         |
|------------|-----|------|-------|-------|--------|---------|---------|---------|---------|---------|---------|---------|-------|---------|
| Grade      |     | UG   | E     | E+    | D      | D+      | С       | C+      | В       | B+      | Α       | A+      | NR    | Total   |
| Male       | n   | 0    | 4     | 26    | 39     | 47      | 56      | 78      | 84      | 60      | 49      | 40      | 0     | 483     |
|            | %   | 0.0  | 0.8   | 5.4   | 8.1    | 9.7     | 11.6    | 16.1    | 17.4    | 12.4    | 10.1    | 8.3     | 0.0   | 100.0   |
| Female     | n   | 0    | 5     | 20    | 34     | 55      | 66      | 79      | 59      | 61      | 54      | 39      | 0     | 472     |
|            | %   | 0.0  | 1.1   | 4.2   | 7.2    | 11.7    | 14.0    | 16.7    | 12.5    | 12.9    | 11.4    | 8.3     | 0.0   | 100.0   |
| Gender X   | n   | 0    | 0     | 0     | 0      | 0       | 0       | 0       | 0       | 0       | 0       | 0       | 1     | 1       |
|            | %   | 0.0  | 0.0   | 0.0   | 0.0    | 0.0     | 0.0     | 0.0     | 0.0     | 0.0     | 0.0     | 0.0     | 100.0 | 100.0   |
| Total      | n   | 0    | 9     | 46    | 73     | 102     | 122     | 157     | 143     | 121     | 103     | 79      | 1     | 956     |
|            | %   | 0.0  | 0.9   | 4.8   | 7.6    | 10.7    | 12.8    | 16.4    | 15.0    | 12.7    | 10.8    | 8.3     | 0.1   | 100.0   |
| Score Ran  | ges | 0-23 | 24-51 | 52-92 | 93-109 | 110-123 | 124-138 | 139-155 | 156-170 | 171-182 | 183-196 | 197-240 | N/A   | Max 240 |

For privacy reasons, a gender with less than 5 students assessed has been assigned to the category of NR (Not Reported).

| Summary Statistics: |       |  |  |  |  |
|---------------------|-------|--|--|--|--|
| Mean                | 149.6 |  |  |  |  |
| Std Dev             | 35.6  |  |  |  |  |
| Median              | C+    |  |  |  |  |