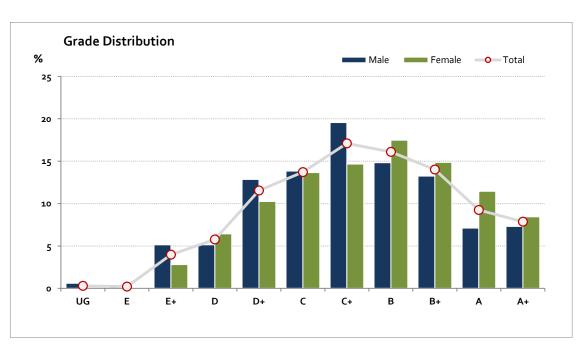

# Graded Assessment 1 COURSEWORK UNIT 3 2020

Table of Grade Distribution by Gender

|           |     |     |       | _     | _     | _     | _     | _     | _     | _     |       | _      |       |         |
|-----------|-----|-----|-------|-------|-------|-------|-------|-------|-------|-------|-------|--------|-------|---------|
| Grade     |     | UG  | E     | E+    | D     | D+    | C     | C+    | В     | B+    | Α     | A+     | NR    | Total   |
| Male      | n   | 3   | 2     | 26    | 26    | 65    | 70    | 99    | 75    | 67    | 36    | 37     | 0     | 506     |
|           | %   | 0.6 | 0.4   | 5.1   | 5.1   | 12.8  | 13.8  | 19.6  | 14.8  | 13.2  | 7.1   | 7.3    | 0.0   | 100.0   |
| Female    | n   | 0   | 0     | 14    | 32    | 51    | 68    | 73    | 87    | 74    | 57    | 42     | 0     | 498     |
|           | %   | 0.0 | 0.0   | 2.8   | 6.4   | 10.2  | 13.7  | 14.7  | 17.5  | 14.9  | 11.4  | 8.4    | 0.0   | 100.0   |
| Gender X  | n   | 0   | 0     | 0     | 0     | 0     | 0     | 0     | 0     | 0     | 0     | 0      | 2     | 2       |
|           | %   | 0.0 | 0.0   | 0.0   | 0.0   | 0.0   | 0.0   | 0.0   | 0.0   | 0.0   | 0.0   | 0.0    | 100.0 | 100.0   |
| Total     | n   | 3   | 2     | 40    | 58    | 116   | 138   | 172   | 162   | 141   | 93    | 79     | 2     | 1,006   |
|           | %   | 0.3 | 0.2   | 4.0   | 5.8   | 11.5  | 13.7  | 17.1  | 16.1  | 14.0  | 9.2   | 7.9    | 0.2   | 100.0   |
| Score Ran | ges | 0-9 | 10-19 | 20-39 | 40-49 | 50-58 | 59-66 | 67-74 | 75-81 | 82-88 | 89-93 | 94-100 | N/A   | Max 100 |

For privacy reasons, a gender with less than 5 students assessed has been assigned to the category of NR (Not Reported).

| Summary Statistics: |      |  |  |  |  |
|---------------------|------|--|--|--|--|
| Mean                | 71.4 |  |  |  |  |
| Std Dev             | 17.1 |  |  |  |  |
| Median              | C+   |  |  |  |  |