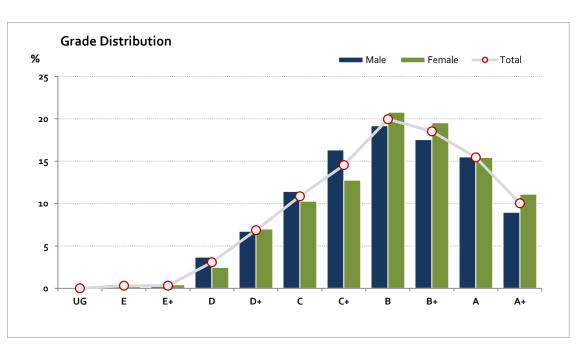

### Graded Assessment 2 COURSEWORK UNIT 4 2020

Table of Grade Distribution by Gender

| Tubic of G |     |     | .,   |       |       |       | 1     |       | 1     |       |       |       | 1     |        |
|------------|-----|-----|------|-------|-------|-------|-------|-------|-------|-------|-------|-------|-------|--------|
| Grade      |     | UG  | E    | E+    | D     | D+    | С     | C+    | В     | B+    | Α     | A+    | NR    | Total  |
| Male       | n   | 0   | 2    | 1     | 18    | 33    | 56    | 80    | 94    | 86    | 76    | 44    | 0     | 490    |
|            | %   | 0.0 | 0.4  | 0.2   | 3.7   | 6.7   | 11.4  | 16.3  | 19.2  | 17.6  | 15.5  | 9.0   | 0.0   | 100.0  |
| Female     | n   | 0   | 1    | 2     | 12    | 34    | 50    | 62    | 101   | 95    | 75    | 54    | 0     | 486    |
|            | %   | 0.0 | 0.2  | 0.4   | 2.5   | 7.0   | 10.3  | 12.8  | 20.8  | 19.5  | 15.4  | 11.1  | 0.0   | 100.0  |
| Gender X   | n   | 0   | 0    | 0     | 0     | 0     | 0     | 0     | 0     | 0     | 0     | 0     | 1     | 1      |
|            | %   | 0.0 | 0.0  | 0.0   | 0.0   | 0.0   | 0.0   | 0.0   | 0.0   | 0.0   | 0.0   | 0.0   | 100.0 | 100.0  |
| Total      | n   | 0   | 3    | 3     | 30    | 67    | 106   | 142   | 195   | 181   | 151   | 98    | 1     | 977    |
|            | %   | 0.0 | 0.3  | 0.3   | 3.1   | 6.9   | 10.8  | 14.5  | 20.0  | 18.5  | 15.5  | 10.0  | 0.1   | 100.0  |
| Score Ran  | ges | o-8 | 9-17 | 18-20 | 21-39 | 40-48 | 49-56 | 57-62 | 63-70 | 71-77 | 78-84 | 85-90 | N/A   | Max 90 |

For privacy reasons, a gender with less than 5 students assessed has been assigned to the category of NR (Not Reported).

| Summary Statistics: |      |  |  |  |  |
|---------------------|------|--|--|--|--|
| Mean                | 66.9 |  |  |  |  |
| Std Dev             | 14.2 |  |  |  |  |
| Median              | В    |  |  |  |  |