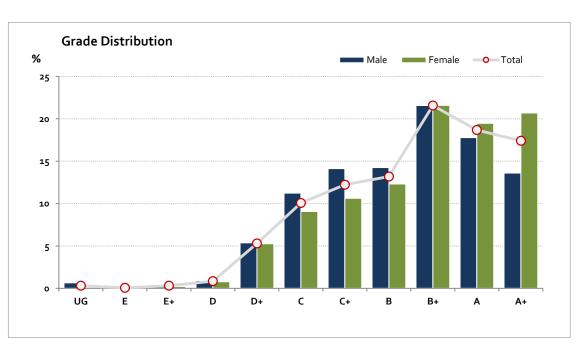

# Graded Assessment 1 COURSEWORK UNIT 3 2020

Table of Grade Distribution by Gender

| Grade     |     | UG  | E   | E+    | D     | D+    | С     | C+    | В     | B+    | Α     | A+     | NR    | Total   |
|-----------|-----|-----|-----|-------|-------|-------|-------|-------|-------|-------|-------|--------|-------|---------|
| Male      | n   | 5   | 1   | 3     | 7     | 41    | 86    | 108   | 109   | 165   | 136   | 104    | 0     | 765     |
|           | %   | 0.7 | 0.1 | 0.4   | 0.9   | 5.4   | 11.2  | 14.1  | 14.2  | 21.6  | 17.8  | 13.6   | 0.0   | 100.0   |
| Female    | n   | 0   | 0   | 2     | 7     | 47    | 81    | 95    | 110   | 193   | 174   | 185    | 0     | 894     |
|           | %   | 0.0 | 0.0 | 0.2   | 0.8   | 5.3   | 9.1   | 10.6  | 12.3  | 21.6  | 19.5  | 20.7   | 0.0   | 100.0   |
| Gender X  | n   | О   | 0   | 0     | 0     | 0     | 0     | 0     | 0     | О     | О     | О      | 1     | 1       |
|           | %   | 0.0 | 0.0 | 0.0   | 0.0   | 0.0   | 0.0   | 0.0   | 0.0   | 0.0   | 0.0   | 0.0    | 100.0 | 100.0   |
| Total     | n   | 5   | 1   | 5     | 14    | 88    | 167   | 203   | 219   | 358   | 310   | 289    | 1     | 1,660   |
|           | %   | 0.3 | 0.1 | 0.3   | 0.8   | 5.3   | 10.1  | 12.2  | 13.2  | 21.6  | 18.7  | 17.4   | 0.1   | 100.0   |
| Score Ran | ges | 0-4 | 5-9 | 10-19 | 20-29 | 30-47 | 48-59 | 60-66 | 67-72 | 73-80 | 81-87 | 88-100 | N/A   | Max 100 |

For privacy reasons, a gender with less than 5 students assessed has been assigned to the category of NR (Not Reported).

| Summary Statistics: |      |  |  |  |
|---------------------|------|--|--|--|
| Mean                | 73.1 |  |  |  |
| Std Dev             | 15.7 |  |  |  |
| Median              | B+   |  |  |  |

| Not Assessed: |    |  |  |  |
|---------------|----|--|--|--|
| Male          | 42 |  |  |  |
| Female        | 27 |  |  |  |
| Gender X      | О  |  |  |  |
| Total         | 69 |  |  |  |

| Total Enrolments incl. |       |  |  |  |  |
|------------------------|-------|--|--|--|--|
| Not Assessed:          |       |  |  |  |  |
| Male                   | 807   |  |  |  |  |
| Female                 | 921   |  |  |  |  |
| Gender X               | 1     |  |  |  |  |
| Total                  | 1,729 |  |  |  |  |

Gender X numbers are too low for a graph to be meaningful