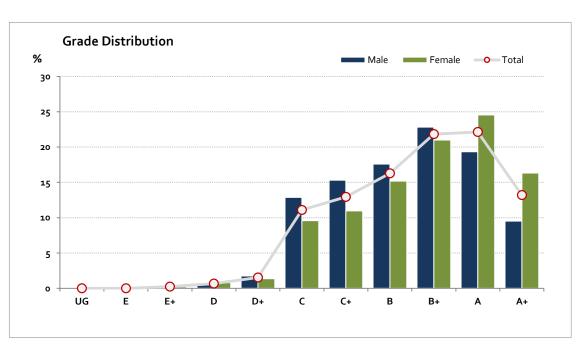

### Graded Assessment 2 COURSEWORK UNIT 4 2020

Table of Grade Distribution by Gender

| Grade     |     | UG  | E   | E+   | D     | D+    | С     | C+    | В     | B+    | Α     | A+    | NR    | Total  |
|-----------|-----|-----|-----|------|-------|-------|-------|-------|-------|-------|-------|-------|-------|--------|
|           |     |     |     |      |       |       | -     |       |       |       |       |       |       |        |
| Male      | n   | 0   | 0   | 2    | 4     | 13    | 96    | 114   | 131   | 170   | 144   | 71    | 0     | 745    |
|           | %   | 0.0 | 0.0 | 0.3  | 0.5   | 1.7   | 12.9  | 15.3  | 17.6  | 22.8  | 19.3  | 9.5   | 0.0   | 100.0  |
| Female    | n   | 0   | 0   | 2    | 7     | 12    | 84    | 96    | 133   | 184   | 215   | 143   | 0     | 876    |
|           | %   | 0.0 | 0.0 | 0.2  | 0.8   | 1.4   | 9.6   | 11.0  | 15.2  | 21.0  | 24.5  | 16.3  | 0.0   | 100.0  |
| Gender X  | n   | 0   | 0   | 0    | 0     | 0     | 0     | 0     | 0     | О     | 0     | 0     | 1     | 1      |
|           | %   | 0.0 | 0.0 | 0.0  | 0.0   | 0.0   | 0.0   | 0.0   | 0.0   | 0.0   | 0.0   | 0.0   | 100.0 | 100.0  |
| Total     | n   | О   | 0   | 4    | 11    | 25    | 180   | 210   | 264   | 354   | 359   | 214   | 1     | 1,622  |
|           | %   | 0.0 | 0.0 | 0.2  | 0.7   | 1.5   | 11.1  | 12.9  | 16.3  | 21.8  | 22.1  | 13.2  | 0.1   | 100.0  |
| Score Ran | ges | 0-3 | 4-7 | 8-15 | 16-23 | 24-31 | 32-45 | 46-53 | 54-59 | 60-66 | 67-73 | 74-80 | N/A   | Max 8o |

For privacy reasons, a gender with less than 5 students assessed has been assigned to the category of NR (Not Reported).

| Summary Statistics: |      |  |  |  |  |
|---------------------|------|--|--|--|--|
| Mean                | 60.1 |  |  |  |  |
| Std Dev             | 12.5 |  |  |  |  |
| Median              | B+   |  |  |  |  |

| Not Assessed: |     |  |  |  |
|---------------|-----|--|--|--|
| Male          | 62  |  |  |  |
| Female        | 45  |  |  |  |
| Gender X      | О   |  |  |  |
| Total         | 107 |  |  |  |

| Total Enrolments incl. |       |  |  |  |  |
|------------------------|-------|--|--|--|--|
| Not Assessed:          |       |  |  |  |  |
| Male                   | 807   |  |  |  |  |
| Female                 | 921   |  |  |  |  |
| Gender X               | 1     |  |  |  |  |
| Total                  | 1,729 |  |  |  |  |

Gender X numbers are too low for a graph to be meaningful