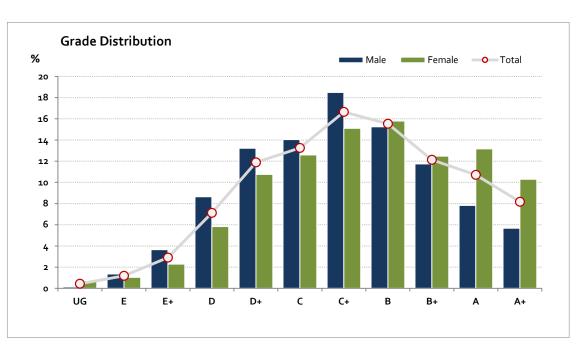

# Graded Assessment 3 WRITTEN EXAMINATION 2020

Table of Grade Distribution by Gender

| Table of G | laue L | יווטטנוט | ii by deliae | -     |       |       |       |        |         |         |         |         |       |         |
|------------|--------|----------|--------------|-------|-------|-------|-------|--------|---------|---------|---------|---------|-------|---------|
| Grade      |        | UG       | E            | E+    | D     | D+    | С     | C+     | В       | B+      | Α       | A+      | NR    | Total   |
| Male       | n      | 1        | 10           | 27    | 64    | 98    | 104   | 137    | 113     | 87      | 58      | 42      | 0     | 741     |
|            | %      | 0.1      | 1.3          | 3.6   | 8.6   | 13.2  | 14.0  | 18.5   | 15.2    | 11.7    | 7.8     | 5.7     | 0.0   | 100.0   |
| Female     | n      | 6        | 9            | 20    | 51    | 94    | 110   | 132    | 138     | 109     | 115     | 90      | 0     | 874     |
|            | %      | 0.7      | 1.0          | 2.3   | 5.8   | 10.8  | 12.6  | 15.1   | 15.8    | 12.5    | 13.2    | 10.3    | 0.0   | 100.0   |
| Gender X   | n      | 0        | 0            | 0     | 0     | 0     | 0     | 0      | 0       | 0       | 0       | 0       | 1     | 1       |
|            | %      | 0.0      | 0.0          | 0.0   | 0.0   | 0.0   | 0.0   | 0.0    | 0.0     | 0.0     | 0.0     | 0.0     | 100.0 | 100.0   |
| Total      | n      | 7        | 19           | 47    | 115   | 192   | 214   | 269    | 251     | 196     | 173     | 132     | 1     | 1,616   |
|            | %      | 0.4      | 1.2          | 2.9   | 7.1   | 11.9  | 13.2  | 16.6   | 15.5    | 12.1    | 10.7    | 8.2     | 0.1   | 100.0   |
| Score Ran  | ges    | 0-15     | 16-31        | 32-48 | 49-65 | 66-81 | 82-94 | 95-106 | 107-117 | 118-125 | 126-134 | 135-160 | N/A   | Max 160 |

For privacy reasons, a gender with less than 5 students assessed has been assigned to the category of NR (Not Reported).

| Summary Statistics: |       |  |  |  |  |
|---------------------|-------|--|--|--|--|
| Mean                | 100.5 |  |  |  |  |
| Std Dev             | 27.3  |  |  |  |  |
| Median              | C+    |  |  |  |  |

| Not Assessed: |     |  |  |  |  |
|---------------|-----|--|--|--|--|
| Male          | 66  |  |  |  |  |
| Female        | 47  |  |  |  |  |
| Gender X      | 0   |  |  |  |  |
| Total         | 113 |  |  |  |  |

| Total Enrolments incl. |       |  |  |  |  |
|------------------------|-------|--|--|--|--|
| Not Assessed:          |       |  |  |  |  |
| Male                   | 807   |  |  |  |  |
| Female                 | 921   |  |  |  |  |
| Gender X               | 1     |  |  |  |  |
| Total                  | 1,729 |  |  |  |  |

Gender X numbers are too low for a graph to be meaningful